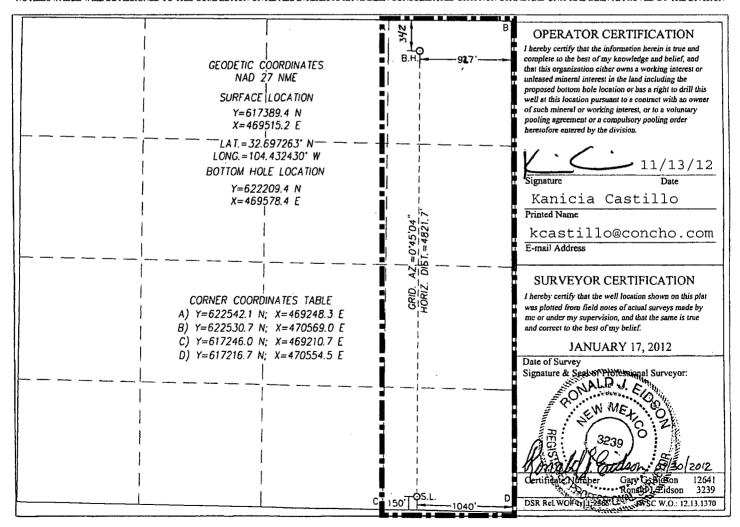

## WELL LOCATION AND ACREAGE DEDICATION PLAT

| API Number    | Pool Code   | Pool Name                      |  |  |  |
|---------------|-------------|--------------------------------|--|--|--|
| 30-015-4005   | 8 50270     | Penasco Draw; San Andres, Yeso |  |  |  |
| Property Code | Property    | Name Weli Number               |  |  |  |
| 38979         | PINTO 36 S' | TATE COM 4H                    |  |  |  |
| OGRID No.     | Operato     | Name Elevation                 |  |  |  |
| 229137        | COG OPERA   | ATING, LLC 3456'               |  |  |  |

## Surface Location

| UL or lot No. | Section | Township | Range | Lot Idn  | Feet from the | North/South line | Feet from the | East/West line | County      |
|---------------|---------|----------|-------|----------|---------------|------------------|---------------|----------------|-------------|
| P             | 36      | 18-S     | 25-E  |          | 150           | SOUTH            | 1040          | EAST           | EDDY        |
|               | ٠       | ·        |       | <u> </u> |               | ·                | <u> </u>      | <del></del>    | <del></del> |

## Bottom Hole Location If Different From Surface

| UL or lot No.   | Section  | Township | Range           | Lot Idn | Feet from the | North/South line | Feet from the | East/West line | County |
|-----------------|----------|----------|-----------------|---------|---------------|------------------|---------------|----------------|--------|
| A               | 36       | 18-S     | 25-E            |         | 342           | NORTH            | 927           | EAST           | EDDY   |
| Dedicated Acres | Joint or | Infill C | Consolidation C | ode Ord | er No.        |                  |               |                |        |