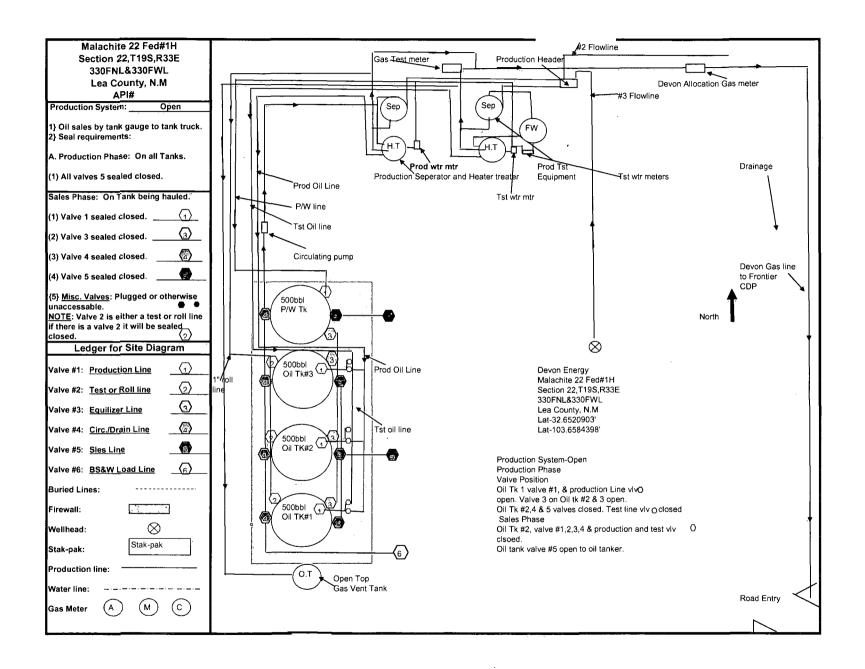

6. If Indian, Allottee or Tribe Name

|                                                                                                                | form for proposals to d<br>Use Form 3160-3 (APE                                                   |                                               |                                                                    | ,                                                                      |                                                                              |  |
|----------------------------------------------------------------------------------------------------------------|---------------------------------------------------------------------------------------------------|-----------------------------------------------|--------------------------------------------------------------------|------------------------------------------------------------------------|------------------------------------------------------------------------------|--|
| SUBMIT IN TRIPLICATE - Other instructions on page 2.                                                           |                                                                                                   |                                               |                                                                    | 7. If Unit of CA/Agreement, Name and/or No.                            |                                                                              |  |
| 1. Type of Well                                                                                                |                                                                                                   |                                               | 0.33/all                                                           | Nama and Na                                                            |                                                                              |  |
| ✓ Oil Well Gas Well Other                                                                                      |                                                                                                   |                                               |                                                                    | Well Name and No.     MALACHITE 22 FEDERAL 1H                          |                                                                              |  |
| Name of Operator<br>DEVON ENERGY PRODUCTION CO, LP (6137)                                                      |                                                                                                   |                                               |                                                                    | 9. API Well No.<br>30-025-40318                                        |                                                                              |  |
| 3a. Address 3b. Phone No. (in                                                                                  |                                                                                                   |                                               | a code) 10. Field and Pool or Exploratory Area TONTO, BONE SPRINGS |                                                                        |                                                                              |  |
| PO. BOX 250 ARTESIA NM, 88211 575-746-3 4. Location of Well (Footage, Sec., T.,R.,M., or Survey Description)   |                                                                                                   |                                               |                                                                    | 11. Country or Parish, State                                           |                                                                              |  |
| 330 FNL & 330 FWL SEC 22-T19S-R33E                                                                             |                                                                                                   |                                               |                                                                    | LEA COUNTY, NM                                                         |                                                                              |  |
| 12. CHEC                                                                                                       | CK THE APPROPRIATE BOX(I                                                                          | ES) TO INDICATE NATU                          | JRE OF NOTICE, REPO                                                | ORT OR OTHE                                                            | ER DATA                                                                      |  |
| TYPE OF SUBMISSION                                                                                             | SSION TYPE OF ACT                                                                                 |                                               |                                                                    | _                                                                      | ·                                                                            |  |
| Notice of Intent                                                                                               | Acidize Alter Casing                                                                              | Deepen Fracture Treat                         | Production (Start/Resume) Reclamation                              |                                                                        | Water Shut-Off Well Integrity                                                |  |
| Subsequent Report                                                                                              | Casing Repair                                                                                     | New Construction                              | Recomplete                                                         |                                                                        | Other                                                                        |  |
| Final Abandonment Notice                                                                                       | Change Plans Convert to Injection                                                                 | ☐ Plug and Abandon☐ Plug Back                 | Temporarily A  Water Disposa                                       |                                                                        | FACILITY CHANGE, IR                                                          |  |
| Devon Energy Production Co, LI attached facility diagram showin constructed location and only research for ICA | P respectfully requests the sul<br>g the tanks on the west and th<br>clamied what was possible as | e vessels on the north. shown in the drawing. | Accepted to Approval St                                            | ion was done i<br>of Record<br>idjoct to<br>octives on<br>work may<br> | in respect to the  Purposes. Onsite inspection. o not achieved. bo required. |  |
| 14. I hereby certify that the foregoing is t                                                                   | rue and correct. Name (Printed/Ty                                                                 | ped)                                          |                                                                    | /                                                                      |                                                                              |  |
| JOHN ADRIAN SAIZ (575) 746-5552                                                                                |                                                                                                   | Title FIELD                                   | Title FIELD ADMIN SUPPORT                                          |                                                                        |                                                                              |  |
| Signature Date 10/16/12                                                                                        |                                                                                                   |                                               |                                                                    |                                                                        |                                                                              |  |
|                                                                                                                | THIS SPACE FO                                                                                     | R FEDERAL OR S                                | STATE OFFICE U                                                     | ISE                                                                    |                                                                              |  |
| Approved by                                                                                                    |                                                                                                   |                                               |                                                                    | =                                                                      |                                                                              |  |
| 53028                                                                                                          |                                                                                                   | Title                                         |                                                                    | D                                                                      | Pate                                                                         |  |
| Conditions of approval, if any, are attache hat the applicant holds legal or equitable                         |                                                                                                   |                                               |                                                                    |                                                                        |                                                                              |  |