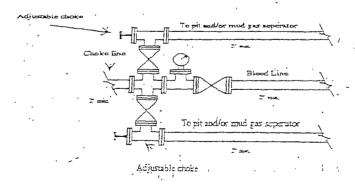

#### PROPOSED BLOWOUT PREVENTION PROGRAM:

Minimum working pressure of the blowout preventer and related equipment (BOPE) will be 2000 psi.

# DAWG #1

2,000 psi Pressure System
Schematic

Typical 2,000 psi choke manifold assembly with at least these minimum features

DISTRICT I 1625 N. French Dr., Hobbs, NM 88240 Phone: (575) 393-6161 Fax: (575) 393-0720 DISTRICT II 811 S. First St., Artesia, NM 88210 Phone: (575) 748-1283 Fax: (575) 748-9720 DISTRICT III 1000 Rio Brizos Road, Aztec, NM 87410 Phone: (505) 334-6178 Fax: (505) 334-6170 DISTRICT IV 1220 S. St. Francis Dr., Santa Fe, NM 87505 Phone: (505) 476-3460 Fax: (505) 476-3462