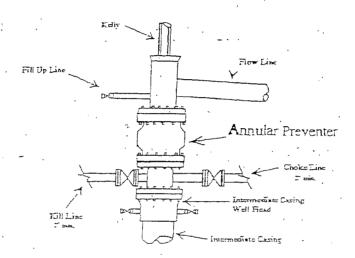

#### PROPOSED BLOWOUT PREVENTION PROGRAM:

Minimum working pressure of the blowout preventer and related equipment (BOPE) will be 2000 psi.

# DAWG #1

2,000 psi Pressure System
Schematic

Typical 2,000 psi choke manifold assembly with at least these minimum features

DISTRICT I 1625 N. French Dr., Hobbs, NM 88240 Phone: (575) 393-6161 Fax: (575) 393-0720 DISTRICT II 811 S. First St., Artesia, NM 88210 Phone: (575) 748-1283 Fax: (575) 748-9720 DISTRICT III 1000 Rio Brizos Road, Aztec, NM 87410 Phone: (505) 334-6178 Fax: (505) 334-6170 DISTRICT IV 1220 S. St. Francis Dr., Santa Fe, NM 87505 Phone: (505) 476-3460 Fax: (505) 476-3462