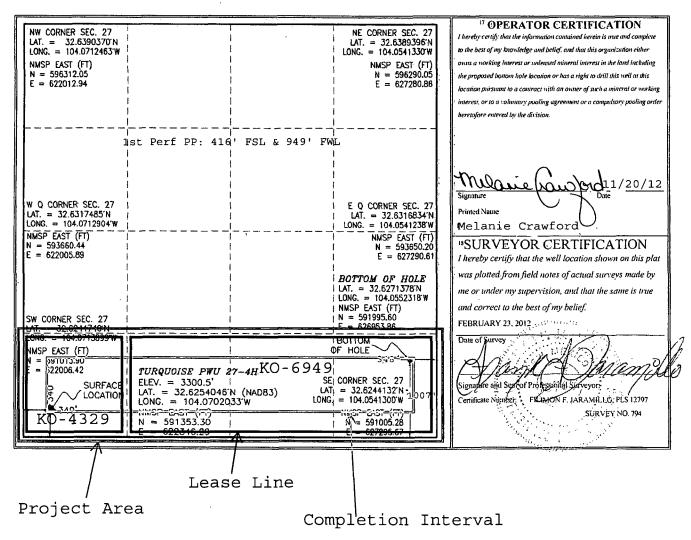

Form C=102
Revised October 15,2009
Submit one copy to appropriate

District Office

☐ AMENDED REPORT

|                                                |             | WE                                    | ELL LO                     | CATIO                      | N AND ACR                 | EAGE DEDIC                            | CATION PLA    | T                     | as i          | Drilled                |  |
|------------------------------------------------|-------------|---------------------------------------|----------------------------|----------------------------|---------------------------|---------------------------------------|---------------|-----------------------|---------------|------------------------|--|
| API Number                                     |             |                                       |                            | <sup>2</sup> Pool Code     |                           | Pool Name                             |               |                       |               |                        |  |
| - 30-                                          | 216         | 4                                     | 9622                       |                            | Parkway West; Bone Spring |                                       |               |                       |               |                        |  |
| <sup>4</sup> Property Code                     |             |                                       | <sup>3</sup> Property Name |                            |                           |                                       |               |                       | 6 Well Number |                        |  |
| 38434                                          |             | TURQUOISE PWU 27                      |                            |                            |                           |                                       |               |                       |               | 4H                     |  |
| OGRID No.                                      |             |                                       |                            | <sup>8</sup> Operator Name |                           |                                       |               |                       |               | <sup>'</sup> Elevation |  |
| 6137                                           |             | DEVON ENERGY PRODUCTION COMPANY, L.P. |                            |                            |                           |                                       |               |                       | 3300.5        |                        |  |
| <sup>10</sup> Surface Location                 |             |                                       |                            |                            |                           |                                       |               |                       |               |                        |  |
| UL or let no.                                  | Section     | Township                              | Range                      | Lot Idn                    | Feet from the             | North/South line                      | Feet from the | East/Wes              | t line        | County                 |  |
| M                                              | 27          | 19 S                                  | 29 E                       | 1                          | 340                       | SOUTH                                 | 340           | WEST                  |               | EDDY                   |  |
| Bottom Hole Location If Different From Surface |             |                                       |                            |                            |                           |                                       |               |                       |               |                        |  |
| UL or lot no.                                  | Section     | Township                              | Range                      | Lot Idn                    | Feet from the             | North/South line                      | Feet from the | East/West line County |               | County                 |  |
| P                                              | 27          | 19 S                                  | 29 E                       |                            | 1007                      | SOUTH                                 | 348           | EAST                  |               | EDDY                   |  |
| 12 Dedicated Acres                             | 3. Joint or | r Infili 14 Cor                       | solidation (               | Code 13 Or                 | rder No.                  | · · · · · · · · · · · · · · · · · · · |               |                       |               |                        |  |
| 160                                            |             | ļ                                     |                            |                            |                           |                                       |               |                       |               |                        |  |