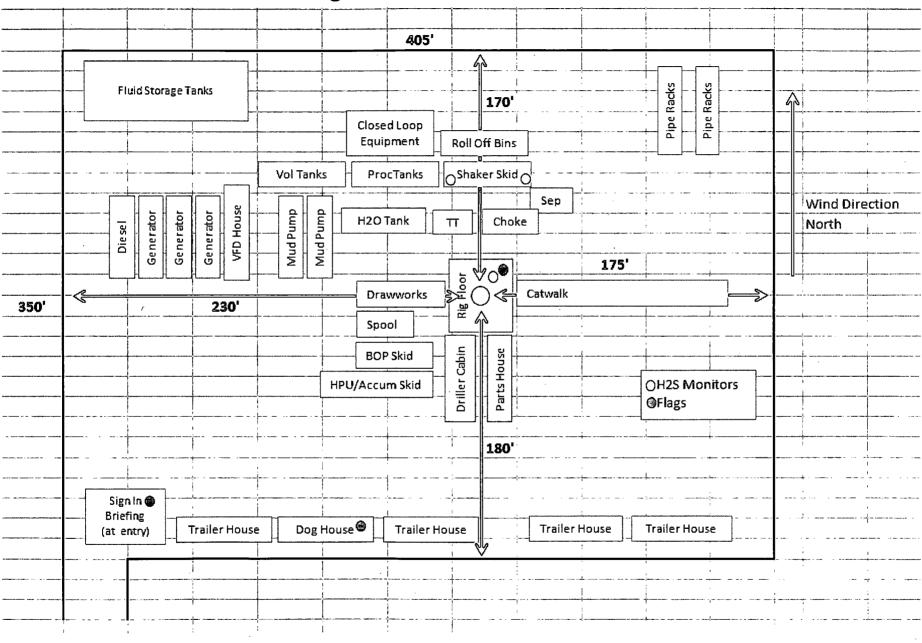

| Submit 1 Copy To Appropriate District Office                                                                                                                                                                                                                                                                                                                                                                                                                                                                                                                                                                                                                                                                                               | State of New Me                                    |                                | Form C-103                                         |  |
|--------------------------------------------------------------------------------------------------------------------------------------------------------------------------------------------------------------------------------------------------------------------------------------------------------------------------------------------------------------------------------------------------------------------------------------------------------------------------------------------------------------------------------------------------------------------------------------------------------------------------------------------------------------------------------------------------------------------------------------------|----------------------------------------------------|--------------------------------|----------------------------------------------------|--|
| District I - (575) 393-6161                                                                                                                                                                                                                                                                                                                                                                                                                                                                                                                                                                                                                                                                                                                | Energy, Minerals and Natu                          | iral Resources                 | Revised August 1, 2011 WELL API NO.                |  |
| 1625 N. French Dr., Hobbs, NM 88240<br><u>District II</u> – (575) 748-1283                                                                                                                                                                                                                                                                                                                                                                                                                                                                                                                                                                                                                                                                 | OIL CONSERVATION                                   | 20.015.40                      |                                                    |  |
| 811 S. First St., Artesia, NM 88210<br><u>District III</u> – (505) 334-6178                                                                                                                                                                                                                                                                                                                                                                                                                                                                                                                                                                                                                                                                | 1220 South St. Frai                                | 5. Indicat                     | e Type of Lease                                    |  |
| 1000 Rio Brazos Rd., Aztec, NM 87410                                                                                                                                                                                                                                                                                                                                                                                                                                                                                                                                                                                                                                                                                                       | Santa Fe, NM 87                                    | 31                             | STATE FEE 6. State Oil & Gas Lease No.             |  |
| <u>District IV</u> - (505) 476-3460<br>1220 S. St. Francis Dr., Santa Fe, NM                                                                                                                                                                                                                                                                                                                                                                                                                                                                                                                                                                                                                                                               | Sainta 1 C, 141VI O                                | 6. State C                     | on & Gas Lease No.                                 |  |
| 87505                                                                                                                                                                                                                                                                                                                                                                                                                                                                                                                                                                                                                                                                                                                                      | ICES AND DEPORTS ON WELLS                          | 7 [ 2000 ]                     | Nome on Unit A arrayment Name                      |  |
| SUNDRY NOTICES AND REPORTS ON WELLS (DO NOT USE THIS FORM FOR PROPOSALS TO DRILL OR TO DEEPEN OR PLUG BACK TO A DIFFERENT RESERVOIR. USE "APPLICATION FOR PERMIT" (FORM C-101) FOR SUCH PROPOSALS.)                                                                                                                                                                                                                                                                                                                                                                                                                                                                                                                                        |                                                    | UG BACK TO A OR SUCH HERITAG   | 7. Lease Name or Unit Agreement Name HERITAGE 2-15 |  |
| 1. Type of Well: Oil Well                                                                                                                                                                                                                                                                                                                                                                                                                                                                                                                                                                                                                                                                                                                  | Gas Well  Other                                    | 8. Well N                      | 8. Well Number 2H                                  |  |
| 2. Name of Operator CHEVRON U.S.A. INC.                                                                                                                                                                                                                                                                                                                                                                                                                                                                                                                                                                                                                                                                                                    |                                                    | 9. OGRII                       | 9. OGRID Number 4323                               |  |
| 3. Address of Operator                                                                                                                                                                                                                                                                                                                                                                                                                                                                                                                                                                                                                                                                                                                     |                                                    |                                | 10. Pool name or Wildcat                           |  |
| 15 SMITH ROAD, MIDLAND, TEXAS 79705                                                                                                                                                                                                                                                                                                                                                                                                                                                                                                                                                                                                                                                                                                        |                                                    | CULEBR                         | A BLUFF; BONE SPRING, S                            |  |
| 4. Well Location  Unit Letter M: 330 feet from the SOUTH line and 330 feet from the WEST line                                                                                                                                                                                                                                                                                                                                                                                                                                                                                                                                                                                                                                              |                                                    |                                |                                                    |  |
| Section 15                                                                                                                                                                                                                                                                                                                                                                                                                                                                                                                                                                                                                                                                                                                                 |                                                    |                                | County EDDV                                        |  |
| Section 13                                                                                                                                                                                                                                                                                                                                                                                                                                                                                                                                                                                                                                                                                                                                 | Township 23-S Rang  11. Elevation (Show whether DR |                                | County EDDY                                        |  |
|                                                                                                                                                                                                                                                                                                                                                                                                                                                                                                                                                                                                                                                                                                                                            | 3034'                                              |                                |                                                    |  |
| NOTICE OF INTENTION TO:  PERFORM REMEDIAL WORK   PLUG AND ABANDON   REMEDIAL WORK   ALTERING CASING   TEMPORARILY ABANDON   CHANGE PLANS   COMMENCE DRILLING OPNS.   P AND A   PULL OR ALTER CASING   MULTIPLE COMPL   CASING/CEMENT JOB   OTHER: AMENDED LOCATION LAYOUT   OTHER:  13. Describe proposed or completed operations. (Clearly state all pertinent details, and give pertinent dates, including estimated date of starting any proposed work). SEE RULE 19.15.7.14 NMAC. For Multiple Completions: Attach wellbore diagram of proposed completion or recompletion.  PLEASE FIND ATTACHED, THE AMENDED LOCATION LAYOUT FOR THE SUBJECT WELL. THE PITS ARE ON THE NORTH SIDE RATHER THAN THE EAST SIDE AS ORIGINALLY PERMITTED. |                                                    |                                |                                                    |  |
|                                                                                                                                                                                                                                                                                                                                                                                                                                                                                                                                                                                                                                                                                                                                            |                                                    |                                | RECEIVED                                           |  |
|                                                                                                                                                                                                                                                                                                                                                                                                                                                                                                                                                                                                                                                                                                                                            |                                                    |                                | NOV <b>2 9</b> 2012                                |  |
| I hereby certify that the information                                                                                                                                                                                                                                                                                                                                                                                                                                                                                                                                                                                                                                                                                                      | above is true and complete to the b                | est of my knowledge and belief | NMOCD ARTESIA                                      |  |
| SIGNATURE AMEE FIN                                                                                                                                                                                                                                                                                                                                                                                                                                                                                                                                                                                                                                                                                                                         | Herton title: Rec                                  | GULATORY SPECIALIST            | DATE: 11-28-2012                                   |  |
| Type or print name DENISE PIN For State Use Only                                                                                                                                                                                                                                                                                                                                                                                                                                                                                                                                                                                                                                                                                           | IKERTON E-mail addre                               | ss: leakejd@chevron.com        | PHONE: 432-687-7375                                |  |
| APPROVED BY: Conditions of Approval (if any):                                                                                                                                                                                                                                                                                                                                                                                                                                                                                                                                                                                                                                                                                              | ade TITLE S15                                      | T DSypen is                    | DATE 12/5/12                                       |  |

## **Heritage 2 15-2H Location Amended**