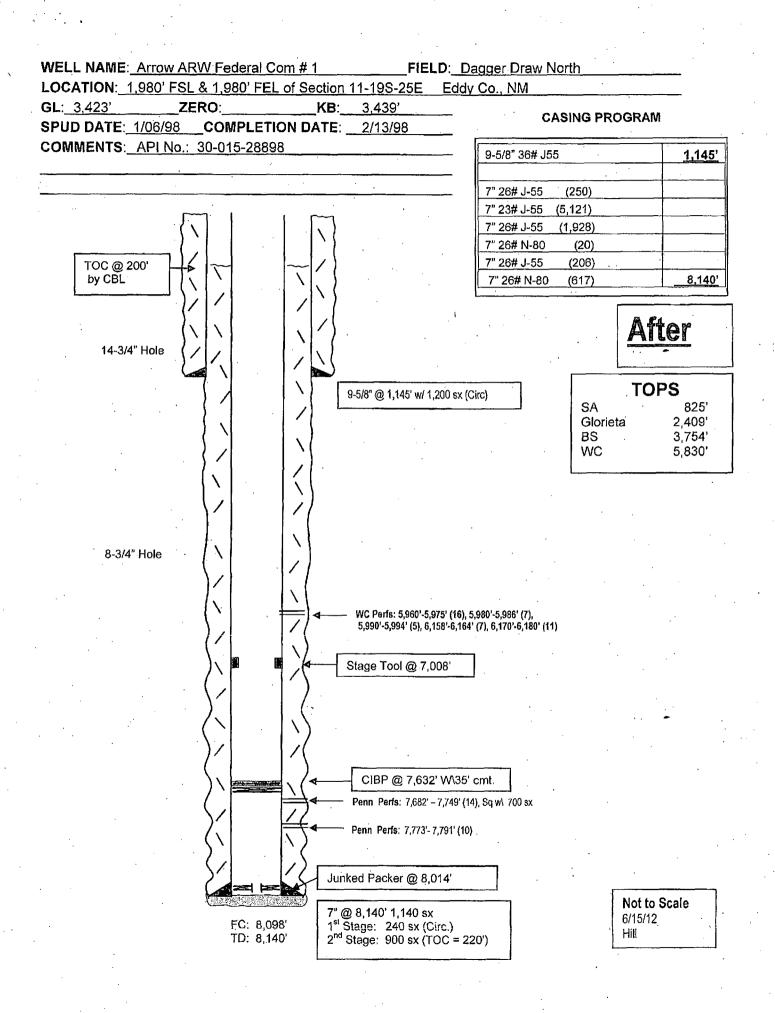

#### 32. Additional remarks, continued

perf and over flush by 75 bbls.
7. Move tools to straddle perfs 5760'-5790' and acidize with 2000g 20% HCL with 2g/M gelling agent, cationic surfactant, corrosion inhibitor and iron control additives. Flush to the bottom

agent, cationic surfactant, corrosion innibitor and iron control additives. Plush to the bottom perf and over flush by 75 bbls.

8. Move the tools to straddle all the perfs and swab test and evaluate and consider turning the well over to production or pumping a 30,000g acid frac.

9. POOH with tubing and tools. TIH with TAC, SN and 2-7/8" tubing. TIH with pump and rods and hand well off. Turn well over to production.

Wellbore schematics attached

- 11. Class H > 7500ft & C < 7500ft) cement plugs(s) will be necessary. The minimum pumped volume of 25 sacks of cement slurry is to exceed a 100ft cement plug across the drilled wellbore. Add 10% to the 100ft slurry volume for each 1000ft of plug depth when calculations indicate the need. For any plug that requires a tag or pressure test a minimum WOC time of 4 hours(C) & 8 hours(H) is recommended. Formation isolation plugs of Class "C" to be mixed 14.8#/gal, 1.32 ft³/sx, 6.3gal/sx water and "H" to be mixed 15.6#/gal, 1.18ft³/sx, 5.2gal/sx water.
- 12. Step 3 Set a balanced (25sx minimum) Class "H" plug on the CIBP to be set at 7632. Tag this plug with tubing at 7452 or higher, covering the Canyon formation top.
- 13. Provide BLM with an electronic copy (Adobe Acrobat Document) cement bond log record from 6500 or below to top of cement. The CBL may be attached to a pswartz@blm.gov email.
- 14. Minimum requirement for mud placed between plugs is 25 sacks of salt water gel per 100 barrels in 9 lb/gal brine.
- 15. Cover the DV Tool (7008) with a balanced cement plug (25sx minimum) set at 7058. Tag this plug at 6942 or higher.
- 16. After setting the top plug and before perforating, perform a BLM PET witnessed (charted) casing integrity test of 700 psig. Pressure leakoff may require correction for approval. Include a copy of the chart in the subsequent sundry for this workover.
- 17. File intermediate **subsequent sundry** Form 3160-5 within 30 days of any interrupted workover procedures and a complete workover subsequent sundry.
- 18. Submit C-102 with BLM Form 3160-4 Recompletion Report within 30 days of the date all BLM approved procedures are complete.
- 19. Review Comm Agreement requirements.