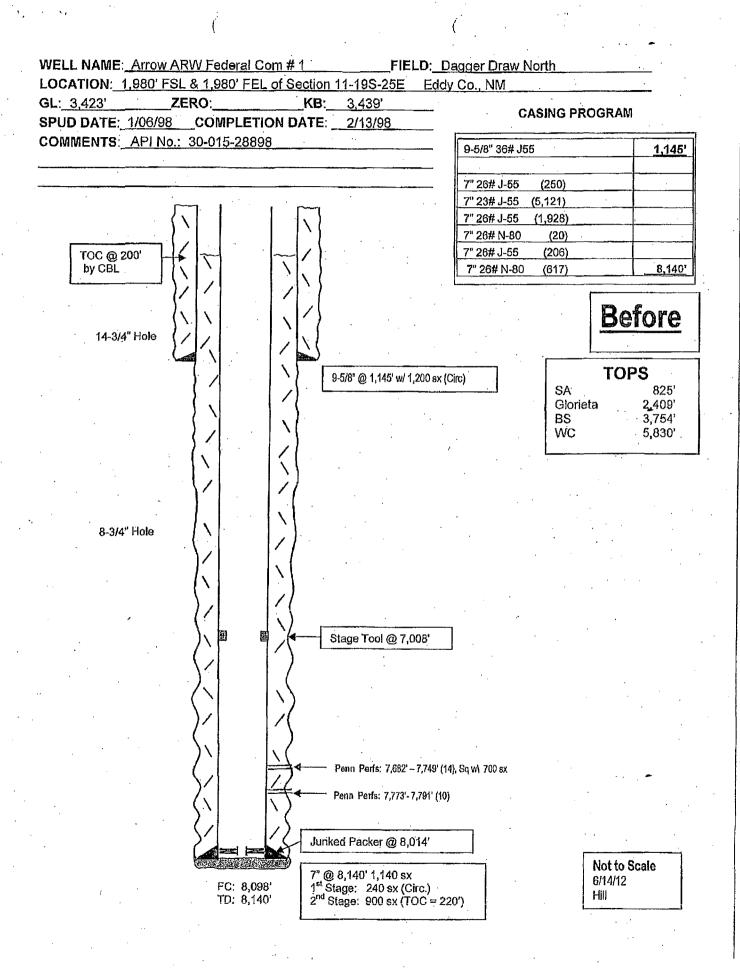

Title

### Additional data for EC transaction #160056 that would not fit on the form

#### 32. Additional remarks, continued

perf and over flush by 75 bbls.
7. Move tools to straddle perfs 5760'-5790' and acidize with 2000g 20% HCL with 2g/M gelling agent, cationic surfactant, corrosion inhibitor and iron control additives. Flush to the bottom

agent, cationic surfactant, corrosion innibitor and iron control additives. Plush to the bottom perf and over flush by 75 bbls.

8. Move the tools to straddle all the perfs and swab test and evaluate and consider turning the well over to production or pumping a 30,000g acid frac.

9. POOH with tubing and tools. TIH with TAC, SN and 2-7/8" tubing. TIH with pump and rods and hand well off. Turn well over to production.

Wellbore schematics attached





# **Conditions of Approval**

## Yates Petroleum Corporation Arrow ARW Federal Com 1 API 3001528898, T19S-R25E, Sec 11

November 28, 2012

- 1. The communization agreement for this well (NM100705) does not include the Wolfcamp pay. Amendments to that agreement may be necessary. Check For: A new "Well Location and Acreage Dedication Plat" (NMOCD Form C-102) is required with the notice of intent package when opening another pay zone.
- 2. Before casing or a liner is added or replaced, prior BLM approval of the design is required. Use notice of intent Form 3160-5.
- 3. Subject to like approval by the New Mexico Oil Conservation Division.
- 4. Notify BLM 575-200-7902 before plug back procedures. The procedures are to be witnessed. If no answer, leave a voice mail with the API#, workover pu