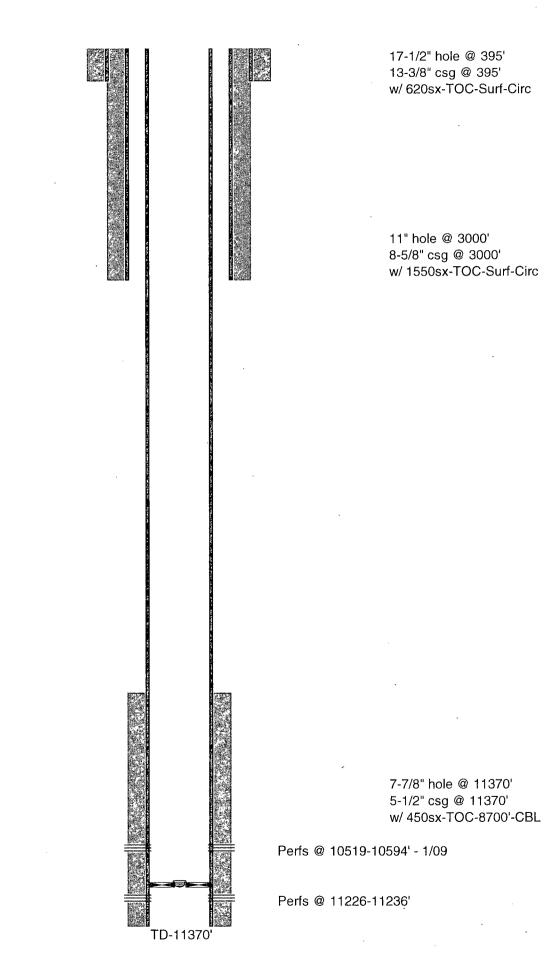

| Jubmit 1 Copy To Appropriate District           Office           District 1 - (575) 393-6161                                                                                                                                                                                                                                                                                                                                                                                                                                                                                                                                                                                                                                                                                                                                                                                                                                                                                                                                                                                                                                                                                                                                                                                                                                                                                                                                                                                                                                                                                                                                                                                                                                                                                                                                                                                                              | CL. L. C.N.L. N.K.                                                                                                                                                                                                                                                                                                                                                                                                                                                                                                                                                                                           |                                                                                                                                                |                                                                                                                                                         |                                          |
|-----------------------------------------------------------------------------------------------------------------------------------------------------------------------------------------------------------------------------------------------------------------------------------------------------------------------------------------------------------------------------------------------------------------------------------------------------------------------------------------------------------------------------------------------------------------------------------------------------------------------------------------------------------------------------------------------------------------------------------------------------------------------------------------------------------------------------------------------------------------------------------------------------------------------------------------------------------------------------------------------------------------------------------------------------------------------------------------------------------------------------------------------------------------------------------------------------------------------------------------------------------------------------------------------------------------------------------------------------------------------------------------------------------------------------------------------------------------------------------------------------------------------------------------------------------------------------------------------------------------------------------------------------------------------------------------------------------------------------------------------------------------------------------------------------------------------------------------------------------------------------------------------------------|--------------------------------------------------------------------------------------------------------------------------------------------------------------------------------------------------------------------------------------------------------------------------------------------------------------------------------------------------------------------------------------------------------------------------------------------------------------------------------------------------------------------------------------------------------------------------------------------------------------|------------------------------------------------------------------------------------------------------------------------------------------------|---------------------------------------------------------------------------------------------------------------------------------------------------------|------------------------------------------|
| District I – (575) 393-6161                                                                                                                                                                                                                                                                                                                                                                                                                                                                                                                                                                                                                                                                                                                                                                                                                                                                                                                                                                                                                                                                                                                                                                                                                                                                                                                                                                                                                                                                                                                                                                                                                                                                                                                                                                                                                                                                               | State of New M                                                                                                                                                                                                                                                                                                                                                                                                                                                                                                                                                                                               |                                                                                                                                                |                                                                                                                                                         | n C-103                                  |
|                                                                                                                                                                                                                                                                                                                                                                                                                                                                                                                                                                                                                                                                                                                                                                                                                                                                                                                                                                                                                                                                                                                                                                                                                                                                                                                                                                                                                                                                                                                                                                                                                                                                                                                                                                                                                                                                                                           | Energy, Minerals and Nat                                                                                                                                                                                                                                                                                                                                                                                                                                                                                                                                                                                     | ural Resources                                                                                                                                 | Revised Aug<br>WELL API NO.                                                                                                                             | ust 1, 2011                              |
| 1625 N. French Dr., Hobbs, NM 88240<br><u>District II</u> – (575) 748-1283                                                                                                                                                                                                                                                                                                                                                                                                                                                                                                                                                                                                                                                                                                                                                                                                                                                                                                                                                                                                                                                                                                                                                                                                                                                                                                                                                                                                                                                                                                                                                                                                                                                                                                                                                                                                                                |                                                                                                                                                                                                                                                                                                                                                                                                                                                                                                                                                                                                              |                                                                                                                                                | 30-015-29337                                                                                                                                            |                                          |
| 811 S. First St., Artesia, NM 88210                                                                                                                                                                                                                                                                                                                                                                                                                                                                                                                                                                                                                                                                                                                                                                                                                                                                                                                                                                                                                                                                                                                                                                                                                                                                                                                                                                                                                                                                                                                                                                                                                                                                                                                                                                                                                                                                       | OIL CONSERVATION                                                                                                                                                                                                                                                                                                                                                                                                                                                                                                                                                                                             |                                                                                                                                                | 5. Indicate Type of Lease                                                                                                                               | <u></u>                                  |
| <u>District III</u> – (505) 334-6178<br>1000 Rio Brazos Rd., Aztec, NM 87410                                                                                                                                                                                                                                                                                                                                                                                                                                                                                                                                                                                                                                                                                                                                                                                                                                                                                                                                                                                                                                                                                                                                                                                                                                                                                                                                                                                                                                                                                                                                                                                                                                                                                                                                                                                                                              | 1220 South St. Fra                                                                                                                                                                                                                                                                                                                                                                                                                                                                                                                                                                                           |                                                                                                                                                | STATE 🗹 FEE [                                                                                                                                           | ]                                        |
| <u>District IV</u> – (505) 476-3460                                                                                                                                                                                                                                                                                                                                                                                                                                                                                                                                                                                                                                                                                                                                                                                                                                                                                                                                                                                                                                                                                                                                                                                                                                                                                                                                                                                                                                                                                                                                                                                                                                                                                                                                                                                                                                                                       | Santa Fe, NM 8                                                                                                                                                                                                                                                                                                                                                                                                                                                                                                                                                                                               | 7505                                                                                                                                           | 6. State Oil & Gas Lease No.                                                                                                                            |                                          |
| 1220 S. St. Francis Dr., Santa Fe, NM<br>87505                                                                                                                                                                                                                                                                                                                                                                                                                                                                                                                                                                                                                                                                                                                                                                                                                                                                                                                                                                                                                                                                                                                                                                                                                                                                                                                                                                                                                                                                                                                                                                                                                                                                                                                                                                                                                                                            |                                                                                                                                                                                                                                                                                                                                                                                                                                                                                                                                                                                                              |                                                                                                                                                | L 1022                                                                                                                                                  |                                          |
|                                                                                                                                                                                                                                                                                                                                                                                                                                                                                                                                                                                                                                                                                                                                                                                                                                                                                                                                                                                                                                                                                                                                                                                                                                                                                                                                                                                                                                                                                                                                                                                                                                                                                                                                                                                                                                                                                                           | ES AND REPORTS ON WELL                                                                                                                                                                                                                                                                                                                                                                                                                                                                                                                                                                                       | S .                                                                                                                                            | 7. Lease Name or Unit Agreemer                                                                                                                          | it Name                                  |
| (DO NOT USE THIS FORM FOR PROPOSA<br>DIFFERENT RESERVOIR. USE "APPLICA                                                                                                                                                                                                                                                                                                                                                                                                                                                                                                                                                                                                                                                                                                                                                                                                                                                                                                                                                                                                                                                                                                                                                                                                                                                                                                                                                                                                                                                                                                                                                                                                                                                                                                                                                                                                                                    |                                                                                                                                                                                                                                                                                                                                                                                                                                                                                                                                                                                                              |                                                                                                                                                | OXY Mako State (e                                                                                                                                       | sur                                      |
| PROPOSALS.)<br>1. Type of Well: Oil Well G                                                                                                                                                                                                                                                                                                                                                                                                                                                                                                                                                                                                                                                                                                                                                                                                                                                                                                                                                                                                                                                                                                                                                                                                                                                                                                                                                                                                                                                                                                                                                                                                                                                                                                                                                                                                                                                                | as Well 🗹 Other                                                                                                                                                                                                                                                                                                                                                                                                                                                                                                                                                                                              |                                                                                                                                                | 8. Well Number                                                                                                                                          |                                          |
| 2. Name of Operator                                                                                                                                                                                                                                                                                                                                                                                                                                                                                                                                                                                                                                                                                                                                                                                                                                                                                                                                                                                                                                                                                                                                                                                                                                                                                                                                                                                                                                                                                                                                                                                                                                                                                                                                                                                                                                                                                       | WTP Limited Partnership                                                                                                                                                                                                                                                                                                                                                                                                                                                                                                                                                                                      |                                                                                                                                                | 9. OGRID Number 192463                                                                                                                                  |                                          |
| 3. Address of Operator                                                                                                                                                                                                                                                                                                                                                                                                                                                                                                                                                                                                                                                                                                                                                                                                                                                                                                                                                                                                                                                                                                                                                                                                                                                                                                                                                                                                                                                                                                                                                                                                                                                                                                                                                                                                                                                                                    |                                                                                                                                                                                                                                                                                                                                                                                                                                                                                                                                                                                                              |                                                                                                                                                | 10. Pool name or Wildcat                                                                                                                                |                                          |
| P.O. Box 50250 Midland, TX                                                                                                                                                                                                                                                                                                                                                                                                                                                                                                                                                                                                                                                                                                                                                                                                                                                                                                                                                                                                                                                                                                                                                                                                                                                                                                                                                                                                                                                                                                                                                                                                                                                                                                                                                                                                                                                                                | 79710                                                                                                                                                                                                                                                                                                                                                                                                                                                                                                                                                                                                        |                                                                                                                                                | Turkey Track Morn                                                                                                                                       | www.                                     |
| 4. Well Location                                                                                                                                                                                                                                                                                                                                                                                                                                                                                                                                                                                                                                                                                                                                                                                                                                                                                                                                                                                                                                                                                                                                                                                                                                                                                                                                                                                                                                                                                                                                                                                                                                                                                                                                                                                                                                                                                          | ······································                                                                                                                                                                                                                                                                                                                                                                                                                                                                                                                                                                       |                                                                                                                                                | - unce ( unce ) or m                                                                                                                                    |                                          |
| Unit Letter J                                                                                                                                                                                                                                                                                                                                                                                                                                                                                                                                                                                                                                                                                                                                                                                                                                                                                                                                                                                                                                                                                                                                                                                                                                                                                                                                                                                                                                                                                                                                                                                                                                                                                                                                                                                                                                                                                             | 370 feet from the Sout                                                                                                                                                                                                                                                                                                                                                                                                                                                                                                                                                                                       | L line and L                                                                                                                                   | 650 feet from the east                                                                                                                                  | line                                     |
| Section 5                                                                                                                                                                                                                                                                                                                                                                                                                                                                                                                                                                                                                                                                                                                                                                                                                                                                                                                                                                                                                                                                                                                                                                                                                                                                                                                                                                                                                                                                                                                                                                                                                                                                                                                                                                                                                                                                                                 | Township 195 R                                                                                                                                                                                                                                                                                                                                                                                                                                                                                                                                                                                               |                                                                                                                                                |                                                                                                                                                         | 44                                       |
|                                                                                                                                                                                                                                                                                                                                                                                                                                                                                                                                                                                                                                                                                                                                                                                                                                                                                                                                                                                                                                                                                                                                                                                                                                                                                                                                                                                                                                                                                                                                                                                                                                                                                                                                                                                                                                                                                                           | 11. Elevation (Show whether DI                                                                                                                                                                                                                                                                                                                                                                                                                                                                                                                                                                               |                                                                                                                                                |                                                                                                                                                         |                                          |
| Second States and States                                                                                                                                                                                                                                                                                                                                                                                                                                                                                                                                                                                                                                                                                                                                                                                                                                                                                                                                                                                                                                                                                                                                                                                                                                                                                                                                                                                                                                                                                                                                                                                                                                                                                                                                                                                                                                                                                  | 3399'                                                                                                                                                                                                                                                                                                                                                                                                                                                                                                                                                                                                        |                                                                                                                                                |                                                                                                                                                         | an a |
|                                                                                                                                                                                                                                                                                                                                                                                                                                                                                                                                                                                                                                                                                                                                                                                                                                                                                                                                                                                                                                                                                                                                                                                                                                                                                                                                                                                                                                                                                                                                                                                                                                                                                                                                                                                                                                                                                                           | •                                                                                                                                                                                                                                                                                                                                                                                                                                                                                                                                                                                                            |                                                                                                                                                |                                                                                                                                                         |                                          |
| 12. Check Ap                                                                                                                                                                                                                                                                                                                                                                                                                                                                                                                                                                                                                                                                                                                                                                                                                                                                                                                                                                                                                                                                                                                                                                                                                                                                                                                                                                                                                                                                                                                                                                                                                                                                                                                                                                                                                                                                                              | propriate Box to Indicate N                                                                                                                                                                                                                                                                                                                                                                                                                                                                                                                                                                                  | Nature of Notice,                                                                                                                              | Report or Other Data                                                                                                                                    |                                          |
|                                                                                                                                                                                                                                                                                                                                                                                                                                                                                                                                                                                                                                                                                                                                                                                                                                                                                                                                                                                                                                                                                                                                                                                                                                                                                                                                                                                                                                                                                                                                                                                                                                                                                                                                                                                                                                                                                                           |                                                                                                                                                                                                                                                                                                                                                                                                                                                                                                                                                                                                              |                                                                                                                                                |                                                                                                                                                         |                                          |
|                                                                                                                                                                                                                                                                                                                                                                                                                                                                                                                                                                                                                                                                                                                                                                                                                                                                                                                                                                                                                                                                                                                                                                                                                                                                                                                                                                                                                                                                                                                                                                                                                                                                                                                                                                                                                                                                                                           |                                                                                                                                                                                                                                                                                                                                                                                                                                                                                                                                                                                                              |                                                                                                                                                | SEQUENT REPORT OF:                                                                                                                                      |                                          |
|                                                                                                                                                                                                                                                                                                                                                                                                                                                                                                                                                                                                                                                                                                                                                                                                                                                                                                                                                                                                                                                                                                                                                                                                                                                                                                                                                                                                                                                                                                                                                                                                                                                                                                                                                                                                                                                                                                           |                                                                                                                                                                                                                                                                                                                                                                                                                                                                                                                                                                                                              | REMEDIAL WOR                                                                                                                                   |                                                                                                                                                         |                                          |
|                                                                                                                                                                                                                                                                                                                                                                                                                                                                                                                                                                                                                                                                                                                                                                                                                                                                                                                                                                                                                                                                                                                                                                                                                                                                                                                                                                                                                                                                                                                                                                                                                                                                                                                                                                                                                                                                                                           |                                                                                                                                                                                                                                                                                                                                                                                                                                                                                                                                                                                                              | COMMENCE DRI                                                                                                                                   |                                                                                                                                                         |                                          |
|                                                                                                                                                                                                                                                                                                                                                                                                                                                                                                                                                                                                                                                                                                                                                                                                                                                                                                                                                                                                                                                                                                                                                                                                                                                                                                                                                                                                                                                                                                                                                                                                                                                                                                                                                                                                                                                                                                           |                                                                                                                                                                                                                                                                                                                                                                                                                                                                                                                                                                                                              | CASING/CEMEN                                                                                                                                   | •                                                                                                                                                       |                                          |
|                                                                                                                                                                                                                                                                                                                                                                                                                                                                                                                                                                                                                                                                                                                                                                                                                                                                                                                                                                                                                                                                                                                                                                                                                                                                                                                                                                                                                                                                                                                                                                                                                                                                                                                                                                                                                                                                                                           |                                                                                                                                                                                                                                                                                                                                                                                                                                                                                                                                                                                                              |                                                                                                                                                |                                                                                                                                                         |                                          |
| OTHER:                                                                                                                                                                                                                                                                                                                                                                                                                                                                                                                                                                                                                                                                                                                                                                                                                                                                                                                                                                                                                                                                                                                                                                                                                                                                                                                                                                                                                                                                                                                                                                                                                                                                                                                                                                                                                                                                                                    | · · ·                                                                                                                                                                                                                                                                                                                                                                                                                                                                                                                                                                                                        | OTHER                                                                                                                                          | Mar                                                                                                                                                     | <u>п</u> .                               |
| 13 Describe proposed or comple                                                                                                                                                                                                                                                                                                                                                                                                                                                                                                                                                                                                                                                                                                                                                                                                                                                                                                                                                                                                                                                                                                                                                                                                                                                                                                                                                                                                                                                                                                                                                                                                                                                                                                                                                                                                                                                                            | ed operations (Clearly state all                                                                                                                                                                                                                                                                                                                                                                                                                                                                                                                                                                             | pertinent details and                                                                                                                          | d give pertinent dates, including esti                                                                                                                  | mated date                               |
| of starting any proposed work                                                                                                                                                                                                                                                                                                                                                                                                                                                                                                                                                                                                                                                                                                                                                                                                                                                                                                                                                                                                                                                                                                                                                                                                                                                                                                                                                                                                                                                                                                                                                                                                                                                                                                                                                                                                                                                                             | ). SEE RULE 19.15.7.14 NMA                                                                                                                                                                                                                                                                                                                                                                                                                                                                                                                                                                                   | C. For Multiple Cor                                                                                                                            | mpletions: Attach welltore diagram                                                                                                                      | niacou anio                              |
| proposed completion of recor                                                                                                                                                                                                                                                                                                                                                                                                                                                                                                                                                                                                                                                                                                                                                                                                                                                                                                                                                                                                                                                                                                                                                                                                                                                                                                                                                                                                                                                                                                                                                                                                                                                                                                                                                                                                                                                                              |                                                                                                                                                                                                                                                                                                                                                                                                                                                                                                                                                                                                              | ALL TANK SA                                                                                                                                    |                                                                                                                                                         | r 1991                                   |
| proposed comprehim of record                                                                                                                                                                                                                                                                                                                                                                                                                                                                                                                                                                                                                                                                                                                                                                                                                                                                                                                                                                                                                                                                                                                                                                                                                                                                                                                                                                                                                                                                                                                                                                                                                                                                                                                                                                                                                                                                              | npletion.                                                                                                                                                                                                                                                                                                                                                                                                                                                                                                                                                                                                    |                                                                                                                                                | nv.                                                                                                                                                     | "Za                                      |
| T                                                                                                                                                                                                                                                                                                                                                                                                                                                                                                                                                                                                                                                                                                                                                                                                                                                                                                                                                                                                                                                                                                                                                                                                                                                                                                                                                                                                                                                                                                                                                                                                                                                                                                                                                                                                                                                                                                         | n <u>pletion</u> .<br>)-11370' PBTD-11094' Perfs-:                                                                                                                                                                                                                                                                                                                                                                                                                                                                                                                                                           | 10519-10594' 1122                                                                                                                              | 6-11236' Pkr-11094'                                                                                                                                     | S 24 hrs                                 |
| TI                                                                                                                                                                                                                                                                                                                                                                                                                                                                                                                                                                                                                                                                                                                                                                                                                                                                                                                                                                                                                                                                                                                                                                                                                                                                                                                                                                                                                                                                                                                                                                                                                                                                                                                                                                                                                                                                                                        | npletion.<br>-11370' PBTD-11094' Perfs-<br>13-3/8" 48# @ 395' w/ 620s                                                                                                                                                                                                                                                                                                                                                                                                                                                                                                                                        | 10519-10594' 1122<br>x, 17-1/2" hole, TOC                                                                                                      | 6-11236' Pkr-11094'<br>-Surf-Circ                                                                                                                       | ork do                                   |
| TI                                                                                                                                                                                                                                                                                                                                                                                                                                                                                                                                                                                                                                                                                                                                                                                                                                                                                                                                                                                                                                                                                                                                                                                                                                                                                                                                                                                                                                                                                                                                                                                                                                                                                                                                                                                                                                                                                                        | npletion.<br>-11370' PBTD-11094' Perfs-<br>13-3/8" 48# @ 395' w/ 620s<br>8-5/8" 24-32# csg @ 3000' w                                                                                                                                                                                                                                                                                                                                                                                                                                                                                                         | 10519-10594' 1122<br>x, 17-1/2" hole, TOC<br>// 1550sx, 11" hole,                                                                              | 6-11236' Pkr-11094'<br>-Surf-Circ<br>TOC-Surf-Circ                                                                                                      | ork don                                  |
|                                                                                                                                                                                                                                                                                                                                                                                                                                                                                                                                                                                                                                                                                                                                                                                                                                                                                                                                                                                                                                                                                                                                                                                                                                                                                                                                                                                                                                                                                                                                                                                                                                                                                                                                                                                                                                                                                                           | J-1/2 1/-20# CSB @ 113/0                                                                                                                                                                                                                                                                                                                                                                                                                                                                                                                                                                                     | w/ 4505x, /-//81 no                                                                                                                            | d give pertinent dates, including esti<br>mpletions: Attach welktoe diaging<br>6-11236' Pkr-11094'<br>-Surf-Circ<br>TOC-Surf-Circ<br>ble, TOC-8700'-CBL | ork don                                  |
| 1.                                                                                                                                                                                                                                                                                                                                                                                                                                                                                                                                                                                                                                                                                                                                                                                                                                                                                                                                                                                                                                                                                                                                                                                                                                                                                                                                                                                                                                                                                                                                                                                                                                                                                                                                                                                                                                                                                                        | RIH & tag pkr @ 11094', spot 25sx                                                                                                                                                                                                                                                                                                                                                                                                                                                                                                                                                                            | cmt to 10950'                                                                                                                                  | 6-11236' Pkr-11094'<br>-Surf-Circ<br>TOC-Surf-Circ<br>Ile, TOC-8700'-CBL                                                                                | ork don                                  |
| 1.                                                                                                                                                                                                                                                                                                                                                                                                                                                                                                                                                                                                                                                                                                                                                                                                                                                                                                                                                                                                                                                                                                                                                                                                                                                                                                                                                                                                                                                                                                                                                                                                                                                                                                                                                                                                                                                                                                        | RIH & tag pkr @ 11094', spot 25sk<br>RIH & set CIBP @ 10470' M&P 25s                                                                                                                                                                                                                                                                                                                                                                                                                                                                                                                                         | w/ 4505x, 7-7/8* ho<br>cmt to 10950'<br>x cmt to 10320'                                                                                        | ile, TOC-8700 -CBL                                                                                                                                      | ork don                                  |
| 1.<br>2.<br>3.                                                                                                                                                                                                                                                                                                                                                                                                                                                                                                                                                                                                                                                                                                                                                                                                                                                                                                                                                                                                                                                                                                                                                                                                                                                                                                                                                                                                                                                                                                                                                                                                                                                                                                                                                                                                                                                                                            | RIH & tag pkr @ 11094', spot 25sx<br>RIH & set CIBP @ 10470' M&P 25s<br>M&P 25sx cmt @ 9910-9760' WOC                                                                                                                                                                                                                                                                                                                                                                                                                                                                                                        | w/ 4505x, 7-778  no<br>cmt to 10950'<br>x cmt to 10320'<br>-Tag                                                                                | ile, TOC-8700 -CBL                                                                                                                                      | ork don                                  |
| 1.<br>2.<br>3.<br>4.                                                                                                                                                                                                                                                                                                                                                                                                                                                                                                                                                                                                                                                                                                                                                                                                                                                                                                                                                                                                                                                                                                                                                                                                                                                                                                                                                                                                                                                                                                                                                                                                                                                                                                                                                                                                                                                                                      | RIH & tag pkr @ 11094', spot 25sk<br>RIH & set CIBP @ 10470' M&P 25s<br>M&P 25sx cmt @ 9910-9760' WOC<br>M&P 25sx cmt @ 8900-8750' WOC                                                                                                                                                                                                                                                                                                                                                                                                                                                                       | w/ 4505x, 7-778' no<br>cmt to 10950'<br>x cmt to 10320'<br>-Tag<br>-Tag                                                                        | RECEIVED                                                                                                                                                | ork don                                  |
| 1.<br>2.<br>3.<br>4.<br>5.                                                                                                                                                                                                                                                                                                                                                                                                                                                                                                                                                                                                                                                                                                                                                                                                                                                                                                                                                                                                                                                                                                                                                                                                                                                                                                                                                                                                                                                                                                                                                                                                                                                                                                                                                                                                                                                                                | RIH & tag pkr @ 11094', spot 25sx<br>RIH & set CIBP @ 10470' M&P 25s<br>M&P 25sx cmt @ 9910-9760' WOC                                                                                                                                                                                                                                                                                                                                                                                                                                                                                                        | W/ 4505X, 7-778' No<br>cmt to 10950'<br>x cmt to 10320'<br>-Tag<br>-Tag<br>' WOC-Tag                                                           | RECEIVED                                                                                                                                                | ork don                                  |
| 1.<br>2.<br>3.<br>4.<br>5.<br>6.<br>7.                                                                                                                                                                                                                                                                                                                                                                                                                                                                                                                                                                                                                                                                                                                                                                                                                                                                                                                                                                                                                                                                                                                                                                                                                                                                                                                                                                                                                                                                                                                                                                                                                                                                                                                                                                                                                                                                    | RIH & tag pkr @ 11094', spot 25sk<br>RIH & set CIBP @ 10470' M&P 25s<br>M&P 25sx cmt @ 9910-9760' WOC<br>M&P 25sx cmt @ 8900-8750' WOC<br>Perf @ 6800', sqz 35sx cmt to 6700<br>Perf @ 3800' sqz 45sx cmt to 3675'<br>Perf @ 3050' sqz 35sx cmt to 2950'                                                                                                                                                                                                                                                                                                                                                     | W/ 4505X, 7-778' No<br>cmt to 10950'<br>x cmt to 10320'<br>-Tag<br>'Tag<br>' WOC-Tag<br>WOC-Tag<br>WOC-Tag                                     | DEC 1 1 2012                                                                                                                                            |                                          |
| 1.<br>2.<br>3.<br>4.<br>5.<br>6.<br>7.<br>8.                                                                                                                                                                                                                                                                                                                                                                                                                                                                                                                                                                                                                                                                                                                                                                                                                                                                                                                                                                                                                                                                                                                                                                                                                                                                                                                                                                                                                                                                                                                                                                                                                                                                                                                                                                                                                                                              | RIH & tag pkr @ 11094', spot 25sx<br>RIH & tag pkr @ 1094', spot 25sx<br>RIH & set CIBP @ 10470' M&P 25s<br>M&P 25sx cmt @ 9910-9760' WOC<br>M&P 25sx cmt @ 8900-8750' WOC<br>Perf @ 6800', sqz 35sx cmt to 6700<br>Perf @ 3800' sqz 45sx cmt to 3675'<br>Perf @ 3050' sqz 35sx cmt to 2950'<br>Perf @ 1950' sqz 35sx cmt to 1850'                                                                                                                                                                                                                                                                           | W/ 4505X, 7-778' No<br>cmt to 10950'<br>x cmt to 10320'<br>-Tag<br>'Tag<br>' WOC-Tag<br>WOC-Tag<br>WOC-Tag<br>WOC-Tag                          | DEC 1 1 2012                                                                                                                                            |                                          |
| 1.<br>2.<br>3.<br>4.<br>5.<br>6.<br>7.<br>8.                                                                                                                                                                                                                                                                                                                                                                                                                                                                                                                                                                                                                                                                                                                                                                                                                                                                                                                                                                                                                                                                                                                                                                                                                                                                                                                                                                                                                                                                                                                                                                                                                                                                                                                                                                                                                                                              | RIH & tag pkr @ 11094', spot 25sk<br>RIH & tag pkr @ 1094', spot 25sk<br>RIH & set CIBP @ 10470' M&P 25s<br>M&P 25sx cmt @ 9910-9760' WOC<br>M&P 25sx cmt @ 8900-8750' WOC<br>Perf @ 6800', sqz 35sx cmt to 6700<br>Perf @ 3800' sqz 45sx cmt to 3675'<br>Perf @ 3800' sqz 35sx cmt to 2950'<br>Perf @ 1950' sqz 35sx cmt to 1850'<br>Perf @ 445' sqz 150sx cmt to surfac                                                                                                                                                                                                                                    | W/ 4505X, 7-778' No<br>cmt to 10950'<br>x cmt to 10320'<br>-Tag<br>'Tag<br>' WOC-Tag<br>WOC-Tag<br>WOC-Tag<br>WOC-Tag                          | RECEIVED                                                                                                                                                |                                          |
| 1.<br>2.<br>3.<br>4.<br>5.<br>6.<br>7.<br>8.<br>9.                                                                                                                                                                                                                                                                                                                                                                                                                                                                                                                                                                                                                                                                                                                                                                                                                                                                                                                                                                                                                                                                                                                                                                                                                                                                                                                                                                                                                                                                                                                                                                                                                                                                                                                                                                                                                                                        | RIH & tag pkr @ 11094', spot 25sk<br>RIH & tag pkr @ 1094', spot 25sk<br>RIH & set CIBP @ 10470' M&P 25s<br>M&P 25sx cmt @ 9910-9760' WOC<br>M&P 25sx cmt @ 8900-8750' WOC<br>Perf @ 6800', sqz 35sx cmt to 6700<br>Perf @ 3800' sqz 45sx cmt to 6700<br>Perf @ 3800' sqz 35sx cmt to 3675'<br>Perf @ 3050' sqz 35sx cmt to 2950'<br>Perf @ 1950' sqz 35sx cmt to 1850'<br>Perf @ 445' sqz 150sx cmt to surfac<br>Circ 10# MLF between plugs                                                                                                                                                                 | W/ 4505X, 7-778 no<br>cmt to 10950'<br>x cmt to 10320'<br>-Tag<br>-Tag<br>' WOC-Tag<br>WOC-Tag<br>WOC-Tag<br>WOC-Tag<br>ce                     | DEC 1 1 2012                                                                                                                                            |                                          |
| 1.<br>2.<br>3.<br>4.<br>5.<br>6.<br>7.<br>8.                                                                                                                                                                                                                                                                                                                                                                                                                                                                                                                                                                                                                                                                                                                                                                                                                                                                                                                                                                                                                                                                                                                                                                                                                                                                                                                                                                                                                                                                                                                                                                                                                                                                                                                                                                                                                                                              | RIH & tag pkr @ 11094', spot 25sk<br>RIH & tag pkr @ 1094', spot 25sk<br>RIH & set CIBP @ 10470' M&P 25s<br>M&P 25sx cmt @ 9910-9760' WOC<br>M&P 25sx cmt @ 8900-8750' WOC<br>Perf @ 6800', sqz 35sx cmt to 6700<br>Perf @ 3800' sqz 45sx cmt to 3675'<br>Perf @ 3800' sqz 35sx cmt to 2950'<br>Perf @ 1950' sqz 35sx cmt to 1850'<br>Perf @ 445' sqz 150sx cmt to surfac                                                                                                                                                                                                                                    | W/ 4505X, 7-778 no<br>cmt to 10950'<br>x cmt to 10320'<br>-Tag<br>-Tag<br>' WOC-Tag<br>WOC-Tag<br>WOC-Tag<br>WOC-Tag<br>ce                     | DEC 1 1 2012                                                                                                                                            |                                          |
| 1.<br>2.<br>3.<br>4.<br>5.<br>6.<br>7.<br>8.<br>9.                                                                                                                                                                                                                                                                                                                                                                                                                                                                                                                                                                                                                                                                                                                                                                                                                                                                                                                                                                                                                                                                                                                                                                                                                                                                                                                                                                                                                                                                                                                                                                                                                                                                                                                                                                                                                                                        | RIH & tag pkr @ 11094', spot 25sk<br>RIH & tag pkr @ 1094', spot 25sk<br>RIH & set CIBP @ 10470' M&P 25s<br>M&P 25sx cmt @ 9910-9760' WOC<br>M&P 25sx cmt @ 8900-8750' WOC<br>Perf @ 6800', sqz 35sx cmt to 6700<br>Perf @ 3800' sqz 45sx cmt to 6700<br>Perf @ 3800' sqz 35sx cmt to 3675'<br>Perf @ 3050' sqz 35sx cmt to 2950'<br>Perf @ 1950' sqz 35sx cmt to 1850'<br>Perf @ 445' sqz 150sx cmt to surfac<br>Circ 10# MLF between plugs                                                                                                                                                                 | W/ 4505X, 7-778 no<br>cmt to 10950'<br>x cmt to 10320'<br>-Tag<br>-Tag<br>' WOC-Tag<br>WOC-Tag<br>WOC-Tag<br>WOC-Tag<br>ce                     | DEC 1 1 2012                                                                                                                                            |                                          |
| 1.<br>2.<br>3.<br>4.<br>5.<br>6.<br>7.<br>8.<br>9.<br>9.<br>Spud Date:                                                                                                                                                                                                                                                                                                                                                                                                                                                                                                                                                                                                                                                                                                                                                                                                                                                                                                                                                                                                                                                                                                                                                                                                                                                                                                                                                                                                                                                                                                                                                                                                                                                                                                                                                                                                                                    | S-1/2       17-20# csg @ 11370         RIH & tag pkr @ 11094', spot 25sx         RIH & set CIBP @ 10470' M&P 25s         M&P 25sx cmt @ 9910-9760' WOC         M&P 25sx cmt @ 8900-8750' WOC         Perf @ 6800', sqz 35sx cmt to 6700         Perf @ 3800' sqz 45sx cmt to 3675'         Perf @ 3050' sqz 35sx cmt to 2950'         Perf @ 1950' sqz 35sx cmt to 1850'         Perf @ 445' sqz 150sx cmt to surfac         Circ 10# MLF between plugs         Rig Release D                                                                                                                                | W/ 4505X, 7-778 no<br>cmt to 10950'<br>x cmt to 10320'<br>-Tag<br>-Tag<br>' WOC-Tag<br>WOC-Tag<br>WOC-Tag<br>WOC-Tag<br>ce                     | RECEIVED<br>DEC 1 1 2012<br>NMOCD ARTESIA                                                                                                               |                                          |
| 1.<br>2.<br>3.<br>4.<br>5.<br>6.<br>7.<br>8.<br>9.                                                                                                                                                                                                                                                                                                                                                                                                                                                                                                                                                                                                                                                                                                                                                                                                                                                                                                                                                                                                                                                                                                                                                                                                                                                                                                                                                                                                                                                                                                                                                                                                                                                                                                                                                                                                                                                        | S-1/2       17-20# csg @ 11370         RIH & tag pkr @ 11094', spot 25sx         RIH & set CIBP @ 10470' M&P 25s         M&P 25sx cmt @ 9910-9760' WOC         M&P 25sx cmt @ 8900-8750' WOC         Perf @ 6800', sqz 35sx cmt to 6700         Perf @ 3800' sqz 45sx cmt to 3675'         Perf @ 3050' sqz 35sx cmt to 2950'         Perf @ 1950' sqz 35sx cmt to 1850'         Perf @ 445' sqz 150sx cmt to surfac         Circ 10# MLF between plugs         Rig Release D                                                                                                                                | W/ 4505X, 7-778 no<br>cmt to 10950'<br>x cmt to 10320'<br>-Tag<br>-Tag<br>' WOC-Tag<br>WOC-Tag<br>WOC-Tag<br>WOC-Tag<br>ce                     | RECEIVED<br>DEC 1 1 2012<br>NMOCD ARTESIA                                                                                                               |                                          |
| 1.<br>2.<br>3.<br>4.<br>5.<br>6.<br>7.<br>8.<br>9.<br>9.<br>Spud Date:                                                                                                                                                                                                                                                                                                                                                                                                                                                                                                                                                                                                                                                                                                                                                                                                                                                                                                                                                                                                                                                                                                                                                                                                                                                                                                                                                                                                                                                                                                                                                                                                                                                                                                                                                                                                                                    | S-1/2       17-20# csg @ 11370         RIH & tag pkr @ 11094', spot 25sx         RIH & set CIBP @ 10470' M&P 25s         M&P 25sx cmt @ 9910-9760' WOC         M&P 25sx cmt @ 8900-8750' WOC         Perf @ 6800', sqz 35sx cmt to 6700         Perf @ 3800' sqz 45sx cmt to 3675'         Perf @ 3050' sqz 35sx cmt to 2950'         Perf @ 1950' sqz 35sx cmt to 1850'         Perf @ 445' sqz 150sx cmt to surfac         Circ 10# MLF between plugs         Rig Release D                                                                                                                                | W/ 4505X, 7-778 no<br>cmt to 10950'<br>x cmt to 10320'<br>-Tag<br>-Tag<br>' WOC-Tag<br>WOC-Tag<br>WOC-Tag<br>WOC-Tag<br>ce                     | RECEIVED<br>DEC 1 1 2012<br>NMOCD ARTESIA                                                                                                               |                                          |
| 1.     2.     3.     4.     5.     6.     7.     8.     9.     Spud Date:   I hereby certify that the information about the information of the second sec | S-1/2       17-20# csg @ 11370         RIH & tag pkr @ 11094', spot 25sx         RIH & set CIBP @ 10470' M&P 25s         M&P 25sx cmt @ 9910-9760' WOC         M&P 25sx cmt @ 8900-8750' WOC         Perf @ 6800', sqz 35sx cmt to 6700         Perf @ 3800' sqz 45sx cmt to 3675'         Perf @ 3050' sqz 35sx cmt to 2950'         Perf @ 1950' sqz 35sx cmt to 1850'         Perf @ 1950' sqz 150sx cmt to surfac         Circ 10# MLF between plugs         Rig Release D         ove is true and complete to the b                                                                                     | w/ 450sx, 7-7/8 no<br>cmt to 10950'<br>x cmt to 10320'<br>-Tag<br>-Tag<br>' WOC-Tag<br>WOC-Tag<br>WOC-Tag<br>WOC-Tag<br>ce<br>Pate:            | RECEIVED<br>DEC 1 1 2012<br>NMOCD ARTESIA                                                                                                               |                                          |
| 1.<br>2.<br>3.<br>4.<br>5.<br>6.<br>7.<br>8.<br>9.<br>9.<br>Spud Date:                                                                                                                                                                                                                                                                                                                                                                                                                                                                                                                                                                                                                                                                                                                                                                                                                                                                                                                                                                                                                                                                                                                                                                                                                                                                                                                                                                                                                                                                                                                                                                                                                                                                                                                                                                                                                                    | S-1/2       17-20# csg @ 11370         RIH & tag pkr @ 11094', spot 25sx         RIH & set CIBP @ 10470' M&P 25s         M&P 25sx cmt @ 9910-9760' WOC         M&P 25sx cmt @ 8900-8750' WOC         Perf @ 6800', sqz 35sx cmt to 6700         Perf @ 3800' sqz 45sx cmt to 3675'         Perf @ 3050' sqz 35sx cmt to 2950'         Perf @ 1950' sqz 35sx cmt to 1850'         Perf @ 1950' sqz 150sx cmt to surfac         Circ 10# MLF between plugs         Rig Release D         ove is true and complete to the b                                                                                     | W/ 4505X, 7-778 no<br>cmt to 10950'<br>x cmt to 10320'<br>-Tag<br>-Tag<br>' WOC-Tag<br>WOC-Tag<br>WOC-Tag<br>WOC-Tag<br>ce                     | RECEIVED<br>DEC 1 1 2012<br>NMOCD ARTESIA                                                                                                               |                                          |
| 1.         2.         3.         4.         5.         6.         7.         8.         9.         Spud Date:         I hereby certify that the information ab         SIGNATURE                                                                                                                                                                                                                                                                                                                                                                                                                                                                                                                                                                                                                                                                                                                                                                                                                                                                                                                                                                                                                                                                                                                                                                                                                                                                                                                                                                                                                                                                                                                                                                                                                                                                                                                          | J-1/2       17-20# csg @ 11370         RIH & tag pkr @ 11094', spot 25sx         RIH & set CIBP @ 10470' M&P 25s         M&P 25sx cmt @ 9910-9760' WOC         M&P 25sx cmt @ 8900-8750' WOC         Perf @ 6800', sqz 35sx cmt to 6700         Perf @ 3800' sqz 45sx cmt to 3675'         Perf @ 3050' sqz 35sx cmt to 2950'         Perf @ 1950' sqz 35sx cmt to 2950'         Perf @ 1950' sqz 150sx cmt to surfac         Circ 10# MLF between plugs         Rig Release D         ove is true and complete to the b         TITLE                                                                       | w/ 450sx, 7-7/8 no<br>cmt to 10950'<br>x cmt to 10320'<br>-Tag<br>-Tag<br>' WOC-Tag<br>WOC-Tag<br>WOC-Tag<br>WOC-Tag<br>WOC-Tag<br>ce<br>vate: | e and belief.                                                                                                                                           | 2                                        |
| 1.         2.         3.         4.         5.         6.         7.         8.         9.         Spud Date:         I hereby certify that the information ab         SIGNATURE         Type or print name         Jauid Ste                                                                                                                                                                                                                                                                                                                                                                                                                                                                                                                                                                                                                                                                                                                                                                                                                                                                                                                                                                                                                                                                                                                                                                                                                                                                                                                                                                                                                                                                                                                                                                                                                                                                             | J-1/2       17-20# csg @ 11370         RIH & tag pkr @ 11094', spot 25sx         RIH & set CIBP @ 10470' M&P 25s         M&P 25sx cmt @ 9910-9760' WOC         M&P 25sx cmt @ 8900-8750' WOC         Perf @ 6800', sqz 35sx cmt to 6700         Perf @ 3800' sqz 45sx cmt to 3675'         Perf @ 3050' sqz 35sx cmt to 2950'         Perf @ 1950' sqz 35sx cmt to 2950'         Perf @ 1950' sqz 150sx cmt to surfac         Circ 10# MLF between plugs         Rig Release D         ove is true and complete to the b         TITLE                                                                       | w/ 450sx, 7-7/8 no<br>cmt to 10950'<br>x cmt to 10320'<br>-Tag<br>-Tag<br>' WOC-Tag<br>WOC-Tag<br>WOC-Tag<br>WOC-Tag<br>ce<br>Pate:            | e and belief.                                                                                                                                           | 2                                        |
| 1.         2.         3.         4.         5.         6.         7.         8.         9.         Spud Date:         I hereby certify that the information ab         SIGNATURE                                                                                                                                                                                                                                                                                                                                                                                                                                                                                                                                                                                                                                                                                                                                                                                                                                                                                                                                                                                                                                                                                                                                                                                                                                                                                                                                                                                                                                                                                                                                                                                                                                                                                                                          | J-1/2       17-20# csg @ 11370         RIH & tag pkr @ 11094', spot 25sx         RIH & set CIBP @ 10470' M&P 25s         M&P 25sx cmt @ 9910-9760' WOC         M&P 25sx cmt @ 8900-8750' WOC         Perf @ 6800', sqz 35sx cmt to 6700         Perf @ 3800' sqz 45sx cmt to 3675'         Perf @ 3050' sqz 35sx cmt to 2950'         Perf @ 1950' sqz 35sx cmt to 2950'         Perf @ 1950' sqz 150sx cmt to surfac         Circ 10# MLF between plugs         Rig Release D         ove is true and complete to the b         TITLE                                                                       | w/ 450sx, 7-7/8 no<br>cmt to 10950'<br>x cmt to 10320'<br>-Tag<br>-Tag<br>' WOC-Tag<br>WOC-Tag<br>WOC-Tag<br>WOC-Tag<br>WOC-Tag<br>ce<br>vate: | e and belief.                                                                                                                                           | 2                                        |
| 1.         2.         3.         4.         5.         6.         7.         8.         9.         Spud Date:         I hereby certify that the information ab         SIGNATURE         Type or print name         Juoid Stee         For State Use Only         MAA                                                                                                                                                                                                                                                                                                                                                                                                                                                                                                                                                                                                                                                                                                                                                                                                                                                                                                                                                                                                                                                                                                                                                                                                                                                                                                                                                                                                                                                                                                                                                                                                                                     | J-1/2       17-20# csg @ 11370         RIH & tag pkr @ 11094', spot 25sx         RIH & set CIBP @ 10470' M&P 25s         M&P 25sx cmt @ 9910-9760' WOC         M&P 25sx cmt @ 8900-8750' WOC         Perf @ 6800', sqz 35sx cmt to 6700         Perf @ 3800' sqz 45sx cmt to 3675'         Perf @ 3050' sqz 35sx cmt to 2950'         Perf @ 1950' sqz 35sx cmt to 1850'         Perf @ 1950' sqz 35sx cmt to surfac         Circ 10# MLF between plugs         Rig Release D         ove is true and complete to the b         TITLE         L         E-mail addres                                        | w/ 450sx, 7-7/8 no<br>cmt to 10950'<br>x cmt to 10320'<br>-Tag<br>-Tag<br>' WOC-Tag<br>WOC-Tag<br>WOC-Tag<br>WOC-Tag<br>WOC-Tag<br>ce<br>vate: | e and belief.                                                                                                                                           | 2                                        |
| 1.         2.         3.         4.         5.         6.         7.         8.         9.         Spud Date:         I hereby certify that the information ab         SIGNATURE         Type or print name         Juoid         For State Use Only         APPROVED BY:                                                                                                                                                                                                                                                                                                                                                                                                                                                                                                                                                                                                                                                                                                                                                                                                                                                                                                                                                                                                                                                                                                                                                                                                                                                                                                                                                                                                                                                                                                                                                                                                                                 | J-1/2       17-20# csg @ 11370         RIH & tag pkr @ 11094', spot 25sx         RIH & set CIBP @ 10470' M&P 25s         M&P 25sx cmt @ 9910-9760' WOC         M&P 25sx cmt @ 8900-8750' WOC         Perf @ 6800', sqz 35sx cmt to 6700         Perf @ 3800' sqz 45sx cmt to 3675'         Perf @ 3050' sqz 35sx cmt to 2950'         Perf @ 1950' sqz 35sx cmt to 2950'         Perf @ 1950' sqz 35sx cmt to surfac         Circ 10# MLF between plugs         Rig Release D         ove is true and complete to the b         D         D         E-mail address         TITLE                             | w/ 450sx, 7-7/8 no<br>cmt to 10950'<br>x cmt to 10320'<br>-Tag<br>-Tag<br>' WOC-Tag<br>WOC-Tag<br>WOC-Tag<br>WOC-Tag<br>WOC-Tag<br>ce<br>vate: | e and belief.<br>DATE 12-685-57                                                                                                                         | 2                                        |
| 1.         2.         3.         4.         5.         6.         7.         8.         9.         Spud Date:         I hereby certify that the information ab         SIGNATURE         Type or print name         Juoid Ste         For State Use Only         MAH                                                                                                                                                                                                                                                                                                                                                                                                                                                                                                                                                                                                                                                                                                                                                                                                                                                                                                                                                                                                                                                                                                                                                                                                                                                                                                                                                                                                                                                                                                                                                                                                                                      | J-1/2       17-20# csg @ 11370         RIH & tag pkr @ 11094', spot 25sx         RIH & set CIBP @ 10470' M&P 25s         M&P 25sx cmt @ 9910-9760' WOC         M&P 25sx cmt @ 8900-8750' WOC         Perf @ 6800', sqz 35sx cmt to 6700         Perf @ 3800' sqz 45sx cmt to 3675'         Perf @ 3050' sqz 35sx cmt to 2950'         Perf @ 1950' sqz 35sx cmt to 2950'         Perf @ 1950' sqz 35sx cmt to 1850'         Perf @ 445' sqz 150sx cmt to surfact         Circ 10# MLF between plugs         Rig Release D         ove is true and complete to the b         TITLE         Weat         TITLE | w/ 4505x, 7-7/8 no<br>cmt to 10950'<br>x cmt to 10320'<br>-Tag<br>-Tag<br>' WOC-Tag<br>WOC-Tag<br>WOC-Tag<br>WOC-Tag<br>ce<br>Pate:<br>        | e and belief.<br>DATE 12-685-57                                                                                                                         | 2                                        |