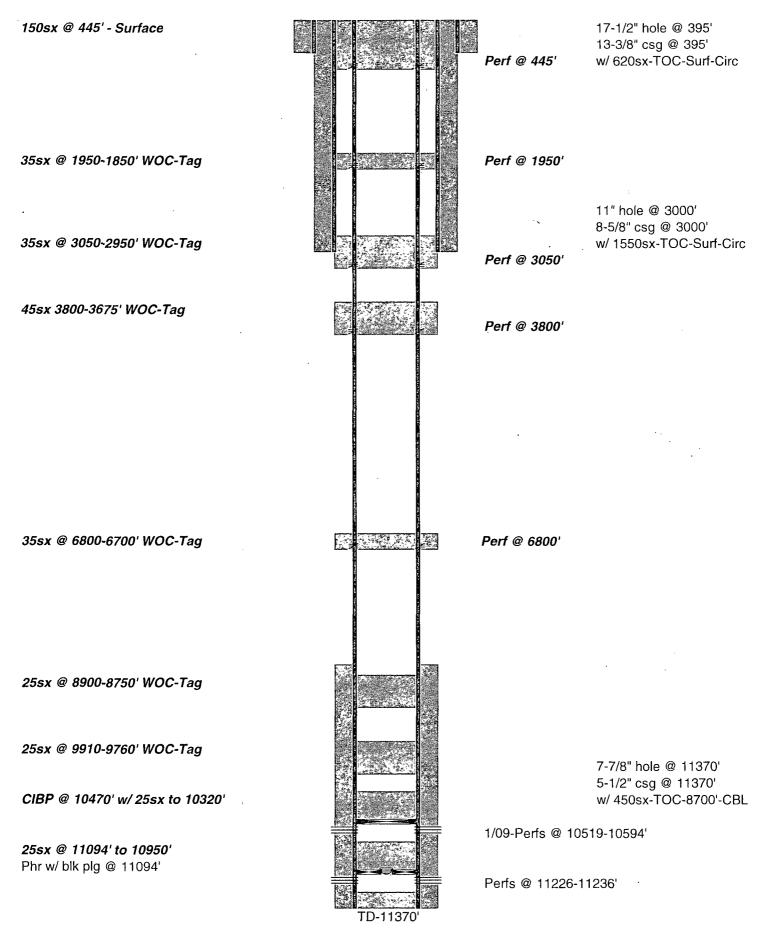

| Jubmit 1 Copy To Appropriate District           Office           District 1 - (575) 393-6161                                                                                                                                                                                                                                                                                                                                                                                                                                                                                                                                                                                                                                                                                                                                                                                                                                                                                                                                                                                                                                                                                                                                                                                                                                                                                                                                                                                                                                                                                                                                                                                                                                                                                                                                                                                                              | CL. L. C.N.L. N.K.                                                                                                                                                                                                                                                                                                                                                                                                                                                                                                                                                                                           |                                                                                                                                                |                                                                                                                                                         |                                          |
|-----------------------------------------------------------------------------------------------------------------------------------------------------------------------------------------------------------------------------------------------------------------------------------------------------------------------------------------------------------------------------------------------------------------------------------------------------------------------------------------------------------------------------------------------------------------------------------------------------------------------------------------------------------------------------------------------------------------------------------------------------------------------------------------------------------------------------------------------------------------------------------------------------------------------------------------------------------------------------------------------------------------------------------------------------------------------------------------------------------------------------------------------------------------------------------------------------------------------------------------------------------------------------------------------------------------------------------------------------------------------------------------------------------------------------------------------------------------------------------------------------------------------------------------------------------------------------------------------------------------------------------------------------------------------------------------------------------------------------------------------------------------------------------------------------------------------------------------------------------------------------------------------------------|--------------------------------------------------------------------------------------------------------------------------------------------------------------------------------------------------------------------------------------------------------------------------------------------------------------------------------------------------------------------------------------------------------------------------------------------------------------------------------------------------------------------------------------------------------------------------------------------------------------|------------------------------------------------------------------------------------------------------------------------------------------------|---------------------------------------------------------------------------------------------------------------------------------------------------------|------------------------------------------|
| District I – (575) 393-6161                                                                                                                                                                                                                                                                                                                                                                                                                                                                                                                                                                                                                                                                                                                                                                                                                                                                                                                                                                                                                                                                                                                                                                                                                                                                                                                                                                                                                                                                                                                                                                                                                                                                                                                                                                                                                                                                               | State of New M                                                                                                                                                                                                                                                                                                                                                                                                                                                                                                                                                                                               |                                                                                                                                                |                                                                                                                                                         | n C-103                                  |
|                                                                                                                                                                                                                                                                                                                                                                                                                                                                                                                                                                                                                                                                                                                                                                                                                                                                                                                                                                                                                                                                                                                                                                                                                                                                                                                                                                                                                                                                                                                                                                                                                                                                                                                                                                                                                                                                                                           | Energy, Minerals and Nat                                                                                                                                                                                                                                                                                                                                                                                                                                                                                                                                                                                     | ural Resources                                                                                                                                 | Revised Aug<br>WELL API NO.                                                                                                                             | ust 1, 2011                              |
| 1625 N. French Dr., Hobbs, NM 88240<br><u>District II</u> – (575) 748-1283                                                                                                                                                                                                                                                                                                                                                                                                                                                                                                                                                                                                                                                                                                                                                                                                                                                                                                                                                                                                                                                                                                                                                                                                                                                                                                                                                                                                                                                                                                                                                                                                                                                                                                                                                                                                                                |                                                                                                                                                                                                                                                                                                                                                                                                                                                                                                                                                                                                              |                                                                                                                                                | 30-015-29337                                                                                                                                            |                                          |
| 811 S. First St., Artesia, NM 88210                                                                                                                                                                                                                                                                                                                                                                                                                                                                                                                                                                                                                                                                                                                                                                                                                                                                                                                                                                                                                                                                                                                                                                                                                                                                                                                                                                                                                                                                                                                                                                                                                                                                                                                                                                                                                                                                       | OIL CONSERVATION                                                                                                                                                                                                                                                                                                                                                                                                                                                                                                                                                                                             |                                                                                                                                                | 5. Indicate Type of Lease                                                                                                                               | <u></u>                                  |
| <u>District III</u> – (505) 334-6178<br>1000 Rio Brazos Rd., Aztec, NM 87410                                                                                                                                                                                                                                                                                                                                                                                                                                                                                                                                                                                                                                                                                                                                                                                                                                                                                                                                                                                                                                                                                                                                                                                                                                                                                                                                                                                                                                                                                                                                                                                                                                                                                                                                                                                                                              | 1220 South St. Fra                                                                                                                                                                                                                                                                                                                                                                                                                                                                                                                                                                                           |                                                                                                                                                | STATE 🗹 FEE [                                                                                                                                           | ]                                        |
| <u>District IV</u> – (505) 476-3460                                                                                                                                                                                                                                                                                                                                                                                                                                                                                                                                                                                                                                                                                                                                                                                                                                                                                                                                                                                                                                                                                                                                                                                                                                                                                                                                                                                                                                                                                                                                                                                                                                                                                                                                                                                                                                                                       | Santa Fe, NM 8                                                                                                                                                                                                                                                                                                                                                                                                                                                                                                                                                                                               | 7505                                                                                                                                           | 6. State Oil & Gas Lease No.                                                                                                                            |                                          |
| 1220 S. St. Francis Dr., Santa Fe, NM<br>87505                                                                                                                                                                                                                                                                                                                                                                                                                                                                                                                                                                                                                                                                                                                                                                                                                                                                                                                                                                                                                                                                                                                                                                                                                                                                                                                                                                                                                                                                                                                                                                                                                                                                                                                                                                                                                                                            |                                                                                                                                                                                                                                                                                                                                                                                                                                                                                                                                                                                                              |                                                                                                                                                | L 1022                                                                                                                                                  |                                          |
|                                                                                                                                                                                                                                                                                                                                                                                                                                                                                                                                                                                                                                                                                                                                                                                                                                                                                                                                                                                                                                                                                                                                                                                                                                                                                                                                                                                                                                                                                                                                                                                                                                                                                                                                                                                                                                                                                                           | ES AND REPORTS ON WELL                                                                                                                                                                                                                                                                                                                                                                                                                                                                                                                                                                                       | S .                                                                                                                                            | 7. Lease Name or Unit Agreemer                                                                                                                          | it Name                                  |
| (DO NOT USE THIS FORM FOR PROPOSA<br>DIFFERENT RESERVOIR. USE "APPLICA                                                                                                                                                                                                                                                                                                                                                                                                                                                                                                                                                                                                                                                                                                                                                                                                                                                                                                                                                                                                                                                                                                                                                                                                                                                                                                                                                                                                                                                                                                                                                                                                                                                                                                                                                                                                                                    |                                                                                                                                                                                                                                                                                                                                                                                                                                                                                                                                                                                                              |                                                                                                                                                | OXY Mako State (e                                                                                                                                       | sur                                      |
| PROPOSALS.)<br>1. Type of Well: Oil Well G                                                                                                                                                                                                                                                                                                                                                                                                                                                                                                                                                                                                                                                                                                                                                                                                                                                                                                                                                                                                                                                                                                                                                                                                                                                                                                                                                                                                                                                                                                                                                                                                                                                                                                                                                                                                                                                                | as Well 🗹 Other                                                                                                                                                                                                                                                                                                                                                                                                                                                                                                                                                                                              |                                                                                                                                                | 8. Well Number                                                                                                                                          |                                          |
| 2. Name of Operator                                                                                                                                                                                                                                                                                                                                                                                                                                                                                                                                                                                                                                                                                                                                                                                                                                                                                                                                                                                                                                                                                                                                                                                                                                                                                                                                                                                                                                                                                                                                                                                                                                                                                                                                                                                                                                                                                       | WTP Limited Partnership                                                                                                                                                                                                                                                                                                                                                                                                                                                                                                                                                                                      |                                                                                                                                                | 9. OGRID Number 192463                                                                                                                                  |                                          |
| 3. Address of Operator                                                                                                                                                                                                                                                                                                                                                                                                                                                                                                                                                                                                                                                                                                                                                                                                                                                                                                                                                                                                                                                                                                                                                                                                                                                                                                                                                                                                                                                                                                                                                                                                                                                                                                                                                                                                                                                                                    |                                                                                                                                                                                                                                                                                                                                                                                                                                                                                                                                                                                                              |                                                                                                                                                | 10. Pool name or Wildcat                                                                                                                                |                                          |
| P.O. Box 50250 Midland, TX                                                                                                                                                                                                                                                                                                                                                                                                                                                                                                                                                                                                                                                                                                                                                                                                                                                                                                                                                                                                                                                                                                                                                                                                                                                                                                                                                                                                                                                                                                                                                                                                                                                                                                                                                                                                                                                                                | 79710                                                                                                                                                                                                                                                                                                                                                                                                                                                                                                                                                                                                        |                                                                                                                                                | Turkey Track Morn                                                                                                                                       | www.                                     |
| 4. Well Location                                                                                                                                                                                                                                                                                                                                                                                                                                                                                                                                                                                                                                                                                                                                                                                                                                                                                                                                                                                                                                                                                                                                                                                                                                                                                                                                                                                                                                                                                                                                                                                                                                                                                                                                                                                                                                                                                          | ······································                                                                                                                                                                                                                                                                                                                                                                                                                                                                                                                                                                       |                                                                                                                                                | - unce ( unce ) or m                                                                                                                                    |                                          |
| Unit Letter J                                                                                                                                                                                                                                                                                                                                                                                                                                                                                                                                                                                                                                                                                                                                                                                                                                                                                                                                                                                                                                                                                                                                                                                                                                                                                                                                                                                                                                                                                                                                                                                                                                                                                                                                                                                                                                                                                             | 370 feet from the Sout                                                                                                                                                                                                                                                                                                                                                                                                                                                                                                                                                                                       | L line and L                                                                                                                                   | 650 feet from the east                                                                                                                                  | line                                     |
| Section 5                                                                                                                                                                                                                                                                                                                                                                                                                                                                                                                                                                                                                                                                                                                                                                                                                                                                                                                                                                                                                                                                                                                                                                                                                                                                                                                                                                                                                                                                                                                                                                                                                                                                                                                                                                                                                                                                                                 | Township 195 R                                                                                                                                                                                                                                                                                                                                                                                                                                                                                                                                                                                               |                                                                                                                                                |                                                                                                                                                         | 44                                       |
|                                                                                                                                                                                                                                                                                                                                                                                                                                                                                                                                                                                                                                                                                                                                                                                                                                                                                                                                                                                                                                                                                                                                                                                                                                                                                                                                                                                                                                                                                                                                                                                                                                                                                                                                                                                                                                                                                                           | 11. Elevation (Show whether DI                                                                                                                                                                                                                                                                                                                                                                                                                                                                                                                                                                               |                                                                                                                                                |                                                                                                                                                         |                                          |
| Second States and States                                                                                                                                                                                                                                                                                                                                                                                                                                                                                                                                                                                                                                                                                                                                                                                                                                                                                                                                                                                                                                                                                                                                                                                                                                                                                                                                                                                                                                                                                                                                                                                                                                                                                                                                                                                                                                                                                  | 3399'                                                                                                                                                                                                                                                                                                                                                                                                                                                                                                                                                                                                        |                                                                                                                                                |                                                                                                                                                         | an a |
|                                                                                                                                                                                                                                                                                                                                                                                                                                                                                                                                                                                                                                                                                                                                                                                                                                                                                                                                                                                                                                                                                                                                                                                                                                                                                                                                                                                                                                                                                                                                                                                                                                                                                                                                                                                                                                                                                                           | •                                                                                                                                                                                                                                                                                                                                                                                                                                                                                                                                                                                                            |                                                                                                                                                |                                                                                                                                                         |                                          |
| 12. Check Ap                                                                                                                                                                                                                                                                                                                                                                                                                                                                                                                                                                                                                                                                                                                                                                                                                                                                                                                                                                                                                                                                                                                                                                                                                                                                                                                                                                                                                                                                                                                                                                                                                                                                                                                                                                                                                                                                                              | propriate Box to Indicate N                                                                                                                                                                                                                                                                                                                                                                                                                                                                                                                                                                                  | Nature of Notice,                                                                                                                              | Report or Other Data                                                                                                                                    |                                          |
|                                                                                                                                                                                                                                                                                                                                                                                                                                                                                                                                                                                                                                                                                                                                                                                                                                                                                                                                                                                                                                                                                                                                                                                                                                                                                                                                                                                                                                                                                                                                                                                                                                                                                                                                                                                                                                                                                                           |                                                                                                                                                                                                                                                                                                                                                                                                                                                                                                                                                                                                              |                                                                                                                                                |                                                                                                                                                         |                                          |
|                                                                                                                                                                                                                                                                                                                                                                                                                                                                                                                                                                                                                                                                                                                                                                                                                                                                                                                                                                                                                                                                                                                                                                                                                                                                                                                                                                                                                                                                                                                                                                                                                                                                                                                                                                                                                                                                                                           |                                                                                                                                                                                                                                                                                                                                                                                                                                                                                                                                                                                                              |                                                                                                                                                | SEQUENT REPORT OF:                                                                                                                                      |                                          |
|                                                                                                                                                                                                                                                                                                                                                                                                                                                                                                                                                                                                                                                                                                                                                                                                                                                                                                                                                                                                                                                                                                                                                                                                                                                                                                                                                                                                                                                                                                                                                                                                                                                                                                                                                                                                                                                                                                           |                                                                                                                                                                                                                                                                                                                                                                                                                                                                                                                                                                                                              | REMEDIAL WOR                                                                                                                                   |                                                                                                                                                         |                                          |
|                                                                                                                                                                                                                                                                                                                                                                                                                                                                                                                                                                                                                                                                                                                                                                                                                                                                                                                                                                                                                                                                                                                                                                                                                                                                                                                                                                                                                                                                                                                                                                                                                                                                                                                                                                                                                                                                                                           |                                                                                                                                                                                                                                                                                                                                                                                                                                                                                                                                                                                                              | COMMENCE DRI                                                                                                                                   |                                                                                                                                                         |                                          |
|                                                                                                                                                                                                                                                                                                                                                                                                                                                                                                                                                                                                                                                                                                                                                                                                                                                                                                                                                                                                                                                                                                                                                                                                                                                                                                                                                                                                                                                                                                                                                                                                                                                                                                                                                                                                                                                                                                           |                                                                                                                                                                                                                                                                                                                                                                                                                                                                                                                                                                                                              | CASING/CEMEN                                                                                                                                   | •                                                                                                                                                       |                                          |
|                                                                                                                                                                                                                                                                                                                                                                                                                                                                                                                                                                                                                                                                                                                                                                                                                                                                                                                                                                                                                                                                                                                                                                                                                                                                                                                                                                                                                                                                                                                                                                                                                                                                                                                                                                                                                                                                                                           |                                                                                                                                                                                                                                                                                                                                                                                                                                                                                                                                                                                                              |                                                                                                                                                |                                                                                                                                                         |                                          |
| OTHER:                                                                                                                                                                                                                                                                                                                                                                                                                                                                                                                                                                                                                                                                                                                                                                                                                                                                                                                                                                                                                                                                                                                                                                                                                                                                                                                                                                                                                                                                                                                                                                                                                                                                                                                                                                                                                                                                                                    | · · ·                                                                                                                                                                                                                                                                                                                                                                                                                                                                                                                                                                                                        | OTHER                                                                                                                                          | Mar                                                                                                                                                     | <u>п</u> .                               |
| 13 Describe proposed or comple                                                                                                                                                                                                                                                                                                                                                                                                                                                                                                                                                                                                                                                                                                                                                                                                                                                                                                                                                                                                                                                                                                                                                                                                                                                                                                                                                                                                                                                                                                                                                                                                                                                                                                                                                                                                                                                                            | ed operations (Clearly state all                                                                                                                                                                                                                                                                                                                                                                                                                                                                                                                                                                             | pertinent details and                                                                                                                          | d give pertinent dates, including esti                                                                                                                  | mated date                               |
| of starting any proposed work                                                                                                                                                                                                                                                                                                                                                                                                                                                                                                                                                                                                                                                                                                                                                                                                                                                                                                                                                                                                                                                                                                                                                                                                                                                                                                                                                                                                                                                                                                                                                                                                                                                                                                                                                                                                                                                                             | ). SEE RULE 19.15.7.14 NMA                                                                                                                                                                                                                                                                                                                                                                                                                                                                                                                                                                                   | C. For Multiple Cor                                                                                                                            | mpletions: Attach welltore diagram                                                                                                                      | niacou anio                              |
| proposed completion of recor                                                                                                                                                                                                                                                                                                                                                                                                                                                                                                                                                                                                                                                                                                                                                                                                                                                                                                                                                                                                                                                                                                                                                                                                                                                                                                                                                                                                                                                                                                                                                                                                                                                                                                                                                                                                                                                                              |                                                                                                                                                                                                                                                                                                                                                                                                                                                                                                                                                                                                              | ALL TANK SA                                                                                                                                    |                                                                                                                                                         | r 1991                                   |
| proposed comprehim of record                                                                                                                                                                                                                                                                                                                                                                                                                                                                                                                                                                                                                                                                                                                                                                                                                                                                                                                                                                                                                                                                                                                                                                                                                                                                                                                                                                                                                                                                                                                                                                                                                                                                                                                                                                                                                                                                              | npletion.                                                                                                                                                                                                                                                                                                                                                                                                                                                                                                                                                                                                    |                                                                                                                                                | nv.                                                                                                                                                     | "Za                                      |
| T                                                                                                                                                                                                                                                                                                                                                                                                                                                                                                                                                                                                                                                                                                                                                                                                                                                                                                                                                                                                                                                                                                                                                                                                                                                                                                                                                                                                                                                                                                                                                                                                                                                                                                                                                                                                                                                                                                         | n <u>pletion</u> .<br>)-11370' PBTD-11094' Perfs-:                                                                                                                                                                                                                                                                                                                                                                                                                                                                                                                                                           | 10519-10594' 1122                                                                                                                              | 6-11236' Pkr-11094'                                                                                                                                     | S 24 hrs                                 |
| TI                                                                                                                                                                                                                                                                                                                                                                                                                                                                                                                                                                                                                                                                                                                                                                                                                                                                                                                                                                                                                                                                                                                                                                                                                                                                                                                                                                                                                                                                                                                                                                                                                                                                                                                                                                                                                                                                                                        | npletion.<br>-11370' PBTD-11094' Perfs-<br>13-3/8" 48# @ 395' w/ 620s                                                                                                                                                                                                                                                                                                                                                                                                                                                                                                                                        | 10519-10594' 1122<br>x, 17-1/2" hole, TOC                                                                                                      | 6-11236' Pkr-11094'<br>-Surf-Circ                                                                                                                       | ork do                                   |
| TI                                                                                                                                                                                                                                                                                                                                                                                                                                                                                                                                                                                                                                                                                                                                                                                                                                                                                                                                                                                                                                                                                                                                                                                                                                                                                                                                                                                                                                                                                                                                                                                                                                                                                                                                                                                                                                                                                                        | npletion.<br>-11370' PBTD-11094' Perfs-<br>13-3/8" 48# @ 395' w/ 620s<br>8-5/8" 24-32# csg @ 3000' w                                                                                                                                                                                                                                                                                                                                                                                                                                                                                                         | 10519-10594' 1122<br>x, 17-1/2" hole, TOC<br>// 1550sx, 11" hole,                                                                              | 6-11236' Pkr-11094'<br>-Surf-Circ<br>TOC-Surf-Circ                                                                                                      | ork don                                  |
|                                                                                                                                                                                                                                                                                                                                                                                                                                                                                                                                                                                                                                                                                                                                                                                                                                                                                                                                                                                                                                                                                                                                                                                                                                                                                                                                                                                                                                                                                                                                                                                                                                                                                                                                                                                                                                                                                                           | J-1/2 1/-20# CSB @ 113/0                                                                                                                                                                                                                                                                                                                                                                                                                                                                                                                                                                                     | w/ 4505x, /-//81 no                                                                                                                            | d give pertinent dates, including esti<br>mpletions: Attach welktoe diaging<br>6-11236' Pkr-11094'<br>-Surf-Circ<br>TOC-Surf-Circ<br>ble, TOC-8700'-CBL | ork don                                  |
| 1.                                                                                                                                                                                                                                                                                                                                                                                                                                                                                                                                                                                                                                                                                                                                                                                                                                                                                                                                                                                                                                                                                                                                                                                                                                                                                                                                                                                                                                                                                                                                                                                                                                                                                                                                                                                                                                                                                                        | RIH & tag pkr @ 11094', spot 25sx                                                                                                                                                                                                                                                                                                                                                                                                                                                                                                                                                                            | cmt to 10950'                                                                                                                                  | 6-11236' Pkr-11094'<br>-Surf-Circ<br>TOC-Surf-Circ<br>Ile, TOC-8700'-CBL                                                                                | ork don                                  |
| 1.                                                                                                                                                                                                                                                                                                                                                                                                                                                                                                                                                                                                                                                                                                                                                                                                                                                                                                                                                                                                                                                                                                                                                                                                                                                                                                                                                                                                                                                                                                                                                                                                                                                                                                                                                                                                                                                                                                        | RIH & tag pkr @ 11094', spot 25sk<br>RIH & set CIBP @ 10470' M&P 25s                                                                                                                                                                                                                                                                                                                                                                                                                                                                                                                                         | w/ 4505x, 7-7/8* ho<br>cmt to 10950'<br>x cmt to 10320'                                                                                        | ile, TOC-8700 -CBL                                                                                                                                      | ork don                                  |
| 1.<br>2.<br>3.                                                                                                                                                                                                                                                                                                                                                                                                                                                                                                                                                                                                                                                                                                                                                                                                                                                                                                                                                                                                                                                                                                                                                                                                                                                                                                                                                                                                                                                                                                                                                                                                                                                                                                                                                                                                                                                                                            | RIH & tag pkr @ 11094', spot 25sx<br>RIH & set CIBP @ 10470' M&P 25s<br>M&P 25sx cmt @ 9910-9760' WOC                                                                                                                                                                                                                                                                                                                                                                                                                                                                                                        | w/ 4505x, 7-778  no<br>cmt to 10950'<br>x cmt to 10320'<br>-Tag                                                                                | ile, TOC-8700 -CBL                                                                                                                                      | ork don                                  |
| 1.<br>2.<br>3.<br>4.                                                                                                                                                                                                                                                                                                                                                                                                                                                                                                                                                                                                                                                                                                                                                                                                                                                                                                                                                                                                                                                                                                                                                                                                                                                                                                                                                                                                                                                                                                                                                                                                                                                                                                                                                                                                                                                                                      | RIH & tag pkr @ 11094', spot 25sk<br>RIH & set CIBP @ 10470' M&P 25s<br>M&P 25sx cmt @ 9910-9760' WOC<br>M&P 25sx cmt @ 8900-8750' WOC                                                                                                                                                                                                                                                                                                                                                                                                                                                                       | w/ 4505x, 7-778' no<br>cmt to 10950'<br>x cmt to 10320'<br>-Tag<br>-Tag                                                                        | RECEIVED                                                                                                                                                | ork don                                  |
| 1.<br>2.<br>3.<br>4.<br>5.                                                                                                                                                                                                                                                                                                                                                                                                                                                                                                                                                                                                                                                                                                                                                                                                                                                                                                                                                                                                                                                                                                                                                                                                                                                                                                                                                                                                                                                                                                                                                                                                                                                                                                                                                                                                                                                                                | RIH & tag pkr @ 11094', spot 25sx<br>RIH & set CIBP @ 10470' M&P 25s<br>M&P 25sx cmt @ 9910-9760' WOC                                                                                                                                                                                                                                                                                                                                                                                                                                                                                                        | W/ 4505X, 7-778' No<br>cmt to 10950'<br>x cmt to 10320'<br>-Tag<br>-Tag<br>' WOC-Tag                                                           | RECEIVED                                                                                                                                                | ork don                                  |
| 1.<br>2.<br>3.<br>4.<br>5.<br>6.<br>7.                                                                                                                                                                                                                                                                                                                                                                                                                                                                                                                                                                                                                                                                                                                                                                                                                                                                                                                                                                                                                                                                                                                                                                                                                                                                                                                                                                                                                                                                                                                                                                                                                                                                                                                                                                                                                                                                    | RIH & tag pkr @ 11094', spot 25sk<br>RIH & set CIBP @ 10470' M&P 25s<br>M&P 25sx cmt @ 9910-9760' WOC<br>M&P 25sx cmt @ 8900-8750' WOC<br>Perf @ 6800', sqz 35sx cmt to 6700<br>Perf @ 3800' sqz 45sx cmt to 3675'<br>Perf @ 3050' sqz 35sx cmt to 2950'                                                                                                                                                                                                                                                                                                                                                     | W/ 4505X, 7-778' No<br>cmt to 10950'<br>x cmt to 10320'<br>-Tag<br>'Tag<br>' WOC-Tag<br>WOC-Tag<br>WOC-Tag                                     | DEC 1 1 2012                                                                                                                                            |                                          |
| 1.<br>2.<br>3.<br>4.<br>5.<br>6.<br>7.<br>8.                                                                                                                                                                                                                                                                                                                                                                                                                                                                                                                                                                                                                                                                                                                                                                                                                                                                                                                                                                                                                                                                                                                                                                                                                                                                                                                                                                                                                                                                                                                                                                                                                                                                                                                                                                                                                                                              | RIH & tag pkr @ 11094', spot 25sx<br>RIH & tag pkr @ 1094', spot 25sx<br>RIH & set CIBP @ 10470' M&P 25s<br>M&P 25sx cmt @ 9910-9760' WOC<br>M&P 25sx cmt @ 8900-8750' WOC<br>Perf @ 6800', sqz 35sx cmt to 6700<br>Perf @ 3800' sqz 45sx cmt to 3675'<br>Perf @ 3050' sqz 35sx cmt to 2950'<br>Perf @ 1950' sqz 35sx cmt to 1850'                                                                                                                                                                                                                                                                           | W/ 4505X, 7-778' No<br>cmt to 10950'<br>x cmt to 10320'<br>-Tag<br>'Tag<br>' WOC-Tag<br>WOC-Tag<br>WOC-Tag<br>WOC-Tag                          | DEC 1 1 2012                                                                                                                                            |                                          |
| 1.<br>2.<br>3.<br>4.<br>5.<br>6.<br>7.<br>8.                                                                                                                                                                                                                                                                                                                                                                                                                                                                                                                                                                                                                                                                                                                                                                                                                                                                                                                                                                                                                                                                                                                                                                                                                                                                                                                                                                                                                                                                                                                                                                                                                                                                                                                                                                                                                                                              | RIH & tag pkr @ 11094', spot 25sk<br>RIH & tag pkr @ 1094', spot 25sk<br>RIH & set CIBP @ 10470' M&P 25s<br>M&P 25sx cmt @ 9910-9760' WOC<br>M&P 25sx cmt @ 8900-8750' WOC<br>Perf @ 6800', sqz 35sx cmt to 6700<br>Perf @ 3800' sqz 45sx cmt to 3675'<br>Perf @ 3800' sqz 35sx cmt to 2950'<br>Perf @ 1950' sqz 35sx cmt to 1850'<br>Perf @ 445' sqz 150sx cmt to surfac                                                                                                                                                                                                                                    | W/ 4505X, 7-778' No<br>cmt to 10950'<br>x cmt to 10320'<br>-Tag<br>'Tag<br>' WOC-Tag<br>WOC-Tag<br>WOC-Tag<br>WOC-Tag                          | RECEIVED                                                                                                                                                |                                          |
| 1.<br>2.<br>3.<br>4.<br>5.<br>6.<br>7.<br>8.<br>9.                                                                                                                                                                                                                                                                                                                                                                                                                                                                                                                                                                                                                                                                                                                                                                                                                                                                                                                                                                                                                                                                                                                                                                                                                                                                                                                                                                                                                                                                                                                                                                                                                                                                                                                                                                                                                                                        | RIH & tag pkr @ 11094', spot 25sk<br>RIH & tag pkr @ 1094', spot 25sk<br>RIH & set CIBP @ 10470' M&P 25s<br>M&P 25sx cmt @ 9910-9760' WOC<br>M&P 25sx cmt @ 8900-8750' WOC<br>Perf @ 6800', sqz 35sx cmt to 6700<br>Perf @ 3800' sqz 45sx cmt to 6700<br>Perf @ 3800' sqz 35sx cmt to 3675'<br>Perf @ 3050' sqz 35sx cmt to 2950'<br>Perf @ 1950' sqz 35sx cmt to 1850'<br>Perf @ 445' sqz 150sx cmt to surfac<br>Circ 10# MLF between plugs                                                                                                                                                                 | W/ 4505X, 7-778 no<br>cmt to 10950'<br>x cmt to 10320'<br>-Tag<br>-Tag<br>' WOC-Tag<br>WOC-Tag<br>WOC-Tag<br>WOC-Tag<br>ce                     | DEC 1 1 2012                                                                                                                                            |                                          |
| 1.<br>2.<br>3.<br>4.<br>5.<br>6.<br>7.<br>8.                                                                                                                                                                                                                                                                                                                                                                                                                                                                                                                                                                                                                                                                                                                                                                                                                                                                                                                                                                                                                                                                                                                                                                                                                                                                                                                                                                                                                                                                                                                                                                                                                                                                                                                                                                                                                                                              | RIH & tag pkr @ 11094', spot 25sk<br>RIH & tag pkr @ 1094', spot 25sk<br>RIH & set CIBP @ 10470' M&P 25s<br>M&P 25sx cmt @ 9910-9760' WOC<br>M&P 25sx cmt @ 8900-8750' WOC<br>Perf @ 6800', sqz 35sx cmt to 6700<br>Perf @ 3800' sqz 45sx cmt to 3675'<br>Perf @ 3800' sqz 35sx cmt to 2950'<br>Perf @ 1950' sqz 35sx cmt to 1850'<br>Perf @ 445' sqz 150sx cmt to surfac                                                                                                                                                                                                                                    | W/ 4505X, 7-778 no<br>cmt to 10950'<br>x cmt to 10320'<br>-Tag<br>-Tag<br>' WOC-Tag<br>WOC-Tag<br>WOC-Tag<br>WOC-Tag<br>ce                     | DEC 1 1 2012                                                                                                                                            |                                          |
| 1.<br>2.<br>3.<br>4.<br>5.<br>6.<br>7.<br>8.<br>9.                                                                                                                                                                                                                                                                                                                                                                                                                                                                                                                                                                                                                                                                                                                                                                                                                                                                                                                                                                                                                                                                                                                                                                                                                                                                                                                                                                                                                                                                                                                                                                                                                                                                                                                                                                                                                                                        | RIH & tag pkr @ 11094', spot 25sk<br>RIH & tag pkr @ 1094', spot 25sk<br>RIH & set CIBP @ 10470' M&P 25s<br>M&P 25sx cmt @ 9910-9760' WOC<br>M&P 25sx cmt @ 8900-8750' WOC<br>Perf @ 6800', sqz 35sx cmt to 6700<br>Perf @ 3800' sqz 45sx cmt to 6700<br>Perf @ 3800' sqz 35sx cmt to 3675'<br>Perf @ 3050' sqz 35sx cmt to 2950'<br>Perf @ 1950' sqz 35sx cmt to 1850'<br>Perf @ 445' sqz 150sx cmt to surfac<br>Circ 10# MLF between plugs                                                                                                                                                                 | W/ 4505X, 7-778 no<br>cmt to 10950'<br>x cmt to 10320'<br>-Tag<br>-Tag<br>' WOC-Tag<br>WOC-Tag<br>WOC-Tag<br>WOC-Tag<br>ce                     | DEC 1 1 2012                                                                                                                                            |                                          |
| 1.<br>2.<br>3.<br>4.<br>5.<br>6.<br>7.<br>8.<br>9.<br>9.<br>Spud Date:                                                                                                                                                                                                                                                                                                                                                                                                                                                                                                                                                                                                                                                                                                                                                                                                                                                                                                                                                                                                                                                                                                                                                                                                                                                                                                                                                                                                                                                                                                                                                                                                                                                                                                                                                                                                                                    | S-1/2       17-20# csg @ 11370         RIH & tag pkr @ 11094', spot 25sx         RIH & set CIBP @ 10470' M&P 25s         M&P 25sx cmt @ 9910-9760' WOC         M&P 25sx cmt @ 8900-8750' WOC         Perf @ 6800', sqz 35sx cmt to 6700         Perf @ 3800' sqz 45sx cmt to 3675'         Perf @ 3050' sqz 35sx cmt to 2950'         Perf @ 1950' sqz 35sx cmt to 1850'         Perf @ 445' sqz 150sx cmt to surfac         Circ 10# MLF between plugs         Rig Release D                                                                                                                                | W/ 4505X, 7-778 no<br>cmt to 10950'<br>x cmt to 10320'<br>-Tag<br>-Tag<br>' WOC-Tag<br>WOC-Tag<br>WOC-Tag<br>WOC-Tag<br>ce                     | RECEIVED<br>DEC 1 1 2012<br>NMOCD ARTESIA                                                                                                               |                                          |
| 1.<br>2.<br>3.<br>4.<br>5.<br>6.<br>7.<br>8.<br>9.                                                                                                                                                                                                                                                                                                                                                                                                                                                                                                                                                                                                                                                                                                                                                                                                                                                                                                                                                                                                                                                                                                                                                                                                                                                                                                                                                                                                                                                                                                                                                                                                                                                                                                                                                                                                                                                        | S-1/2       17-20# csg @ 11370         RIH & tag pkr @ 11094', spot 25sx         RIH & set CIBP @ 10470' M&P 25s         M&P 25sx cmt @ 9910-9760' WOC         M&P 25sx cmt @ 8900-8750' WOC         Perf @ 6800', sqz 35sx cmt to 6700         Perf @ 3800' sqz 45sx cmt to 3675'         Perf @ 3050' sqz 35sx cmt to 2950'         Perf @ 1950' sqz 35sx cmt to 1850'         Perf @ 445' sqz 150sx cmt to surfac         Circ 10# MLF between plugs         Rig Release D                                                                                                                                | W/ 4505X, 7-778 no<br>cmt to 10950'<br>x cmt to 10320'<br>-Tag<br>-Tag<br>' WOC-Tag<br>WOC-Tag<br>WOC-Tag<br>WOC-Tag<br>ce                     | RECEIVED<br>DEC 1 1 2012<br>NMOCD ARTESIA                                                                                                               |                                          |
| 1.<br>2.<br>3.<br>4.<br>5.<br>6.<br>7.<br>8.<br>9.<br>9.<br>Spud Date:                                                                                                                                                                                                                                                                                                                                                                                                                                                                                                                                                                                                                                                                                                                                                                                                                                                                                                                                                                                                                                                                                                                                                                                                                                                                                                                                                                                                                                                                                                                                                                                                                                                                                                                                                                                                                                    | S-1/2       17-20# csg @ 11370         RIH & tag pkr @ 11094', spot 25sx         RIH & set CIBP @ 10470' M&P 25s         M&P 25sx cmt @ 9910-9760' WOC         M&P 25sx cmt @ 8900-8750' WOC         Perf @ 6800', sqz 35sx cmt to 6700         Perf @ 3800' sqz 45sx cmt to 3675'         Perf @ 3050' sqz 35sx cmt to 2950'         Perf @ 1950' sqz 35sx cmt to 1850'         Perf @ 445' sqz 150sx cmt to surfac         Circ 10# MLF between plugs         Rig Release D                                                                                                                                | W/ 4505X, 7-778 no<br>cmt to 10950'<br>x cmt to 10320'<br>-Tag<br>-Tag<br>' WOC-Tag<br>WOC-Tag<br>WOC-Tag<br>WOC-Tag<br>ce                     | RECEIVED<br>DEC 1 1 2012<br>NMOCD ARTESIA                                                                                                               |                                          |
| 1.     2.     3.     4.     5.     6.     7.     8.     9.     Spud Date:   I hereby certify that the information about the information of the second sec | S-1/2       17-20# csg @ 11370         RIH & tag pkr @ 11094', spot 25sx         RIH & set CIBP @ 10470' M&P 25s         M&P 25sx cmt @ 9910-9760' WOC         M&P 25sx cmt @ 8900-8750' WOC         Perf @ 6800', sqz 35sx cmt to 6700         Perf @ 3800' sqz 45sx cmt to 3675'         Perf @ 3050' sqz 35sx cmt to 2950'         Perf @ 1950' sqz 35sx cmt to 1850'         Perf @ 1950' sqz 150sx cmt to surfac         Circ 10# MLF between plugs         Rig Release D         ove is true and complete to the b                                                                                     | w/ 450sx, 7-7/8 no<br>cmt to 10950'<br>x cmt to 10320'<br>-Tag<br>-Tag<br>' WOC-Tag<br>WOC-Tag<br>WOC-Tag<br>WOC-Tag<br>ce<br>Pate:            | RECEIVED<br>DEC 1 1 2012<br>NMOCD ARTESIA                                                                                                               |                                          |
| 1.<br>2.<br>3.<br>4.<br>5.<br>6.<br>7.<br>8.<br>9.<br>9.<br>Spud Date:                                                                                                                                                                                                                                                                                                                                                                                                                                                                                                                                                                                                                                                                                                                                                                                                                                                                                                                                                                                                                                                                                                                                                                                                                                                                                                                                                                                                                                                                                                                                                                                                                                                                                                                                                                                                                                    | S-1/2       17-20# csg @ 11370         RIH & tag pkr @ 11094', spot 25sx         RIH & set CIBP @ 10470' M&P 25s         M&P 25sx cmt @ 9910-9760' WOC         M&P 25sx cmt @ 8900-8750' WOC         Perf @ 6800', sqz 35sx cmt to 6700         Perf @ 3800' sqz 45sx cmt to 3675'         Perf @ 3050' sqz 35sx cmt to 2950'         Perf @ 1950' sqz 35sx cmt to 1850'         Perf @ 1950' sqz 150sx cmt to surfac         Circ 10# MLF between plugs         Rig Release D         ove is true and complete to the b                                                                                     | W/ 4505X, 7-778 no<br>cmt to 10950'<br>x cmt to 10320'<br>-Tag<br>-Tag<br>' WOC-Tag<br>WOC-Tag<br>WOC-Tag<br>WOC-Tag<br>ce                     | RECEIVED<br>DEC 1 1 2012<br>NMOCD ARTESIA                                                                                                               |                                          |
| 1.         2.         3.         4.         5.         6.         7.         8.         9.         Spud Date:         I hereby certify that the information ab         SIGNATURE                                                                                                                                                                                                                                                                                                                                                                                                                                                                                                                                                                                                                                                                                                                                                                                                                                                                                                                                                                                                                                                                                                                                                                                                                                                                                                                                                                                                                                                                                                                                                                                                                                                                                                                          | J-1/2       17-20# csg @ 11370         RIH & tag pkr @ 11094', spot 25sx         RIH & set CIBP @ 10470' M&P 25s         M&P 25sx cmt @ 9910-9760' WOC         M&P 25sx cmt @ 8900-8750' WOC         Perf @ 6800', sqz 35sx cmt to 6700         Perf @ 3800' sqz 45sx cmt to 3675'         Perf @ 3050' sqz 35sx cmt to 2950'         Perf @ 1950' sqz 35sx cmt to 2950'         Perf @ 1950' sqz 150sx cmt to surfac         Circ 10# MLF between plugs         Rig Release D         ove is true and complete to the b         TITLE                                                                       | w/ 450sx, 7-7/8 no<br>cmt to 10950'<br>x cmt to 10320'<br>-Tag<br>-Tag<br>' WOC-Tag<br>WOC-Tag<br>WOC-Tag<br>WOC-Tag<br>WOC-Tag<br>ce<br>vate: | e and belief.                                                                                                                                           | 2                                        |
| 1.         2.         3.         4.         5.         6.         7.         8.         9.         Spud Date:         I hereby certify that the information ab         SIGNATURE         Type or print name         Jauid Ste                                                                                                                                                                                                                                                                                                                                                                                                                                                                                                                                                                                                                                                                                                                                                                                                                                                                                                                                                                                                                                                                                                                                                                                                                                                                                                                                                                                                                                                                                                                                                                                                                                                                             | J-1/2       17-20# csg @ 11370         RIH & tag pkr @ 11094', spot 25sx         RIH & set CIBP @ 10470' M&P 25s         M&P 25sx cmt @ 9910-9760' WOC         M&P 25sx cmt @ 8900-8750' WOC         Perf @ 6800', sqz 35sx cmt to 6700         Perf @ 3800' sqz 45sx cmt to 3675'         Perf @ 3050' sqz 35sx cmt to 2950'         Perf @ 1950' sqz 35sx cmt to 2950'         Perf @ 1950' sqz 150sx cmt to surfac         Circ 10# MLF between plugs         Rig Release D         ove is true and complete to the b         TITLE                                                                       | w/ 450sx, 7-7/8 no<br>cmt to 10950'<br>x cmt to 10320'<br>-Tag<br>-Tag<br>' WOC-Tag<br>WOC-Tag<br>WOC-Tag<br>WOC-Tag<br>ce<br>Pate:            | e and belief.                                                                                                                                           | 2                                        |
| 1.         2.         3.         4.         5.         6.         7.         8.         9.         Spud Date:         I hereby certify that the information ab         SIGNATURE                                                                                                                                                                                                                                                                                                                                                                                                                                                                                                                                                                                                                                                                                                                                                                                                                                                                                                                                                                                                                                                                                                                                                                                                                                                                                                                                                                                                                                                                                                                                                                                                                                                                                                                          | J-1/2       17-20# csg @ 11370         RIH & tag pkr @ 11094', spot 25sx         RIH & set CIBP @ 10470' M&P 25s         M&P 25sx cmt @ 9910-9760' WOC         M&P 25sx cmt @ 8900-8750' WOC         Perf @ 6800', sqz 35sx cmt to 6700         Perf @ 3800' sqz 45sx cmt to 3675'         Perf @ 3050' sqz 35sx cmt to 2950'         Perf @ 1950' sqz 35sx cmt to 2950'         Perf @ 1950' sqz 150sx cmt to surfac         Circ 10# MLF between plugs         Rig Release D         ove is true and complete to the b         TITLE                                                                       | w/ 450sx, 7-7/8 no<br>cmt to 10950'<br>x cmt to 10320'<br>-Tag<br>-Tag<br>' WOC-Tag<br>WOC-Tag<br>WOC-Tag<br>WOC-Tag<br>WOC-Tag<br>ce<br>vate: | e and belief.                                                                                                                                           | 2                                        |
| 1.         2.         3.         4.         5.         6.         7.         8.         9.         Spud Date:         I hereby certify that the information ab         SIGNATURE         Type or print name         Juoid Stee         For State Use Only         MAA                                                                                                                                                                                                                                                                                                                                                                                                                                                                                                                                                                                                                                                                                                                                                                                                                                                                                                                                                                                                                                                                                                                                                                                                                                                                                                                                                                                                                                                                                                                                                                                                                                     | J-1/2       17-20# csg @ 11370         RIH & tag pkr @ 11094', spot 25sx         RIH & set CIBP @ 10470' M&P 25s         M&P 25sx cmt @ 9910-9760' WOC         M&P 25sx cmt @ 8900-8750' WOC         Perf @ 6800', sqz 35sx cmt to 6700         Perf @ 3800' sqz 45sx cmt to 3675'         Perf @ 3050' sqz 35sx cmt to 2950'         Perf @ 1950' sqz 35sx cmt to 1850'         Perf @ 1950' sqz 35sx cmt to surfac         Circ 10# MLF between plugs         Rig Release D         ove is true and complete to the b         TITLE         L         E-mail addres                                        | w/ 450sx, 7-7/8 no<br>cmt to 10950'<br>x cmt to 10320'<br>-Tag<br>-Tag<br>' WOC-Tag<br>WOC-Tag<br>WOC-Tag<br>WOC-Tag<br>WOC-Tag<br>ce<br>vate: | e and belief.                                                                                                                                           | 2                                        |
| 1.         2.         3.         4.         5.         6.         7.         8.         9.         Spud Date:         I hereby certify that the information ab         SIGNATURE         Type or print name         Juoid         For State Use Only         APPROVED BY:                                                                                                                                                                                                                                                                                                                                                                                                                                                                                                                                                                                                                                                                                                                                                                                                                                                                                                                                                                                                                                                                                                                                                                                                                                                                                                                                                                                                                                                                                                                                                                                                                                 | J-1/2       17-20# csg @ 11370         RIH & tag pkr @ 11094', spot 25sx         RIH & set CIBP @ 10470' M&P 25s         M&P 25sx cmt @ 9910-9760' WOC         M&P 25sx cmt @ 8900-8750' WOC         Perf @ 6800', sqz 35sx cmt to 6700         Perf @ 3800' sqz 45sx cmt to 3675'         Perf @ 3050' sqz 35sx cmt to 2950'         Perf @ 1950' sqz 35sx cmt to 2950'         Perf @ 1950' sqz 35sx cmt to surfac         Circ 10# MLF between plugs         Rig Release D         ove is true and complete to the b         D         D         E-mail address         TITLE                             | w/ 450sx, 7-7/8 no<br>cmt to 10950'<br>x cmt to 10320'<br>-Tag<br>-Tag<br>' WOC-Tag<br>WOC-Tag<br>WOC-Tag<br>WOC-Tag<br>WOC-Tag<br>ce<br>vate: | e and belief.<br>DATE 12-685-57                                                                                                                         | 2                                        |
| 1.         2.         3.         4.         5.         6.         7.         8.         9.         Spud Date:         I hereby certify that the information ab         SIGNATURE         Type or print name         Juoid Ste         For State Use Only         MAH                                                                                                                                                                                                                                                                                                                                                                                                                                                                                                                                                                                                                                                                                                                                                                                                                                                                                                                                                                                                                                                                                                                                                                                                                                                                                                                                                                                                                                                                                                                                                                                                                                      | J-1/2       17-20# csg @ 11370         RIH & tag pkr @ 11094', spot 25sx         RIH & set CIBP @ 10470' M&P 25s         M&P 25sx cmt @ 9910-9760' WOC         M&P 25sx cmt @ 8900-8750' WOC         Perf @ 6800', sqz 35sx cmt to 6700         Perf @ 3800' sqz 45sx cmt to 3675'         Perf @ 3050' sqz 35sx cmt to 2950'         Perf @ 1950' sqz 35sx cmt to 2950'         Perf @ 1950' sqz 35sx cmt to 1850'         Perf @ 445' sqz 150sx cmt to surfact         Circ 10# MLF between plugs         Rig Release D         ove is true and complete to the b         TITLE         Weat         TITLE | w/ 4505x, 7-7/8 no<br>cmt to 10950'<br>x cmt to 10320'<br>-Tag<br>-Tag<br>' WOC-Tag<br>WOC-Tag<br>WOC-Tag<br>WOC-Tag<br>ce<br>Pate:<br>        | e and belief.<br>DATE 12-685-57                                                                                                                         | 2                                        |