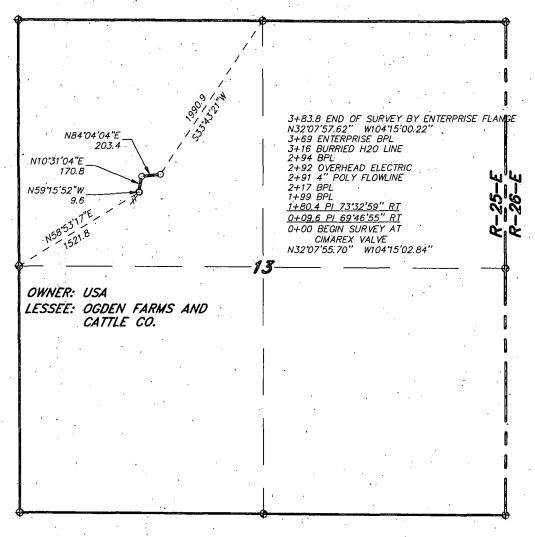

## SECTION 13, TOWNSHIP 25 SOUTH, RANGE 26 EAST, N.M.P.M., EDDY COUNTY, NEW MEXICO.

## LEGAL DESCRIPTION

1000

A STRIP OF LAND 30.0 FEET WIDE, LOCATED IN SECTION 13, TOWNSHIP 25 SOUTH, RANGE 26 EAST, N.M.P.M., EDDY COUNTY, NEW MEXICO AND BEING 15.0 FEET LEFT AND RIGHT OF THE ABOVE PLATTED CENTERLINE SURVEY.

383.8 FEET = 0.07 MILES = 23.26 RODS = 0.26 ACRES

BASIN SURVEYS P.O. BOX 1786-HOBBS, NEW MEXICO

CIMAREX ENERGY CO. OF COLORADO

1000

2000 FEET

REF: PROPOSED GAS LINE TO TIE OVER TO ENTERPRISE PIPELINE

A PIPELINE CROSSING USA LAND IN
SECTION 13, TOWNSHIP 25 SOUTH, RANGE 26 EAST,
N.M.P.M., EDDY COUNTY, NEW MEXICO.

Survey Date: 11-19-2012 | Sheet 1 of 1 Sheets

PROPOSED GAS LINE TO TIE OVER Section 13, Township 25 South, Range 26 East, N.M.P.M., Eddy County, New Mexico.

P.O. Box 1786 1120 N. West County Rd. Hobbs, New Mexico 88241 (575) 393-7316 — Office (575) 392-2206 — Fax basinsurveys.com