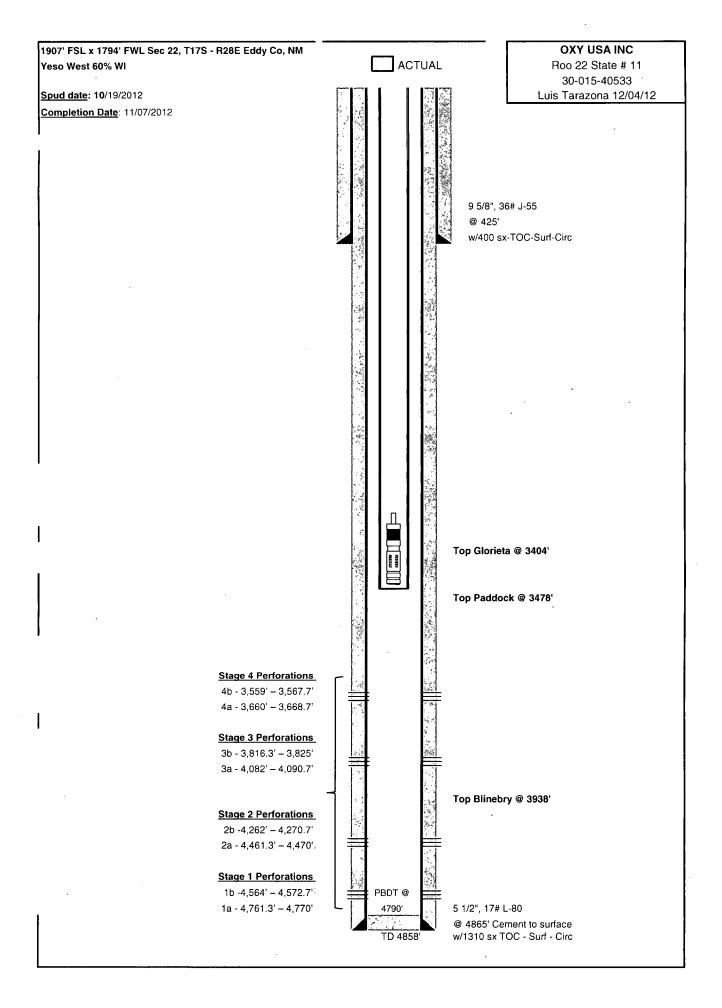

| Submit To Appropriate District Office<br>Two Copies<br><u>District I</u><br>1625 N. French Dr., Hobbs, NM 88240 |                                                                                  |               |                          | State of New Mexico Energy, Minerals appropriately          |          |                   |                 |                                      |                                      | Form C-105 Revised August 1, 2011 1. WELL API NO.  |                               |                                           |                                     |               |                                                                                |                                                   |                                       |
|-----------------------------------------------------------------------------------------------------------------|----------------------------------------------------------------------------------|---------------|--------------------------|-------------------------------------------------------------|----------|-------------------|-----------------|--------------------------------------|--------------------------------------|----------------------------------------------------|-------------------------------|-------------------------------------------|-------------------------------------|---------------|--------------------------------------------------------------------------------|---------------------------------------------------|---------------------------------------|
| District II 811 S. First St., Artesia. NM 88210 District III 1000 Rio Brazos Rd., Aztec, NM 87410 District IV   |                                                                                  |               |                          | Oil Conservation Edivision 12<br>1220 South St. Francis Dr. |          |                   |                 |                                      |                                      | 30-015-40533  2. Type of Lease  ☐ FEE ☐ FED/INDIAN |                               |                                           |                                     |               |                                                                                |                                                   |                                       |
| 1220 S. St. Francis Dr., Santa Fe, NM 87505                                                                     |                                                                                  |               |                          | Santa FAMOSD ARTESIA                                        |          |                   |                 |                                      |                                      | 3. State Oil & Gas Lease No. B0-1969               |                               |                                           |                                     |               |                                                                                |                                                   |                                       |
| WELL COMPLETION OR                                                                                              |                                                                                  |               |                          | RECOMPLETION REPORT AND LOG                                 |          |                   |                 |                                      |                                      |                                                    |                               |                                           |                                     |               |                                                                                |                                                   |                                       |
| 4. Reason for filir                                                                                             | ng:                                                                              |               |                          | ,                                                           |          |                   |                 |                                      |                                      |                                                    |                               | 5. Lease Nan<br>ROO 22 STA                |                                     | Jnit Agr      | cement N                                                                       | lame                                              |                                       |
| <b>⊠</b> COMPLETION                                                                                             | ON REPOR                                                                         | RT (Fill in t | oxes #1                  | throu                                                       | gh #31   | for State and Fee | e well          | s only)                              |                                      |                                                    | ŀ                             | 6. Well Num                               |                                     |               |                                                                                |                                                   |                                       |
| C-144 CLOS                                                                                                      | d the plat to                                                                    |               |                          |                                                             |          |                   |                 |                                      |                                      |                                                    | l/or                          | #11                                       |                                     |               |                                                                                |                                                   |                                       |
| 7. Type of Compl                                                                                                |                                                                                  | VORKOVE       | R 🗆 D                    | DEEPE                                                       | ENING    | □PLUGBACI         | к 🗆             | DIFFE                                | RE                                   | NT RESERV                                          | /OIR                          | OTHER                                     |                                     |               |                                                                                |                                                   |                                       |
| 8. Name of Opera                                                                                                |                                                                                  |               |                          |                                                             |          |                   |                 |                                      |                                      |                                                    |                               | 9. OGRID                                  |                                     |               |                                                                                |                                                   |                                       |
| OXY USA INC<br>10. Address of Op                                                                                | erator                                                                           |               |                          |                                                             |          | · · · ·           |                 |                                      |                                      | •                                                  |                               | 16696 11. Pool name or Wildcat            |                                     |               |                                                                                |                                                   |                                       |
| PO BOX 4294<br>HOUSTON, TX 7                                                                                    | 7210                                                                             | ·             |                          |                                                             |          |                   |                 |                                      |                                      | 1                                                  |                               | ARTESIA; GLORIETA-YESO (O) – 96830        |                                     |               |                                                                                |                                                   |                                       |
| 12.Eocution                                                                                                     | Unit Ltr                                                                         | Section       |                          | Township                                                    |          | Range             | Lot             |                                      |                                      | Feet from the                                      |                               | N/S Line                                  | Feet from the                       |               |                                                                                | Line                                              | County                                |
|                                                                                                                 | K                                                                                | 22            |                          | 17S                                                         |          | 28E               | <u> </u>        |                                      |                                      | 1907'                                              |                               | S                                         | 1/9                                 | 4´            | W                                                                              |                                                   | EDDY                                  |
| BH:                                                                                                             | 1                                                                                | <u> </u>      |                          |                                                             |          |                   |                 |                                      |                                      |                                                    |                               |                                           |                                     |               |                                                                                |                                                   |                                       |
| 13. Date Spudded 10/19/2012                                                                                     | 10/25/20                                                                         |               | ed                       | 15. Date Rig Released<br>10/26/2012                         |          |                   |                 |                                      | 16. Date Completed (Ready 11/16/2012 |                                                    |                               | •                                         | RT                                  |               |                                                                                | 7. Elevations (DF and RKB, RT, GR, etc.) 3617' GR |                                       |
| 18. Total Measure<br>4865'                                                                                      | •                                                                                |               |                          | 19. Plug Back Measured Depth<br>4790                        |          |                   |                 |                                      | 20. Was Directional Surve<br>YES     |                                                    |                               | l Survey Made                             | ?                                   |               | <ol> <li>Type Electric and Other Logs R<br/>BL, Compensated Neutron</li> </ol> |                                                   |                                       |
| 22. Producing Inte<br>3559' – 3825'                                                                             |                                                                                  |               |                          |                                                             |          |                   |                 |                                      |                                      |                                                    |                               |                                           |                                     |               |                                                                                |                                                   |                                       |
| 23.                                                                                                             |                                                                                  |               |                          |                                                             | CAS      | ING REC           | OR              | <b>D</b> (R                          |                                      |                                                    | ring                          |                                           |                                     |               |                                                                                |                                                   |                                       |
| CASING SIZ                                                                                                      | E                                                                                | WEIGHT        |                          |                                                             |          |                   |                 | HOLE SIZE                            |                                      |                                                    | CEMENTING RECORD              |                                           |                                     | AMOUNT PULLED |                                                                                |                                                   |                                       |
| 9 5/8"                                                                                                          |                                                                                  | J-55 L7       |                          |                                                             |          | 425'              | 12 ¼"<br>7 7/8" |                                      |                                      |                                                    | 400 sks<br>1310 sks           |                                           |                                     |               | TO SURFACE TO SURFACE                                                          |                                                   |                                       |
| 3 72                                                                                                            |                                                                                  | J-55 LT       | C 1/#                    | 17# 4803                                                    |          |                   |                 | 1 110                                |                                      |                                                    | 1.710 585                     |                                           |                                     |               | 10 301                                                                         | KFACE                                             |                                       |
|                                                                                                                 |                                                                                  |               |                          |                                                             |          |                   |                 |                                      |                                      | <del></del>                                        |                               |                                           |                                     |               | <u> </u>                                                                       |                                                   |                                       |
|                                                                                                                 |                                                                                  |               |                          |                                                             |          |                   |                 |                                      |                                      |                                                    |                               |                                           |                                     |               | _                                                                              |                                                   |                                       |
| 24.                                                                                                             |                                                                                  |               |                          |                                                             | LINI     | R RECORD          |                 |                                      |                                      |                                                    | 25.                           |                                           |                                     | NG RE         |                                                                                |                                                   |                                       |
| SIZE                                                                                                            | TOP                                                                              | _             | BOTT                     | OTTOM SACKS CEMENT                                          |          |                   |                 |                                      | SIZ                                  | ie<br>78"                                          | _                             | EPTH SI<br>441                            | SET PACKER SET                      |               | ER SET                                                                         |                                                   |                                       |
|                                                                                                                 |                                                                                  |               |                          |                                                             |          |                   |                 | -                                    |                                      |                                                    | 2/                            | 78                                        | 34                                  | 141           |                                                                                | -                                                 |                                       |
| 26. Perforation                                                                                                 | record (inter                                                                    | val, size, ar | l<br>nd numb             | er)                                                         |          | <u> </u>          |                 | 27.                                  | AC                                   | ID, SHOT,                                          | FR/                           | ACTURE, CI                                | EMEN                                | NT. SOU       | JEEZE.                                                                         | ETC.                                              |                                       |
| 4761.3' TO 4770', 4564' to 457                                                                                  |                                                                                  |               |                          | 72.7', 4461.3' TO 4470',                                    |          |                   |                 | DEPTH INTERVAL                       |                                      |                                                    | AMOUNT AND KIND MATERIAL USED |                                           |                                     |               |                                                                                |                                                   |                                       |
| 4262' to 4270.7', 4082' TO 409                                                                                  |                                                                                  |               | 4090.                    | 90.7', 3816.3' to 3825',                                    |          |                   |                 | See attachment                       |                                      |                                                    | See attachment                |                                           |                                     |               |                                                                                |                                                   |                                       |
| 3660' TO 3668.7', 3559' to 3567                                                                                 |                                                                                  |               |                          |                                                             | SPF 6    | & 0.48 EH         | D               | -                                    |                                      |                                                    |                               |                                           |                                     |               |                                                                                | _                                                 |                                       |
| 20                                                                                                              | · · · · · · · · · · · · · · · · · · ·                                            | _             |                          |                                                             |          |                   | DD              |                                      |                                      | TION                                               |                               |                                           |                                     | •             |                                                                                |                                                   |                                       |
| Date First Product                                                                                              | PRODUCTION  stion Method (Flowing, gas lift, pumping - Size and type pump)  PING |               |                          |                                                             |          |                   | )               | Well Status (Prod. or Shut-in) PROD. |                                      |                                                    |                               |                                           |                                     |               |                                                                                |                                                   |                                       |
| 12/1/2012                                                                                                       |                                                                                  |               | JIVII IIVC               |                                                             |          |                   |                 |                                      |                                      |                                                    |                               |                                           |                                     |               |                                                                                |                                                   |                                       |
| Date of Test<br>12/2/2012                                                                                       |                                                                                  |               | Choke<br>NONI            | hoke Size Prod'n For ONE Test Period                        |          |                   |                 |                                      |                                      | Gas<br>-215                                        | s – MCF Water - Bb<br>1722    |                                           | ol. Gas - Oil Ratio<br>1535 SCF/BBL |               |                                                                                |                                                   |                                       |
| 5 1 5 1                                                                                                         |                                                                                  | ľ             | alculated 24- Oil - Bbl. |                                                             |          |                   | Gas - MCF       |                                      | Water - Bbl.                         |                                                    |                               | Oil Gravity - API - (Corr.)<br>39 deg API |                                     |               |                                                                                |                                                   |                                       |
| 330 29. Disposition of Gas (Sold, used for fuel, ver                                                            |                                                                                  | Vented        | ented, etc.)             |                                                             |          |                   |                 |                                      |                                      | 30. Test Witn                                      |                               | essed Ry                                  | , <u>-</u>                          | ·             |                                                                                |                                                   |                                       |
| FLARED, WITH 31. List Attachmen                                                                                 | INTENT TO                                                                        | BE SOLD       | LATE                     | R ON.                                                       |          |                   |                 |                                      |                                      |                                                    |                               |                                           | 5,0.                                |               | icased by                                                                      | <u>'</u>                                          | · · · · · · · · · · · · · · · · · · · |
| 32. If a temporary                                                                                              | pit was used                                                                     | at the well   | , attach                 | a plat                                                      | with the | e location of the | temp            | orary p                              | it.                                  |                                                    |                               |                                           | -                                   |               |                                                                                |                                                   |                                       |
| 33. If an on-site bu                                                                                            |                                                                                  |               |                          |                                                             |          |                   |                 |                                      |                                      |                                                    |                               |                                           |                                     |               |                                                                                | ···-                                              |                                       |
|                                                                                                                 | _                                                                                |               | ,                        |                                                             |          | Latitude          |                 |                                      | _                                    |                                                    |                               | Longitude                                 |                                     |               |                                                                                | NA                                                | D 1927 1983                           |
| I hereby certify                                                                                                | that the i                                                                       | informati     | onsho                    | own o                                                       |          |                   | forn            | ı is tri                             | ие с                                 | and compl                                          | ete                           |                                           | of my                               | knowle        | edge an                                                                        |                                                   |                                       |
| Signature                                                                                                       | MAN                                                                              |               |                          | _                                                           |          | Name JENN         | HFE:            | R DU                                 | AR                                   | RTE Title                                          | REG                           | GULATOR                                   | Y Al                                | NALYS         | ST Da                                                                          | ate 12/1                                          | 1/2012                                |
| E-mail Address                                                                                                  | _jennife                                                                         | r_duart       | e@oxy                    | .con                                                        | 1        |                   |                 |                                      |                                      |                                                    |                               |                                           |                                     |               |                                                                                |                                                   | <b>и</b> '                            |

## INDICATE FORMATION TOPS IN CONFORMANCE WITH GEOGRAPHICAL SECTION OF STATE

| Southeas           | tern New Mexico  | Northy             | Northwestern New Mexico |  |  |  |
|--------------------|------------------|--------------------|-------------------------|--|--|--|
| T. Anhy            | T. Canyon        | T. Ojo Alamo       | T. Penn A"              |  |  |  |
| T. Salt            | T. Strawn        | T. Kirtland        | T. Penn. "B"            |  |  |  |
| B. Salt            | T. Atoka         | T. Fruitland       | T. Penn. "C"            |  |  |  |
| T. Yates           | T. Miss          | T. Pictured Cliffs | T. Penn. "D"            |  |  |  |
| T. 7 Rivers        | T. Devonian      | T. Cliff House     | T. Leadville            |  |  |  |
| T. Queen           | T. Silurian      | T. Menefee_        | T. Madison              |  |  |  |
| T. Grayburg        | T. Montoya       | T. Point Lookout   | T. Elbert               |  |  |  |
| T. San Andres      | T. Simpson       | T. Mancos          | T. McCracken            |  |  |  |
| T. Glorieta3404'   | T. McKee         | T. Gallup          | T. Ignacio Otzte        |  |  |  |
| T. Paddock3478'    | T. Ellenburger   | Base Greenhorn     | T.Granite               |  |  |  |
| T. Blinebry3938'   | T. Gr. Wash      | T. Dakota          |                         |  |  |  |
| T.Tubb             | T. Delaware Sand | T. Morrison        |                         |  |  |  |
| T. Drinkard        | T. Bone Springs  | T.Todilto          |                         |  |  |  |
| T. Abo             | T                | T. Entrada         |                         |  |  |  |
| T. Wolfcamp        | T                | T. Wingate         |                         |  |  |  |
| T. Penn            | T                | T. Chinle          |                         |  |  |  |
| T. Cisco (Bough C) | T                | T. Permian         | OH OP CAG               |  |  |  |