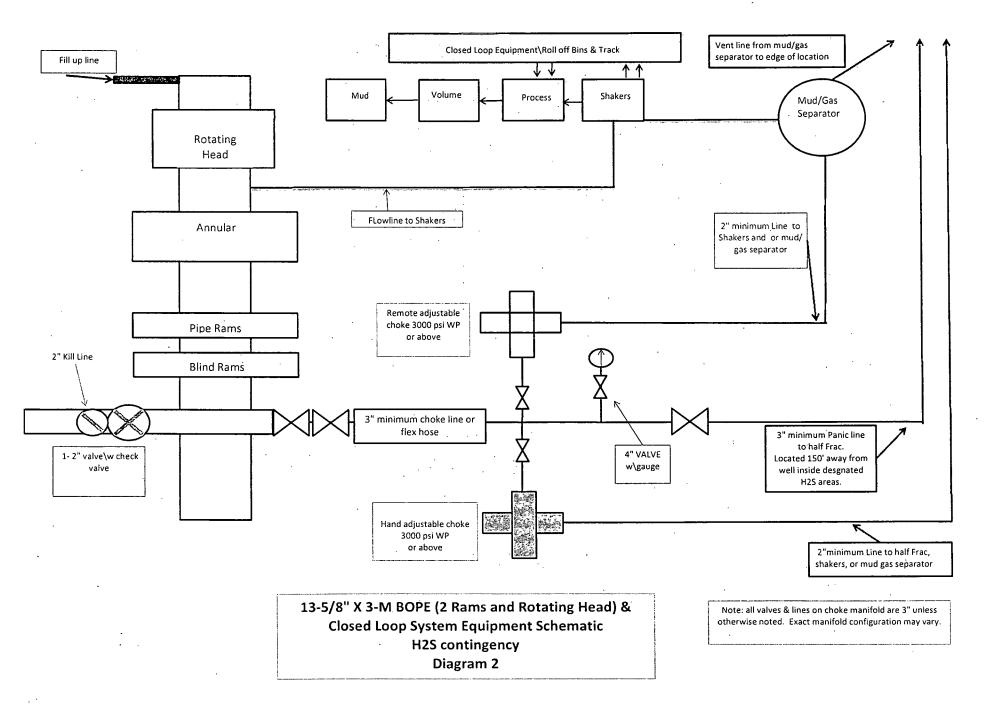

## H2S contingency

H2S monitors shall be installed prior to drilling out the surface shoe. If H2S is encountered in quantities greater than 10 PPM, the well will be shut in and H2S equipment will be installed, including a flare line that will be extended pursuant to onshore oil and gas order #6.