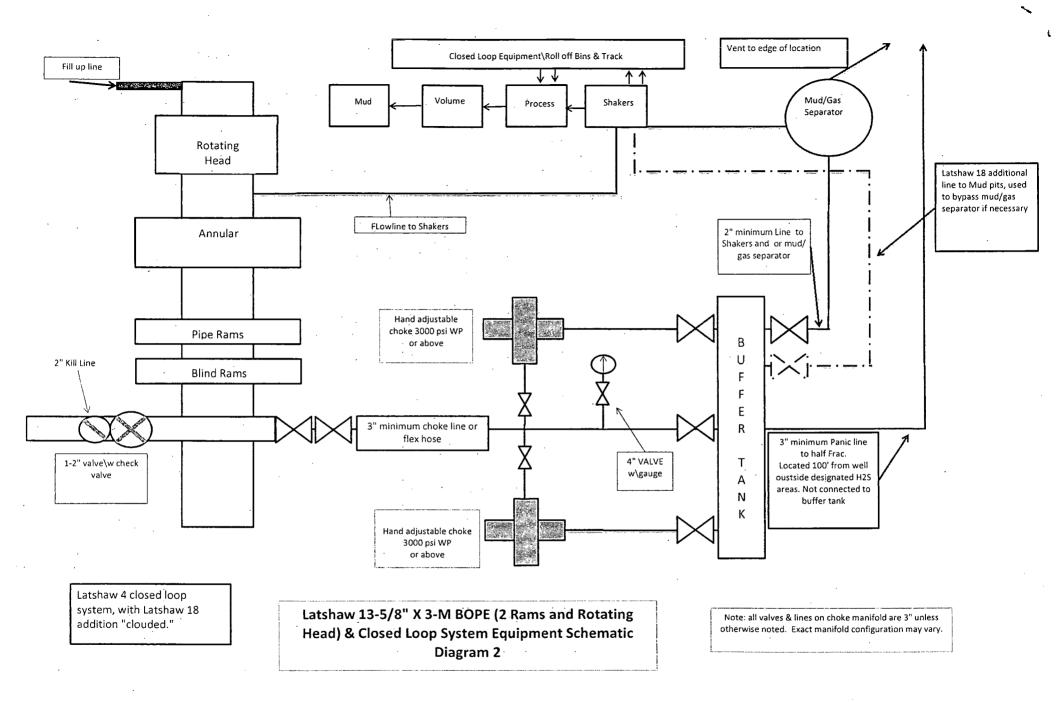

## POINT 4: PRESSURE CONTROL EQUIPMENT (SEE ATTACHED DIAGRAM 2)

After running the 13-3/8" surface casing, a 13-5/8" BOP/BOPE system with a minimum rating of 3M will be installed, used, maintained and tested as per Onshore Order 2. In addition to the high pressure test, a low pressure (250-300 psig) test will be performed.

After running the 9-5/8" intermediate casing, a 13-5/8" or 11" BOP/BOPE system with a minimum rating of 3M will be installed on the 9-5/8" intermediate casing spool (8-3/4" open hole), used, maintained and tested as per Onshore Order 2. In addition to the high pressure test, a low pressure (250-300 psig) test will be performed.

After running the 7" intermediate casing, a 13-5/8" or 11" BOP/BOPE system with a minimum rating of 3M will be installed on the 9-5/8" intermediate casing spool (8-3/4" open hole), used, maintained and tested as per Onshore Order 2. In addition to the high pressure test, a low pressure (250-300 psig) test will be performed.