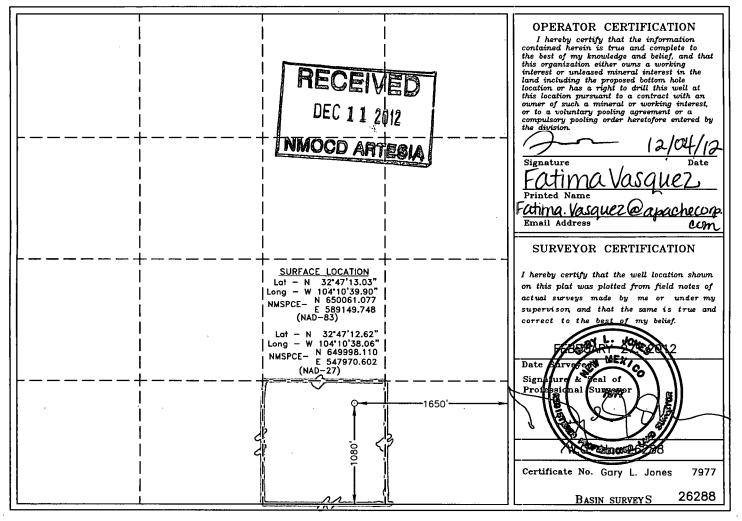

## OIL CONSERVATION DIVISION

1220 South St. Francis Dr. Santa Fe, New Mexico 87505

WELL LOCATION AND ACREAGE DEDICATION PLAT

☐ AMENDED REPORT asDrillod

| 30-015-40023                                   |           |                                  | 9683                | 96830 Artesia, Glorieta- Neso (O) |               |                  |               |                    |        |
|------------------------------------------------|-----------|----------------------------------|---------------------|-----------------------------------|---------------|------------------|---------------|--------------------|--------|
| Property Code                                  |           | Property Name                    |                     |                                   |               |                  | Well Number   |                    |        |
| 309175                                         |           |                                  | WASHINGTON 33 STATE |                                   |               |                  |               | <i>O</i> 46        |        |
| 873 No.                                        |           | Operator Name APACHE CORPORATION |                     |                                   |               |                  |               | Elevation<br>3672' |        |
| Surface Location                               |           |                                  |                     |                                   |               |                  |               |                    |        |
| UL or lot No.                                  | Section   | Township                         | Range               | Lot Idn                           | Feet from the | North/South line | Feet from the | East/West line     | County |
| 0                                              | 33        | 17 S                             | 28 E                |                                   | 1080 °        | SOUTH            | 1650          | EAST               | LEA    |
| Bottom Hole Location If Different From Surface |           |                                  |                     |                                   |               |                  |               |                    |        |
| UL or lot No.                                  | Section   | Township                         | Range               | Lot Idn                           | Feet from the | North/South line | Feet from the | East/West line     | County |
|                                                |           |                                  |                     |                                   |               |                  |               |                    |        |
| Dedicated Acre                                 | s Joint o | r Infill   Co                    | nsolidation (       | Code Or                           | der No.       |                  |               |                    |        |