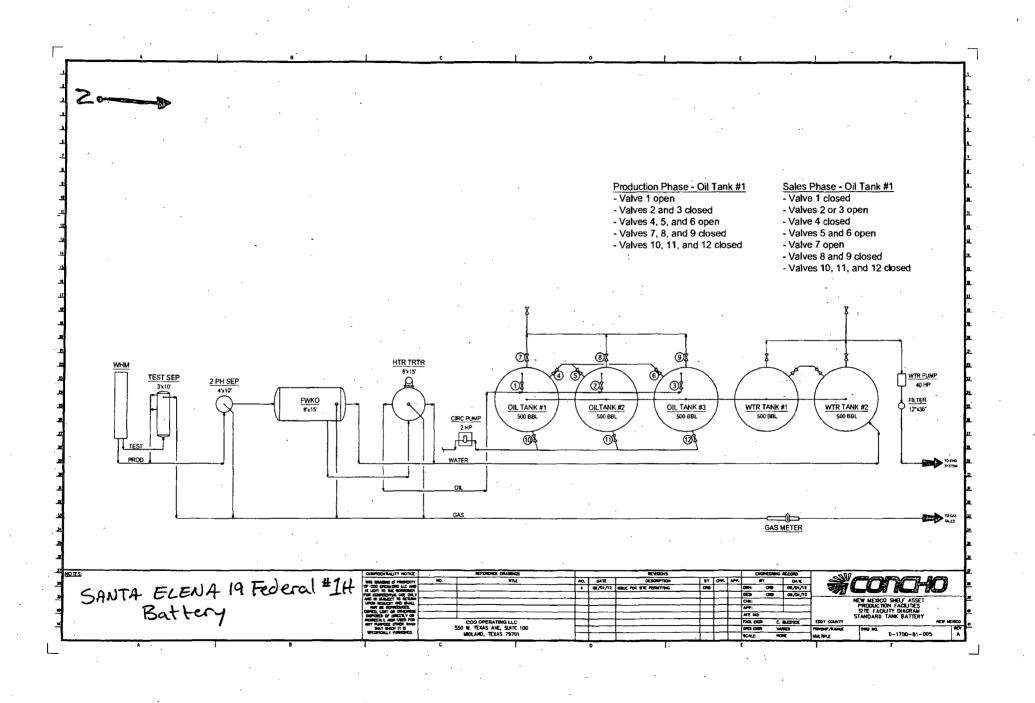

| INIVIINIVI7724   |               |  |
|------------------|---------------|--|
|                  |               |  |
| 7 77 17 411 75 1 | $\overline{}$ |  |

| abandoned we                                                                                                                                                                                                                                             |                                                                                                                                    | o. It moduli, Amothee of Table Hame                    |                                                                      |                                                                    |                                                                           |                                                                               |   |
|----------------------------------------------------------------------------------------------------------------------------------------------------------------------------------------------------------------------------------------------------------|------------------------------------------------------------------------------------------------------------------------------------|--------------------------------------------------------|----------------------------------------------------------------------|--------------------------------------------------------------------|---------------------------------------------------------------------------|-------------------------------------------------------------------------------|---|
| SUBMIT IN TRI                                                                                                                                                                                                                                            | 7.                                                                                                                                 | 7. If Unit or CA/Agreement, Name and/or No.            |                                                                      |                                                                    |                                                                           |                                                                               |   |
| Type of Well     Gas Well □ Otl                                                                                                                                                                                                                          | 8.                                                                                                                                 | 8. Well Name and No.<br>SANTA ELENA 19 FEDERAL 1H      |                                                                      |                                                                    |                                                                           |                                                                               |   |
| Name of Operator     COG OPERATING LLC                                                                                                                                                                                                                   | 9.                                                                                                                                 | 9. API Well No.<br>30-015-40567                        |                                                                      |                                                                    |                                                                           |                                                                               |   |
| 3a. Address<br>ONE CONCHO CENTER 600<br>MIDLAND, TX 79701                                                                                                                                                                                                | W. ILLINOIS AVE                                                                                                                    | 3b. Phone 1<br>Ph: 432-2                               | No. (include area code<br>221-0336                                   | 2) 10                                                              | D. Field and Pool, or<br>WILDCAT                                          | r Exploratory                                                                 |   |
| 4. Location of Well (Footage, Sec., 7                                                                                                                                                                                                                    | ., R., M., or Survey Description                                                                                                   | on)                                                    |                                                                      | T                                                                  | 11. County or Parish, and State                                           |                                                                               |   |
| Sec 19 T16S R30E SWNW 1                                                                                                                                                                                                                                  | 650FNL 330FWL                                                                                                                      | •                                                      |                                                                      |                                                                    | EDDY, COUNT                                                               | Y, NM                                                                         | , |
| 12. CHECK APPI                                                                                                                                                                                                                                           | ROPRIATE BOX(ES) T                                                                                                                 | O INDICAT                                              | E NATURE OF I                                                        | NOTICE, REPO                                                       | ORT, OR OTHE                                                              | R DATA                                                                        |   |
| TYPE OF SUBMISSION                                                                                                                                                                                                                                       |                                                                                                                                    |                                                        | TYPE O                                                               | F ACTION                                                           |                                                                           | · ·                                                                           |   |
| Notice of Intent                                                                                                                                                                                                                                         | Acidize                                                                                                                            | De                                                     |                                                                      | _ : .                                                              | (Start/Resume)                                                            | _                                                                             |   |
| ☐ Subsequent Report                                                                                                                                                                                                                                      | ☐ Alter Casing ☐ Casing Repair                                                                                                     | Fracture Treat  New Construction                       |                                                                      | Reclamation                                                        |                                                                           | ☐ Well Integrity ☐ Other                                                      |   |
| Final Abandonment Notice                                                                                                                                                                                                                                 | Change Plans                                                                                                                       |                                                        | ug and Abandon                                                       | Temporarily                                                        |                                                                           | <u>.</u>                                                                      |   |
|                                                                                                                                                                                                                                                          | ☐ Convert to Injection                                                                                                             |                                                        | ug Back                                                              | ☐ Water Disp                                                       |                                                                           | ,                                                                             | • |
| 13. Describe Proposed or Completed Ope<br>If the proposal is to deepen directions<br>Attach the Bond under which the wor<br>following completion of the involved<br>testing has been completed. Final Ab<br>determined that the site is ready for final. | ally or recomplete horizontally<br>will be performed or provid<br>operations. If the operation re<br>andonment Notices shall be fi | , give subsurface<br>the Bond No.<br>esults in a multi | te locations and measure on file with BLM/BLA ple completion or reco | ured and true vertice  A. Required subsequence  ompletion in a new | al depths of all perti-<br>quent reports shall be<br>interval, a Form 316 | nent markers and zones.<br>e filed within 30 days<br>60-4 shall be filed once |   |
| COG respectfully requests per<br>Federal #1H.                                                                                                                                                                                                            | rmission to construct a 3                                                                                                          | 00' x 50' tan                                          | k battery at the Sa                                                  | anta Elena 19                                                      |                                                                           |                                                                               |   |
| Battery site will be on existing                                                                                                                                                                                                                         | pad with no new disturb                                                                                                            | ances.                                                 | •                                                                    |                                                                    |                                                                           |                                                                               |   |
| Attached for your review is the                                                                                                                                                                                                                          | Battery Diagram and th                                                                                                             | e Battery La                                           | yout. :                                                              | 9.                                                                 | DEC                                                                       | EIVED                                                                         |   |
| Onsite with Tanner Nygren.                                                                                                                                                                                                                               |                                                                                                                                    |                                                        |                                                                      |                                                                    | 1                                                                         | EIVED                                                                         |   |
| OK - Tamer Negre                                                                                                                                                                                                                                         | , BLM 12/4                                                                                                                         | 1/12                                                   | Accepted (                                                           | Or record                                                          | DEC                                                                       | 1 1 2012                                                                      |   |
| APD COAS app                                                                                                                                                                                                                                             | oly                                                                                                                                |                                                        | NMO                                                                  | CD76/1/1/20                                                        | NMOC                                                                      | D ARTESIA                                                                     |   |
| 14. Thereby certify that the foregoing is                                                                                                                                                                                                                | Electronic Submission #<br>For COG (                                                                                               | PERATING L                                             | .LC, sent to the Ca                                                  | arlsbad                                                            |                                                                           |                                                                               |   |
| Name(Printed/Typed) KACIE CC                                                                                                                                                                                                                             | Committed to AFMSS                                                                                                                 | or processin                                           | g by KURT SIMMO                                                      | I <b>NS on 11/29/201</b><br>ITING TECH                             | 2 ()                                                                      |                                                                               |   |