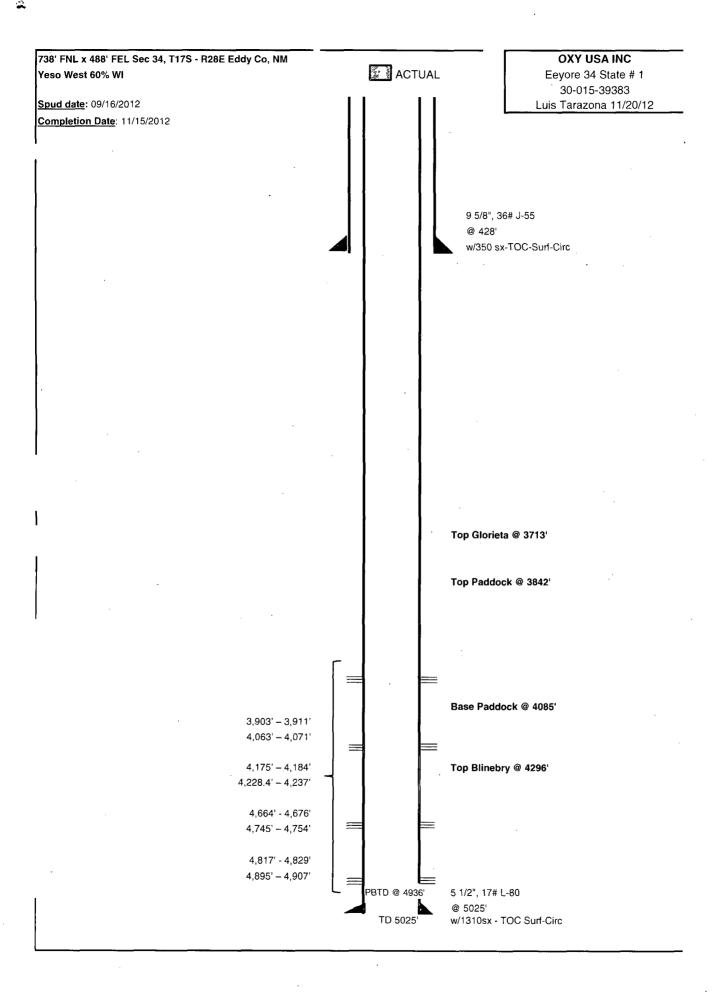

| Submit I Copy To Appropriate District Office State of New Mexico                                                                                                                                                                                                                            | Form C-103                                                   |  |  |
|---------------------------------------------------------------------------------------------------------------------------------------------------------------------------------------------------------------------------------------------------------------------------------------------|--------------------------------------------------------------|--|--|
| <u>District I</u> – (575) 393-6161 Energy, Minerals and Natural Resources 1625 N. French Dr., Hobbs, NM 88240                                                                                                                                                                               | Revised August 1, 2011 WELL API NO.                          |  |  |
| District II - (575) 748-1283 811 S. First St., Artesia, NM 88210 OIL CONSERVATION DIVISION                                                                                                                                                                                                  | 30-015-39383  5. Indicate Type of Lease                      |  |  |
| District III - (505) 334-6178 1000 Rio Brazos Rd., Aztec, NM 87410 District IV - (505) 476-3460  1220 South St. Francis Dr. Santa Fe, NM 87505                                                                                                                                              | STATE S FEE 6. State Oil & Gas Lease No.                     |  |  |
| District IV – (505) 476-3460  1220 S. St. Francis Dr., Santa Fe, NM  87505                                                                                                                                                                                                                  | E0-7832                                                      |  |  |
| SUNDRY NOTICES AND REPORTS ON WELLS  (DO NOT USE THIS FORM FOR PROPOSALS TO DRILL OR TO DEEPEN OR PLUG BACK TO A                                                                                                                                                                            | 7. Lease Name or Unit Agreement Name EEYORE "34" STATE       |  |  |
| DIFFERENT RESERVOIR. USE "APPLICATION FOR PERMIT" (FORM C-101) FOR SUCH PROPOSALS.)                                                                                                                                                                                                         | 8. Well Number                                               |  |  |
| Type of Well: Oil Well                                                                                                                                                                                                                                                                      | 9. OGRID Number                                              |  |  |
| OCCIDENTAL PERMIAN LTD  3. Address of Operator                                                                                                                                                                                                                                              | 157984<br>10. Pool name or Wildcat                           |  |  |
| PO BOX 4294; HOUSTON, TX 77210                                                                                                                                                                                                                                                              | ARTESIA; GLORIETA-YESO – 96830                               |  |  |
| 4. Well Location                                                                                                                                                                                                                                                                            |                                                              |  |  |
| Unit LetterA:_738_feet from the _N line and488feet from the Section 34 Township 17S Range 28E NMPM                                                                                                                                                                                          | •                                                            |  |  |
| 11. Elevation (Show whether DR, RKB, RT, GR, etc.)                                                                                                                                                                                                                                          | · · · · · · · · · · · · · · · · · · ·                        |  |  |
| 3674.6'                                                                                                                                                                                                                                                                                     |                                                              |  |  |
| 12. Check Appropriate Box to Indicate Nature of Notice, Report or Other Data                                                                                                                                                                                                                |                                                              |  |  |
|                                                                                                                                                                                                                                                                                             | SEQUENT REPORT OF:                                           |  |  |
| PERFORM REMEDIAL WORK  PLUG AND ABANDON  REMEDIAL WOR TEMPORARILY ABANDON  CHANGE PLANS  COMMENCE DRI                                                                                                                                                                                       |                                                              |  |  |
| PULL OR ALTER CASING  MULTIPLE COMPL  CASING/CEMEN                                                                                                                                                                                                                                          |                                                              |  |  |
| DOWNHOLE COMMINGLE                                                                                                                                                                                                                                                                          |                                                              |  |  |
|                                                                                                                                                                                                                                                                                             | MPLETION   digital partitions datas including actimated data |  |  |
| 13. Describe proposed or completed operations. (Clearly state all pertinent details, and give pertinent dates, including estimated date of starting any proposed work). SEE RULE 19.15.7.14 NMAC. For Multiple Completions: Attach wellbore diagram of proposed completion or recompletion. |                                                              |  |  |
| Eeyore 34 State # 1                                                                                                                                                                                                                                                                         |                                                              |  |  |
| 10/12/2012 –RU SCHLUMBERGER WIRELINE MAKE TWO RUNS WITH GR-CBL-VDL-                                                                                                                                                                                                                         | CCL-LOGS BLIN ONE WITH O PSI AND ONE                         |  |  |
| WITH 1000 PSI, TAG PBTD @ 4936' RUN BOTH LOGS FROM 4936' TO SURFACE, BOTH LOGS SHOW THAT WE HAVE GOOD                                                                                                                                                                                       |                                                              |  |  |
| CEMENT.  10/15/2012—PERFORATIONS: 4895' TO 4907, 4817' TO 4829', 4745' TO 4754', 4664' to 4676', 4228' TO 4237', 4175' to                                                                                                                                                                   |                                                              |  |  |
| 4184', 4063' TO 4071', 3903' to 3911' (5 spf) TOTAL HOLES 260 . 0.48" EHD                                                                                                                                                                                                                   |                                                              |  |  |
| 10/16/2012 - FRAC with 56,940 gal linear gel, 462,554 gal cross-linked gel, 7,500 gal 15% HCl acid, 15,134 lbs 100 mesh SD,                                                                                                                                                                 |                                                              |  |  |
| and 709,541 lbs 16/30 resin coated SD. RD FRAC TANKS & WIRLINE.  10/23/2012 – MIRU CLEANOUT RIG. BEGIN AFTER FRAC CLEANOUT.                                                                                                                                                                 |                                                              |  |  |
| 10/24/2012 – COMPLETE AFTER FRAC CLEANOUT TO PBTD.                                                                                                                                                                                                                                          | RECEIVED                                                     |  |  |
| 10/25/2012 – Run ESP and production equipment. RDMO.                                                                                                                                                                                                                                        | DEC <b>0 5</b> 2012                                          |  |  |
|                                                                                                                                                                                                                                                                                             | NMOCD ARTESIA                                                |  |  |
| I hereby certify that the information above is true and complete to the best of my knowledge                                                                                                                                                                                                | e and belief.                                                |  |  |
| Mary All A                                                                                                                                                                                                                                                                                  |                                                              |  |  |
|                                                                                                                                                                                                                                                                                             | ST DATE _12/03/2012                                          |  |  |
| Type or print name _JENNIFER DUARTE E-mail address: _jennifer_duarte@o.  For State Use Only                                                                                                                                                                                                 | xy.com PHONE: _713-513-6640                                  |  |  |
| APPROVED BY: TITLE DIST PSPEWISN Conditions of Approval (if any):                                                                                                                                                                                                                           | DATE 12/11/2012                                              |  |  |

تز

|      | Well:                                         | Eeyore 34 State # 1                                                                                                                                    |
|------|-----------------------------------------------|--------------------------------------------------------------------------------------------------------------------------------------------------------|
|      | API:                                          | 30-015-39383                                                                                                                                           |
| Surf | ace Location                                  |                                                                                                                                                        |
|      | Producing Method Code:                        | · P                                                                                                                                                    |
| Wel  | Completion Data:                              |                                                                                                                                                        |
| 1    | Spud Date:                                    | 9/18/2012                                                                                                                                              |
|      | TD DATE:                                      | 9/28/2012                                                                                                                                              |
|      |                                               |                                                                                                                                                        |
|      | Ready Date (COMPLETED DATE):                  | 10/26/2012                                                                                                                                             |
|      | RIG RELEASE DATE:                             | 9/29/2012                                                                                                                                              |
|      | Date Frac setup:                              | 10/15/2012                                                                                                                                             |
|      | Date Frac rigdown:                            | 10/16/2012                                                                                                                                             |
|      | Date post-frac cleanout started:              | 10/23/2012                                                                                                                                             |
|      | Date post-frac cleanout finished:             | 10/24/2012                                                                                                                                             |
|      | TD:                                           | 5025'                                                                                                                                                  |
|      | PBTD:                                         | 4936'                                                                                                                                                  |
|      | POID.                                         | 4530                                                                                                                                                   |
| ,    | Perforations: (INTERVALS, SPF, SIZE)          | 4895' TO 4907, 4817' TO 4829', 4745' TO 4754', 4664' to<br>4676', 4228' TO 4237', 4175' to 4184', 4063' TO 4071', 3903'<br>to 3911' (5 SPF - 0.48 EHD) |
|      | Frac Treatment Details                        | FRAC with 56,940 gal linear gel, 462,554 gal cross-linked gel, 7,500 gal 15% HCl acid, 15,134 lbs 100 mesh SD, and 709,541 lbs 16/30 resin coated SD   |
|      | DHC, MC:                                      |                                                                                                                                                        |
|      | Surface Casing - Date Set:                    | 9/18/2012                                                                                                                                              |
|      | Surface Casing - Hole Size:                   | 12-1/4"                                                                                                                                                |
|      | Surface Casing - Type & weight:               | 36# J-55 LTC                                                                                                                                           |
|      | Surface Casing - Casing Size:                 | 9-5/8"                                                                                                                                                 |
|      | Surface Casing - Depth Set:                   | 428'                                                                                                                                                   |
|      | Surface Casing - Sacks Cement:                | 350                                                                                                                                                    |
|      | Surface Casing - TOC:                         | Surface (circ'd)                                                                                                                                       |
|      | Date & test data for Surface Casing:          | 9/19/12 - test to 640 psi (test good)                                                                                                                  |
|      | Production Casing - Date Set:                 | 9/28/2012                                                                                                                                              |
|      | Production Casing - Hole Size:                | 7-7/8"                                                                                                                                                 |
|      |                                               |                                                                                                                                                        |
|      | Production Casing - Type & Weight:            | 17# L-80 LTC                                                                                                                                           |
|      | Production Casing - Casing Size:              | 5-1/2"                                                                                                                                                 |
|      | Production Casing - Depth Set:                | 5025'                                                                                                                                                  |
|      | Production Casing - Sacks Cement:             | 1310 sx                                                                                                                                                |
|      | Production Casing - TOC:                      | Surface (circ'd)                                                                                                                                       |
|      | Date & test data for Production Casing:       | 10/12/12; 5000 psi, held pressure for 30 min (test good).                                                                                              |
|      | Tubing Size:                                  | 2-7/8"                                                                                                                                                 |
|      | Tubing Depth:                                 | 3800'                                                                                                                                                  |
| Wel  | l Test Data:                                  |                                                                                                                                                        |
|      | Date New Oil:                                 | 11/15/2012                                                                                                                                             |
|      | Test Date:                                    | 11/19/2012                                                                                                                                             |
|      | Test Length:                                  | 24                                                                                                                                                     |
|      | Tbg. Pressure:                                | 360                                                                                                                                                    |
|      | Csg. Pressure:                                | 138                                                                                                                                                    |
|      | Choke Size:                                   |                                                                                                                                                        |
|      | Oil:                                          | 120                                                                                                                                                    |
|      | Water:                                        |                                                                                                                                                        |
|      | 1                                             | 1462                                                                                                                                                   |
|      | Gas:                                          | 62                                                                                                                                                     |
|      | GAS - OIL RATIO                               | 516 scf/bbl                                                                                                                                            |
|      | OIL GRAVITY - API (CORR)                      | 39                                                                                                                                                     |
|      | Test Method:                                  | P                                                                                                                                                      |
|      | DISPOSITION OF GAS (SOLD, USED FOR FUEL, ETC) | SOLD (currently being flared but will be sold)                                                                                                         |