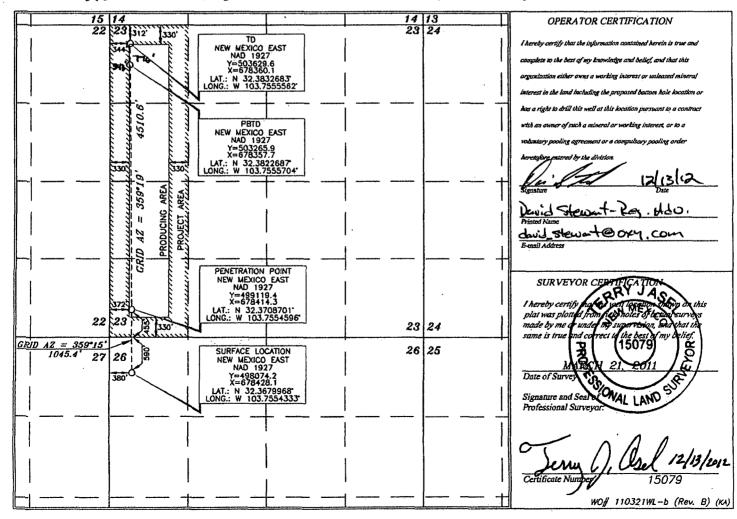

## WELL LOCATION AND ACREAGE DEDICATION PLAT

| ·             | ELL LUCATION AND ACKEA | GE DEDICATION FLAT        |
|---------------|------------------------|---------------------------|
| API Number    | Pool Code              | Pool Name                 |
| 30-015-39437  | 39360                  | LIVINGSTON RIDGE DELAWARE |
| Property Code | Property Name          | Well Number               |
| 304816        | FEDERAL '              | '23" 11H                  |
| OGRID No.     | Operator Name          | Elevation Elevation       |
| 16696         | OXY USA I              | INC. 3545.5'              |

Surface Location Lot Idn Feet from the North/South line Feet from the UL or lot no. Section Township Range East/West line County 590' 26 22 SOUTH 31 EAST, N.M.P.M. NORTH 380' WEST **EDDY** Bottom Hole Location If Different From Surface County UL or lot no. Section Township Lot Idn Feet from the North/South line Feet from the East/West line 23 ZZS 312 nowth EFF 31 E <u>west</u> *3*44 Dedicated Acres Joint or Infill Consolidation Code Order No. 160

No allowable will be assigned to this completion until all interests have been consolidated or a non-standard unit has been approved by the division. PBTO - 776 FNL 343 FWL (0) ?P - 455 FSC 372 FWL (M)