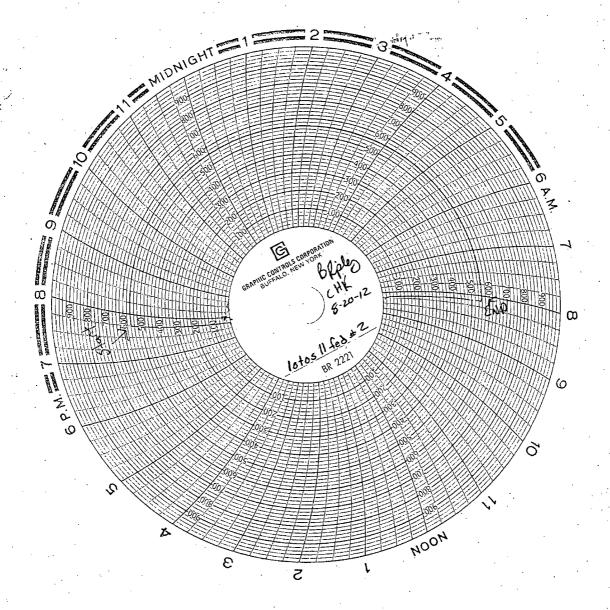

CHART IS ATTACHED.

CHK PN 890471

--- 30t- 11

Accepted for record NMOCDRI 12/18/12

| 14. Thereby certify that the foregoing is true and correct.  Electronic Submission #146959 verified by the BLM Well Information System  For CHESAPEAKE OPERATING INC, sent to the Carlsbad  Committed to AFMSS for processing by KURT SIMMONS on 08/23/2012 ()  Name (Printed/Typed) ERIN CARSON  Title AUTHORIZED REPRESENTATIVE |                 |                                            |  |  |
|-----------------------------------------------------------------------------------------------------------------------------------------------------------------------------------------------------------------------------------------------------------------------------------------------------------------------------------|-----------------|--------------------------------------------|--|--|
| Signature (Electronic Submission)                                                                                                                                                                                                                                                                                                 | Date 08/22/2012 | CCEPTED FOR RECORD                         |  |  |
| Approved By                                                                                                                                                                                                                                                                                                                       | Title           | DEC 6 Patrice                              |  |  |
| Conditions of approval, if any, are attached. Approval of this notice does not warracertify that the applicant holds legal or equitable title to those rights in the subject I which would entitle the applicant to conduct operations thereon.                                                                                   |                 | Dennibu Magon<br>BUREAU OF LAND MANAGEMENT |  |  |
| Title 18 U.S.C. Section 1001 and Title 43 U.S.C. Section 1212, make it a crime for any person knowingly and willfully to make to any de satisfied by the United States any false, fictitious or fraudulent statements or representations as to any matter within its jurisdiction.                                                |                 |                                            |  |  |