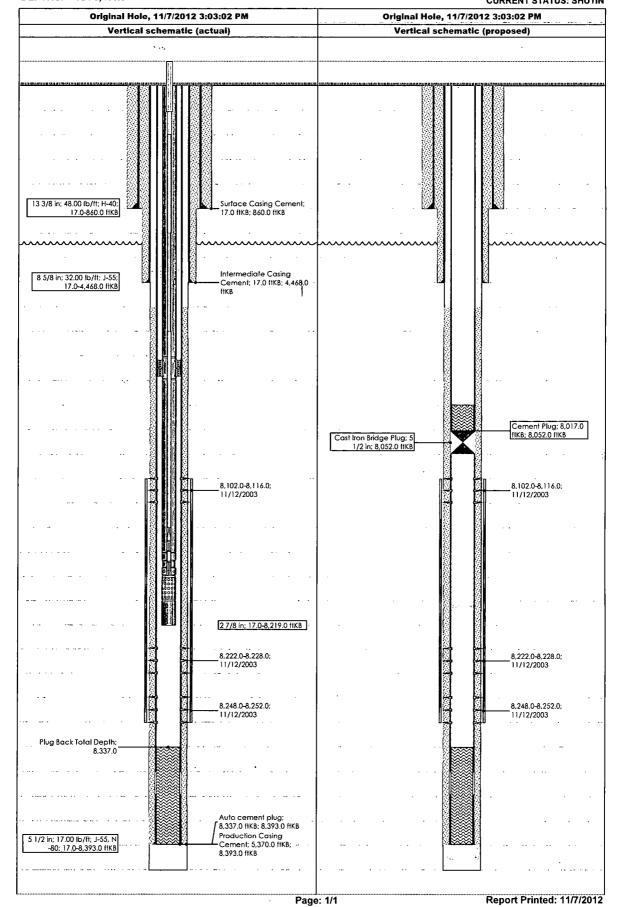

| Office                                                                                                                                                                          | State of New                                       |                               |                          | Form C-103                            |
|---------------------------------------------------------------------------------------------------------------------------------------------------------------------------------|----------------------------------------------------|-------------------------------|--------------------------|---------------------------------------|
| <u>District I</u> – (575) 393-6161                                                                                                                                              | Energy, Minerals and                               | Natural Resources             | WELL ADI                 | Revised August 1, 2011                |
| 1625 N. French Dr., Hobbs, NM 88240<br><u>District II</u> – (575) 748-1283                                                                                                      | 92                                                 |                               | WELL API<br>30-015-3300  | •                                     |
| 811 S. First St., Artesia, NM 88210                                                                                                                                             |                                                    |                               |                          | Type of Lease                         |
| <u>District III</u> – (505) 334-6178                                                                                                                                            | 2t III – (505) 334-6178 1220 South St. Francis Dr. |                               | STA                      |                                       |
| 1000 Rio Brazos Rd., Aztec, NM 87410<br><u>District IV</u> – (505) 476-3460 Santa Fe, NM 87505                                                                                  |                                                    |                               | & Gas Lease No.          |                                       |
| 1220 S. St. Francis Dr., Santa Fe, NM                                                                                                                                           | · · · · · · · · · · · · · · · · · · ·              |                               | o. State Off             | & Gas Lease No.                       |
| 87505                                                                                                                                                                           | ICES AND REPORTS ON WI                             | ETT C                         | 7 Loggo No               | ime or Unit Agreement Name            |
| (DO NOT USE THIS FORM FOR PROPOSALS TO DRILL OR TO DEEPEN OR PLUG BACK TO A                                                                                                     |                                                    |                               | USA TODD 2 STATE         |                                       |
| DIFFERENT RESERVOIR. USE "APPLICATION FOR PERMIT" (FORM C-101) FOR SUCH                                                                                                         |                                                    |                               |                          | 2011112                               |
| PROPOSALS.)  1. Type of Well: Oil Well  Gas Well  Other                                                                                                                         |                                                    |                               | 8. Well Number 15        |                                       |
| 2. Name of Operator                                                                                                                                                             |                                                    |                               | 9. OGRID Number 4323     |                                       |
| CHEVRON U.S.A. INC.                                                                                                                                                             |                                                    |                               |                          |                                       |
| 3. Address of Operator                                                                                                                                                          |                                                    |                               | 10. Pool name or Wildcat |                                       |
| 15 SMITH ROAD, MIDLAND, TEXAS. 79705                                                                                                                                            |                                                    |                               | INGLE WE                 | LLS, DELAWARE                         |
| 4. Well Location                                                                                                                                                                |                                                    |                               |                          |                                       |
| •                                                                                                                                                                               | et from the NORTH line and                         |                               | •                        |                                       |
| Section 2                                                                                                                                                                       |                                                    |                               | MPM                      | County EDDY                           |
|                                                                                                                                                                                 | 11. Elevation (Show whethe 3501'                   | r DR, RKB, R1, GR, etc.)      | 1                        |                                       |
|                                                                                                                                                                                 |                                                    | ····                          |                          |                                       |
| 12. Check A                                                                                                                                                                     | Appropriate Box to Indica                          | te Nature of Notice.          | Report or O              | ther Data                             |
| •                                                                                                                                                                               |                                                    |                               | •                        |                                       |
| NOTICE OF IN                                                                                                                                                                    |                                                    |                               |                          | REPORT OF:                            |
| PERFORM REMEDIAL WORK                                                                                                                                                           | PLUG AND ABANDON                                   |                               | ·                        | ☐ ALTERING CASING ☐                   |
| TEMPORARILY ABANDON                                                                                                                                                             | CHANGE PLANS                                       | COMMENCE DRI                  |                          | P AND A                               |
| PULL OR ALTER CASING                                                                                                                                                            | MULTIPLE COMPL                                     | CASING/CEMENT                 | ГЈОВ                     | Ш                                     |
| DOWNHOLE COMMINGLE .                                                                                                                                                            |                                                    | •                             |                          |                                       |
| OTHER: REQUEST                                                                                                                                                                  | TA STATUS                                          | OTHER:                        |                          |                                       |
|                                                                                                                                                                                 |                                                    |                               |                          | nt dates, including estimated date    |
| of starting any proposed work). SEE RULE 19.15.7.14 NMAC. For Multiple Completions: Attach wellbore diagram of                                                                  |                                                    |                               |                          |                                       |
| proposed completion or rec                                                                                                                                                      | ompletion.                                         |                               |                          |                                       |
| CHEVRONIIS A INC IS RE                                                                                                                                                          | OHESTING A 2 VR EYTEN                              | SION FOR THE TA STA           | тис ое тиг               | SUBJECT WELL                          |
| CHEVRON U.S.A. INC. IS REQUESTING A 2 YR EXTENSION FOR THE TA STATUS OF THE SUBJECT WELL. WE WOULD LIKE TO HOLD THIS WELL FOR FURTHER EVALUATION TO DETERMINE UPHOLE POTENTIAL. |                                                    |                               |                          |                                       |
| THIS WELL WAS ACQUIRED FROM CHESAPEAKE RECENTLY.                                                                                                                                |                                                    |                               |                          |                                       |
|                                                                                                                                                                                 |                                                    | ,                             |                          | · · · · · · · · · · · · · · · · · · · |
| UPON APPROVAL, A MIT TEST WILL BE CONDUCTED AND THE CHART WILL BE TURNED IN WITH A SUBSEQUENT                                                                                   |                                                    |                               |                          |                                       |
| REPORT TO THE NMOCI                                                                                                                                                             | D.                                                 | ·                             |                          |                                       |
| PLEASE FIND ATTACHED, T                                                                                                                                                         | HE WELLBORE DIAGRAM                                | SHOWING THE CIBP              | DEPTH AND                | PERFS.                                |
| TA status may be grant                                                                                                                                                          | ted after a                                        | ,                             |                          |                                       |
| successful MIT test is p                                                                                                                                                        | performed.                                         |                               |                          |                                       |
| Contact the OCD to sch                                                                                                                                                          | nedule the test                                    |                               | 00-1-1                   | RECEIVED                              |
| so it may be witnessed                                                                                                                                                          | I. WELL                                            | is not cup                    | LEMILY                   | I COLIVED !                           |
|                                                                                                                                                                                 | all IN AP                                          | IS NOT CUR<br>PROVED OLD TI   | A STATU                  | S NOV 2 9 2012                        |
|                                                                                                                                                                                 | $((1)^{\omega})^{\omega}$                          |                               |                          |                                       |
| I hereby certify that the information                                                                                                                                           | above is true and complete to                      | the best of my knowledge      | e and belief.            | NMOCD ARTESIA                         |
| (, ) R                                                                                                                                                                          | . /                                                |                               |                          |                                       |
| SIGNATURE WALLE MA                                                                                                                                                              | ckerton) TITLE:                                    | REGULATORY SPECI              | ALIST                    | DATE: 11-28-2012                      |
|                                                                                                                                                                                 |                                                    |                               |                          | · ·                                   |
| Type or print name DENISE PIN                                                                                                                                                   |                                                    |                               |                          |                                       |
| For State Use Only                                                                                                                                                              | KERTON E-mail a                                    | ddress: leakejd@chevro        | n.com                    | PHONE: 432-687-7375                   |
| Tor State Cot Only                                                                                                                                                              | KERTON E-mail a                                    | ddress: leakejd@chevro        | n.com                    | PHONE: 432-687-7375                   |
| APPROVED BY: Reutage                                                                                                                                                            | 1                                                  | ddress: <u>leakejd@chevro</u> |                          | PHONE: 432-687-7375  DATE 12/18/12    |

## **Current Wellbore Schematic**

WELL (PN): TODD 2 STATE 15(CVX) (890640)
FIELD OFFICE: HOBBS
FIELD: Ingle Wells, Delaware 33745
STATE / COUNTY: NEW MEXICO / EDDY
LOCATION: SEC 2-24S-31E, 1980 FNL & 1980 FEL
ROUTE: HOB-NM-ROUTE 19- KENNY HUGHES
ELEVATION: GL: 3,501.0 KB: 3,518.0 KB Height: 17.0
DEPTHS: TD: 8,400.0

Chesapeake API #: 3001533004 Serial #:
SPUD DATE: 10/12/2003
RIG RELEASE: 11/2/2003
1ST SALES GAS:
1ST SALES OIL: 12/8/2003
CURRENT STATUS: SHUTIN