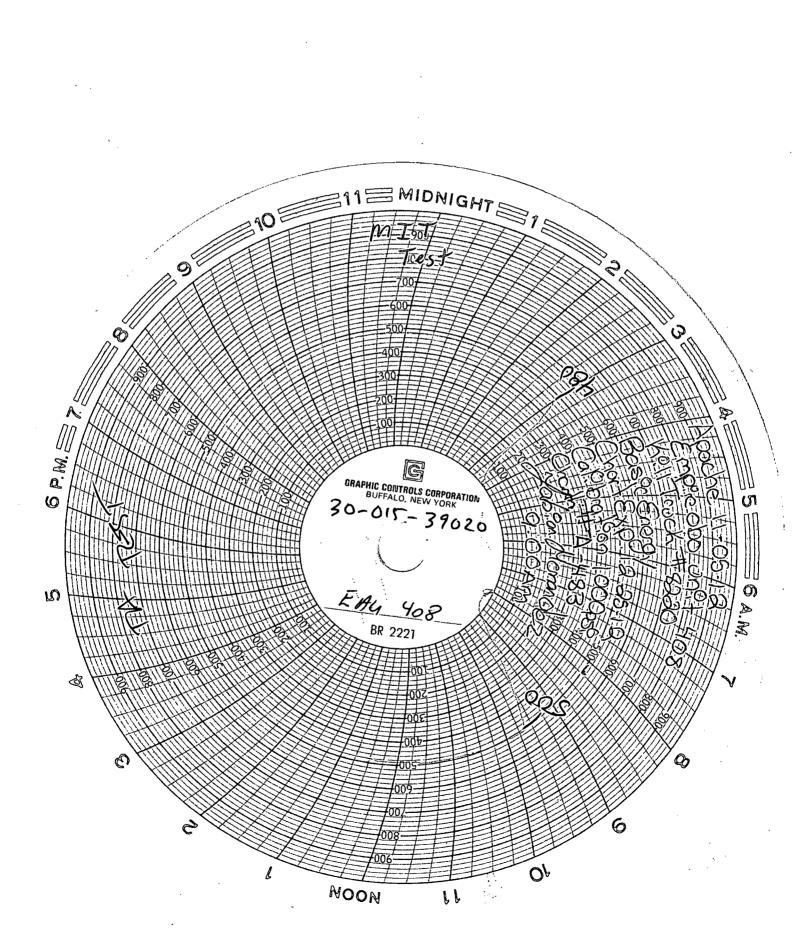

| ent details, ar<br>npletions: A<br><b>proved</b><br>/ eu r e<br>10/30/2011<br>my knowledg<br><u>Fech</u><br>ma.Vasquez@ar | ttach wellbore diagram of proposed comp<br><b>RECEIVED</b><br>DEC <b>1 8</b> 2012<br><b>NMOCD ARTESIA</b><br>ge and belief.<br>DATE <u>12/11/2012</u>           |

.

·

۰ ۱