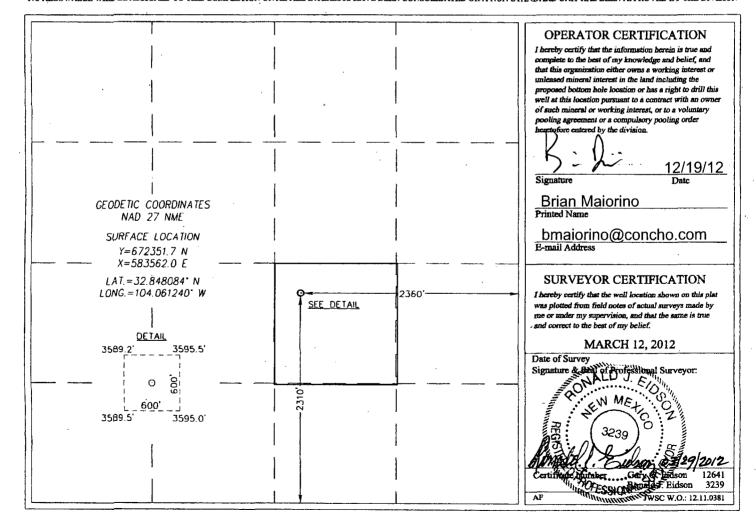

DEC 2 0 2012

NMOCD ARTESIA AMENDED REPORT

WELL LOCATION AND ACREAGE DEDICATION PLAT

Bellocation And Acreage Dedication Plat

| API Number    | Pool Code | Pool Name                | on squeec |  |  |
|---------------|-----------|--------------------------|-----------|--|--|
| 30-015-40351  | 97917     | Dodd;Glorieta-Upper Yeso | ·         |  |  |
| Property Code | . P       | Well Number              |           |  |  |
| 308195        | DODD F    | DODD FEDERAL UNIT        |           |  |  |
| OGRID No.     | O         | perator Name             | Elevation |  |  |
| 229137        | COG OP    | ERATING, LLC             | 3593'     |  |  |

Surface Location

|   | UL or lot No.                                  | Section | Township | Range | Lot Idn | Feet from the | North/South line | Feet from the | East/West line | County |
|---|------------------------------------------------|---------|----------|-------|---------|---------------|------------------|---------------|----------------|--------|
|   | J                                              | 10      | 17-S     | 29-E  |         | 2310          | SOUTH            | 2360          | EAST           | EDDY   |
| • | Bottom Hole Location If Different From Surface |         |          |       |         |               |                  |               |                |        |