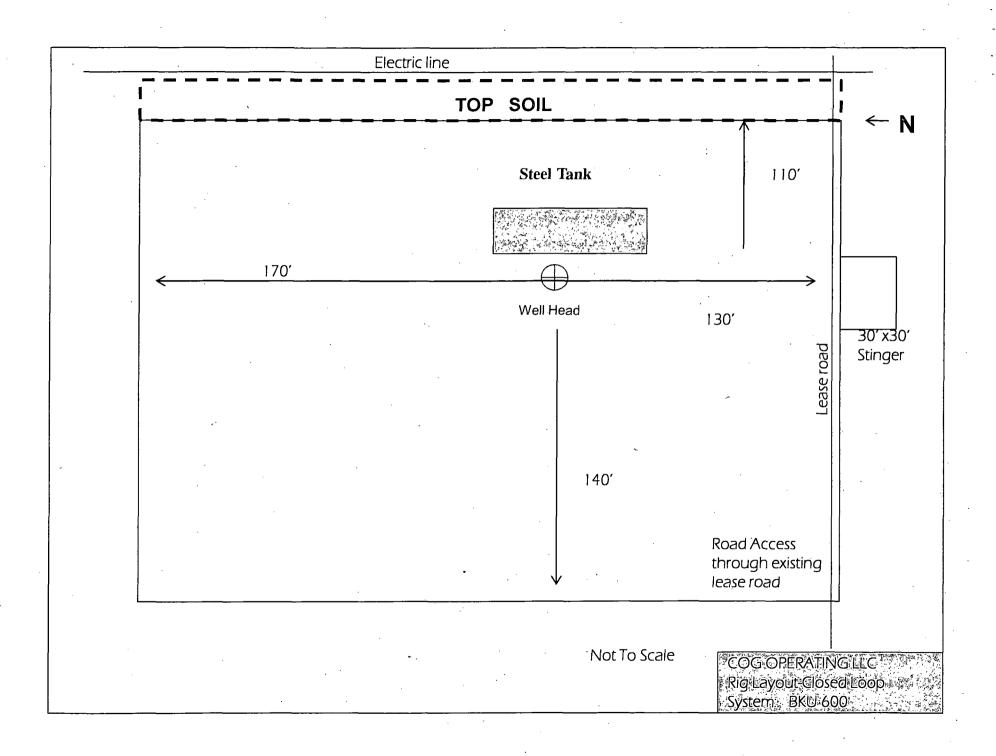

## Closed-Loop System Permit or Closure Plan Application (that only use above ground steel tanks or haul-off bins and propose to implement waste removal for closure)

Santa Fe, NM 87505

Type of action: Permit Closure Instructions: Please submit one application (Form C-144 CLEZ) per individual closed-loop system request. For any application request other than for a closed-loop system that only use above ground steel tanks or haul-off bins and propose to implement waste removal for closure, please submit a Form C-144. Please be advised that approval of this request does not relieve the operator of liability should operations result in pollution of surface water, ground water or the environment. Nor does approval relieve the operator of its responsibility to comply with any other applicable governmental authority's rules, regulations or ordinances. Operator: COG OPERATING LLC OGRID #: **229137** Address: ONE CONCHO CENTER 600 W ILLINOIS AVE MIDLAND, TX 79701 **BURCH KEELY UNIT #600** OCD Permit Number: 213691 API Number: <u>30-01</u>5- 40883 U/L or Qtr/Qtr ULK Section 23 Township. 17S Range 29E County: Longitude NAD: 1927 1983 Center of Proposed Design: Latitude N/A Surface Owner: ☐ Federal ☐ State ☐ Private ☐ Tribal Trust or Indian Allotment ☐ Closed-loop System: Subsection H of 19.15.17.11 NMAC Operation: Drilling a new well Workover or Drilling (Applies to activities which require prior approval of a permit or notice of intent) P&A ☐ Above Ground Steel Tanks or ☐ Haul-off Bins Signs: Subsection C of 19.15.17.11 NMAC DEC 11 2012 12"x 24", 2" lettering, providing Operator's name, site location, and emergency telephone numbers Signed in compliance with 19.15.3.103 NMAC NMOCD ARTESIA Closed-loop Systems Permit Application Attachment Checklist: Subsection B of 19.15.17.9 NMAC Instructions: Each of the following items must be attached to the application. Please indicate, by a check mark in the box, that the documents are attached. Design Plan - based upon the appropriate requirements of 19.15.17.11 NMAC Operating and Maintenance Plan - based upon the appropriate requirements of 19.15.17.12 NMAC Closure Plan (Please complete Box 5) - based upon the appropriate requirements of Subsection C of 19.15.17.9 NMAC and 19.15.17.13 NMAC Previously Approved Design (attach copy of design) API Number: Previously Approved Operating and Maintenance Plan API Number: Waste Removal Closure For Closed-loop Systems That Utilize Above Ground Steel Tanks or Haul-off Bins Only: (19.15.17.13.D.NMAC) Instructions: Please indentify the facility or facilities for the disposal of liquids, drilling fluids and drill cuttings. Use attachment if more than two facilities are required.