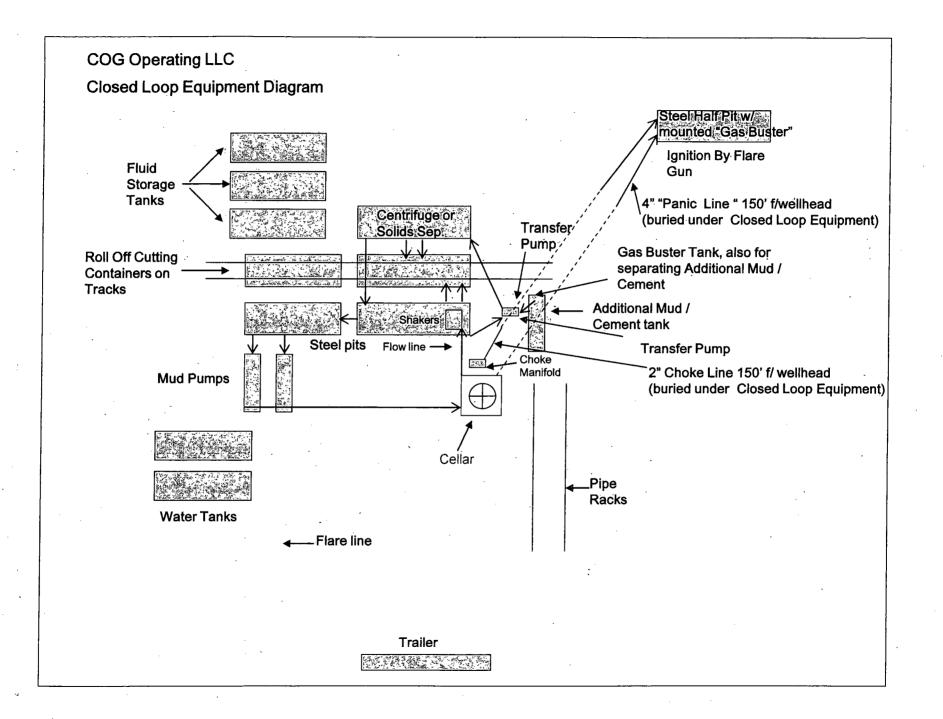

## **Closed Loop Operation & Maintenance Procedure**

All drilling fluid circulated over shaker(s) with cuttings discharged into roll off container.

Fluid and fines below shaker(s) are circulated with transfer pump through centrifuge(s) or solids separator with cuttings and fines discharged into roll off container.

Fluid is continuously re-circulated through equipment with polymer added to aid separation of cutting fines.

Roll off containers are lined and de-watered with fluids re-circulated into system.

Additional tank is used to capture unused drilling fluid or cement returns from casing jobs.

This equipment will be maintained 24 hrs./day by solids control personnel and or rig crews that stay on location.

Cuttings will be hauled to either:

## CRI (permit number R9166) or GMI (permit number 711-019-001)

dependent upon which rig is available to drill this well.