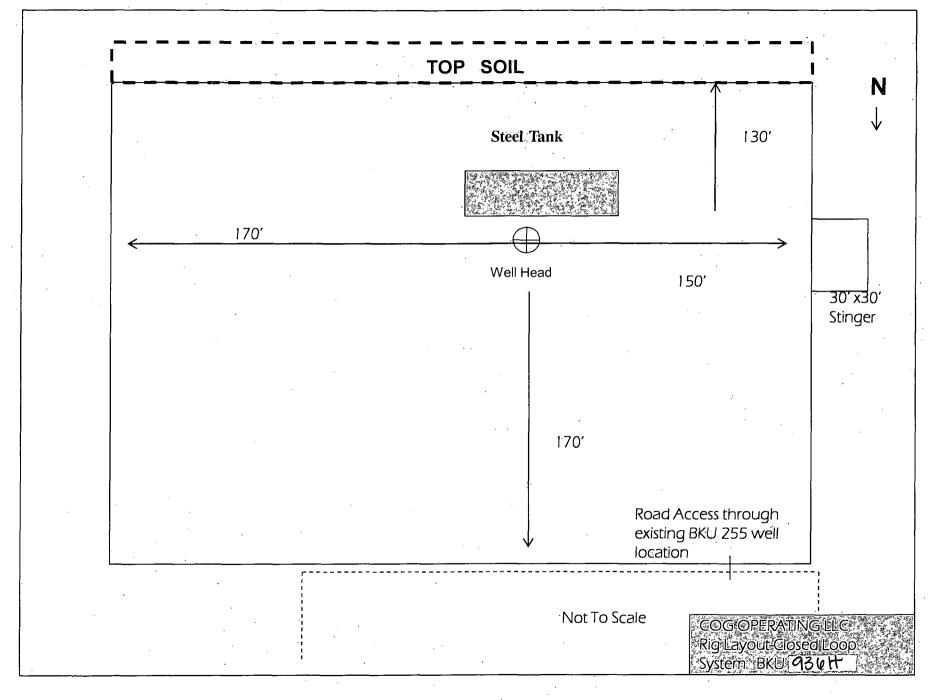

| Operator: COG OPERATING LLC                                                                                                                                                                                                                                                                                                                                                                                                                                                                                                                                                                                                                  | OGRID #: 229137                                                                                        |                                                   |  |  |
|----------------------------------------------------------------------------------------------------------------------------------------------------------------------------------------------------------------------------------------------------------------------------------------------------------------------------------------------------------------------------------------------------------------------------------------------------------------------------------------------------------------------------------------------------------------------------------------------------------------------------------------------|--------------------------------------------------------------------------------------------------------|---------------------------------------------------|--|--|
| Address: ONE CONCHO CENTER 600 W ILLINOIS AVI                                                                                                                                                                                                                                                                                                                                                                                                                                                                                                                                                                                                | E MIDLAND, TX 79701                                                                                    |                                                   |  |  |
| Facility or well name: BURCH KEELY UNIT #9                                                                                                                                                                                                                                                                                                                                                                                                                                                                                                                                                                                                   |                                                                                                        |                                                   |  |  |
| API Number: 30-015- 40888                                                                                                                                                                                                                                                                                                                                                                                                                                                                                                                                                                                                                    | OCD Permit Number:213695                                                                               | · · · · · · · · · · · · · · · · · · ·             |  |  |
| U/L or Qtr/Qtr Section Township                                                                                                                                                                                                                                                                                                                                                                                                                                                                                                                                                                                                              | 17S Range 29E County:                                                                                  | EDDY                                              |  |  |
| Center of Proposed Design: Latitude N/A                                                                                                                                                                                                                                                                                                                                                                                                                                                                                                                                                                                                      | LongitudeNADNAD                                                                                        | e: 🔲 1927 🔲 1983                                  |  |  |
| Surface Owner: 🛛 Federal 🗌 State 🗋 Private 🔲 Tribal Trust or India                                                                                                                                                                                                                                                                                                                                                                                                                                                                                                                                                                           | an Allotment                                                                                           | · · ·                                             |  |  |
| <ul> <li>2.</li> <li>Closed-loop System: Subsection H of 19.15.17.11 NMAC</li> <li>Operation: Drilling a new well Workover or Drilling (Applies to Drilling Above Ground Steel Tanks or Haul-off Bins</li> </ul>                                                                                                                                                                                                                                                                                                                                                                                                                             | 59403 A 294                                                                                            |                                                   |  |  |
| 3.<br>Signe: Subsection C of 19 15 17 11 NMAC                                                                                                                                                                                                                                                                                                                                                                                                                                                                                                                                                                                                |                                                                                                        |                                                   |  |  |
| Signs: Subsection C of 19.15.17.11 NMAC<br>12"x 24", 2" lettering, providing Operator's name, site location, and emergency telephone numbers DEC 11 2012                                                                                                                                                                                                                                                                                                                                                                                                                                                                                     |                                                                                                        |                                                   |  |  |
| Signed in compliance with 19:15.3.103 NMAC                                                                                                                                                                                                                                                                                                                                                                                                                                                                                                                                                                                                   |                                                                                                        |                                                   |  |  |
| attached         Image: Design Plan - based upon the appropriate requirements of 19.15.         Image: Design Plan - based upon the appropriate requirements of Closure Plan (Please complete Box 5) - based upon the appropriate requirements of Previously Approved Design (attach copy of design)         Image: Previously Approved Design (attach copy of design)         Image: Previously Approved Operating and Maintenance Plan         API Num         Image: State Removal Closure For Closed-loop Systems That Utilize Above Instructions: Please indentify the facility or facilities for the disposal facilities are required. | quirements of 19.15.17.12 NMAC         ate requirements of Subsection C of 19.15.17.9 NM         nber: | 19.15.17.13.D NMAC)                               |  |  |
| Disposal Facility Name: CRI                                                                                                                                                                                                                                                                                                                                                                                                                                                                                                                                                                                                                  | Disposal Facility Permit Number:                                                                       | <u>R1966</u>                                      |  |  |
| Disposal Facility Name: <u>GM_INC</u><br>Will any of the proposed closed-loop system operations and associated<br>Ves (If yes, please provide the information below) No                                                                                                                                                                                                                                                                                                                                                                                                                                                                      |                                                                                                        | 711-019-001<br>for future service and operations? |  |  |
| Required for impacted areas which will not be used for future service a Soil Backfill and Cover Design Specifications based upon the Re-vegetation Plan - based upon the appropriate requirements of Site Reclamation Plan - based upon the appropriate requirements                                                                                                                                                                                                                                                                                                                                                                         | appropriate requirements of Subsection H of 19.15<br>Subsection I of 19.15.17.13 NMAC                  | 5.17.13 NMAC                                      |  |  |
| 6.<br>Operator Application Certification:                                                                                                                                                                                                                                                                                                                                                                                                                                                                                                                                                                                                    |                                                                                                        |                                                   |  |  |
| I hereby certify that the information submitted with this application is t                                                                                                                                                                                                                                                                                                                                                                                                                                                                                                                                                                   | true, accurate and complete to the best of my know                                                     | ledge and belief.                                 |  |  |
| Name (Print): / / Relly Holly                                                                                                                                                                                                                                                                                                                                                                                                                                                                                                                                                                                                                | Title: Permitting Tech                                                                                 | ·                                                 |  |  |
| Signature:                                                                                                                                                                                                                                                                                                                                                                                                                                                                                                                                                                                                                                   | Date: 08/17/2012                                                                                       |                                                   |  |  |