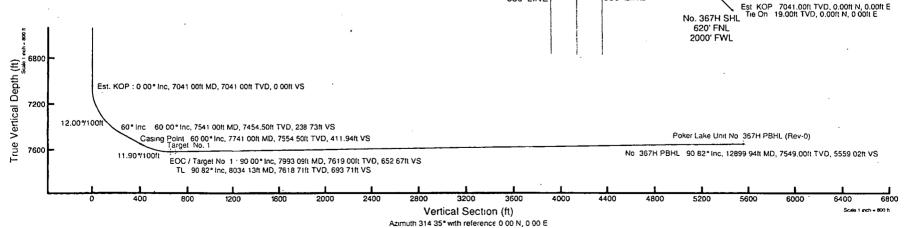

#### F) DIRECTIONAL DRILLING

BOPCO, L.P. plans to drill out the 9-5/8" intermediate casing with a 8-3/4" bit to a TVD of approximately 7,041' at which point a directional hole will be kicked off and drilled at an azimuth of 314.350 degrees, building angle at 12.00 deg/100' to 60 degrees at a TVD of 7,454' (MD 7,541'). This angle and azimuth will be maintained for 200' to a measured depth of 7,741 (7,554' TVD). At this depth 7", 26#, N80, Buttress, or 8rd LTC casing will be installed and cemented in two stages (DV Tool @ approximately 5000') with cement circulated 500' inside the 9-5/8" intermediate casing. A 6-1/8" open hole lateral will then be drilled out from 7" casing at an azimuth of 314.350 degrees, inclination of 90.821 degrees to a measured depth of 12,899', TVD 7,549'. At this depth a 4-1/2" Completion System with packers installed for zone isolation will be run into the producing lateral.

| Well Profile Data |          |        |         |         |              |              |              |         |
|-------------------|----------|--------|---------|---------|--------------|--------------|--------------|---------|
| Design Comment    | MD (ft)  | Inc (7 | Az (*)  | TVD (h) | Local N (ft) | Local E (ft) | DLS (7100ft) | VS (ft) |
| Tie On            | 19 00    | 0.000  | 314 350 | 19 00   | 0.00         | 0.00         | 0 00         | 0.00    |
| Est KOP           | 7041 00  | 0 000  | 314,350 | 7041 00 | 0 00         | 0 00         | 0 00         | 0 00    |
| 60° inc           | 7541 00  | 60 000 | 314 350 | 7454 50 | 166 88       | -170 71      | 12 00        | 238 73  |
| Casing Point      | 7741 00  | 60.000 | 314 350 | 7554 50 | 287 96       | -294 57      | 0 00         | 411 94  |
| EOC / Target No 1 | 7993 09  | 90 000 | 314 350 | 7619 00 | 456 24       | -466 71      | 11 90        | 652 67  |
| TL.               | 8034 13  | 90 821 | 314 350 | 761871  | 484 93       | -496 06      | 2 00         | 693 71  |
| No. 367H PBHI     | 12899 94 | 90.821 | 314 350 | 7549.00 | 3885 94      | .3975 19     | 0.00         | 5559 0  |