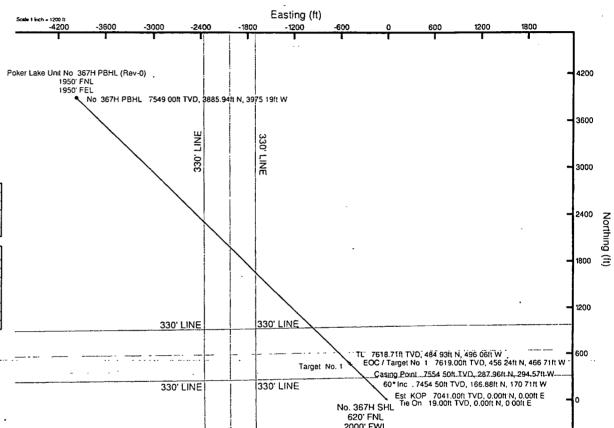

#### F) DIRECTIONAL DRILLING

BOPCO, L.P. plans to drill out the 9-5/8" intermediate casing with a 8-3/4" bit to a TVD of approximately 7,041' at which point a directional hole will be kicked off and drilled at an azimuth of 314.350 degrees, building angle at 12.00 deg/100' to 60 degrees at a TVD of 7,454' (MD 7,541'). This angle and azimuth will be maintained for 200' to a measured depth of 7,741 (7,554' TVD). At this depth 7", 26#, N80, Buttress, or 8rd LTC casing will be installed and cemented in two stages (DV Tool @ approximately 5000') with cement circulated 500' inside the 9-5/8" intermediate casing. A 6-1/8" open hole lateral will then be drilled out from 7" casing at an azimuth of 314.350 degrees, inclination of 90.821 degrees to a measured depth of 12,899', TVD 7,549'. At this depth a 4-1/2" Completion System with packers installed for zone isolation will be run into the producing lateral.

| Well Profile Data |          |        |         |         |              |              |              |         |
|-------------------|----------|--------|---------|---------|--------------|--------------|--------------|---------|
| Design Comment    | MD (ft)  | Inc (7 | Az (*)  | TVD (h) | Local N (ft) | Local E (ft) | DLS (7100ft) | VS (ft) |
| Tie On            | 19 00    | 0.000  | 314 350 | 19 00   | 0.00         | 0.00         | 0 00         | 0.00    |
| Est KOP           | 7041 00  | 0 000  | 314,350 | 7041 00 | 0 00         | 0 00         | 0 00         | 0 00    |
| 60° inc           | 7541 00  | 60 000 | 314 350 | 7454 50 | 166 88       | -170 71      | 12 00        | 238 73  |
| Casing Point      | 7741 00  | 60.000 | 314 350 | 7554 50 | 287 96       | -294 57      | 0 00         | 411 94  |
| EOC / Target No 1 | 7993 09  | 90 000 | 314 350 | 7619 00 | 456 24       | -466 71      | 11 90        | 652 67  |
| TL.               | 8034 13  | 90 821 | 314 350 | 761871  | 484 93       | -496 06      | 2 00         | 693 71  |
| No. 367H PBHI     | 12899 94 | 90.821 | 314 350 | 7549.00 | 3885 94      | .3975 19     | 0.00         | 5559 0  |

| WELEPATH LOCATION     |           |          |                |                 |                        |                 |  |  |  |  |  |  |
|-----------------------|-----------|----------|----------------|-----------------|------------------------|-----------------|--|--|--|--|--|--|
|                       | Local coo | rdinates | Grid co        | ordinates       | Geographic coordinates |                 |  |  |  |  |  |  |
|                       | North[ft] | East[ft] | Easting[US ft] | Northing[US ft] | Latitude               | Longitude       |  |  |  |  |  |  |
| Slot Location         | 0.00      | 0.00     | 643163.52      | 429427.36       | 32°10'47.159"N         | 103°52'14.177"W |  |  |  |  |  |  |
| Facility Reference Pt |           |          | 643163.52      | 429427.36       | 32°10'47.159"N         | 103°52'14.177"W |  |  |  |  |  |  |
| Field Reference Pt    | -         |          | 630272.49      | 405347.85       | 32°06'49.387"N         | 103°54'45.266"W |  |  |  |  |  |  |