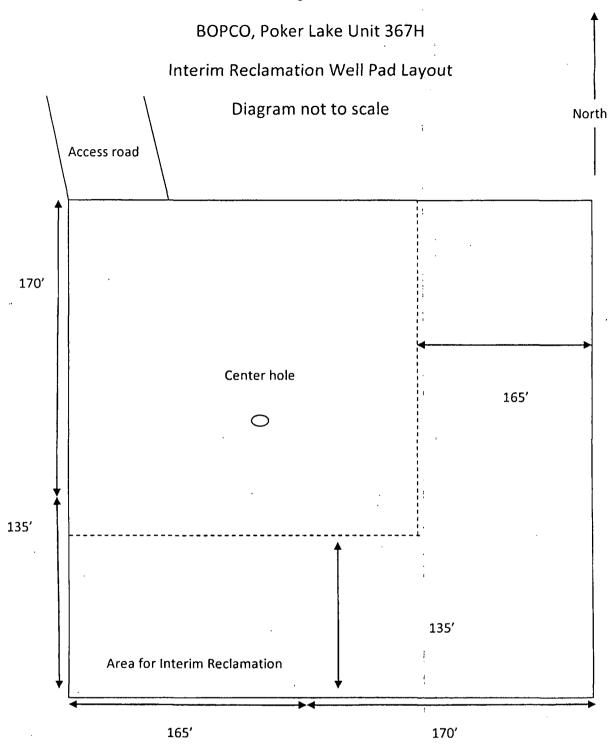

#### NAME OF WELL: Poker Lake Unit 367H

LEGAL DESCRIPTION - SURFACE: 620' FNL, 2000' FWL, Section 34, T24S, R30E, Eddy County, NM.

BHL: 1950' FNL, 1950' FEL, Section 28, T24S, R30E, Eddy County, New Mexico.