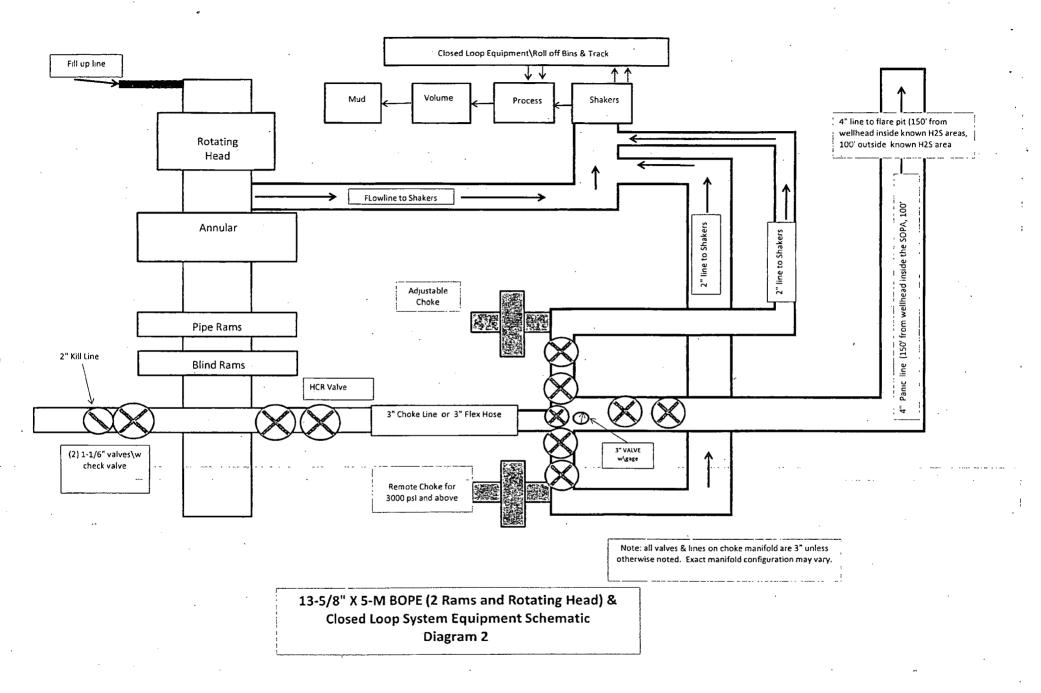

BOPCO, L.P. would like to request a variance to use an armored, 3" or 3.5", 5000 psi WP flex hose for the choke line in the drilling of the well if the rig is equip with hose. (See specification for hose that might be used, attached with APD exhibits). This is rig equipment and will help quicken nipple up time thus saving money without a safety problem. The hose itself is rated to 5000 psi, and has 5000 psi flanges on each end. This well is to be drilled to 12,899' MD (7,549' TVD) and max surface pressure should be +/- 1872 psi as prescribed in onshore order #2 shown as max BHP minus 0.22 psi/ft. Thus, 2000 psi BOPE (for 12-1/4" hole) and 3000 psi BOPE (for 8-3/4" and 6-1/8" hole) is all that is needed for this well. Please refer to diagram 2 for choke manifold and closed loop system layout. If an armored flex hose is utilized, the company man will have all of the proper certified paper work for that hose available on location. There is a list of possible flex hose serial numbers that could be used attached with the choke manifold diagram

Please refer to diagram 2 for choke manifold and closed loop system layout. .

POINT 5: MUD PROGRAM

| DEPTH           |               | MUD TYPE   | WEIGHT | FV | PV | . <u>YP</u> 🦫 | FL S       | Ph . |
|-----------------|---------------|------------|--------|----|----|---------------|------------|------|
| 0 -1,074'       | FW Spud Mud   | 8.5 – 9.2  | 38-70  | NC | NC | NC            | 10.0       |      |
| 1,074' – 3,900' | Brine Water   | 9.8 – 10.2 | 28-30  | NC | NC | NC            | 9.5 – 10.5 |      |
| 3,900' - 7,741' | FW/Gel        | 8.7 – 9.0  | 28-36  | NC | NC | NC            | 9.5 – 10.0 |      |
| 7,741'-12,899'  | FW/Gel/Starch | 8.7 – 9.0  | 28-36  | NC | NC | <100          | 9.5 - 10.0 |      |

#### G) H2S SAFTEY EQUIPMENT

As stated in the BLM Onshore Order 6, for wells located inside the H2S area, H2S equipment will be rigged up after setting surface casing. For the wells located inside the H2S area the flare pit will be located 150' from the location. For wells located outside the H2S area flare pit will be located 100' away from the location. (See page 6 of Survey plat package and diagram 2) There is not any H2S anticipated in the area, although in the event that H2S is encountered, the H2S contingency plan attached will be implemented. (Please refer to diagram 2 for choke manifold and closed loop system layout.) Please refer to H2S location diagram for location of important H2S safety items.

#### H) CLOSED LOOP AND CHOKE MANIFLOLD

Please see diagram 2.