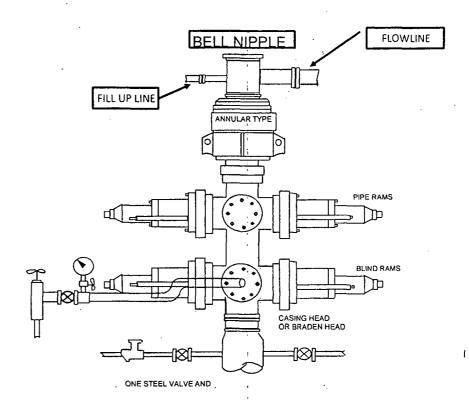

#### POINT 4: PRESSURE CONTROL EQUIPMENT (SEE ATTACHED DIAGRAM 1 & 2)

The BOPE when rigged up on the 13-3/8" surface casing head (12-1/4" open hole) will consist of 13-5/8" X 5,000 psi dual ram BOP's with mud cross, choke manifold, chokes, and hydril per Diagram 1 (5,000 psi WP). The pipe and blind rams, choke, kill lines, kelly cocks, inside BOP, etc. when installed on the surface casing head will be hydro-tested to 250-300 psig and 2000 psig by independent tester. The hydril when installed on surface casing head will be tested to 1000 psi.

The BOPE when rigged up on the 9-5/8" intermediate casing spool (8-3/4" open hole) will consist of 13-5/8" x 5,000 psi annular, 13-5/8" x 5,000 psi pipe & blind rams with mud cross, choke manifold and chokes as in Diagram 1. The pipe and blind rams, choke, kill lines, kelly cocks inside BOP, etc. will be tested to 3000 psig by independent tester. In addition to the high pressure test, a low pressure (250-300 psig) test will be required. Hydril will be tested to 1500 psig.

The BOPE when rigged up on the 7" intermediate casing spool (6-1/8" open hole) will consist of 13-5/8" x 5,000 psi annular, 13-5/8" x 5,000 psi pipe & blind rams with mud cross choke manifold and chokes as in Diagram 1. The pipe and blind rams, choke, kelly lines, kelly cocks inside BOP, etc. will be tested to 3000 psig by independent tester. In addition to the high pressure test, a low pressure (250-300 psig) test will be required. Hydril will be tested to 1500 psig.

These tests will be performed:

- a) Upon installation
- b) After any component changes
- c) Thirty days after a previous test
- d) As required by well conditions

A function test to insure that the preventers are operating correctly will be performed on each trip.

BOPCO, L.P. would like to request a variance to use an armored, 3" or 3.5", 5000 psi WP flex hose for the choke line in the drilling of the well if the rig is equip with hose. (See specification for hose that might be used, attached with APD exhibits). This is rig equipment and will help quicken nipple up time thus saving money without a safety problem. The hose itself is rated to 5000 psi, and has 5000 psi flanges on each end. This well is to be drilled to 12,899' MD (7,549' TVD) and max surface pressure should be +/- 1872 psi as prescribed in onshore order #2 shown as max BHP minus 0.22 psi/ft. Thus, 2000 psi BOPE (for 12-1/4" hole) and 3000 psi BOPE (for 8-3/4" and 6-1/8" hole) is all that is needed for this well. Please refer to diagram 2 for choke manifold and closed loop system layout. If an armored flex hose is utilized, the company man will have all of the proper certified paper work for that hose available on location. There is a list of possible flex hose serial numbers that could be used attached with the choke manifold diagram