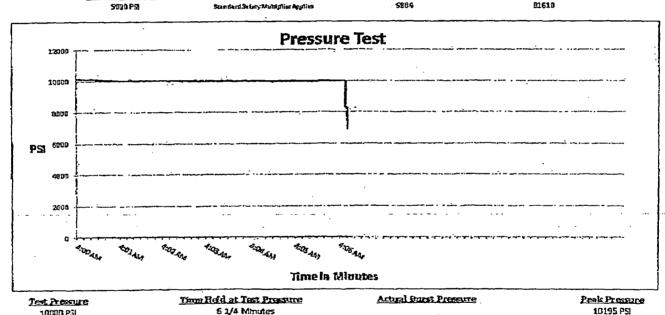

|                          |                       |           |         |  |  |  |
| Date:                                                                                                                                                                       | 3/2/2011                    | Tested By:<br>BOBBY FINK |                       | Approved; | JACKSON |  |  |  |

## Internal Hydrostatic Test Graph

April 4, 2012



Customer: Latshaw

Pick Ticket #: 81610

Midwest Hose & Specialty Inc.

Hose Specifications

Hose Type

D

<u>1D.</u>

Working Pressure

Length 30\* O.D. 415/32

Burst Pressure Seantherd Selecy Waterplier Applies Verification

Tope of Fitting 41/165% Die Size 5.12" Hose Serial # 6884

Final D.D. 5.16" Hose Assembly Social # B1610

Coupling Method

Swage



Contamients: Hose assembly pressure tested with water at ambient temperature.

10000 P3I

Tested By: Donnie Mclemore

Approved By: Bobby Fink



#### TABLE OF CONTENTS

## I. H<sub>2</sub>S Contingency Plan

- A. Scope
- B. Objective
- C. Discussion of Plan

#### **II. Emergency Procedures**

- A. Emergency Procedures and Public Protection
- B. Emergency Procedures Implementation
- C. Simulated Blowout Control Drills

## III. Ignition Procedures

- A. Responsibility
- B. Instructions

#### IV. Training Requirements

# V. Emergency Equipment

#### VI. Evacuation Plan

- A. General Plan
- B. Emergency Phone Lists

#### VII. General Information

- A. H<sub>2</sub>S Toxicity Table
- B. Respirator Use
- C. Emergency Rescue

#### H<sub>2</sub>S CONTINGENCY PLAN SECTION

#### Scope:

This conti