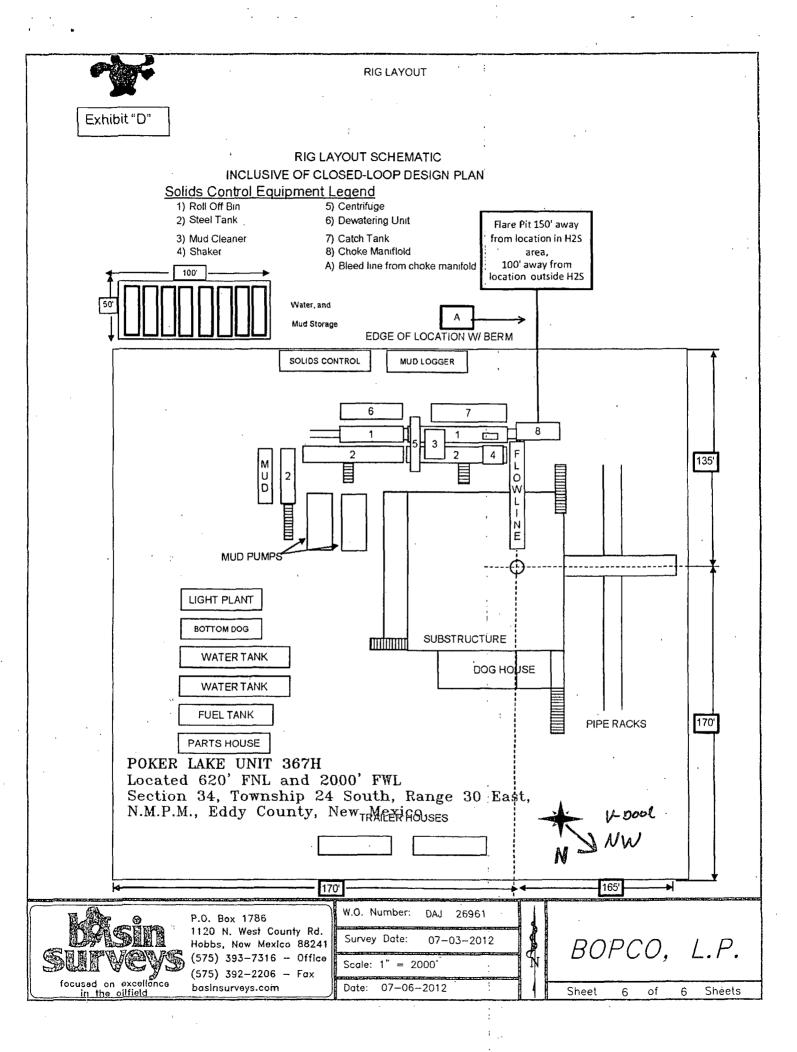

#### G) H2S SAFTEY EQUIPMENT

As stated in the BLM Onshore Order 6, for wells located inside the H2S area, H2S equipment will be rigged up after setting surface casing. For the wells located inside the H2S area the flare pit will be located 150' from the location. For wells located outside the H2S area flare pit will be located 100' away from the location. (See page 6 of Survey plat package and diagram 2) There is not any H2S anticipated in the area, although in the event that H2S is encountered, the H2S contingency plan attached will be implemented. (Please refer to diagram 2 for choke manifold and closed loop system layout.) Please refer to H2S location diagram for location of important H2S safety items.