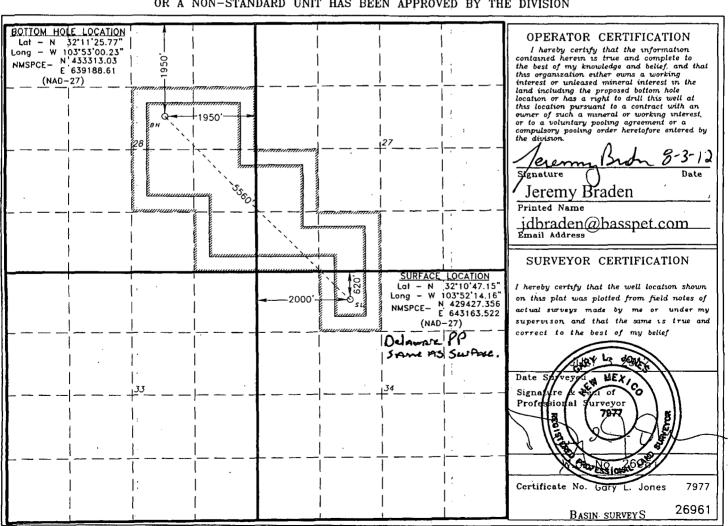

Form C-102 Revised July 16, 2010

☐ AMENDED REPORT

Submit one copy to appropriate
District Office

DISTRICT III
1000 Rio Brazos Rd., Aztec, NM 87410

1220 South St. Francis Dr. Santa Fe, New Mexico 87505

OIL CONSERVATION DIVISION

. )14

DISTRICT IV
1220 S. St. Francis Dr., Santa Pe, NM 87505

WELL LOCATION AND ACREAGE DEDICATION PLAT

| 2 / API                                                            | Number           | メククつ          |                                                 | Pool Code  |                 | Pool Name         |                |                |        |  |
|--------------------------------------------------------------------|------------------|---------------|-------------------------------------------------|------------|-----------------|-------------------|----------------|----------------|--------|--|
| $\mathcal{S}\mathcal{O}\mathcal{O}\mathcal{I}$                     | 5-7              | 0/10          | 475                                             | <u>45</u>  | Na              | sh Draw (Del      | aware, BS, A   | Avalon Sand    | l)     |  |
| Property                                                           | Code             |               |                                                 |            | Property Nam    | ie                |                | ₩ell N         |        |  |
| 306402                                                             |                  |               |                                                 | Р          | OKER LAKE       | UNIT              |                | 367⊦           |        |  |
| OGRID N                                                            | о.               |               |                                                 | <u>-</u> - | Operator Nam    | ie .              |                | Eleva          |        |  |
| 260737                                                             |                  |               |                                                 |            | BOPCO, L.       | P. ,              |                | 334            | o'     |  |
|                                                                    | Surface Location |               |                                                 |            |                 |                   |                |                |        |  |
| UL or lot No.                                                      | Section          | Township      | Range                                           | Lot Idn    | Feet from the   | North/South line  | Feet from the  | East/West line | County |  |
| С                                                                  | 34               | 24 S          | 30 E                                            |            | 620             | NORTH             | 2000           | WEST           | EDDY   |  |
| ,                                                                  |                  |               | Bottom                                          | Hole Loc   | cation If Diffe | rent From Sur     | face           | ·              |        |  |
| UL or lot No.                                                      | Section          | Township      | Range                                           | Lot Idn    | Feet from the   | North/South line  | Feet from the  | East/West line | County |  |
| G                                                                  | 28               | 24 S          | 24 S   30 E   1950   NORTH   1950   EAST   EDDY |            |                 |                   |                |                |        |  |
| Dedicated Acres   Joint or Infill   Consolidation Code   Order No. |                  |               |                                                 |            |                 |                   |                |                |        |  |
| 360                                                                |                  |               |                                                 |            |                 |                   |                |                |        |  |
| NO ALL                                                             | TWADIE 1         | UTIT TOTO A C | CICNED                                          | PO TITIC   | COMPLETION I    | INIMIT ALL TRIMOT | DOMO ILLIAN DI | TEN CONCOLID   | ACCED  |  |

NO ALLOWABLE WILL BE ASSIGNED TO THIS COMPLETION UNTIL ALL INTERESTS HAVE BEEN CONSOLIDATED OR A NON-STANDARD UNIT HAS BEEN APPROVED BY THE DIVISION

The bottom hole location is nonstandard and located inside the Poker Lake Unit.

Surface Lease Numbers- Federal Lease: NMNM 0030452

Bottom Hole Lease Numbers - Federal Lease: NMNM 0002862

BOPCO, L.P., at P. O. Box 2760, Midland, TX, 79702 is a subsidiary of BOPCO, L.P., 201 Main Street, Ft. Worth, TX, 76102. Bond No. COB000050 (Nationwide).

#### NAME OF WELL: Poker Lake Unit 367H

LEGAL DESCRIPTION - SURFACE: 620' FNL, 2000' FWL, Section 34, T24S, R30E, Eddy County, NM.

BHL: 1950' FNL, 1950' FEL, Section 28, T24S, R30E, Eddy County, New Mexico.