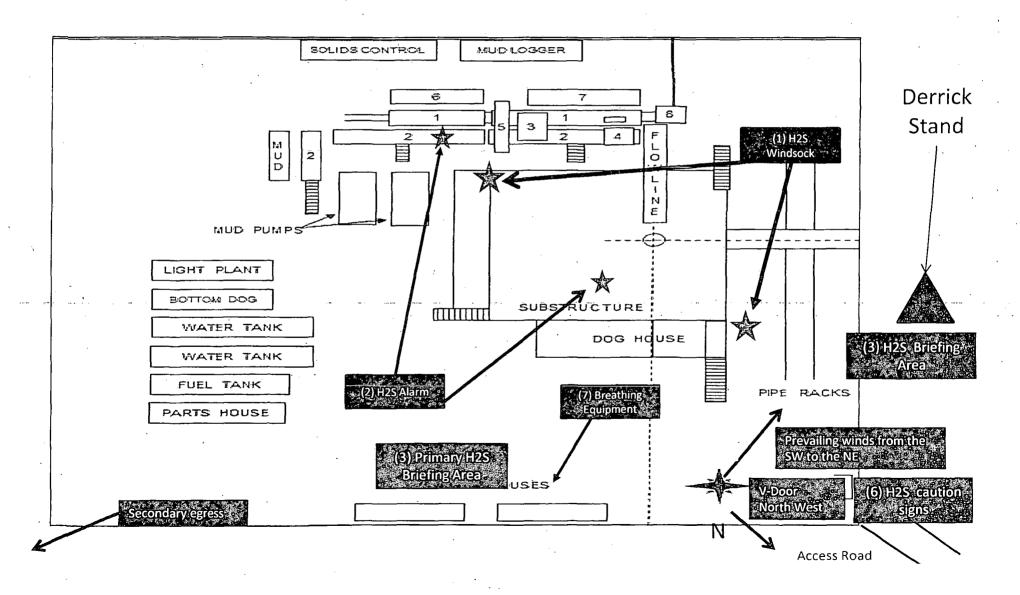

#### G) H2S SAFTEY EQUIPMENT

As stated in the BLM Onshore Order 6, for wells located inside the H2S area, H2S equipment will be rigged up after setting surface casing. For the wells located inside the H2S area the flare pit will be located 150' from the location. For wells located outside the H2S area flare pit will be located 100' away from the location. (See page 6 of Survey plat package and diagram 2) There is not any H2S anticipated in the area, although in the event that H2S is encountered, the H2S contingency plan attached will be implemented. (Please refer to diagram 2 for choke manifold and closed loop system layout.) Please refer to H2S location diagram for location of important H2S safety items.