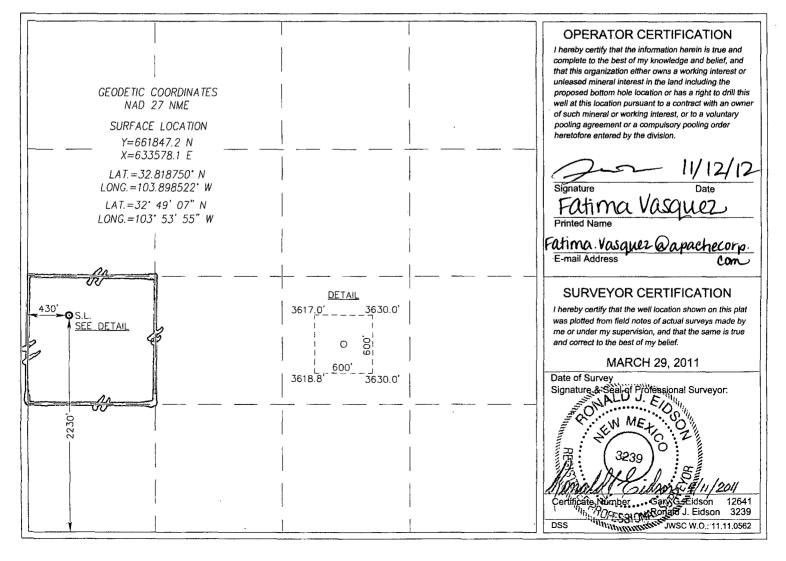

## WELL LOCATION AND ACREAGE DEDICATION PLAT

| API Number                                                         |         |          | Pool Code          |         |               | Pool Name            |               |      |             |        |  |
|--------------------------------------------------------------------|---------|----------|--------------------|---------|---------------|----------------------|---------------|------|-------------|--------|--|
| 30-015-39915                                                       |         |          | 96831              |         | Ce            | Cedar Lake, Glorieta |               | i- U | eso         |        |  |
| Property Code                                                      |         |          | Property Name      |         |               |                      |               | J    | Well Number |        |  |
| 308720                                                             |         |          | LEE FEDERAL        |         |               |                      |               |      | <b>0</b> 46 |        |  |
| OGRID No.                                                          |         |          | Operator Name      |         |               |                      |               |      | Elevation   |        |  |
| 873                                                                |         |          | APACHE CORPORATION |         |               |                      |               |      | 3621'       |        |  |
| Surface Location                                                   |         |          |                    |         |               |                      |               |      |             |        |  |
| UL or lot No.                                                      | Section | Township | Range              | Lot Idn | Feet from the | North/South line     | Feet from the | East | /West line  | County |  |
| L                                                                  | 20      | 17-S     | 31-E               |         | 2230          | SOUTH                | 430           | WEST |             | EDDY   |  |
| Bottom Hole Location If Different From Surface                     |         |          |                    |         |               |                      |               |      |             |        |  |
| UL or lot No.                                                      | Section | Township | Range              | Lot Idn | Feet from the | North/South line     | Feet from the | East | West line   | County |  |
| Dedicated Acres   Joint or Infill   Consolidation Code   Order No. |         |          |                    |         |               |                      |               |      |             |        |  |
| 40                                                                 |         |          |                    |         |               |                      |               |      |             |        |  |