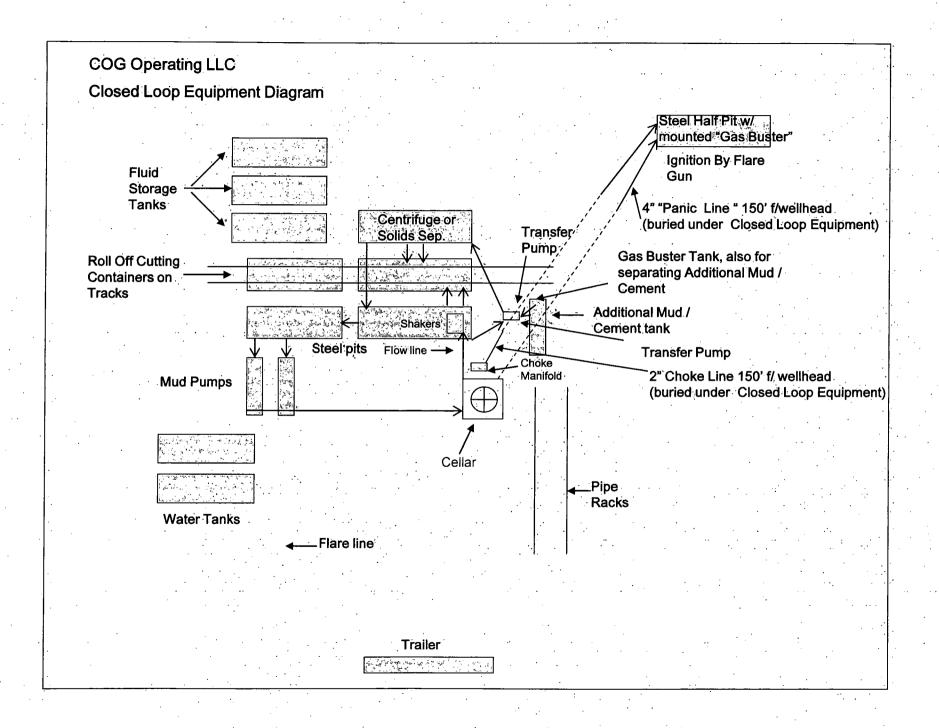

## Closed Loop Operation & Maintenance Procedure

All drilling fluid circulated over shaker(s) with cuttings discharged into roll off container.

Fluid and fines below shaker(s) are circulated with transfer pump through centrifuge(s) or solids separator with cuttings and fines discharged into roll off container.

Fluid is continuously re-circulated through equipment with polymer added to aid separation of cutting fines.

Roll off containers are lined and de-watered with fluids re-circulated into system.

Additional tank is used to capture unused drilling fluid or cement returns from casing jobs.

This equipment will be maintained 24 hrs./day by solids control personnel and or rig crews that stay on location.

Cuttings will be hauled to either:

CRI (permit number R9166) or GMI (permit number 711-019-001)