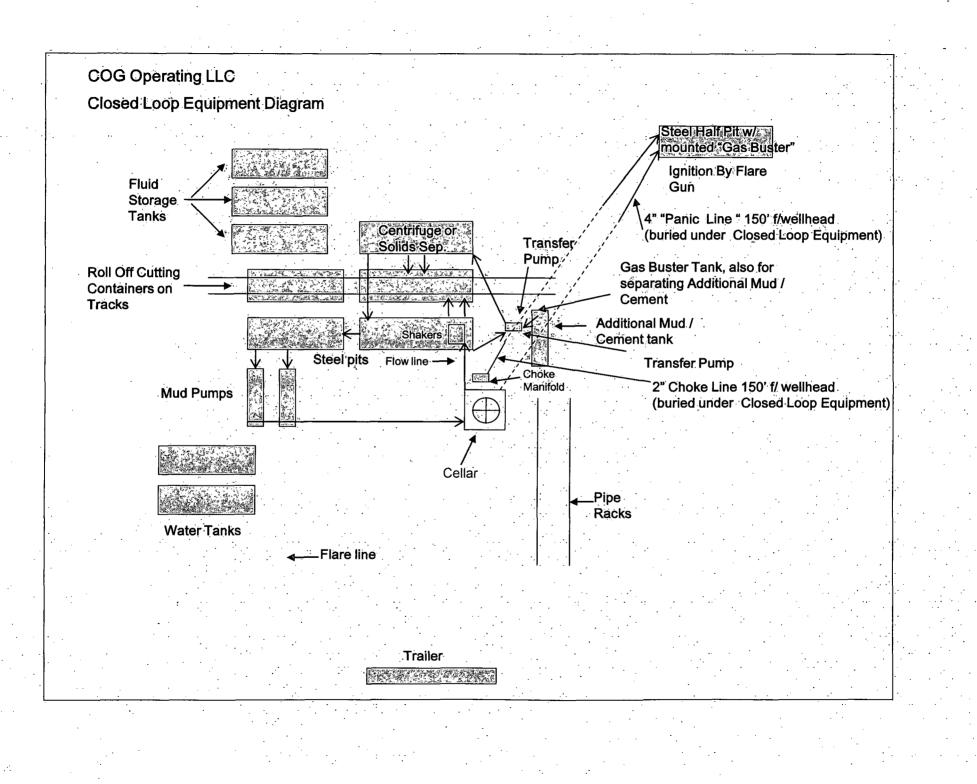

## **Closed Loop Operation & Maintenance Procedure**

All drilling fluid circulated over shaker(s) with cuttings discharged into roll off container.

Fluid and fines below shaker(s) are circulated with transfer pump through centrifuge(s) or solids separator with cuttings and fines discharged into roll off container.

Fluid is continuously re-circulated through equipment with polymer added to aid separation of cutting fines.

Roll off containers are lined and de-watered with fluids re-circulated into system.

Additional tank is used to capture unused drilling fluid or cement returns from casing jobs.