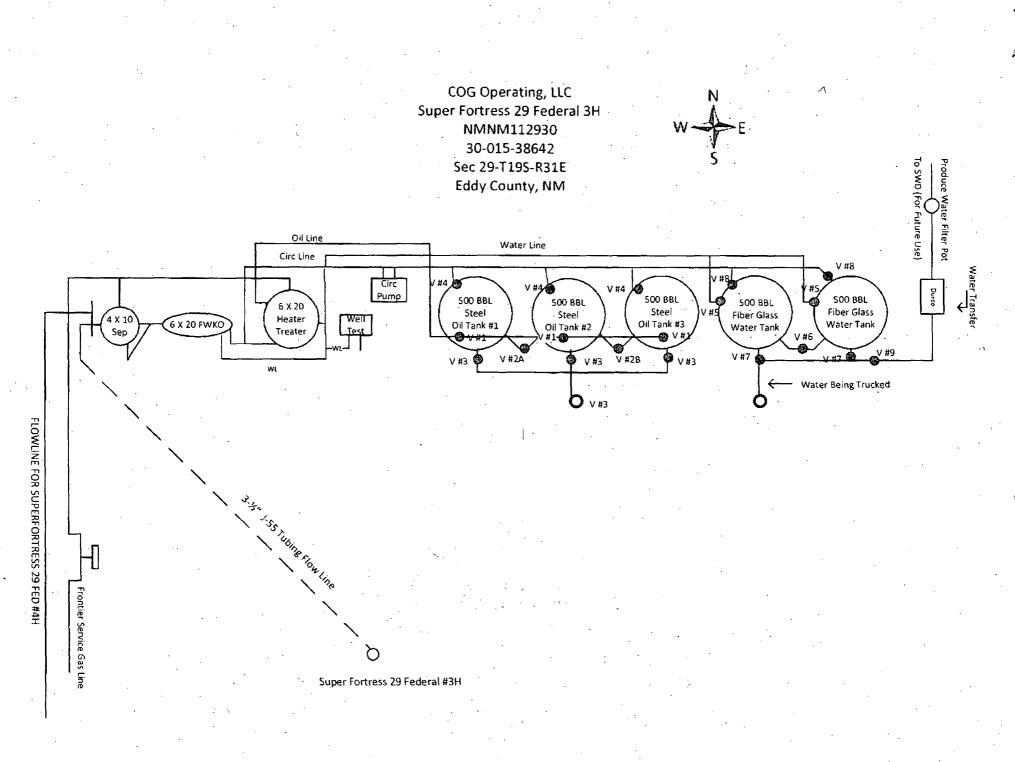

# COG Operating, LLC Super Fortress 29 Federal #3H NMNM112930 30-015-38642 Sec 29-T19S-R31E Eddy County, NM

### 1. Production Phase (OT#1)

- A. Valves #1,#2A,#4,#5,#6,#8 Open
- B. Valve #3 Closed and Sealed
- C. Valves #7 and #9 Closed
- D. Valves on OT #2 and #3 Positioned:
  - 1. Valves #1,#2B,#3 &#4 Closed and sealed

### Production Phase (OT #2)

- A. Valves #1,#2B,#4,#5,#6,#8 Open
- B. Valve #3 Closed and Sealed
- C. Valve #7 and #9 Closed
- D. Valves on OT #1 and #3 Positioned:
  - 1. Valves #1,#2A,#3,#4 Closed and Sealed

### Production Phase (OT #3)

- A. Valves #1,#2B,#4,#5,#6,#8 Open
- B. Valve #3 Closed and Sealed
- C. Valves #7 and #9 Closed
- D. Valves on OT #2 and #1 Positioned:
  - 1. Valve #1,#2A,#3 & #4 Closed and Sealed

## II. Sales Phase (OT#1)

- A. Valves #1,#2A and #4 Closed and Sealed
- B. Valve #3 on OT #1 Open
- C. Valves on OT #2 and #3 Positioned:
  - 1. Valve #1 & #2B Open
  - 2. Valve #3 and #4 Closed and Sealed

#### Sales Phase (OT#2)

- A. Valves #1,#2A #2B,#4 Closed and Sealed
- B. Valve #3 on OT #2 Open
- C. Valves on OT #1 and #3 Positioned:
  - 1. Valve #1 Open
  - 2. Valve #3 and #4 Closed and Sealed

### Sales Phase (OT #3)

- A. Valves #1,#2B,and #4 Closed and Sealed
- B. Valve #3 on OT #3 Open
- C. Valves on OT #1 and #2 Positioned:
  - 1. Valve #1 and #2A Open
  - 2. Valve #3 and #4 Closed and Sealed