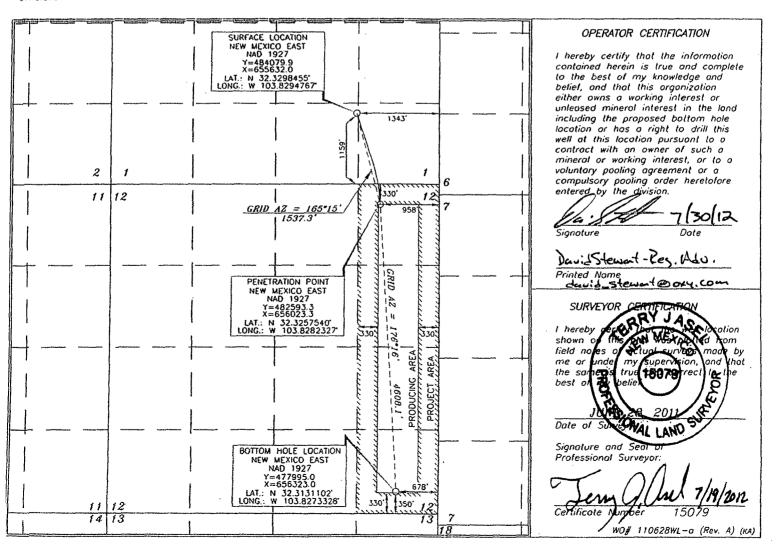

.

\س،

1 . 4

| District IState of New MexicoForm C-1021625 N. French Dr., Hobbs, NM 88240Energy, Minerals & Natural Resources DepartmentRevised October 12, 2005District IIOIL CONSERVATION DIVISIONSubmit to Appropriate District Office1301 W. Grand Avenue, Artesia, NM 88210OIL CONSERVATION DIVISIONSubmit to Appropriate District OfficeDistrict III1220 South St. Francis Dr.Fee Lease- 4 Copies1000 Rio Brazas Rd., Aztec, NM 87410Santa Fe, NM 87505Fee Lease- 3 Copies |                                                       |  |            |  |  |  |  |
|-------------------------------------------------------------------------------------------------------------------------------------------------------------------------------------------------------------------------------------------------------------------------------------------------------------------------------------------------------------------------------------------------------------------------------------------------------------------|-------------------------------------------------------|--|------------|--|--|--|--|
| WELL LOCATION AND ACREAGE DEDICATION PLAT                                                                                                                                                                                                                                                                                                                                                                                                                         |                                                       |  |            |  |  |  |  |
| API Number 40840 Pool Code Pool Name<br>30-015-40840 50443 Quahada Ridge Delaware, Southeast                                                                                                                                                                                                                                                                                                                                                                      |                                                       |  |            |  |  |  |  |
| Property Code                                                                                                                                                                                                                                                                                                                                                                                                                                                     | Property Nome Well Number<br>FEDERAL "12" 1H          |  |            |  |  |  |  |
| OGRID No.                                                                                                                                                                                                                                                                                                                                                                                                                                                         | Operator Name Elevation                               |  |            |  |  |  |  |
| 157984                                                                                                                                                                                                                                                                                                                                                                                                                                                            | 157984 Occidental Permian Limited Pantuership 3287.8' |  |            |  |  |  |  |
|                                                                                                                                                                                                                                                                                                                                                                                                                                                                   |                                                       |  | e Location |  |  |  |  |

| UL or lot no.                                  | Section | Township        | Ronge              |           | Lol Idn | Feel from the | North/South line | Feel from the | Eost/West line | County                                            |
|------------------------------------------------|---------|-----------------|--------------------|-----------|---------|---------------|------------------|---------------|----------------|---------------------------------------------------|
| 0                                              | 1       | 23 SOUTH        | 30 EAST, N.        | M. P. M.  |         | 1159'         | SOUTH            | 1343'         | EAST           | EDDY                                              |
| Bottom Hole Location If Different From Surface |         |                 |                    |           |         |               |                  |               |                |                                                   |
| UL or lot no.                                  | Section | Township        | Ronge              |           | Lot Idn | Feet from the | North/South line | Feet from the | East/West line | County                                            |
| P                                              | 12      | 23 SOUTH        | 30 EAST, N.        | М. Р. М.  |         | 350'          | SOUTH            | 678'          | EAST           | EDDY                                              |
| Dedicated                                      | Acres   | Joint or Infill | Consolidation Code | Order No. |         |               |                  |               |                | hannaana, ann an an ann an an an an an an an an a |

## PECOS DISTRICT CONDITIONS OF APPROVAL

| OPERATOR'S NAME:      | Occidental Permian LP             |
|-----------------------|-----------------------------------|
| LEASE NO.:            | NM0546732                         |
| WELL NAME & NO.:      | 1H Federal 12                     |
| SURFACE HOLE FOOTAGE: | 1159' FSL & 1343' FEL             |
| BOTTOM HOLE FOOTAGE   | 350' FSL & 678' FEL, Sec.12       |
| LOCATION:             | Section 1, T.23 S., R.30 E., NMPM |
| COUNTY:               | Eddy County, New Mexico           |