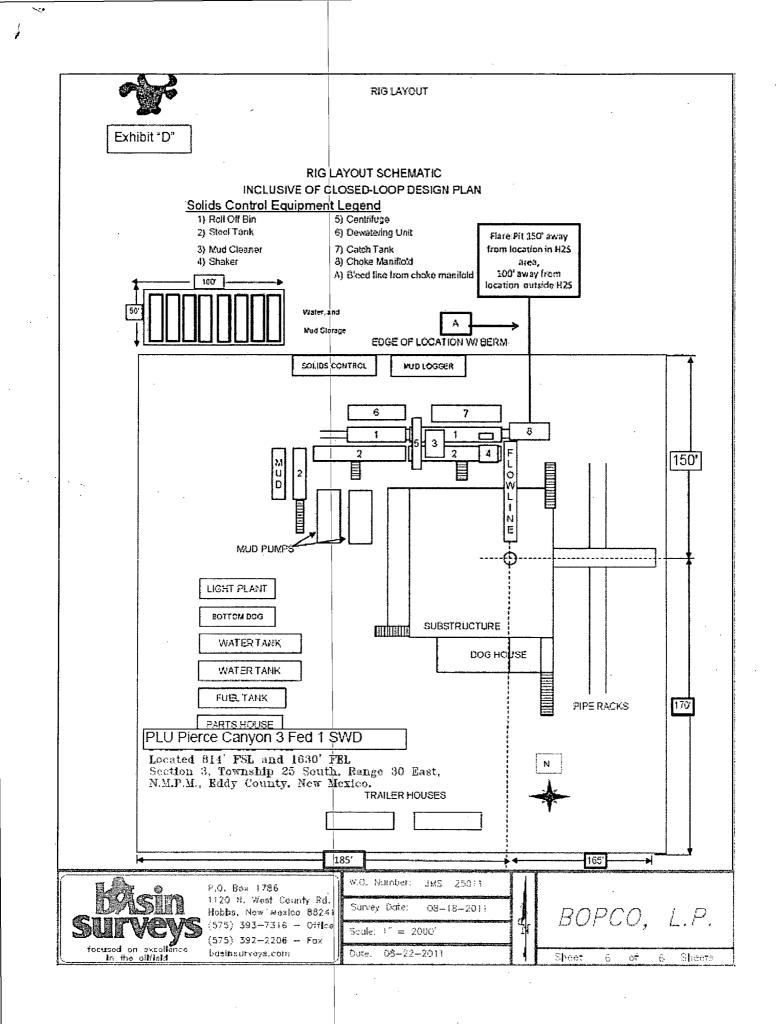

|                                                                                                                                                                                                                                                                                                                                                                                                                                                                                                                                                                                                                                                                                                                                                                                                                                                                                                                                                                                                                                                                                                                                                                                                                                                                                                                                                                                                                                                                                                                                                                                                                                                                                                                                                                                                                                                                                                                                                                                                                                                                                                                                                                                                                                      |                                                                                                                                                                                                                                                                                                                                                                                                                        | HE INTERIOR OCD A                                                                                                                                                                                                                                                                                                            | urtesia                                                                                                                                                                     | FORM APPROVED<br>OM B No. 1004-0137<br>Expires: March 31, 2007                                                                                                                                                                                                                                                                     |
|--------------------------------------------------------------------------------------------------------------------------------------------------------------------------------------------------------------------------------------------------------------------------------------------------------------------------------------------------------------------------------------------------------------------------------------------------------------------------------------------------------------------------------------------------------------------------------------------------------------------------------------------------------------------------------------------------------------------------------------------------------------------------------------------------------------------------------------------------------------------------------------------------------------------------------------------------------------------------------------------------------------------------------------------------------------------------------------------------------------------------------------------------------------------------------------------------------------------------------------------------------------------------------------------------------------------------------------------------------------------------------------------------------------------------------------------------------------------------------------------------------------------------------------------------------------------------------------------------------------------------------------------------------------------------------------------------------------------------------------------------------------------------------------------------------------------------------------------------------------------------------------------------------------------------------------------------------------------------------------------------------------------------------------------------------------------------------------------------------------------------------------------------------------------------------------------------------------------------------------|------------------------------------------------------------------------------------------------------------------------------------------------------------------------------------------------------------------------------------------------------------------------------------------------------------------------------------------------------------------------------------------------------------------------|------------------------------------------------------------------------------------------------------------------------------------------------------------------------------------------------------------------------------------------------------------------------------------------------------------------------------|-----------------------------------------------------------------------------------------------------------------------------------------------------------------------------|------------------------------------------------------------------------------------------------------------------------------------------------------------------------------------------------------------------------------------------------------------------------------------------------------------------------------------|
| • •                                                                                                                                                                                                                                                                                                                                                                                                                                                                                                                                                                                                                                                                                                                                                                                                                                                                                                                                                                                                                                                                                                                                                                                                                                                                                                                                                                                                                                                                                                                                                                                                                                                                                                                                                                                                                                                                                                                                                                                                                                                                                                                                                                                                                                  | UREAU OF L'AND MA                                                                                                                                                                                                                                                                                                                                                                                                      | 1. · · · ·                                                                                                                                                                                                                                                                                                                   |                                                                                                                                                                             | 5. Lease Serial No.                                                                                                                                                                                                                                                                                                                |
|                                                                                                                                                                                                                                                                                                                                                                                                                                                                                                                                                                                                                                                                                                                                                                                                                                                                                                                                                                                                                                                                                                                                                                                                                                                                                                                                                                                                                                                                                                                                                                                                                                                                                                                                                                                                                                                                                                                                                                                                                                                                                                                                                                                                                                      |                                                                                                                                                                                                                                                                                                                                                                                                                        | EPORTS ON WELL                                                                                                                                                                                                                                                                                                               |                                                                                                                                                                             | SL: LC 061616A<br>6. If Indian, Allottee or Tribe Name                                                                                                                                                                                                                                                                             |
| Do not use thi<br>abandoned we                                                                                                                                                                                                                                                                                                                                                                                                                                                                                                                                                                                                                                                                                                                                                                                                                                                                                                                                                                                                                                                                                                                                                                                                                                                                                                                                                                                                                                                                                                                                                                                                                                                                                                                                                                                                                                                                                                                                                                                                                                                                                                                                                                                                       | s form for proposal<br>II. Use Form 3160-3                                                                                                                                                                                                                                                                                                                                                                             | s to drill or to re-en<br>3 (APD) for such prop                                                                                                                                                                                                                                                                              | ter an<br>osals.                                                                                                                                                            |                                                                                                                                                                                                                                                                                                                                    |
| SUBMIT IN TRI                                                                                                                                                                                                                                                                                                                                                                                                                                                                                                                                                                                                                                                                                                                                                                                                                                                                                                                                                                                                                                                                                                                                                                                                                                                                                                                                                                                                                                                                                                                                                                                                                                                                                                                                                                                                                                                                                                                                                                                                                                                                                                                                                                                                                        | PLICATE- Other in                                                                                                                                                                                                                                                                                                                                                                                                      | structions on revers                                                                                                                                                                                                                                                                                                         | e side.                                                                                                                                                                     | 7. If Unit or CA/Agreement, Name and/or No.                                                                                                                                                                                                                                                                                        |
| 1. Type of Well<br>✓ Oil Well□ □                                                                                                                                                                                                                                                                                                                                                                                                                                                                                                                                                                                                                                                                                                                                                                                                                                                                                                                                                                                                                                                                                                                                                                                                                                                                                                                                                                                                                                                                                                                                                                                                                                                                                                                                                                                                                                                                                                                                                                                                                                                                                                                                                                                                     | ]Gas Well□□Othe                                                                                                                                                                                                                                                                                                                                                                                                        | r                                                                                                                                                                                                                                                                                                                            |                                                                                                                                                                             | Poker Lake Unit NMNM 71016X 8. Well Name and No.                                                                                                                                                                                                                                                                                   |
| 2. Name of Operator BOPCO, L. P.                                                                                                                                                                                                                                                                                                                                                                                                                                                                                                                                                                                                                                                                                                                                                                                                                                                                                                                                                                                                                                                                                                                                                                                                                                                                                                                                                                                                                                                                                                                                                                                                                                                                                                                                                                                                                                                                                                                                                                                                                                                                                                                                                                                                     |                                                                                                                                                                                                                                                                                                                                                                                                                        | . <u>.</u>                                                                                                                                                                                                                                                                                                                   |                                                                                                                                                                             | Pierce Canyon 3 Federal SWD 1<br>9. API Well No.                                                                                                                                                                                                                                                                                   |
| 3a Address<br>P. O. Box 2760, Midland, TX 79                                                                                                                                                                                                                                                                                                                                                                                                                                                                                                                                                                                                                                                                                                                                                                                                                                                                                                                                                                                                                                                                                                                                                                                                                                                                                                                                                                                                                                                                                                                                                                                                                                                                                                                                                                                                                                                                                                                                                                                                                                                                                                                                                                                         |                                                                                                                                                                                                                                                                                                                                                                                                                        | 3b. Phone No. (include at<br>432-683-2277                                                                                                                                                                                                                                                                                    | rea code)                                                                                                                                                                   | 3001540435<br>10. Field and Pool, or Exploratory Area                                                                                                                                                                                                                                                                              |
| 4. Location of Well (Footage, Sec., T.                                                                                                                                                                                                                                                                                                                                                                                                                                                                                                                                                                                                                                                                                                                                                                                                                                                                                                                                                                                                                                                                                                                                                                                                                                                                                                                                                                                                                                                                                                                                                                                                                                                                                                                                                                                                                                                                                                                                                                                                                                                                                                                                                                                               |                                                                                                                                                                                                                                                                                                                                                                                                                        |                                                                                                                                                                                                                                                                                                                              |                                                                                                                                                                             | Poker Lake (Devonian)                                                                                                                                                                                                                                                                                                              |
| Surface: SWSE, UL O, 814' FS                                                                                                                                                                                                                                                                                                                                                                                                                                                                                                                                                                                                                                                                                                                                                                                                                                                                                                                                                                                                                                                                                                                                                                                                                                                                                                                                                                                                                                                                                                                                                                                                                                                                                                                                                                                                                                                                                                                                                                                                                                                                                                                                                                                                         |                                                                                                                                                                                                                                                                                                                                                                                                                        |                                                                                                                                                                                                                                                                                                                              | W103 865008                                                                                                                                                                 | 11. County or Parish, State                                                                                                                                                                                                                                                                                                        |
| Surface, SWSE, UL 0, 614 15.                                                                                                                                                                                                                                                                                                                                                                                                                                                                                                                                                                                                                                                                                                                                                                                                                                                                                                                                                                                                                                                                                                                                                                                                                                                                                                                                                                                                                                                                                                                                                                                                                                                                                                                                                                                                                                                                                                                                                                                                                                                                                                                                                                                                         |                                                                                                                                                                                                                                                                                                                                                                                                                        | -NOVE Dat 1192,194990, Ug                                                                                                                                                                                                                                                                                                    |                                                                                                                                                                             | Eddy County New Mexico                                                                                                                                                                                                                                                                                                             |
| 12. CHECK AP                                                                                                                                                                                                                                                                                                                                                                                                                                                                                                                                                                                                                                                                                                                                                                                                                                                                                                                                                                                                                                                                                                                                                                                                                                                                                                                                                                                                                                                                                                                                                                                                                                                                                                                                                                                                                                                                                                                                                                                                                                                                                                                                                                                                                         | PROPRIATE BOX(ES)                                                                                                                                                                                                                                                                                                                                                                                                      | TO INDICATE NATURE                                                                                                                                                                                                                                                                                                           | OF NOTICE, RI                                                                                                                                                               | EPORT, OR OTHER DATA                                                                                                                                                                                                                                                                                                               |
| TYPE OF SUBMISSION                                                                                                                                                                                                                                                                                                                                                                                                                                                                                                                                                                                                                                                                                                                                                                                                                                                                                                                                                                                                                                                                                                                                                                                                                                                                                                                                                                                                                                                                                                                                                                                                                                                                                                                                                                                                                                                                                                                                                                                                                                                                                                                                                                                                                   | ·                                                                                                                                                                                                                                                                                                                                                                                                                      | ······································                                                                                                                                                                                                                                                                                       | OF ACTION                                                                                                                                                                   |                                                                                                                                                                                                                                                                                                                                    |
|                                                                                                                                                                                                                                                                                                                                                                                                                                                                                                                                                                                                                                                                                                                                                                                                                                                                                                                                                                                                                                                                                                                                                                                                                                                                                                                                                                                                                                                                                                                                                                                                                                                                                                                                                                                                                                                                                                                                                                                                                                                                                                                                                                                                                                      | Acidize                                                                                                                                                                                                                                                                                                                                                                                                                | Deepen                                                                                                                                                                                                                                                                                                                       | Production (Star                                                                                                                                                            |                                                                                                                                                                                                                                                                                                                                    |
| ✓ Notice of Intent                                                                                                                                                                                                                                                                                                                                                                                                                                                                                                                                                                                                                                                                                                                                                                                                                                                                                                                                                                                                                                                                                                                                                                                                                                                                                                                                                                                                                                                                                                                                                                                                                                                                                                                                                                                                                                                                                                                                                                                                                                                                                                                                                                                                                   | Alter Casing                                                                                                                                                                                                                                                                                                                                                                                                           | Fracture Treat                                                                                                                                                                                                                                                                                                               | Reclamation                                                                                                                                                                 | Well Integrity                                                                                                                                                                                                                                                                                                                     |
| Subsequent Report                                                                                                                                                                                                                                                                                                                                                                                                                                                                                                                                                                                                                                                                                                                                                                                                                                                                                                                                                                                                                                                                                                                                                                                                                                                                                                                                                                                                                                                                                                                                                                                                                                                                                                                                                                                                                                                                                                                                                                                                                                                                                                                                                                                                                    | Casing Repair                                                                                                                                                                                                                                                                                                                                                                                                          | New Construction                                                                                                                                                                                                                                                                                                             | Recomplete                                                                                                                                                                  | Other                                                                                                                                                                                                                                                                                                                              |
| Final Abandonment Notice                                                                                                                                                                                                                                                                                                                                                                                                                                                                                                                                                                                                                                                                                                                                                                                                                                                                                                                                                                                                                                                                                                                                                                                                                                                                                                                                                                                                                                                                                                                                                                                                                                                                                                                                                                                                                                                                                                                                                                                                                                                                                                                                                                                                             | Convert to Injection                                                                                                                                                                                                                                                                                                                                                                                                   | Plug and Abandon                                                                                                                                                                                                                                                                                                             | Temporarily Ab                                                                                                                                                              |                                                                                                                                                                                                                                                                                                                                    |
| If the proposal is to deepen direc<br>Attach the Bond under which the<br>following completion of the invo<br>testing has been completed. Fina<br>determined that the site is ready to                                                                                                                                                                                                                                                                                                                                                                                                                                                                                                                                                                                                                                                                                                                                                                                                                                                                                                                                                                                                                                                                                                                                                                                                                                                                                                                                                                                                                                                                                                                                                                                                                                                                                                                                                                                                                                                                                                                                                                                                                                                | tionally or recomplete horizon<br>work will be performed or p<br>lved operations. If the operat<br>l Abandonment Notices shal<br>or final inspection.)                                                                                                                                                                                                                                                                 | ntally, give subsurface locations<br>rovide the Bond No. on file wit<br>tion results in a multiple complet<br>I be filed only after all requirement                                                                                                                                                                          | and measured and trui<br>h BLM/BIA. Require<br>tion or recompletion in<br>ents, including reclama                                                                           | y proposed work and approximate duration thereof<br>e vertical depths of all pertinent markers and zones<br>ad subsequent reports shall be filed within 30 days<br>n a new interval, a Form 3160-4 shall be filed once<br>ation, have been completed, and the operator has                                                         |
| If the proposal is to deepen direc<br>Attach the Bond under which the<br>following completion of the invo<br>testing has been completed. Fina<br>determined that the site is ready to                                                                                                                                                                                                                                                                                                                                                                                                                                                                                                                                                                                                                                                                                                                                                                                                                                                                                                                                                                                                                                                                                                                                                                                                                                                                                                                                                                                                                                                                                                                                                                                                                                                                                                                                                                                                                                                                                                                                                                                                                                                | tionally or recomplete horizon<br>work will be performed or p<br>lved operations. If the operat<br>al Abandonment Notices shall<br>or final inspection.)                                                                                                                                                                                                                                                               | ntally, give subsurface locations<br>rovide the Bond No. on file wit<br>tion results in a multiple complet<br>I be filed only after all requirement<br>ace pad an additional fiftee                                                                                                                                          | and measured and trui<br>h BLM/BIA. Require<br>tion or recompletion ir<br>ents, including reclama<br>n feet to the west to                                                  | e vertical depths of all pertinent markers and zones<br>of subsequent reports shall be filed within 30 days<br>n a new interval, a Form 3160-4 shall be filed once                                                                                                                                                                 |
| If the proposal is to deepen direc<br>Attach the Bond under which the<br>following completion of the invo-<br>testing has been completed. Fina<br>determined that the site is ready for<br>BOPCO,L.P. respectfully re-                                                                                                                                                                                                                                                                                                                                                                                                                                                                                                                                                                                                                                                                                                                                                                                                                                                                                                                                                                                                                                                                                                                                                                                                                                                                                                                                                                                                                                                                                                                                                                                                                                                                                                                                                                                                                                                                                                                                                                                                               | tionally or recomplete horizon<br>work will be performed or p<br>lved operations. If the operat<br>al Abandonment Notices shall<br>or final inspection.)<br>equests to extend the surf<br>tion plats are attached to                                                                                                                                                                                                   | ntally, give subsurface locations<br>rovide the Bond No. on file wit<br>tion results in a multiple complet<br>I be filed only after all requirement<br>ace pad an additional fifteen<br>show the completed size of                                                                                                           | and measured and trui<br>h BLM/BIA. Require<br>tion or recompletion ir<br>ents, including reclama<br>n feet to the west to                                                  | e vertical depths of all pertinent markers and zones<br>ad subsequent reports shall be filed within 30 days<br>n a new interval, a Form 3160-4 shall be filed once<br>ation, have been completed, and the operator has                                                                                                             |
| If the proposal is to deepen direc<br>Attach the Bond under which the<br>following completion of the invo-<br>testing has been completed. Fina<br>determined that the site is ready for<br>BOPCO,L.P. respectfully re-                                                                                                                                                                                                                                                                                                                                                                                                                                                                                                                                                                                                                                                                                                                                                                                                                                                                                                                                                                                                                                                                                                                                                                                                                                                                                                                                                                                                                                                                                                                                                                                                                                                                                                                                                                                                                                                                                                                                                                                                               | tionally or recomplete horizon<br>work will be performed or p<br>lved operations. If the operat<br>al Abandonment Notices shall<br>or final inspection.)<br>equests to extend the surf<br>tion plats are attached to<br>ACCEPTE                                                                                                                                                                                        | ntally, give subsurface locations<br>rovide the Bond No. on file wit<br>tion results in a multiple complet<br>I be filed only after all requirement<br>ace pad an additional fiftee                                                                                                                                          | and measured and trui<br>h BLM/BIA. Require<br>tion or recompletion in<br>ents, including reclama<br>n feet to the west to<br>the pad.                                      | e vertical depths of all pertinent markers and zones<br>ad subsequent reports shall be filed within 30 days<br>n a new interval, a Form 3160-4 shall be filed once<br>ation, have been completed, and the operator has                                                                                                             |
| If the proposal is to deepen direc<br>Attach the Bond under which the<br>following completion of the invo-<br>testing has been completed. Fina<br>determined that the site is ready for<br>BOPCO,L.P. respectfully re-                                                                                                                                                                                                                                                                                                                                                                                                                                                                                                                                                                                                                                                                                                                                                                                                                                                                                                                                                                                                                                                                                                                                                                                                                                                                                                                                                                                                                                                                                                                                                                                                                                                                                                                                                                                                                                                                                                                                                                                                               | tionally or recomplete horizon<br>work will be performed or p<br>lved operations. If the operat<br>al Abandonment Notices shall<br>or final inspection.)<br>equests to extend the surf<br>tion plats are attached to<br>ACCEPTE                                                                                                                                                                                        | ntally, give subsurface locations<br>rovide the Bond No. on file wit<br>tion results in a multiple complet<br>I be filed only after all requirement<br>ace pad an additional fifteer<br>show the completed size of                                                                                                           | and measured and trui<br>h BLM/BIA. Require<br>tion or recompletion ir<br>ents, including reclama<br>n feet to the west to<br>the pad.                                      | e vertical depths of all pertinent markers and zones.<br>A subsequent reports shall be filed within 30 days<br>a new interval, a Form 3160-4 shall be filed once<br>ation, have been completed, and the operator has<br>accomodate the Aquila 8 rig. The new rig                                                                   |
| If the proposal is to deepen direc<br>Attach the Bond under which the<br>following completion of the invo-<br>testing has been completed. Fina<br>determined that the site is ready for<br>BOPCO,L.P. respectfully re-                                                                                                                                                                                                                                                                                                                                                                                                                                                                                                                                                                                                                                                                                                                                                                                                                                                                                                                                                                                                                                                                                                                                                                                                                                                                                                                                                                                                                                                                                                                                                                                                                                                                                                                                                                                                                                                                                                                                                                                                               | tionally or recomplete horizon<br>work will be performed or p<br>lved operations. If the operat<br>al Abandonment Notices shall<br>or final inspection.)<br>equests to extend the surf<br>tion plats are attached to<br>ACCEPTE                                                                                                                                                                                        | ntally, give subsurface locations<br>rovide the Bond No. on file wit<br>tion results in a multiple complet<br>I be filed only after all requirement<br>ace pad an additional fifteer<br>show the completed size of                                                                                                           | and measured and trui<br>h BLM/BIA. Require<br>tion or recompletion ir<br>ents, including reclama<br>n feet to the west to<br>the pad.                                      | e vertical depths of all pertinent markers and zones.<br>ed subsequent reports shall be filed within 30 days<br>in a new interval, a Form 3160-4 shall be filed once<br>ation, have been completed, and the operator has<br>accomodate the Aquila 8 rig. The new rig<br>ECEIVED<br>JAN 08 2013                                     |
| If the proposal is to deepen direc<br>Attach the Bond under which the<br>following completion of the invo-<br>testing has been completed. Fina<br>determined that the site is ready for<br>BOPCO,L.P. respectfully re-                                                                                                                                                                                                                                                                                                                                                                                                                                                                                                                                                                                                                                                                                                                                                                                                                                                                                                                                                                                                                                                                                                                                                                                                                                                                                                                                                                                                                                                                                                                                                                                                                                                                                                                                                                                                                                                                                                                                                                                                               | tionally or recomplete horizon<br>work will be performed or p<br>lved operations. If the operat<br>al Abandonment Notices shall<br>or final inspection.)<br>equests to extend the surf<br>tion plats are attached to<br>ACCEPTE                                                                                                                                                                                        | ntally, give subsurface locations<br>rovide the Bond No. on file wit<br>tion results in a multiple complet<br>I be filed only after all requirement<br>ace pad an additional fifteer<br>show the completed size of                                                                                                           | and measured and trui<br>h BLM/BIA. Require<br>tion or recompletion ir<br>ents, including reclama<br>n feet to the west to<br>the pad.                                      | e vertical depths of all pertinent markers and zones.<br>ed subsequent reports shall be filed within 30 days<br>in a new interval, a Form 3160-4 shall be filed once<br>ation, have been completed, and the operator has<br>accomodate the Aquila 8 rig. The new rig                                                               |
| If the proposal is to deepen direc<br>Attach the Bond under which the<br>following completion of the invo-<br>testing has been completed. Fina<br>determined that the site is ready f<br><b>BOPCO,L.P. respectfully r</b><br><b>layout and interim reclama</b><br>14. Thereby certify that the foreg<br>Name ( <i>Printed/Typed</i> )                                                                                                                                                                                                                                                                                                                                                                                                                                                                                                                                                                                                                                                                                                                                                                                                                                                                                                                                                                                                                                                                                                                                                                                                                                                                                                                                                                                                                                                                                                                                                                                                                                                                                                                                                                                                                                                                                                | tionally or recomplete horizon<br>work will be performed or p<br>lved operations. If the operat<br>al Abandonment Notices shal<br>or final inspection.)<br>equests to extend the surf<br>tion plats are attached to<br>ACCEPTE<br>N                                                                                                                                                                                    | ntally, give subsurface locations<br>rovide the Bond No. on file wit<br>tion results in a multiple complet<br>l be filed only after all requireme<br>ace pad an additional fifteer<br>show the completed size of<br>EC FOR TECORD                                                                                            | and measured and trui<br>h BLM/BIA. Require<br>tion or recompletion ir<br>ents, including reclama<br>n feet to the west to<br>the pad.                                      | e vertical depths of all pertinent markers and zones.<br>ed subsequent reports shall be filed within 30 days<br>in a new interval, a Form 3160-4 shall be filed once<br>ation, have been completed, and the operator has<br>accomodate the Aquila 8 rig. The new rig<br>ECEIVED<br>JAN 08 2013                                     |
| If the proposal is to deepen direc<br>Attach the Bond under which the<br>following completion of the invo-<br>testing has been completed. Fina<br>determined that the site is ready f<br>BOPCO,L.P. respectfully r<br>layout and interim reclama                                                                                                                                                                                                                                                                                                                                                                                                                                                                                                                                                                                                                                                                                                                                                                                                                                                                                                                                                                                                                                                                                                                                                                                                                                                                                                                                                                                                                                                                                                                                                                                                                                                                                                                                                                                                                                                                                                                                                                                     | tionally or recomplete horizon<br>work will be performed or p<br>lved operations. If the operat<br>al Abandonment Notices shal<br>or final inspection.)<br>equests to extend the surf<br>tion plats are attached to<br>ACCEPTE<br>N                                                                                                                                                                                    | ntally, give subsurface locations<br>rovide the Bond No. on file wit<br>tion results in a multiple complet<br>l be filed only after all requireme<br>acce pad an additional fifteer<br>show the completed size of<br>MOCD 105<br>ULL                                                                                         | and measured and trui<br>h BLM/BIA. Require<br>tion or recompletion ir<br>ents, including reclama<br>n feet to the west to<br>the pad.<br>NMC<br>NMC<br>Illing Engineer     | e vertical depths of all pertinent markers and zones.<br>ed subsequent reports shall be filed within 30 days<br>in a new interval, a Form 3160-4 shall be filed once<br>ation, have been completed, and the operator has<br>accomodate the Aquila 8 rig. The new rig<br>ECEIVED<br>JAN 08 2013                                     |
| If the proposal is to deepen direc<br>Attach the Bond under which the<br>following completion of the invo-<br>testing has been completed. Fina<br>determined that the site is ready f<br><b>BOPCO,L.P. respectfully r</b><br><b>layout and interim reclama</b><br>14. Thereby certify that the foreg<br>Name ( <i>Printed/Typed</i> )                                                                                                                                                                                                                                                                                                                                                                                                                                                                                                                                                                                                                                                                                                                                                                                                                                                                                                                                                                                                                                                                                                                                                                                                                                                                                                                                                                                                                                                                                                                                                                                                                                                                                                                                                                                                                                                                                                | tionally or recomplete horizon<br>work will be performed or p<br>lved operations. If the operat<br>al Abandonment Notices shall<br>or final inspection.)<br>equests to extend the surf<br>tion plats are attached to<br>Accepte<br>N                                                                                                                                                                                   | ntally, give subsurface locations<br>rovide the Bond No. on file wit<br>tion results in a multiple complet<br>l be filed only after all requireme<br>ace pad an additional fifteer<br>show the completed size of<br>EC for record<br>MOCD Toy<br>I whe<br>I title Drii<br>Date                                               | and measured and trui<br>h BLM/BIA. Require<br>tion or recompletion ir<br>ents, including reclama<br>n feet to the west to<br>the pad.<br>NMC<br>Illing Engineer<br>2/17/12 | e vertical depths of all pertinent markers and zones.<br>ed subsequent reports shall be filed within 30 days<br>in a new interval, a Form 3160-4 shall be filed once<br>ation, have been completed, and the operator has<br>accomodate the Aquila 8 rig. The new rig<br>ECEIVED<br>JAN 08 2013<br>DCD ARTESIA                      |
| If the proposal is to deepen direc<br>Attach the Bond under which the<br>following completion of the invo-<br>testing has been completed. Fina<br>determined that the site is ready f<br>BOPCO,L.P. respectfully r<br>layout and interim reclama                                                                                                                                                                                                                                                                                                                                                                                                                                                                                                                                                                                                                                                                                                                                                                                                                                                                                                                                                                                                                                                                                                                                                                                                                                                                                                                                                                                                                                                                                                                                                                                                                                                                                                                                                                                                                                                                                                                                                                                     | tionally or recomplete horizon<br>work will be performed or p<br>lved operations. If the operat<br>al Abandonment Notices shall<br>or final inspection.)<br>equests to extend the surf<br>tion plats are attached to<br>Accepte<br>N                                                                                                                                                                                   | ntally, give subsurface locations<br>rovide the Bond No. on file wit<br>tion results in a multiple complet<br>l be filed only after all requireme<br>acce pad an additional fifteer<br>show the completed size of<br>MOCD 105<br>ULL                                                                                         | and measured and trui<br>h BLM/BIA. Require<br>tion or recompletion ir<br>ents, including reclama<br>n feet to the west to<br>the pad.<br>NMC<br>Illing Engineer<br>2/17/12 | e vertical depths of all pertinent markers and zones.<br>ed subsequent reports shall be filed within 30 days<br>in a new interval, a Form 3160-4 shall be filed once<br>ation, have been completed, and the operator has<br>accomodate the Aquila 8 rig. The new rig<br>ECEIVED<br>JAN 08 2013<br>DCD ARTESIA                      |
| If the proposal is to deepen direc<br>Attach the Bond under which the<br>following completion of the invo-<br>testing has been completed. Fina<br>determined that the site is ready for<br>BOPCO,L.P. respectfully re-<br>layout and interim reclama<br>14. I hereby certify that the foreg<br>Name (Printed/Typed)<br>Stephen Ordoyne<br>Signature Stephen C                                                                                                                                                                                                                                                                                                                                                                                                                                                                                                                                                                                                                                                                                                                                                                                                                                                                                                                                                                                                                                                                                                                                                                                                                                                                                                                                                                                                                                                                                                                                                                                                                                                                                                                                                                                                                                                                        | tionally or recomplete horizon<br>work will be performed or p<br>lved operations. If the operat<br>al Abandonment Notices shal<br>for final inspection.)<br>equests to extend the surf<br>tion plats are attached to<br>ACCEPTE<br>N<br>oring is true and correct<br>THIS SPACE FO                                                                                                                                     | ntally, give subsurface locations<br>rovide the Bond No. on file wit<br>tion results in a multiple complet<br>l be filed only after all requirement<br>acce pad an additional fifteer<br>show the completed size of<br>ed for record<br>MOCD ()<br>()<br>()<br>()<br>()<br>()<br>()<br>()<br>()<br>()<br>()<br>()<br>()<br>( | and measured and truich BLM/BIA. Required tion or recompletion in ents, including reclamation of the pad.                                                                   | e vertical depths of all pertinent markers and zones.<br>ed subsequent reports shall be filed within 30 days<br>in a new interval, a Form 3160-4 shall be filed once<br>ation, have been completed, and the operator has<br>accomodate the Aquila 8 rig. The new rig<br>ECEIVED<br>JAN 08 2013<br>DCD ARTESIA                      |
| If the proposal is to deepen direc<br>Attach the Bond under which the<br>following completion of the invo-<br>testing has been completed. Fina<br>determined that the site is ready for<br><b>BOPCO,L.P. respectfully re-<br/>layout and interim reclama</b><br>14. Thereby certify that the foreg<br>Name ( <i>Printed/Typed</i> )<br>Stephen Ordoyne<br>Signature                                                                                                                                                                                                                                                                                                                                                                                                                                                                                                                                                                                                                                                                                                                                                                                                                                                                                                                                                                                                                                                                                                                                                                                                                                                                                                                                                                                                                                                                                                                                                                                                                                                                                                                                                                                                                                                                  | tionally or recomplete horizon<br>work will be performed or p<br>lved operations. If the operat<br>al Abandonment Notices shall<br>for final inspection.)<br>equests to extend the surf<br>tion plats are attached to<br>ACCEPTE<br>N<br>oring is true and correct<br>THIS SPACE FO<br>Cached. Approval of this not<br>or equitable title to those right                                                               | ntally, give subsurface locations<br>rovide the Bond No. on file wit<br>tion results in a multiple complet<br>l be filed only after all requireme<br>acce pad an additional fifteer<br>show the completed size of<br>Ed for record<br>MOCD To<br>UN<br>Title Dri<br>Date<br>R FEDERAL OR ST<br>Lice does not warrant or      | and measured and truich BLM/BIA. Required to the BLM/BIA. Required tion or recompletion in ents, including reclamation of the pad.                                          | e vertical depths of all pertinent markers and zones<br>ed subsequent reports shall be filed within 30 days<br>in a new interval, a Form 3160-4 shall be filed once<br>ation, have been completed, and the operator has<br>accomodate the Aquila 8 rig. The new rig<br>ECEIVED<br>JAN 08 2013<br>DCD ARTESIA<br>USE                |
| If the proposal is to deepen direc<br>Attach the Bond under which the<br>following completion of the invo-<br>testing has been completed. Fina<br>determined that the site is ready for<br>BOPCO,L.P. respectfully re-<br>layout and interim reclama<br>14. I hereby certify that the foreg<br>Name ( <i>Printed/Typed</i> )<br>Stephen Ordoyne<br>Signature Stephen C<br>Approved by<br>Conditions of approval, if any, are at<br>certify that the applicant holds legal of<br>which would entitle the applicant to of<br>Signature of the applicant to of Signature of Signatur | tionally or recomplete horizon<br>work will be performed or p<br>lved operations. If the operat<br>al Abandonment Notices shall<br>for final inspection.)<br>equests to extend the surf<br>tion plats are attached to<br>ACCEPTE<br>N<br>oring is true and correct<br>THIS SPACE FO<br>Cached. Approval of this not<br>or equitable title to those right<br>conduct operations thereon.<br>B U.S.C. Section 1212, make | ntally, give subsurface locations<br>rovide the Bond No. on file wit<br>tion results in a multiple complet<br>l be filed only after all requiremed<br>ace pad an additional fifteer<br>show the completed size of<br>ed for record<br>MOCD 105<br>105<br>105<br>105<br>105<br>105<br>105<br>105<br>105<br>105                | and measured and truich BLM/BIA. Required tion or recompletion in ents, including reclamation in feet to the west to the pad.                                               | e vertical depths of all pertinent markers and zones<br>ed subsequent reports shall be filed within 30 days<br>in a new interval, a Form 3160-4 shall be filed once<br>ation, have been completed, and the operator has<br>accomodate the Aquila 8 rig. The new rig<br>ECEIVED<br>JAN 08 2013<br>DCD ARTESIA<br>USE                |
| If the proposal is to deepen direc<br>Attach the Bond under which the<br>following completion of the invo-<br>testing has been completed. Fina<br>determined that the site is ready find<br>BOPCO,L.P. respectfully re-<br>layout and interim reclama<br>and interim reclama<br>14. I hereby certify that the foreg<br>Name (Printed/Typed)<br>Stephen Ordoyne<br>Signature Stephen Codoyne<br>Conditions of approval, if any, are at<br>confif that the applicant holds legal of<br>which would entitle the applicant to of                                                                                                                                                                                                                                                                                                                                                                                                                                                                                                                                                                                                                                                                                                                                                                                                                                                                                                                                                                                                                                                                                                                                                                                                                                                                                                                                                                                                                                                                                                                                                                                                                                                                                                         | tionally or recomplete horizon<br>work will be performed or p<br>lved operations. If the operat<br>al Abandonment Notices shall<br>for final inspection.)<br>equests to extend the surf<br>tion plats are attached to<br>ACCEPTE<br>N<br>oring is true and correct<br>THIS SPACE FO<br>Cached. Approval of this not<br>or equitable title to those right<br>conduct operations thereon.<br>B U.S.C. Section 1212, make | ntally, give subsurface locations<br>rovide the Bond No. on file wit<br>tion results in a multiple complet<br>l be filed only after all requiremed<br>ace pad an additional fifteer<br>show the completed size of<br>ed for record<br>MOCD 105<br>105<br>105<br>105<br>105<br>105<br>105<br>105<br>105<br>105                | and measured and truich BLM/BIA. Required tion or recompletion in ents, including reclamation in feet to the west to the pad.                                               | e vertical depths of all pertinent markers and zones.<br>ed subsequent reports shall be filed within 30 days<br>in a new interval, a Form 3160-4 shall be filed once<br>ation, have been completed, and the operator has<br>accomodate the Aquila 8 rig. The new rig<br>ECEIVED<br>JAN 08 2013<br>DCD ARTESIA<br>USE<br>Jac 1-5-73 |