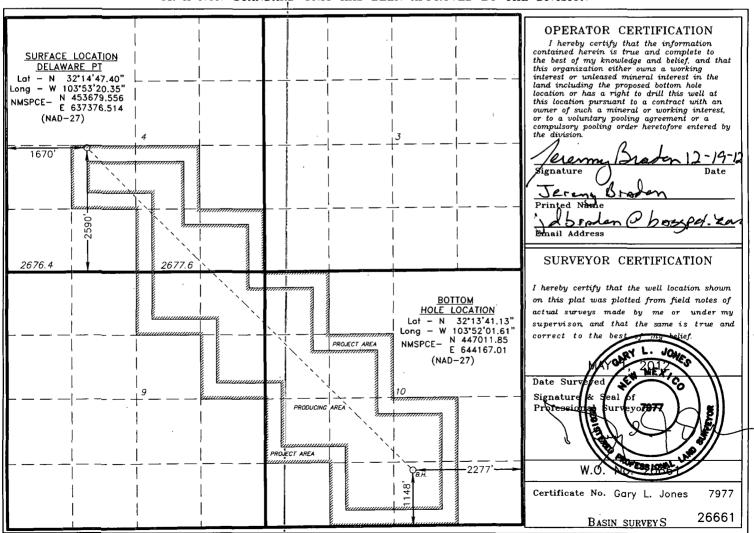

RECEIVED

1670

Form C-102 Revised July 16, 2010

District Office

DISTRICT III 1000 Rio Brazos Rd., Aztec, NM 87410

DISTRICT IV 1220 S. St. Francis Dr., Santa Fe. NM 87505

K

24 S

30 E

OIL CONSERVATION DIVISION ARTESIA

Santa Fe, New Mexico 87505

WELL LOCATION AND ACREAGE DEDICATION PLAT

☐ AMENDED REPORT

**EDDY** 

**WEST** 

| API              |         | Pool Čode            |               |           |          | Pool Name   |                  |               |                |             |  |
|------------------|---------|----------------------|---------------|-----------|----------|-------------|------------------|---------------|----------------|-------------|--|
| 30-015-          |         | 47545   Nash Draw; 1 |               |           |          | n Draw; Del | elaware          |               |                |             |  |
| Property (       | Code    | I                    | Property Name |           |          |             |                  |               |                | Well Number |  |
| 306402           |         | POKER LAKE UNIT      |               |           |          |             |                  |               | 320H           |             |  |
| OGRID N          | ο.      |                      |               | Elevation |          |             |                  |               |                |             |  |
| 260737           |         |                      |               | 3364'     |          |             |                  |               |                |             |  |
| Surface Location |         |                      |               |           |          |             |                  |               |                |             |  |
| UL or lot No.    | Section | Township             | Range         | Lot Idn   | Feet fro | m the       | North/South line | Feet from the | East/West line | County      |  |

Bottom Hole Location If Different From Surface

SOUTH

| UL  | or lot No.    | Section  | Township    | Range | Lot Id | n Feet from the | North/South line | Feet from the | East/West line    | County |
|-----|---------------|----------|-------------|-------|--------|-----------------|------------------|---------------|-------------------|--------|
|     | 0             | 10       | 24 S        | 30 E  |        | 1148            | SOUTH            | 2277          | EAST <sub>.</sub> | EDDY   |
| Ded | licated Acres | Joint of | r Infill Co |       |        |                 |                  |               |                   |        |
| 600 |               | 1        |             |       |        |                 |                  |               |                   |        |

2590

NO ALLOWABLE WILL BE ASSIGNED TO THIS COMPLETION UNTIL ALL INTERESTS HAVE BEEN CONSOLIDATED OR A NON-STANDARD UNIT HAS BEEN APPROVED BY THE DIVISION