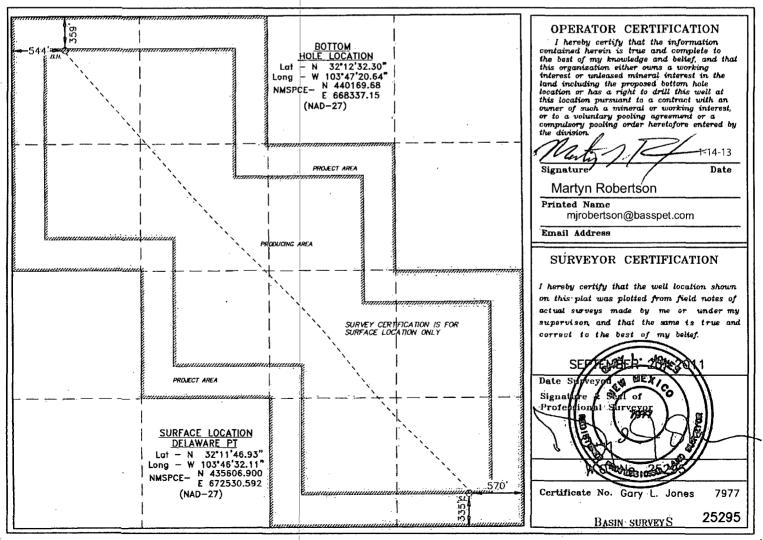

WELL LOCATION AND ACREAGE DEDICATION PLAT

☐ AMENDED REPORT

| API Number    | Pool Code |                       | Pool Name   |  |
|---------------|-----------|-----------------------|-------------|--|
| 30-015-39918  | 50386     | POKER LAKE, S (DELAWA | RE)         |  |
| Property Code |           | Property Name         | Well Number |  |
| 306402        | PC        | 401H                  |             |  |
| OGRID No.     |           | Operator Name         | Elevation   |  |
| 260737        |           | BOPCO, L.P.           | 3502'       |  |

Surface Location

| UL or lot No. | Section | Township | Range | Lot Idn | Feet from the | North/South line | Feet from the | East/West line | County |
|---------------|---------|----------|-------|---------|---------------|------------------|---------------|----------------|--------|
| Р             | 21      | 24 S     | 31 E  |         | 335           | SOUTH            | 570           | EAST           | EDDY   |

Bottom Hole Location If Different From Surface

| UL or lot No.                                      | Section | Township | Range | Lot Idn | Feet from the | North/South line | Feet from the | East/West line | County |
|----------------------------------------------------|---------|----------|-------|---------|---------------|------------------|---------------|----------------|--------|
| D                                                  | 21      | 24 S     | 31 E  |         | 359           | NORTH            | 544           | WEST           | EDDY   |
| Dedicated Acres Joint or Infill Consolidation Code |         |          |       |         | der No.       |                  |               |                |        |
| 400                                                | ļ       |          |       |         |               |                  |               |                | _      |