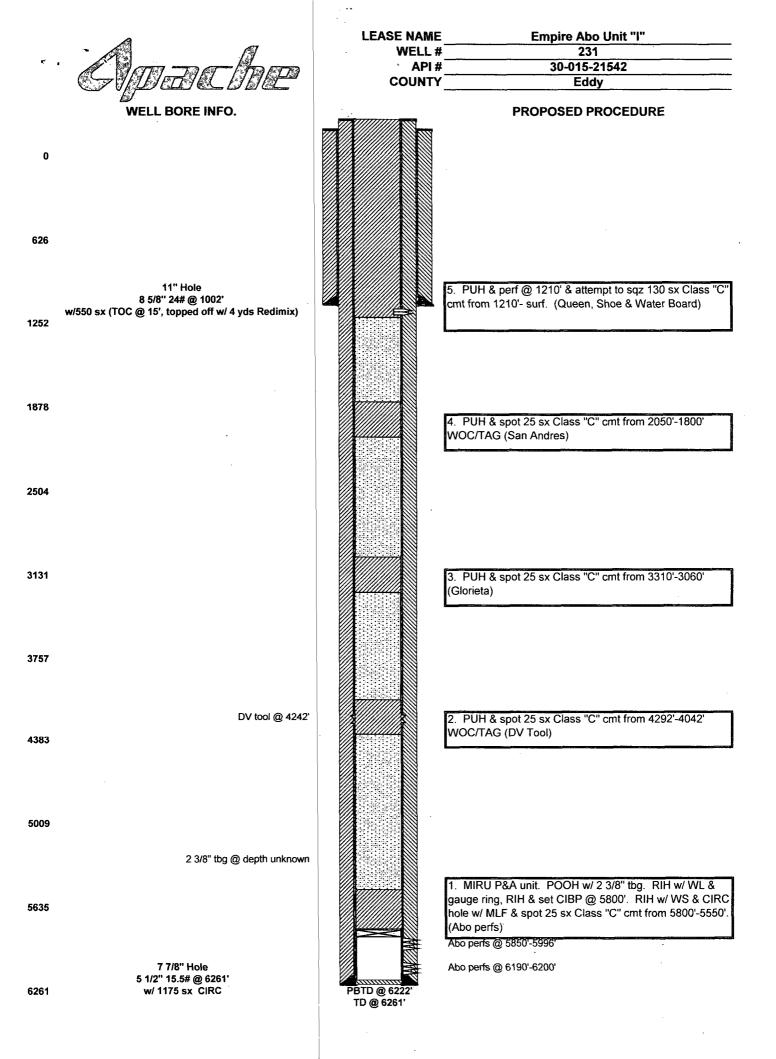

1 -

· ·

|      | <i>A</i>                                                                |                            | Empire Abo Unit "I"         | _ |
|------|-------------------------------------------------------------------------|----------------------------|-----------------------------|---|
| È    |                                                                         | WELL#                      | 231                         | - |
|      | GUBICME                                                                 | API#<br>COUNTY             | <u>30-015-21542</u><br>Eddy | - |
|      |                                                                         |                            |                             |   |
|      | WELL BORE INFO.                                                         |                            |                             |   |
| 0    |                                                                         |                            |                             |   |
| U    |                                                                         |                            |                             |   |
|      |                                                                         |                            |                             |   |
|      |                                                                         |                            |                             |   |
| 626  |                                                                         |                            |                             |   |
|      |                                                                         |                            |                             |   |
|      | 11" Hole                                                                |                            | · · · ·                     |   |
|      | 8 5/8" 24# @ 1002'<br>w/550 sx (TOC @ 15', topped off w/ 4 yds Redimix) |                            |                             |   |
| 1252 |                                                                         |                            |                             |   |
|      |                                                                         |                            |                             |   |
|      |                                                                         |                            |                             |   |
| 1878 | · · ·                                                                   |                            |                             |   |
| 1070 |                                                                         |                            |                             |   |
|      |                                                                         |                            | ·                           |   |
|      |                                                                         |                            |                             |   |
| 2504 |                                                                         |                            |                             |   |
|      |                                                                         |                            |                             |   |
|      |                                                                         |                            | · · ·                       |   |
|      |                                                                         |                            |                             |   |
| 3131 |                                                                         |                            |                             |   |
|      | · · · · ·                                                               |                            |                             |   |
|      |                                                                         |                            |                             |   |
| 3757 |                                                                         |                            |                             |   |
|      |                                                                         |                            |                             |   |
|      |                                                                         |                            |                             |   |
|      | DV tool @ 4242'                                                         |                            |                             |   |
| 4383 |                                                                         |                            |                             |   |
|      |                                                                         |                            |                             |   |
|      |                                                                         |                            |                             |   |
| 5000 |                                                                         |                            |                             |   |
| 5009 |                                                                         |                            |                             |   |
|      | 2 3/8" tbg @ depth unknown                                              |                            |                             |   |
|      |                                                                         |                            |                             |   |
| 5635 |                                                                         |                            |                             |   |
|      | · · · · ·                                                               |                            |                             |   |
|      |                                                                         |                            | Abo perfs @ 5850'-5996'     |   |
|      | 7 7/8'' Hole<br>5 1/2'' 15.5# @ 6261'                                   |                            | Abo perfs @ 6190'-6200'     |   |
| 6261 | 5 1/2" 15.5# @ 6261'<br>w/ 1175 sx CIRC                                 | PBTD @ 6222'<br>TD @ 6261' |                             |   |
|      |                                                                         |                            |                             |   |