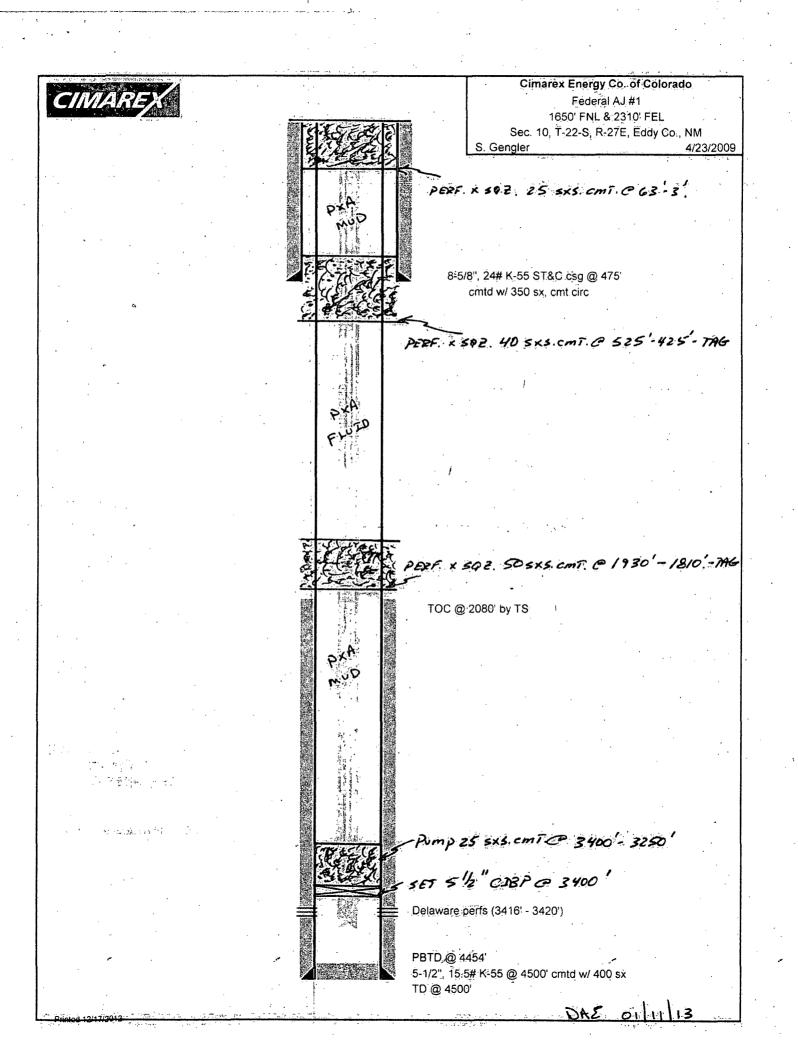

| B<br>SUNDRY<br>Do not use th                                                                                                                           | UNITED STATES<br>EPARTMENT OF THE INTE<br>UREAU OF LAND MANAGEM<br>NOTICES AND REPORTS<br>is form for proposals to drill<br>II. Use form 3160-3 (APD) for | IENT JAN 23 2013<br>SONWELLS                                                                                                                                                                    | J. Lease Senar NO.                                                                                                                  |  |
|--------------------------------------------------------------------------------------------------------------------------------------------------------|-----------------------------------------------------------------------------------------------------------------------------------------------------------|-------------------------------------------------------------------------------------------------------------------------------------------------------------------------------------------------|-------------------------------------------------------------------------------------------------------------------------------------|--|
|                                                                                                                                                        | PLICATE - Other instruction                                                                                                                               |                                                                                                                                                                                                 | 7. If Unit or CA/Agreement, Name and/or No.                                                                                         |  |
| 1. Type of Well □ Gas Well □ Other                                                                                                                     |                                                                                                                                                           |                                                                                                                                                                                                 | 8. Well Name and No.<br>FEDERAL AJ 001                                                                                              |  |
| 2. Name of Operator<br>CIMAREX ENERGY CO. OF COLORAĐQail: DEYLER@MILAGRO-RES.COM                                                                       |                                                                                                                                                           |                                                                                                                                                                                                 | 9. API Well No.<br>30-015-23282                                                                                                     |  |
| 3a. Address<br>600 N. MARIENFELD, SUITE<br>MIDLAND, TX 79701                                                                                           | 600 Ph                                                                                                                                                    | Phone No. (include area code)<br>: 432-687-3033                                                                                                                                                 | 10. Field and Pool, or Exploratory<br>ESPERANZA DELAWARE                                                                            |  |
| 4. Location of Well (Footage, Sec., )<br>Sec 10 T22S R27E SWNE 16                                                                                      | •                                                                                                                                                         |                                                                                                                                                                                                 | 11. County or Parish, and State<br>EDDY COUNTY, NM                                                                                  |  |
| 12. CHECK APP                                                                                                                                          | ROPRIATE BOX(ES) TO IN                                                                                                                                    | DICATE NATURE OF NO                                                                                                                                                                             | TICE, REPORT, OR OTHER DATA                                                                                                         |  |
| TYPE OF SUBMISSION                                                                                                                                     | · ·                                                                                                                                                       | TYPE OF ACTION                                                                                                                                                                                  |                                                                                                                                     |  |
| <ul> <li>Notice of Intent</li> <li>Subsequent Report</li> <li>Final Abandonment Notice</li> </ul>                                                      | <ul> <li>Acidize</li> <li>Alter Casing</li> <li>Casing Repair</li> <li>Change Plans</li> <li>Convert to Injection</li> </ul>                              | □ Fracture Treat □<br>□ New Construction □<br>Plug and Abandon □                                                                                                                                | Production (Start/Resume) Water Shut-Off<br>Reclamation Well Integrity<br>Recomplete Other<br>Temporarily Abandon<br>Water Disposal |  |
| following completion of the involved<br>testing has been completed. Final A<br>determined that the site is ready for f<br>1) SET 5-1/2" CIBP @ 3.400': | A 25 SX. CMT. PLUG @ 63'-3'                                                                                                                               | in a multiple completion or recomp<br>ly after all requirements, including<br>00'-3,250'; CIRC. W/ MUD.<br>,930'-1,810' (T/DLWR.); WO<br>O (100' 124 - 124<br>-425' (8-5/8" CSG.SHOE); W<br>3'. |                                                                                                                                     |  |
|                                                                                                                                                        |                                                                                                                                                           | ON PROCEDURE<br>ACHED                                                                                                                                                                           | SEE ATTACHED FOR<br>CONDITIONS OF APPROVAL                                                                                          |  |
| <ul><li>14. I hereby certify that the foregoing is</li><li>Name(Printed/Typed) DAVID A</li></ul>                                                       | Electronic Submission #1831<br>For CIMAREX ENERGY<br>Committed to AFMSS for pr                                                                            | 86 verified by the BLM Well In<br>CO. OF COLORADO, sent to to<br>ocessing by KURT SIMMONS<br>Title AGENT                                                                                        | the Carlsbad                                                                                                                        |  |
| Signature (Electronic S                                                                                                                                | Submission)                                                                                                                                               | Date 01/15/2013                                                                                                                                                                                 | 3                                                                                                                                   |  |
| <u></u>                                                                                                                                                | THIS SPACE FOR F                                                                                                                                          | EDERAL OR STATE OF                                                                                                                                                                              |                                                                                                                                     |  |
| Approved By James_                                                                                                                                     | Q. Domos                                                                                                                                                  | Title SEA                                                                                                                                                                                       | 15 1-20-1<br>Date                                                                                                                   |  |
| onditions of approval, if any, are attached<br>entify that the applicant holds legal or eq<br>hich would entitle the applicant to cond                 | uitable title to those rights in the subjuct operations thereon.                                                                                          | office CFD                                                                                                                                                                                      |                                                                                                                                     |  |
| itle 18 U.S.C. Section 1001 and Title 43<br>States any false, fictitious or fraudulent                                                                 | U.S.C. Section 1212, make it a crim<br>statements or representations as to an                                                                             | e for any person knowingly and will<br>by matter within its jurisdiction.                                                                                                                       | llfully to make to any department or agency of the United                                                                           |  |
| H ** OPERAT                                                                                                                                            | TOR-SUBMITTED ** OPEF                                                                                                                                     | ATOR-SUBMITTED ** O                                                                                                                                                                             | PERATOR-SUBMITTED **                                                                                                                |  |