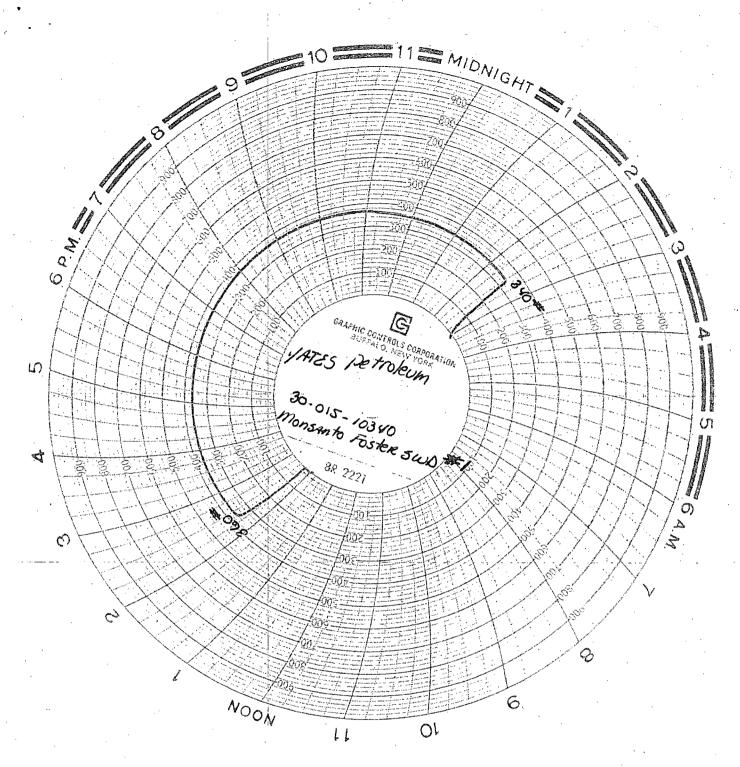

11/26/12 - Tested 3-1/2" 8rd special clearance plastic coated tubing to 3000 psi. Tested 190 its.

11/27/12 – Tubing tested good. Circulated 180 bbls packer fluid down casing. Set packer at 10,124'. Took 10 bbls packer fluid to load casing. Apply 360 psi on casing, held for 30 min charting test. Lost approximately 20 psi in 30 min.

11/29/12 – Loaded up on casing with ½ bbl packer fluid. Tested casing. Isolation valves on pump were leaking. Swapped out valves and tested casing to 360 psi, lost 20 psi in 30 min. Richard Inge with NMOCD-Artesia was not there to witness test but gave approval to run test. Randy Dade at NMOCD-Artesia approved charted test.

Original MIT sent to NMOCD-Artesia and a copy attached

Regulatory Reporting Supervisor December 18, 2012

------

"/25/iz STONE K-6 MARIN ERIVES (Bace of MIT)