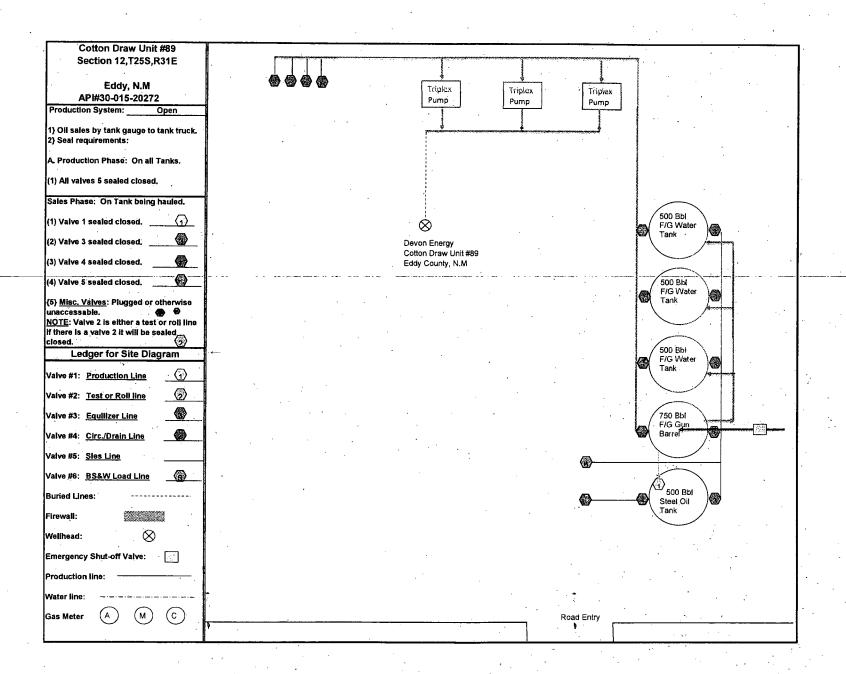

## UNITED STATES DEPARTMENT OF THE INTERIOR BUREAU OF LAND MANAGEMENT

OCD Artesia

FORM APPROVED OMB NO. 1004-0135 Expires: July 31, 2010

| D | Artesia |     |
|---|---------|-----|
|   |         | - 3 |

| SUNDRY NOTICES AND REPORTS ON WELLS Do not use this form for proposals to drill or to re-enter an abandoned well. Use form 3160-3 (APD) for such proposals.  SUBMIT IN TRIPLICATE - Other instructions on reverse side.                 |                                                                                                 |                                                             |                                                                                                                                                                                               |                                                      | 5. Lease Serial No. NMNM046525  6. If Indian, Allottee or Tribe Name  7. If Unit or CA/Agreement, Name and/or No.  8. Well Name and No. |                            |  |                                                                                                      |  |             |           |
|-----------------------------------------------------------------------------------------------------------------------------------------------------------------------------------------------------------------------------------------|-------------------------------------------------------------------------------------------------|-------------------------------------------------------------|-----------------------------------------------------------------------------------------------------------------------------------------------------------------------------------------------|------------------------------------------------------|-----------------------------------------------------------------------------------------------------------------------------------------|----------------------------|--|------------------------------------------------------------------------------------------------------|--|-------------|-----------|
|                                                                                                                                                                                                                                         |                                                                                                 |                                                             |                                                                                                                                                                                               |                                                      |                                                                                                                                         |                            |  | Oil Well Gas Well Oth                                                                                |  | COTTON DRAW | 7 UNIT 89 |
|                                                                                                                                                                                                                                         |                                                                                                 |                                                             |                                                                                                                                                                                               |                                                      |                                                                                                                                         |                            |  | 2. Name of Operator Contact: ERIN WORKMAN DEVON ENERGY PRODUCTION CO. L. Mail: ERIN. WORKMAN@DVN.COM |  |             |           |
| 3a. Address<br>333 WEST SHERIDAN AVENUE<br>OKC, OK 73102                                                                                                                                                                                |                                                                                                 | 3b. Phone No. (include area code) Ph: 405-552-7970          |                                                                                                                                                                                               |                                                      | 10. Field and Pool, or Exploratory SWD DEVONIAN                                                                                         |                            |  |                                                                                                      |  |             |           |
| 4. Location of Well (Footage, Sec., 1                                                                                                                                                                                                   | ., R., M., or Survey Description                                                                | on)                                                         | 11.                                                                                                                                                                                           |                                                      | 1. County or Parish                                                                                                                     | , and State                |  |                                                                                                      |  |             |           |
| Sec 3 T25S R31E 250FSL 19                                                                                                                                                                                                               |                                                                                                 | EDDY                                                        |                                                                                                                                                                                               |                                                      | Y, NM                                                                                                                                   |                            |  |                                                                                                      |  |             |           |
| 12. CHECK APP                                                                                                                                                                                                                           | ROPRIATE BOX(ES) T                                                                              | O INDICATE                                                  | NATURE OF N                                                                                                                                                                                   | NOTICE, REP                                          | ORT, OR OTHE                                                                                                                            | ER DATA                    |  |                                                                                                      |  |             |           |
| TYPE OF SUBMISSION                                                                                                                                                                                                                      |                                                                                                 | ,                                                           | TYPE O                                                                                                                                                                                        | FACTION                                              |                                                                                                                                         |                            |  |                                                                                                      |  |             |           |
| Notice of Intent                                                                                                                                                                                                                        | Acidize                                                                                         | □ Dee                                                       | pen                                                                                                                                                                                           | □ Productio                                          | n (Start/Resume)                                                                                                                        | ☐ Water Shut-Off           |  |                                                                                                      |  |             |           |
| <del></del>                                                                                                                                                                                                                             | ☐ Alter Casing                                                                                  | □ Frac                                                      | ture Treat                                                                                                                                                                                    | ☐ Reclamati                                          | ion                                                                                                                                     | ■ Well Integrity           |  |                                                                                                      |  |             |           |
| ☐ Subsequent Report                                                                                                                                                                                                                     | ☐ Casing Repair                                                                                 | □ Nev                                                       | Construction                                                                                                                                                                                  | Recomple                                             | te                                                                                                                                      | Other Site Facility Diagra |  |                                                                                                      |  |             |           |
| Final Abandonment Notice                                                                                                                                                                                                                | ¹ ☐ Change Plans                                                                                | ·· Plug                                                     | and Abandon                                                                                                                                                                                   | ☐ Temporar                                           | ily Abandon                                                                                                                             | m/Security Plan            |  |                                                                                                      |  |             |           |
|                                                                                                                                                                                                                                         | Convert to Injection                                                                            | ı 🗖 Plug                                                    | Back                                                                                                                                                                                          | □ Water Dis                                          | sposal                                                                                                                                  |                            |  |                                                                                                      |  |             |           |
| following completion of the involved testing has been completed. Final A determined that the site is ready for Devon Energy Production Con Draw Unit 89 SWD. Due to poswip SWD facility, a seperate facility Cotton Draw Unit #89 well. | bandonment Notices shall be final inspection.)  mpany, LP respectfully ressure and volume limit | filed only after all<br>equests to add<br>tations of the ir | requirements, included in the last requirements and last requirements and last requirements are requirements. It is not because the last requirements are requirements and last requirements. | ding reclamation,<br>existing Cotton<br>the existing | have been complete                                                                                                                      | d, and the operator has    |  |                                                                                                      |  |             |           |
| See attached facility diagram                                                                                                                                                                                                           | Ą                                                                                               | accepied for record                                         |                                                                                                                                                                                               |                                                      |                                                                                                                                         |                            |  |                                                                                                      |  |             |           |
|                                                                                                                                                                                                                                         |                                                                                                 | NMOCD_ac                                                    |                                                                                                                                                                                               |                                                      | JAN                                                                                                                                     | <b>1 5</b> 2013            |  |                                                                                                      |  |             |           |
| Thank You!                                                                                                                                                                                                                              |                                                                                                 | ,                                                           |                                                                                                                                                                                               | ~                                                    | 10000                                                                                                                                   | ADTECIA                    |  |                                                                                                      |  |             |           |
| •                                                                                                                                                                                                                                       |                                                                                                 |                                                             | 1,11470                                                                                                                                                                                       | 13                                                   | MMOCD                                                                                                                                   | ARTESIA                    |  |                                                                                                      |  |             |           |
| •                                                                                                                                                                                                                                       | 1                                                                                               | •                                                           | 1112                                                                                                                                                                                          |                                                      |                                                                                                                                         | 19                         |  |                                                                                                      |  |             |           |
|                                                                                                                                                                                                                                         |                                                                                                 |                                                             | •                                                                                                                                                                                             |                                                      |                                                                                                                                         |                            |  |                                                                                                      |  |             |           |
| 14. Thereby certify that the foregoing i                                                                                                                                                                                                | s true and correct. Electronic Submission For DEVON ENE                                         |                                                             |                                                                                                                                                                                               |                                                      |                                                                                                                                         |                            |  |                                                                                                      |  |             |           |
| Name (Printed/Typed) ERIN WO                                                                                                                                                                                                            | RKMAN                                                                                           |                                                             | Title REGUL                                                                                                                                                                                   | _ATORY COM                                           | PLIANCE ASSO                                                                                                                            | )C                         |  |                                                                                                      |  |             |           |
| ·                                                                                                                                                                                                                                       |                                                                                                 |                                                             |                                                                                                                                                                                               |                                                      | ***                                                                                                                                     | ·                          |  |                                                                                                      |  |             |           |
| Signature (Electronic                                                                                                                                                                                                                   |                                                                                                 |                                                             | Date 11/29/2                                                                                                                                                                                  |                                                      |                                                                                                                                         | -                          |  |                                                                                                      |  |             |           |
|                                                                                                                                                                                                                                         | THIS SPACE F                                                                                    | OR FEDERA                                                   | AL OR STATE                                                                                                                                                                                   | OFFICE US                                            | E                                                                                                                                       |                            |  |                                                                                                      |  |             |           |
| Approved By James                                                                                                                                                                                                                       | 2. amo                                                                                          | 2~                                                          | Title FIEL                                                                                                                                                                                    | D MANAGER                                            |                                                                                                                                         | / <b>-/</b> Date           |  |                                                                                                      |  |             |           |
| Conditions of approval, if any, are attached certify that the applicant holds legal or equivalent would entitle the applicant to cond                                                                                                   | uitable title to those rights in t                                                              | es not warrant or<br>the subject lease                      | Office CARLSB                                                                                                                                                                                 | AD FIELD OFF                                         | FICE                                                                                                                                    |                            |  |                                                                                                      |  |             |           |
| Title 18 U.S.C. Section 1001 and Title 43 States any false, fictitious or fraudulent                                                                                                                                                    | U.S.C. Section 1212, make it statements or representations                                      | a crime for any p<br>as to any matter v                     | erson knowingly an<br>vithin its jurisdiction                                                                                                                                                 | d willfully to mal                                   | ke to any department                                                                                                                    | or agency of the United    |  |                                                                                                      |  |             |           |