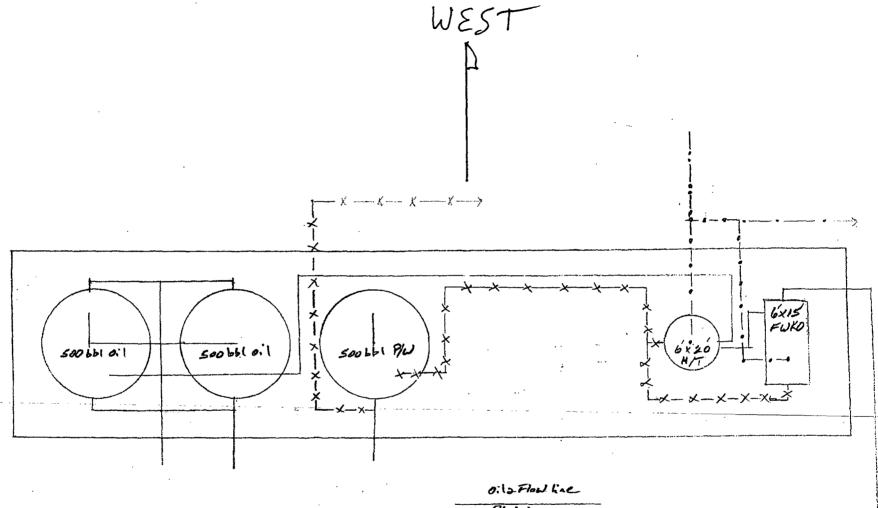

|                                                                   | e-j · · · · · · · · · · · · · ·                      | J                                                 | 5                                           |



Vandagriff 80 = 4 Bthy

7/W line -X-X-X-X-X-Gas line Vent line

4 ~A.

. A.

## Interim Reclamation & Production Facilities



LIME ROCK RESOURCES II-A, L.P VANDAGRIFF 8 D FEDERAL #4



Well Bore



North



Interim Reclamation



Flowline