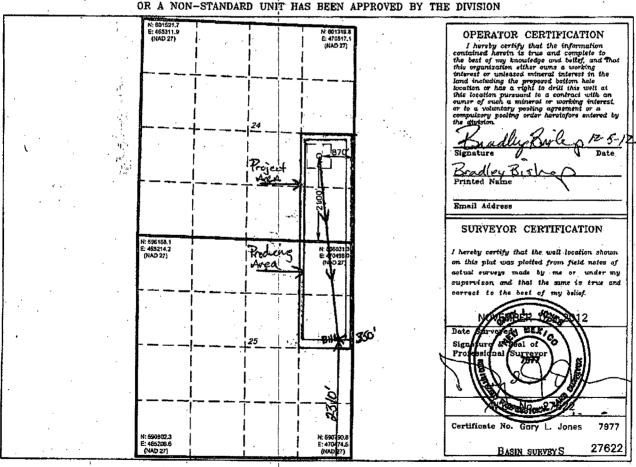

WELL LOCATION AND ACREAGE DEDICATION PLAT

D AMENDED REPORT

| API              | Number  |                                                           | 976           | Pool Code | Nor            | North Seven Rivers - Glorieta - Yeso - |               |                   |        |  |  |  |
|------------------|---------|-----------------------------------------------------------|---------------|-----------|----------------|----------------------------------------|---------------|-------------------|--------|--|--|--|
| Property         | Cods    |                                                           |               |           | Well Number    |                                        |               |                   |        |  |  |  |
| ogrid n<br>14744 |         | WYATT DRAW 24/25 TH  Operator Name  MEWBOURNE OIL COMPANY |               |           |                |                                        |               | Elevation<br>3387 |        |  |  |  |
|                  |         |                                                           |               |           | Surface Loc    | ation                                  | •             |                   | ,      |  |  |  |
| UL or lot No.    | Section | Township                                                  | Range         | Lot ldn   | Feet from the  | North/South line                       | Feet from the | East/West line    | County |  |  |  |
| . 1              | 24      | 19 S                                                      | 25 E          |           | 2100           | SOUTH                                  | 870           | EAST              | EDDY   |  |  |  |
|                  | ,       |                                                           | Bottom        | Hole Lo   | ation If Diffe | erent From Sur                         | face          |                   |        |  |  |  |
| UL or lot No.    | Section | Township                                                  | Range         | Lot Idn   | Feet from the  | North/South line                       | Feet from the | East/West line    | County |  |  |  |
| H                | 25      | 195                                                       | 25E           |           | 2310           | FNL                                    | 350'          | FEL               | Eddy   |  |  |  |
| Dedicated Acres  | Joint o | or Infill Co                                              | nsolidation ( | Code Or   | der No.        |                                        | ·             |                   |        |  |  |  |

OR A NON-STANDARD UNIT HAS BEEN APPROVED BY THE DIVISION