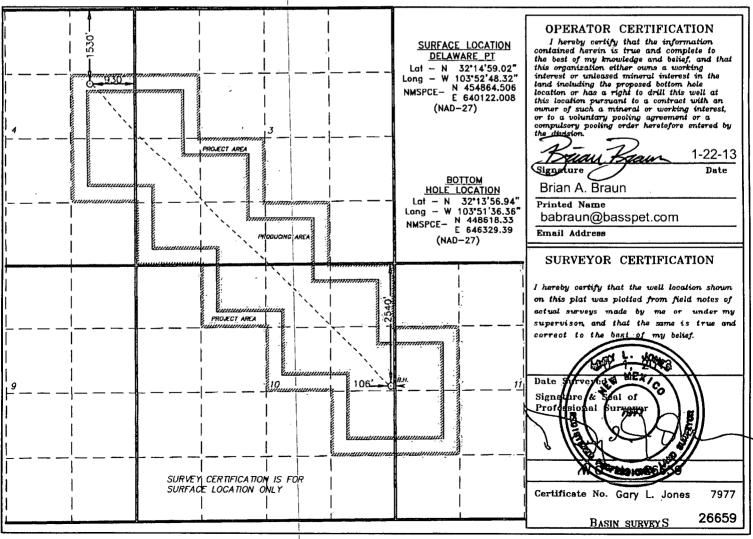

☐ AMENDED REPORT

|               | WELL LOCATION AN | ND ACREAGE DEDICATION PLAT         | LI AMENDED REPORT |
|---------------|------------------|------------------------------------|-------------------|
| API Number    | Pool Code        | Pool Name                          |                   |
| 30-015-39731  | 47545            | Nash Draw; Delaware/BS (Avalon San | d)                |
| Property Code |                  | Well Number                        |                   |
| 306402        | POKI             | 318H                               |                   |
| OGRID No.     |                  | Elevation                          |                   |
| 260737        | В                | OPCO, L.P.                         | 3408'             |

Surface Location

| UL or lot l | o. Section | Township | Range | Lot Idn | Feet from the | North/South line | Feet from the | East/West line | County |
|-------------|------------|----------|-------|---------|---------------|------------------|---------------|----------------|--------|
| Н           | 4          | 24 S     | 30 E  |         | 1530          | NORTH            | 930           | EAST           | EDDY   |

## Bottom Hole Location If Different From Surface

| UL or let No.                                                | Section<br>10 | Township<br>24 S | Range<br>30 E | Lot | ldn | Feet from the 2540 | North/South line NORTH | Feet from the | East/West line<br>EAST | County<br>EDDY |
|--------------------------------------------------------------|---------------|------------------|---------------|-----|-----|--------------------|------------------------|---------------|------------------------|----------------|
| Dedicated Acres   Joint or Infill   Consolidation Code   560 |               |                  |               |     | Or  | der No.            |                        |               |                        |                |