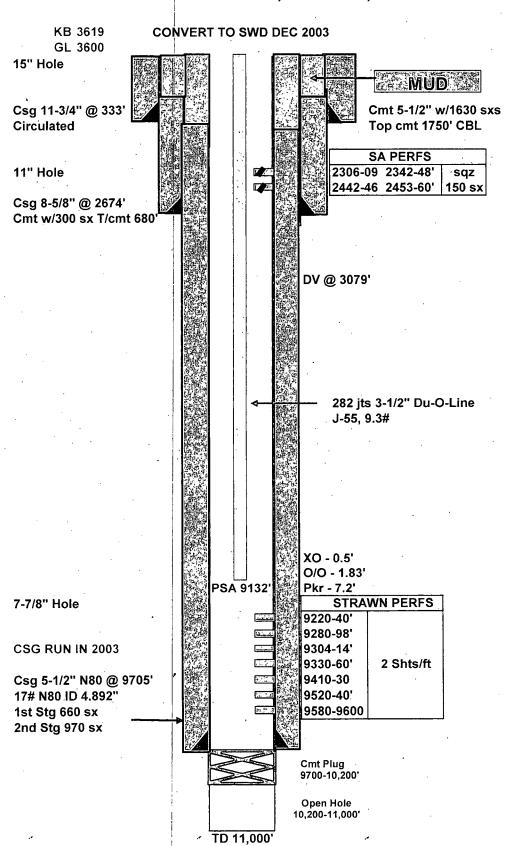

## SUNDRY NOTICES AND REPORTS ON WELLS Do not use this form for proposals to drill or to re-enter an abandoned well. Use Form 3160-3 (APD) for such proposals

| abandoned well. Ose I offit 5100-3 (AFD) for such proposals.                                                                                                                                                                                                                                                                                                                                                                                                                                                                                                                                                                                                                                                                                                                                                                                                                                                                                                                                                                                                                                                                                                                                                                                                                                |                                                                                   |                                   |                                 |                                                 |                       |  |
|---------------------------------------------------------------------------------------------------------------------------------------------------------------------------------------------------------------------------------------------------------------------------------------------------------------------------------------------------------------------------------------------------------------------------------------------------------------------------------------------------------------------------------------------------------------------------------------------------------------------------------------------------------------------------------------------------------------------------------------------------------------------------------------------------------------------------------------------------------------------------------------------------------------------------------------------------------------------------------------------------------------------------------------------------------------------------------------------------------------------------------------------------------------------------------------------------------------------------------------------------------------------------------------------|-----------------------------------------------------------------------------------|-----------------------------------|---------------------------------|-------------------------------------------------|-----------------------|--|
| SUBMIT IN TRIPLICATE – Other instructions on page 2.                                                                                                                                                                                                                                                                                                                                                                                                                                                                                                                                                                                                                                                                                                                                                                                                                                                                                                                                                                                                                                                                                                                                                                                                                                        |                                                                                   |                                   |                                 | 7. If Unit of CA/Agreem                         | nent, Name and/or No. |  |
| 1. Type of Well Oil Well Gas Well Other SWD                                                                                                                                                                                                                                                                                                                                                                                                                                                                                                                                                                                                                                                                                                                                                                                                                                                                                                                                                                                                                                                                                                                                                                                                                                                 |                                                                                   |                                   |                                 | 8. Well Name and No.<br>Green A Federal #10 SWD |                       |  |
| 2. Name of Operator<br>Geronimo SWD, LLC                                                                                                                                                                                                                                                                                                                                                                                                                                                                                                                                                                                                                                                                                                                                                                                                                                                                                                                                                                                                                                                                                                                                                                                                                                                    |                                                                                   |                                   | 9. API Well No.<br>30-015-21748 |                                                 |                       |  |
|                                                                                                                                                                                                                                                                                                                                                                                                                                                                                                                                                                                                                                                                                                                                                                                                                                                                                                                                                                                                                                                                                                                                                                                                                                                                                             |                                                                                   | 3b. Phone No. (include area code) |                                 | 10. Field and Pool or Exploratory Area          |                       |  |
| PO Box 568, Artesia, NM 88211                                                                                                                                                                                                                                                                                                                                                                                                                                                                                                                                                                                                                                                                                                                                                                                                                                                                                                                                                                                                                                                                                                                                                                                                                                                               |                                                                                   | (575) 746-1280                    |                                 | Grayburg Jackson; SR-Q-G-SA                     |                       |  |
| 4. Location of Well (Footage, Sec., T.,R.,M., or Survey Description                                                                                                                                                                                                                                                                                                                                                                                                                                                                                                                                                                                                                                                                                                                                                                                                                                                                                                                                                                                                                                                                                                                                                                                                                         |                                                                                   | )                                 |                                 | 11. Country or Parish, State Eddy County, NM    |                       |  |
| UK. S29 T17S R29E NMPM 1980 FSL 1980 FWL                                                                                                                                                                                                                                                                                                                                                                                                                                                                                                                                                                                                                                                                                                                                                                                                                                                                                                                                                                                                                                                                                                                                                                                                                                                    |                                                                                   | 1                                 |                                 |                                                 |                       |  |
| 12. CHEC                                                                                                                                                                                                                                                                                                                                                                                                                                                                                                                                                                                                                                                                                                                                                                                                                                                                                                                                                                                                                                                                                                                                                                                                                                                                                    | K THE APPROPRIATE BO                                                              | X(ES) TO INDICATE NA              | TURE OF NOTIC                   | CE, REPORT OR OTHER                             | R DATA                |  |
| TYPE OF SUBMISSION                                                                                                                                                                                                                                                                                                                                                                                                                                                                                                                                                                                                                                                                                                                                                                                                                                                                                                                                                                                                                                                                                                                                                                                                                                                                          |                                                                                   | TYPE OF ACT                       |                                 | ION                                             |                       |  |
| Notice of Intent                                                                                                                                                                                                                                                                                                                                                                                                                                                                                                                                                                                                                                                                                                                                                                                                                                                                                                                                                                                                                                                                                                                                                                                                                                                                            | Acidize                                                                           | Deepen ·                          | Produ                           | action (Start/Resume) Water Shut-Off            |                       |  |
|                                                                                                                                                                                                                                                                                                                                                                                                                                                                                                                                                                                                                                                                                                                                                                                                                                                                                                                                                                                                                                                                                                                                                                                                                                                                                             | Alter Casing                                                                      | Fracture Treat                    | =                               | amation                                         | Well Integrity        |  |
| ✓ Subsequent Report                                                                                                                                                                                                                                                                                                                                                                                                                                                                                                                                                                                                                                                                                                                                                                                                                                                                                                                                                                                                                                                                                                                                                                                                                                                                         | Casing Repair                                                                     | New Construction                  | - =                             | mplete                                          | Other                 |  |
| Final Abandonment Notice                                                                                                                                                                                                                                                                                                                                                                                                                                                                                                                                                                                                                                                                                                                                                                                                                                                                                                                                                                                                                                                                                                                                                                                                                                                                    | Change Plans Convert to Injection                                                 | Plug and Abandon Plug Back        |                                 | porarily Abandon  Tisposal                      |                       |  |
| Attach the Bond under which the work will be performed or provide the Bond No. on file with BLM/BIA. Required subsequent reports must be filed within 30 days following completion of the involved operations. If the operation results in a multiple completion or recompletion in a new interval, a Form 3160-4 must be filed once testing has been completed. Final Abandonment Notices must be filed only after all requirements, including reclamation, have been completed and the operator has determined that the site is ready for final inspection.)  10/22/2012 MIRU Alliance Well Service. Installed 5000K Hydraulic BOP. Released Packer and let equalize.  Pumped 40 bbls brine down annulas. Laid down 2 7/8 Injection String and Packer. RIH w/5 ½ x 2 7/8, NP ASI-X Packer w/SS O/O Tool w/2.312 F Profile Nipple, 282 jnts 3 ½ J-55 Tbg w/turned back collars. Set Packer @ 9132*. Release O/O Tool. Circulate packer fluid. Latched into O/O Tool. Tested casing to 680#'s for 30 minutes, held. ND BOP, landed tubing w/16 points in tension. Hooked up wellhead. Put well on injection.  12/12/2012 Ran MIT Test. Paul Swartze w/BLM Carlsbad District, witnessed test.  End of Report.  Please see Well Bore Diagram attached.  PRECEIVED  JAN 3 0 2013  NAN 2 6 2013 |                                                                                   |                                   |                                 |                                                 |                       |  |
| 14. I hereby certify that the foregoing is to                                                                                                                                                                                                                                                                                                                                                                                                                                                                                                                                                                                                                                                                                                                                                                                                                                                                                                                                                                                                                                                                                                                                                                                                                                               | NMOCD ARTESIA                                                                     |                                   | 11. 201.                        | U OF LAND MANAGEMENT                            |                       |  |
| James B. Campanella                                                                                                                                                                                                                                                                                                                                                                                                                                                                                                                                                                                                                                                                                                                                                                                                                                                                                                                                                                                                                                                                                                                                                                                                                                                                         |                                                                                   |                                   | Member/Manage                   | 11 /                                            | RLSBAD FIELD OFFICE   |  |
|                                                                                                                                                                                                                                                                                                                                                                                                                                                                                                                                                                                                                                                                                                                                                                                                                                                                                                                                                                                                                                                                                                                                                                                                                                                                                             | Project S                                                                         |                                   | 20/2012                         | 21                                              |                       |  |
| THIS SPACE FOR FEDERAL OR STATE OFFICE USE                                                                                                                                                                                                                                                                                                                                                                                                                                                                                                                                                                                                                                                                                                                                                                                                                                                                                                                                                                                                                                                                                                                                                                                                                                                  |                                                                                   |                                   |                                 |                                                 |                       |  |
| Approved by  Conditions of approval, if any, are attached that the applicant holds legal or equitable tentitle the applicant to conduct operations  Title 18 U.S.C. Section 1001 and Title 43                                                                                                                                                                                                                                                                                                                                                                                                                                                                                                                                                                                                                                                                                                                                                                                                                                                                                                                                                                                                                                                                                               | itle to those rights in the subject<br>thereon.<br>U.S.C. Section 1212, make it a | t lease which would Offic         |                                 | Da                                              |                       |  |
| fictitious or fraudulent statements or repre                                                                                                                                                                                                                                                                                                                                                                                                                                                                                                                                                                                                                                                                                                                                                                                                                                                                                                                                                                                                                                                                                                                                                                                                                                                | sentations as to any matter with                                                  | nin its jurisdiction.             |                                 |                                                 |                       |  |

## GERONIMO SWD, LLC GREEN "A" FED NO 10 API # 30-015-21748 1980' FSL - 1980 FWL K-29-T17S-R28E NMPM, EDDY CO, NM