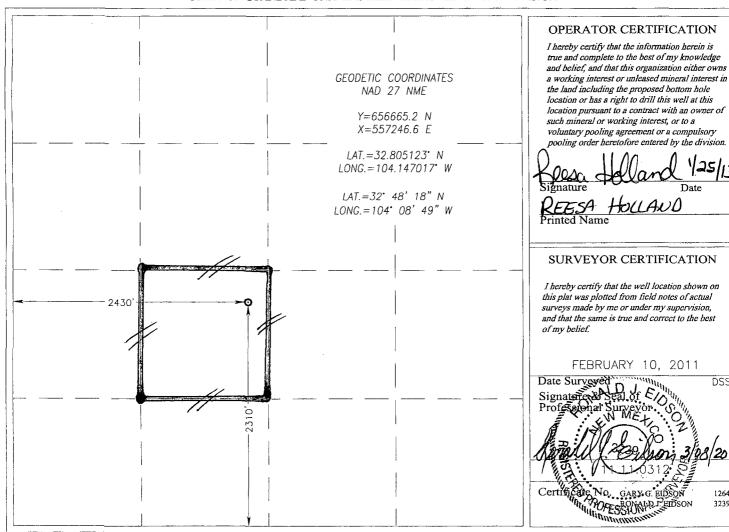

WELL LOCATION AND ACREAGE DEDICATION PLAT

□ AMENDED REPORT

| 30-015-38578         | Pool Code<br>96830 | ARTESIA, GLORIETA-YESO (O)        | ~ \ |  |
|----------------------|--------------------|-----------------------------------|-----|--|
| Property Code 308701 | Proper A STAT      | ty Name Well Numb E <b>O</b> 42   | ber |  |
| OGRID No.<br>873     | •                  | or Name Elevation DRPORATION 3666 |     |  |

Surface Location

| UL or lot No. | Section | Township | Range | Lot Idn | Feet from the | North/South line | Feet from the | East/West line | County |
|---------------|---------|----------|-------|---------|---------------|------------------|---------------|----------------|--------|
| K             | 26      | 17-S     | 28-E  |         | 2310          | SOUTH            | 2430          | WEST .         | EDDY   |

Bottom Hole Location If Different From Surface

|                 |             |          | Douon 110        | ne Documen | ii Binerent i ton | Burtuce          |               |                |        |
|-----------------|-------------|----------|------------------|------------|-------------------|------------------|---------------|----------------|--------|
| UL or lot No.   | Section     | Township | Range            | Lot Idn    | Feet from the     | North/South line | Feet from the | East/EAST line | County |
| Dedicated Acres | Joint or In | nfill Co | nsolidation Code | Or         | der No.           |                  |               |                |        |
| 40              |             |          |                  |            |                   |                  |               |                |        |