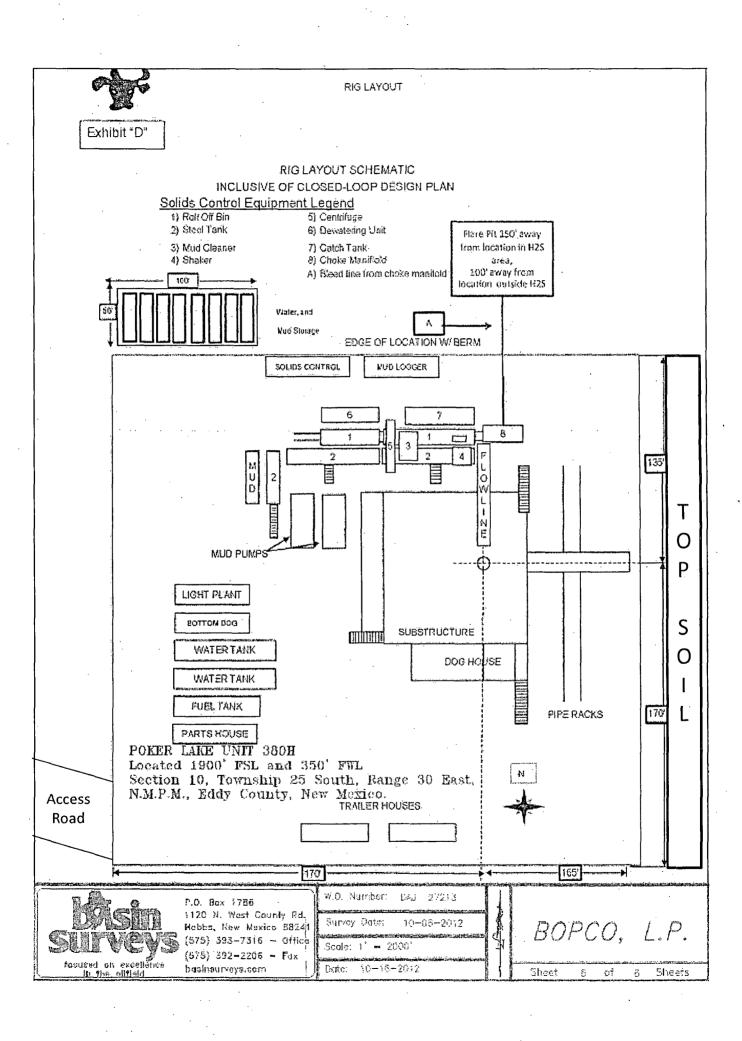

# **H2S** contingency

H2S monitors shall be installed prior to drilling out the surface shoe. If H2S is encountered in quantities greater than 10 PPM, the well will be shut in and H2S equipment will be installed, including a flare line that will be extended pursuant to onshore oil and gas order #6.