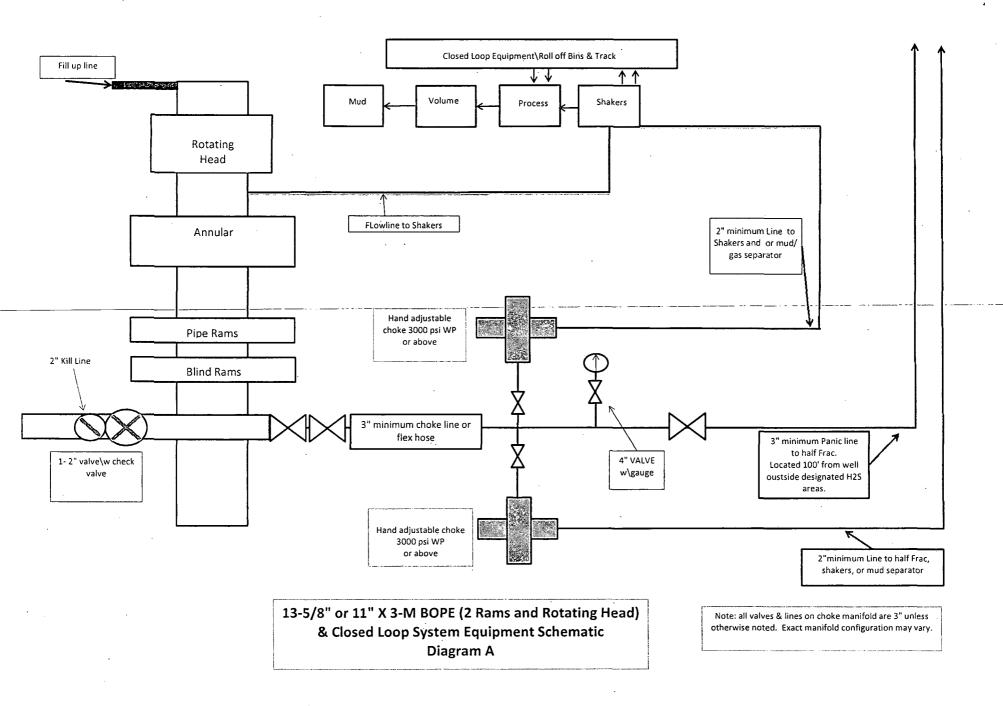

#### POINT 4: PRESSURE CONTROL EQUIPMENT (SEE ATTACHED DIAGRAM 2)

After running the 13-3/8" surface casing, a 13-5/8" BOP/BOPE system with a minimum rating of 3M will be installed, used, maintained and tested as per Onshore Order 2. In addition to the high pressure test, a low pressure (250-300 psig) test will be performed.

After running the 9-5/8" intermediate casing, a 13-5/8" or 11" BOP/BOPE system with a minimum rating of 3M will be installed on the 9-5/8" intermediate casing spool (8-3/4" open hole), used, maintained and tested as per Onshore Order 2. In addition to the high pressure test, a low pressure (250-300 psig) test will be performed.

After running the 7" intermediate casing, a 13-5/8" or 11" BOP/BOPE system with a minimum rating of 3M will be installed on the 9-5/8" intermediate casing spool (8-3/4" open hole), used, maintained and tested as per Onshore Order 2. In addition to the high pressure test, a low pressure (250-300 psig) test will be performed.

BOPCO, L.P. would like to request a variance to use an armored, 3", 5000 psi WP flex hose for the choke line in the drilling of the well if the rig is equip with hose. (See specification for hose that might be used, attached with APD exhibits). This is rig equipment and will help quicken nipple up time thus saving money without a safety problem. The hose itself is rated to 5000 psi ,and has 5000 psi flanges on each end. This well is to be drilled to 12,973 MD (7,603' TVD) and max surface pressure should be +/- 1885 psi as prescribed in onshore order #2 shown as max BHP minus 0.22 psi/ft. Thus, 3000 psi BOPE is all that is needed for this well. Please refer to diagram 2 for choke manifold and closed loop system layout. If an armored flex hose is utilized, the company man will have all of the proper certified paper work for that hose available on location.