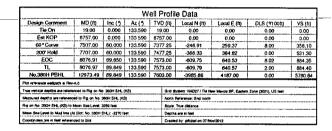

POINT 1: ESTIMATED FORMATION TOPS (See No. 2 Below)

POINT 2: WATER, OIL, GAS AND/OR MINERAL BEARING FORMATIONS

Anticipated Formation Tops: KB 3289' (estimated)

GL 3270'

| Formation Description | Est from<br>KB (TVD): | Est (MD) | SUB-SEA TOP | BEARING     |
|-----------------------|-----------------------|----------|-------------|-------------|
| T/Fresh Water         | 400'                  | 400'     | + 2,889'    | Fresh Water |
| T/Rustler             | 894'                  | 894'     | + 2,395'    | Barren      |
| T/Salado              | 1,184'                | 1,184    | + 2,105'    | Barren      |
| B/Salt                | 3,689'                | 3,689'   | - 400'      | Oil/Gas     |
| T/Lamar               | 3,891'                | 3,891'   | - 602'      | Oil/Gas     |
| T/Ramsey              | 3,927'                | 3,927'   | '- 638'     | Oil/Gas     |
| Cherry Canyon         | 4,813'                | 4,813'   | - 1,524'    | Oil/Gas     |
| Brushy Canyon         | 6,020'                | 6,020'   | - 2,731' ;  | Oil/Gas     |
| KOP                   | 6,757 <sup></sup>     | 6,757'   | - 3,468'    | Oil/Gas     |
| LBC "8A" Sand         | 7,360'                | 7,360'   | - 4,071'    | Oil/Gas     |
| EOC                   | 7,573'                | 8,076'   | - 4,284'    | Oil/Gas     |
| Target #1             | 7,573'                | 8,076'   | - 4,284'    | Oil/Gas     |
| TD Horizontal Hole    | 7,603'                | 12,973'  | - 4,314'    | Oil/Gas     |