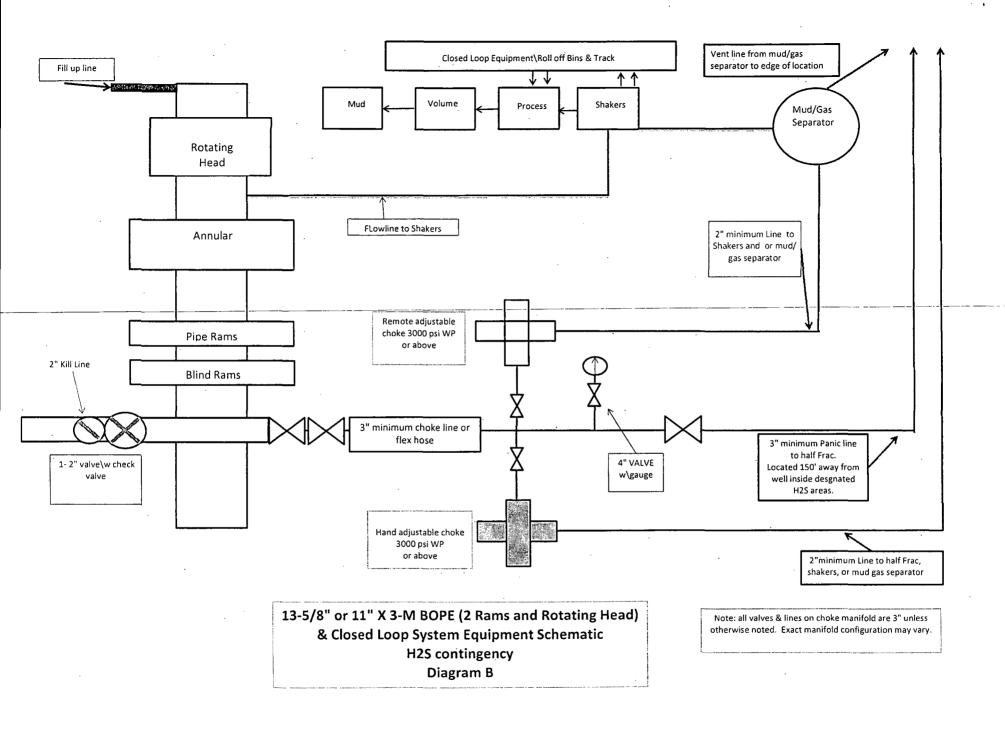

# **H2S** contingency

H2S monitors shall be installed prior to drilling out the surface shoe. If H2S is encountered in quantities greater than 10 PPM, the well will be shut in and H2S equipment will be installed, including a flare line that will be extended pursuant to onshore oil and gas order #6.

These tests will be performed:

- a) Upon installation
- b) After any component changes
- c) Thirty days after a previous test
- d) As required by well conditions

A function test to insure that the preventers are operating correctly will be performed on each trip.