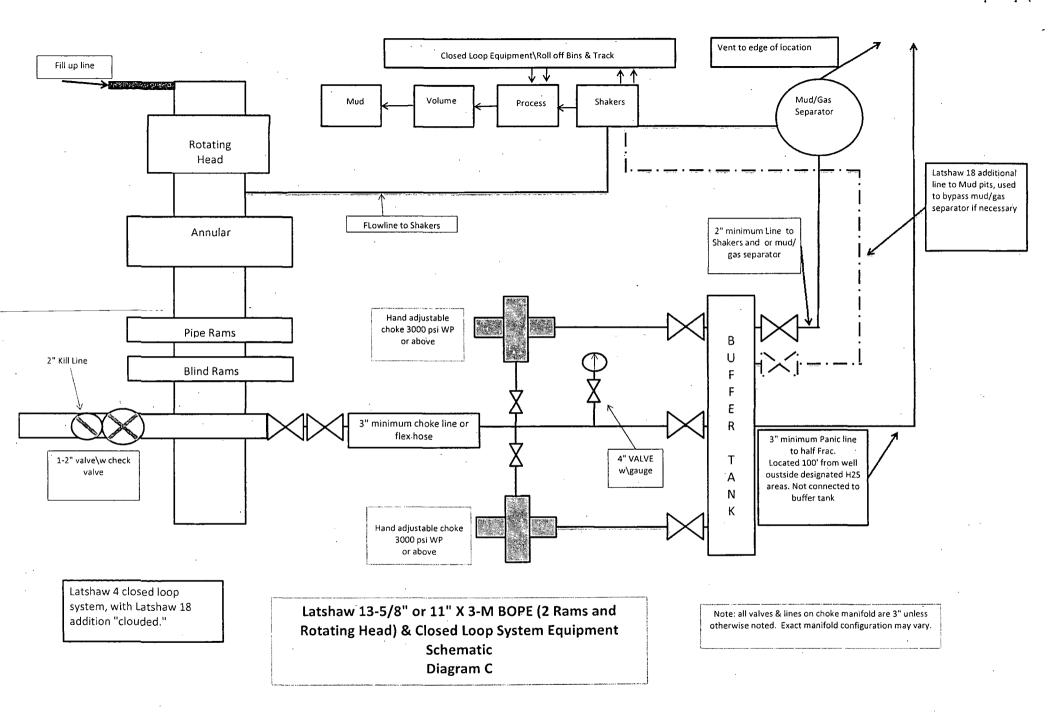

#### POINT 4: PRESSURE CONTROL EQUIPMENT (SEE ATTACHED DIAGRAM 2)

After running the 13-3/8" surface casing, a 13-5/8" BOP/BOPE system with a minimum rating of 3M will be installed, used, maintained and tested as per Onshore Order 2. In addition to the high pressure test, a low pressure (250-300 psig) test will be performed.

After running the 9-5/8" intermediate casing, a 13-5/8" or 11" BOP/BOPE system with a minimum rating of 3M will be installed on the 9-5/8" intermediate casing spool (8-3/4" open hole), used, maintained and tested as per Onshore Order 2. In addition to the high pressure test, a low pressure (250-300 psig) test will be performed.

After running the 7" intermediate casing, a 13-5/8" or 11" BOP/BOPE system with a minimum rating of 3M will be installed on the 9-5/8" intermediate casing spool (8-3/4" open hole), used, maintained and tested as per Onshore Order 2. In addition to the high pressure test, a low pressure (250-300 psig) test will be performed.

BOPCO, L.P. would like to request a variance to use an armored, 3", 5000 psi WP flex hose for the choke line in the drilling of the well if the rig is equip with hose. (See specification for hose that might be used, attached with APD exhibits). This is rig equipment and will help quicken nipple up time thus saving money without a safety problem. The hose itself is rated to 5000 psi ,and has 5000 psi flanges on each end. This well is to be drilled to 12,973 MD (7,603' TVD) and max surface pressure should be +/- 1885 psi as prescribed in onshore order #2 shown as max BHP minus 0.22 psi/ft. Thus, 3000 psi BOPE is all that is needed for this well. Please refer to diagram 2 for choke manifold and closed loop system layout. If an armored flex hose is utilized, the company man will have all of the proper certified paper work for that hose available on location.