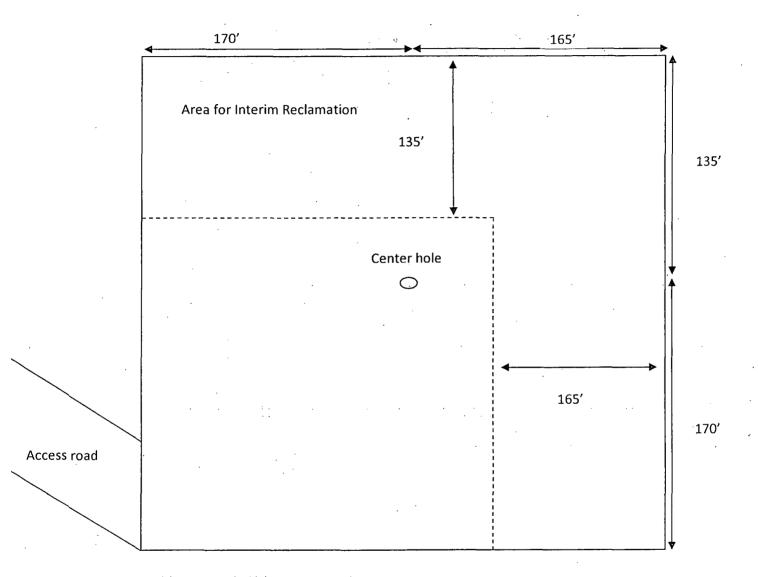

H2S alarms
- 5) Location of flare line(s) and pit(s) (Please refer to diagram 2 choke manifold diagram and or page six of survey plat packet)
- 3) Location of briefing areas.
- 6) Location of caution and/or danger signs.
- (7) Location of Breathing Equipment



# **Location On-Site Notes**

Location on-site conducted by Cecil Watkins-BOPCO L.P. Todd Carpenter-BOPCO L.P., John Fast-BLM, and Jason Morgan -Basin Survey on 9/25/2012. The Poker Lake Unit 380H was moved to section 10 to a new surface footage call located at 1900' FSL & 350' FWL of Sec 10-T25S-R30E to get away from draw. Access road will be off of El Paso Pipeline Road to the southwest corner of proposed pad. Topsoil will be stockpiled to the to the east side of pad and the frac pad will be on the west northwest corner



North



# PECOS DISTRICT CONDITIONS OF APPROVAL

| OPERATOR'S NAME:      | BOPCO, L. P.                                      |
|-----------------------|---------------------------------------------------|
| LEASE NO.:            | NMLC-063873A                                      |
| WELL NAME & NO.:      | POKER LAKE UNIT 380H                              |
| SURFACE HOLE FOOTAGE: | 1900' FSL & 0350' FWL                             |
| BOTTOM HOLE FOOTAGE   | 2150' FNL & 0800' FEL Sec. 15, T. 25 S., R 30 E., |
| LOCATION:             | Section 10, T. 25S., R 30 E., NMPM                |
| COUNTY:               | Eddy County, New Mexico                           |

# TABLE OF CONTENTS

Standard Conditions of Approval (COA) apply to this APD. If any deviations to these standards exist or special