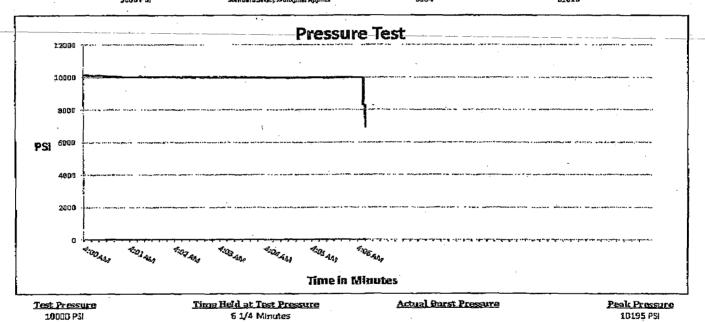

These tests will be performed:

- a) Upon installation
- b) After any component changes
- c) Thirty days after a previous test
- d) As required by well conditions

A function test to insure that the preventers are operating correctly will be performed on each trip.