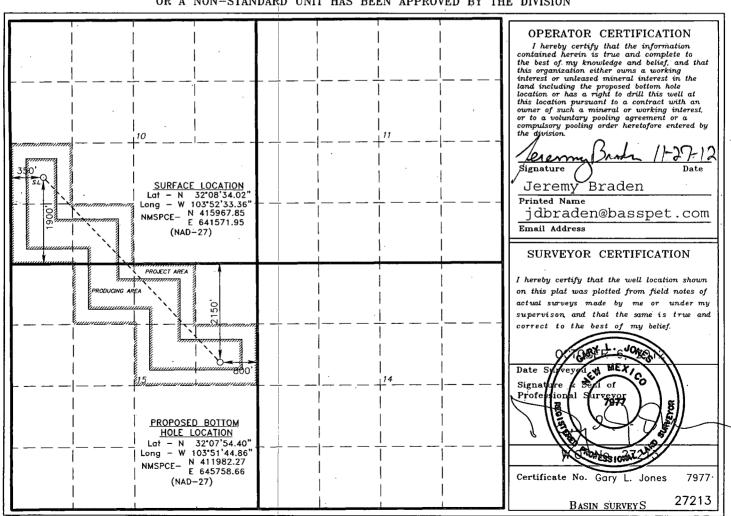

#### OIL CONSERVATION DIVISION

1220 South St. Francis Dr. Santa Fe, New Mexico 87505

WELL LOCATION AND ACREAGE DEDICATION PLAT

☐ AMENDED REPORT

|                 |                                                                                             | ·            | WELL LO       | CATI    | ION                 | AND ACREA      | GE DEDICATI      | ON PLAT                |                |        |
|-----------------|---------------------------------------------------------------------------------------------|--------------|---------------|---------|---------------------|----------------|------------------|------------------------|----------------|--------|
| 30-01           | S-4                                                                                         | 1037         | 1             | Pool Co |                     | Cor            | ral Canyon       | Pool Name<br>(Delaware | )Northeast     |        |
|                 | Property Code Property Name 306402 POKER LAKE UNIT                                          |              |               |         | Well Number<br>380H |                |                  |                        |                |        |
|                 | OGRID No. Operator Name 260737 BOPCO, L.P.                                                  |              |               |         |                     | Eleva<br>327   |                  |                        |                |        |
|                 | Surface Location                                                                            |              |               |         |                     |                |                  |                        |                |        |
| UL or lot No.   | Section                                                                                     | Township     | Range         | Lot I   | ldn                 | Feet from the  | North/South line | Feet from the          | East/West line | County |
| L               | 10                                                                                          | 25 S         | 30 E          |         |                     | 1900           | SOUTH            | 350                    | WEST           | EDDY   |
|                 |                                                                                             |              | Bottom        | Hole    | Loca                | ation If Diffe | rent From Sur    | face '                 |                |        |
| UL or lot No.   | Section                                                                                     | Township     | Range         | Lot I   | [dn                 | Feet from the  | North/South line | Feet from the          | East/West line | County |
| н               | 15                                                                                          | 25 S         | 30 E          |         |                     | 2150           | NORTH            | 800                    | EAST           | EDDY   |
| Dedicated Acres | s Joint o                                                                                   | or Infill Co | nsolidation ( | Code    | Orde                | er No.         |                  |                        | •              | 29     |
| 280             |                                                                                             |              |               |         |                     |                |                  |                        | ,              | 2973   |
| NO ALLO         | NO ALLOWABLE WILL BE ASSIGNED TO THIS COMPLETION UNTIL ALL INTERESTS HAVE BEEN CONSOLIDATED |              |               |         |                     |                |                  |                        |                |        |

NO ALLOWABLE WILL BE ASSIGNED TO THIS COMPLETION UNTIL ALL INTERESTS HAVE BEEN CONSOLIDATED OR A NON-STANDARD UNIT HAS BEEN APPROVED BY THE DIVISION