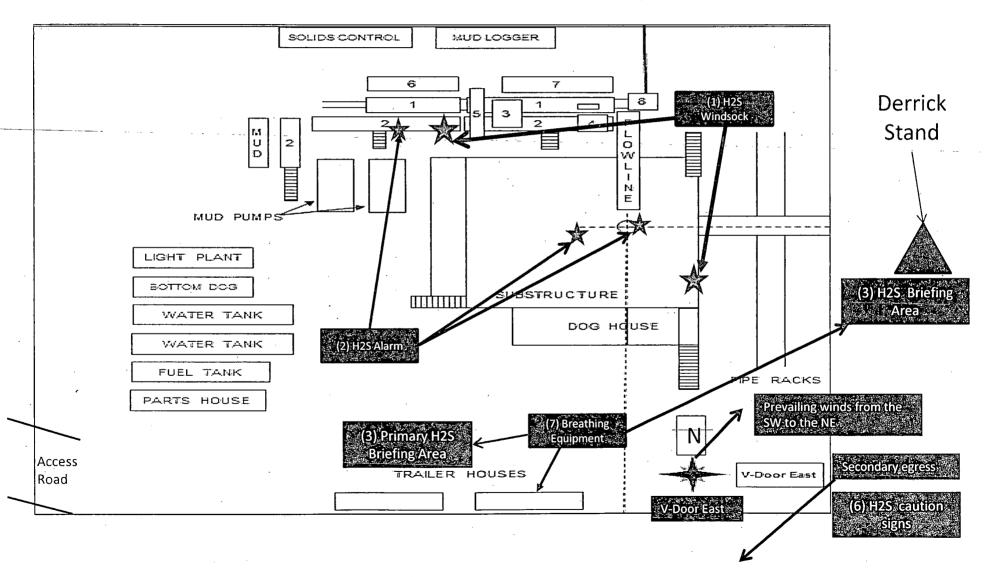

# **H2S** contingency

H2S monitors shall be installed prior to drilling out the surface shoe. If H2S is encountered in quantities greater than 10 PPM, the well will be shut in and H2S equipment will be installed, including a flare line that will be extended pursuant to onshore oil and gas order #6.