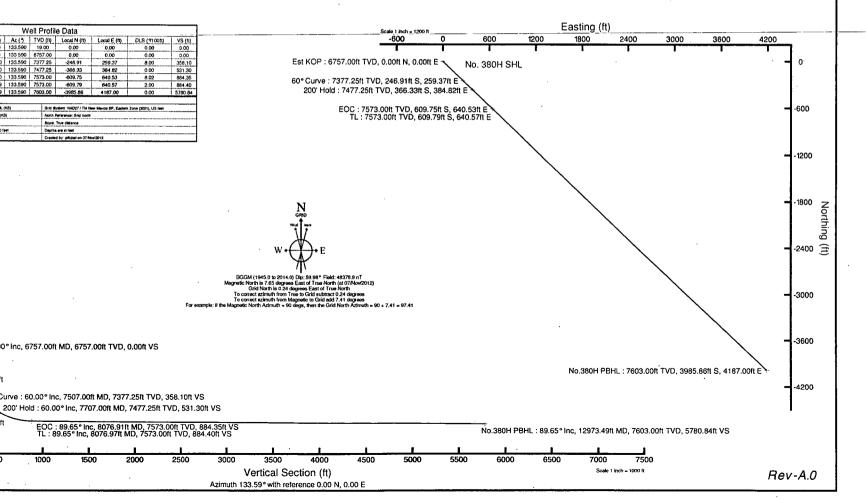

POINT 1: ESTIMATED FORMATION TOPS (See No. 2 Below)

POINT 2: WATER, OIL, GAS AND/OR MINERAL BEARING FORMATIONS

Anticipated Formation Tops: KB 3289' (estimated)

GL 3270'

| Formation Description | Est from<br>KB (TVD): | Est (MD) | SUB-SEA TOP | BEARING     |
|-----------------------|-----------------------|----------|-------------|-------------|
| T/Fresh Water         | 400'                  | 400'     | + 2,889'    | Fresh Water |
| T/Rustler             | 894'                  | 894'     | + 2,395'    | Barren      |
| T/Salado              | 1,184'                | 1,184    | + 2,105'    | Barren      |
| B/Salt                | 3,689'                | 3,689'   | - 400'      | Oil/Gas     |
| T/Lamar               | 3,891'                | 3,891'   | - 602'      | Oil/Gas     |
| T/Ramsey              | 3,927'                | 3,927'   | '- 638'     | Oil/Gas     |
| Cherry Canyon         | 4,813'                | 4,813'   | - 1,524'    | Oil/Gas     |
| Brushy Canyon         | 6,020'                | 6,020'   | - 2,731' ;  | Oil/Gas     |
| KOP                   | 6,757 <sup></sup>     | 6,757'   | - 3,468'    | Oil/Gas     |
| LBC "8A" Sand         | 7,360'                | 7,360'   | - 4,071'    | Oil/Gas     |
| EOC                   | 7,573'                | 8,076'   | - 4,284'    | Oil/Gas     |
| Target #1             | 7,573'                | 8,076'   | - 4,284'    | Oil/Gas     |
| TD Horizontal Hole    | 7,603'                | 12,973'  | - 4,314'    | Oil/Gas     |