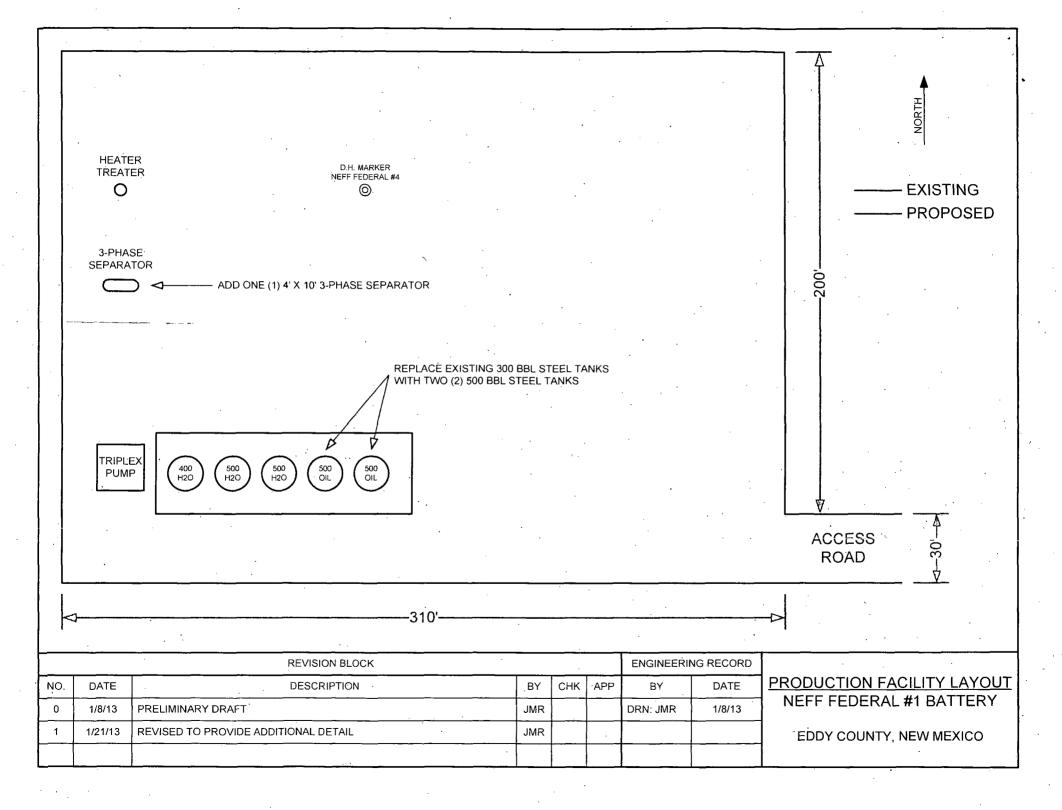

6. If Indian, Allottce or Tribe Name

| abandoned well. Use Form 3160-3 (APD) for such proposals.                                                                                                                                        |                                                                  | INA.                                                                     |  |
|--------------------------------------------------------------------------------------------------------------------------------------------------------------------------------------------------|------------------------------------------------------------------|--------------------------------------------------------------------------|--|
| SUBMIT IN TRIPLICATE – Other instructions on page 2.                                                                                                                                             |                                                                  | 7. If Unit of CA/Agreement, Name and/or No.                              |  |
| 1. Type of Well                                                                                                                                                                                  |                                                                  | 8. Well Name and No.                                                     |  |
| Oil Well Gas Well Ot                                                                                                                                                                             | her                                                              | Neff Federal #1                                                          |  |
| 2. Name of Operator<br>Oxy USA Inc.                                                                                                                                                              |                                                                  | 9. API Well No.<br>30-015-25301                                          |  |
| 3a. Address                                                                                                                                                                                      | 3b. Phone No. (include area code)                                | 10. Field and Pool or Exploratory Area                                   |  |
| 5 Greenway Plaza, Suite 110<br>Houston, TX 77046-0521                                                                                                                                            | 713-215-7241 Austin Pugh                                         | Los Medanos East                                                         |  |
| 4. Location of Well (Footage, Sec., T., R., M., or Survey Des                                                                                                                                    | scription)                                                       | 11. Country or Parish, State                                             |  |
| 660 FNL, 1980 FWL, NENW, Sec 25, T22S, R31E                                                                                                                                                      | ·                                                                | Eddy County, New Mexico.                                                 |  |
| 12. CHECK THE APPROPRI                                                                                                                                                                           | ATE BOX(ES) TO INDICATE NATURE OF N                              | OTICE, REPORT OR OTHER DATA                                              |  |
| TYPE OF SUBMISSION                                                                                                                                                                               | TYPE OF                                                          | ACTION                                                                   |  |
| ✓ Notice of Intent                                                                                                                                                                               | Deepen                                                           | Production (Start/Resume) Water Shut-Off                                 |  |
| Alter Casing                                                                                                                                                                                     | Fracture Treat                                                   | Reclamation Well Integrity                                               |  |
| Subsequent Report Casing Repar                                                                                                                                                                   | ir New Construction                                              | Recomplete Other                                                         |  |
| Change Plan                                                                                                                                                                                      | s Plug and Abandon                                               | Temporarily Abandon                                                      |  |
| Final Abandonment Notice Convert to Ir                                                                                                                                                           |                                                                  | Water Disposal                                                           |  |
|                                                                                                                                                                                                  | nent on an existing battery location:  ACCEPTED for record NMOCD | RECEIVED  JAN 3 1 2013  NMOCD ARTESIA                                    |  |
| , ,                                                                                                                                                                                              | , , , , ,                                                        |                                                                          |  |
| Austin Pugh                                                                                                                                                                                      | Title Landman                                                    |                                                                          |  |
| Signature May 15                                                                                                                                                                                 | Date 01/09/2013.                                                 |                                                                          |  |
| THIS SF                                                                                                                                                                                          | PACE FOR FEDERAL OR STATE                                        | OFFICE USE                                                               |  |
| Approved by Charles                                                                                                                                                                              | Title FIELD                                                      | MANAGER Date 1/29/13                                                     |  |
| Conditions of approval, if any, are attached. Approval of this not that the applicant holds legal or equitable title to those rights in the entitle the applicant to conduct operations thereon. |                                                                  | FIELD OFFICE                                                             |  |
|                                                                                                                                                                                                  |                                                                  | ully to make to any department or agency of the United States any false, |  |