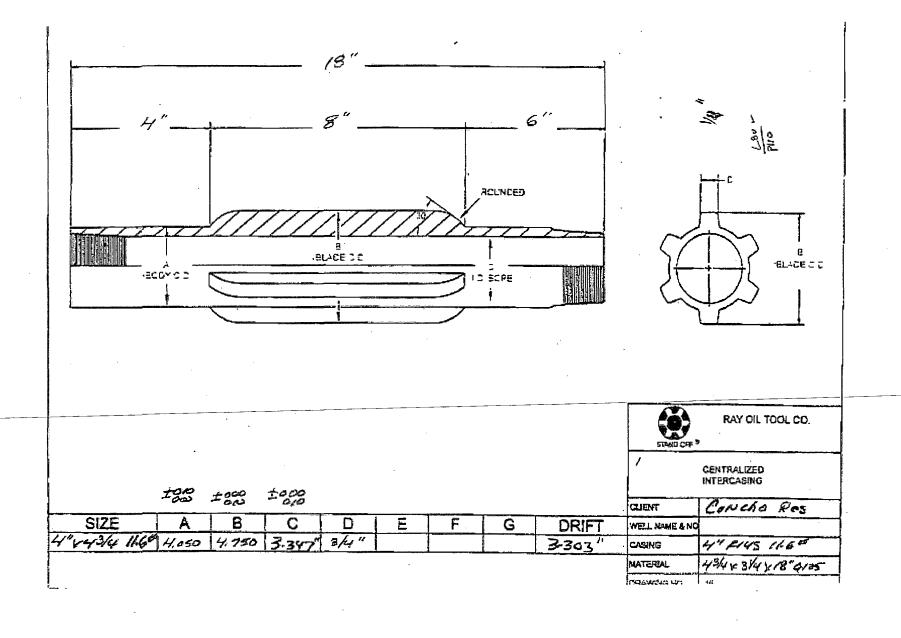

OH and LD workstring.
- 11. RDMO rig.

## **Completion Procedure**

- 1. MIRU rig.
- 2. RIH/ w/ perforating guns and perforate Yeso from 5130'-5330' w/ 1 spf, 28 holes.
- 3. Acidize w/ 2500 gals of 15% HCl. Frac zone w/ 179,800 # of sand. Set plug at 5080'.
- 4. RIH w/ perforating guns and perforate Yeso from 4840'-5040'.
- 5. Acidize w/ 2500 gals of 15% HCl. Frac zone w/ 179,800 # of sand. Set plug at 4680'.
- 6. RIH w/ perforating guns and perforate Yeso from 4520-4720'.
- 7. Acidize w/ 2500 gals of 15% HCl. Frac zone w/ 179,800 # of sand.
- 8. RIH and drill out plugs at 4680' and 5080'.
- 9. RIH and cut or back off 4" casing at 4350'. POOH w/ 4" casing. Leave 4" liner from 4350' to 5650' (TD).
- 10. RIH w/ tbg and locate end of tbg at 4300'.
- 11. RIH w/ rods and pump.
- 12. RDMO rig.