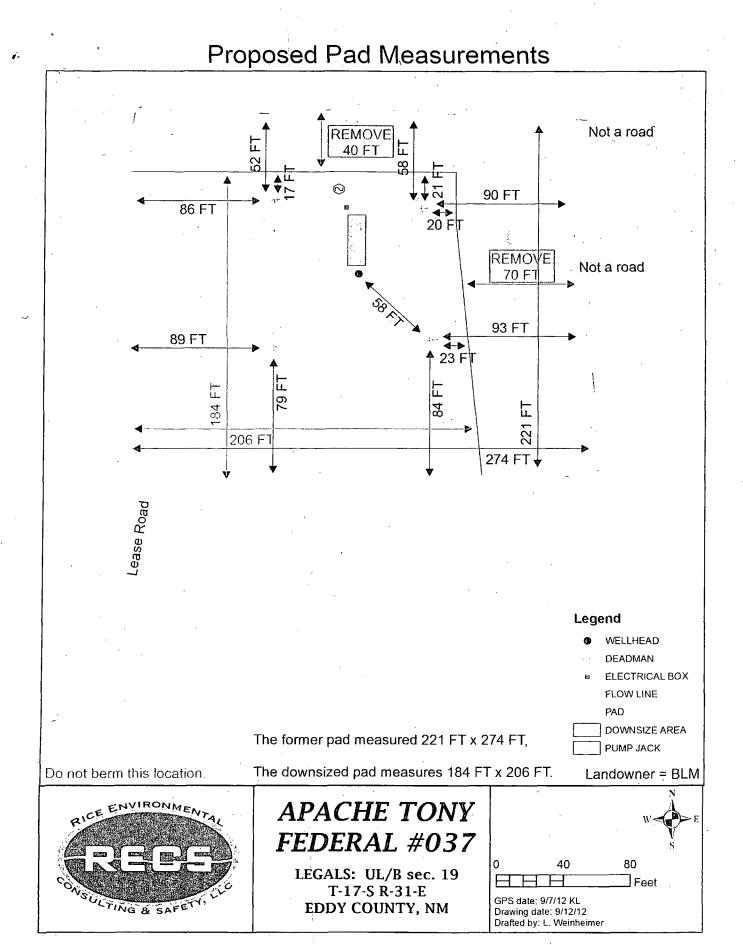

|                                                                                                                                                      |                                                                                                                                                                                  | ·                                                                                                  |                                                                                 |                                                                                                                     |                             |         |
|------------------------------------------------------------------------------------------------------------------------------------------------------|----------------------------------------------------------------------------------------------------------------------------------------------------------------------------------|----------------------------------------------------------------------------------------------------|---------------------------------------------------------------------------------|---------------------------------------------------------------------------------------------------------------------|-----------------------------|---------|
| Form 3160-5                                                                                                                                          |                                                                                                                                                                                  |                                                                                                    |                                                                                 | FORM APPF                                                                                                           | OVED                        |         |
| (April 2004)                                                                                                                                         |                                                                                                                                                                                  | •                                                                                                  | OM B No. 1004-0137                                                              |                                                                                                                     |                             |         |
| e. ſ                                                                                                                                                 | EPARTMENT OF THE INTE                                                                                                                                                            | RIOR RECE                                                                                          | IVFD                                                                            | Expires: Mar                                                                                                        | ch 31, 2007                 |         |
| BU                                                                                                                                                   | JREAU OF LAND MANAGE                                                                                                                                                             | MENT OCD                                                                                           | Artesia                                                                         | 5. Lease Serial No.                                                                                                 |                             |         |
| 0                                                                                                                                                    |                                                                                                                                                                                  |                                                                                                    | <b>6</b> 2013                                                                   |                                                                                                                     | 2-060709                    |         |
|                                                                                                                                                      | NOTICES AND REPORTS                                                                                                                                                              |                                                                                                    |                                                                                 | <ol> <li>If Indian, Allottee or Tribe</li> </ol>                                                                    | e Name                      |         |
|                                                                                                                                                      | form for proposals to dri<br>Use Form 3160-3 (APD)                                                                                                                               |                                                                                                    | ARIESIA                                                                         | 7. If Unit of CA / Agreemen                                                                                         | t Name and/or No            |         |
|                                                                                                                                                      | LICATE - Other instruction                                                                                                                                                       |                                                                                                    |                                                                                 | ' ' ' ' ' ' ' ' ' ' ' ' ' ' ' ' ' ' '                                                                               |                             |         |
| . Type of Well                                                                                                                                       |                                                                                                                                                                                  | <u></u>                                                                                            | 8. Well Name and No.                                                            |                                                                                                                     |                             |         |
| ✓ Oil Well                                                                                                                                           | Gas Well                                                                                                                                                                         | Other                                                                                              |                                                                                 | Tony Federal #37 <308738>                                                                                           |                             |         |
| 2. Name of Operator                                                                                                                                  |                                                                                                                                                                                  | · .                                                                                                |                                                                                 | 9. API Well No.                                                                                                     |                             |         |
| Apache Corporation                                                                                                                                   |                                                                                                                                                                                  |                                                                                                    |                                                                                 |                                                                                                                     | 5-40171                     |         |
| 3a. Address 3b. Pho<br>PO Box 1849 Eunice, NM 88231                                                                                                  |                                                                                                                                                                                  | hone No. <i>(include area code</i> )<br>575-390-4186                                               |                                                                                 | 10. Field and Pool, or Exploratory Area<br>Cedar Lake;Glorieta-Yeso                                                 |                             |         |
| 4. Location of (Footage, Sec.; T., R.,                                                                                                               |                                                                                                                                                                                  | 070-00-4100                                                                                        |                                                                                 | 11. County or Parish, State                                                                                         | ,oloneta-reso               | ]       |
|                                                                                                                                                      |                                                                                                                                                                                  |                                                                                                    |                                                                                 |                                                                                                                     |                             |         |
|                                                                                                                                                      | and 165"FEL B 19, 17S                                                                                                                                                            |                                                                                                    |                                                                                 |                                                                                                                     | iy, NM                      |         |
| 12. CHECK APPR                                                                                                                                       | OPRIATE BOX(ES) TO IN                                                                                                                                                            | DICATE NATURE                                                                                      | OF NOTICE, R                                                                    | EPORT, OR OTHER DAT                                                                                                 | ΓA                          |         |
| TYPE OF SUBMISSION                                                                                                                                   |                                                                                                                                                                                  |                                                                                                    | TYPE OF AC                                                                      | ŤION                                                                                                                | ·                           |         |
| Notice of Intent                                                                                                                                     | Acidize                                                                                                                                                                          | Deepen                                                                                             | Pro Pro                                                                         | oduction (Start/Resume)                                                                                             | Water Shut-off              |         |
| Notice of Intent                                                                                                                                     | Alter Casing                                                                                                                                                                     | Fracture Treat                                                                                     | ✓ Re                                                                            | clamation                                                                                                           | Well Integrity              |         |
| ✓ Subsequent Report                                                                                                                                  | Casing Repair                                                                                                                                                                    | New Construc                                                                                       | tion 🗋 Re                                                                       | complete                                                                                                            | Other                       |         |
| <b></b>                                                                                                                                              | Change Plans                                                                                                                                                                     | Plug and Aba                                                                                       | ndon 🗌 Te                                                                       | mporarily Abandon                                                                                                   |                             | -       |
| Final Abandonment Notice                                                                                                                             | Convert to Injection                                                                                                                                                             | Plug Back                                                                                          | · _                                                                             | iter Disposal                                                                                                       |                             | · · · · |
| remove 70' fron<br>placement of th<br>on the east side<br>Removing 40' fr<br>plus the two pro                                                        | ne approved IR Plat s<br>in the north of the pac<br>ie wellbore and the lo<br>e as well as the two p<br>rom the north which y<br>ptrusions leaving 20'<br>ed to remain as is for | d and 70' from th<br>ocation being bui<br>protrusions, we w<br>would leave us 1<br>from the anchor | e east of the<br>It as 274 x 2<br>vould like to<br>7' from the a<br>s. The sout | e pad. Based on the<br>21, with misplaced I<br>suggest the followir<br>anchors and removir<br>h and west side of tl | ines<br>ng:<br>ng 70'       |         |
| Diagon con etter                                                                                                                                     | ched documentation.                                                                                                                                                              |                                                                                                    | ·                                                                               |                                                                                                                     |                             |         |
| 14. I hereby certify that the following                                                                                                              |                                                                                                                                                                                  | <u> </u>                                                                                           |                                                                                 |                                                                                                                     |                             |         |
| Name                                                                                                                                                 |                                                                                                                                                                                  |                                                                                                    | ~                                                                               |                                                                                                                     | - <b>L</b>                  |         |
| Natalie Natalie                                                                                                                                      | Title                                                                                                                                                                            |                                                                                                    |                                                                                 |                                                                                                                     |                             |         |
| Signature Destale                                                                                                                                    | <u>i Tlada</u>                                                                                                                                                                   | LA Date                                                                                            |                                                                                 | 12/28/12                                                                                                            |                             |         |
|                                                                                                                                                      |                                                                                                                                                                                  | FOR FEDERAL OF                                                                                     | STATE OFF                                                                       |                                                                                                                     |                             |         |
| Approved by                                                                                                                                          | o Ge home                                                                                                                                                                        | Title                                                                                              | SEPS                                                                            | Date                                                                                                                | 2-3-13                      |         |
| Conditions of approval, if any, are atta<br>varrant or certify that the applicant hol<br>ights in the subject lease which would<br>perating thereon. | lds legal or equitable title to the                                                                                                                                              | ose                                                                                                | 40                                                                              |                                                                                                                     | . <u> </u>                  |         |
| Fitle 18 U.S.C., Section 1001 and Title States any false, fictitious or fraudulent                                                                   |                                                                                                                                                                                  |                                                                                                    |                                                                                 | l willfully to make to any depa                                                                                     | artment or agency of the Ur | nited   |
| (Instructions on page 2)                                                                                                                             |                                                                                                                                                                                  |                                                                                                    |                                                                                 |                                                                                                                     |                             |         |
| · · · · · · · · · · · · · · · · · · ·                                                                                                                | \                                                                                                                                                                                |                                                                                                    |                                                                                 |                                                                                                                     |                             |         |