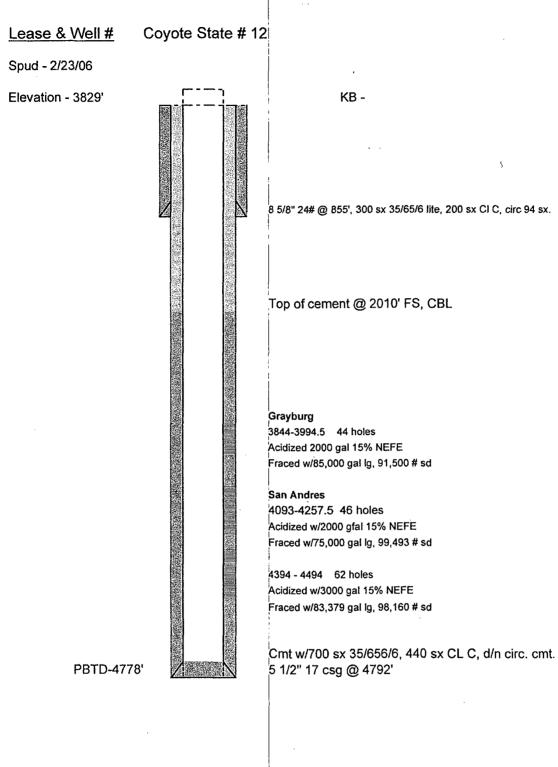

• •

LEGACY RESERVES OPERATING LP

CURRENT WELLBORE DIAGRAM

1 1

ſ

LEGACY RESERVES OPERATING LP

PROPOSED WELLBORE DIAGRAM

Coyote State # 12 Lease & Well # Spud - 2/23/06 KB -Elevation - 3829' 8 5/8" 24# @ 855', 300 sx 35/65/6 lite, 200 sx CI C, circ 94 sx. Top of cement @ 2010' FS, CBL UPPER GRAYBURG 3695'- 3753' IO HOLES Grayburg 3844-3994.5 44 holes Acidized 2000 gal 15% NEFE Fraced w/85,000 gal lg, 91,500 # sd San Andres 4093-4257.5 46 holes Acidized w/2000 gfal 15% NEFE Fraced w/75,000 gal lg, 99,493 # sd 4394 - 4494 62 holes Acidized w/3000 gal 15% NEFE Fraced w/83,379 gal lg, 98,160 # sd Cmt w/700 sx 35/656/6, 440 sx CL C, d/n circ. cmt. PBTD-4778' 5 1/2" 17 csg @ 4792'