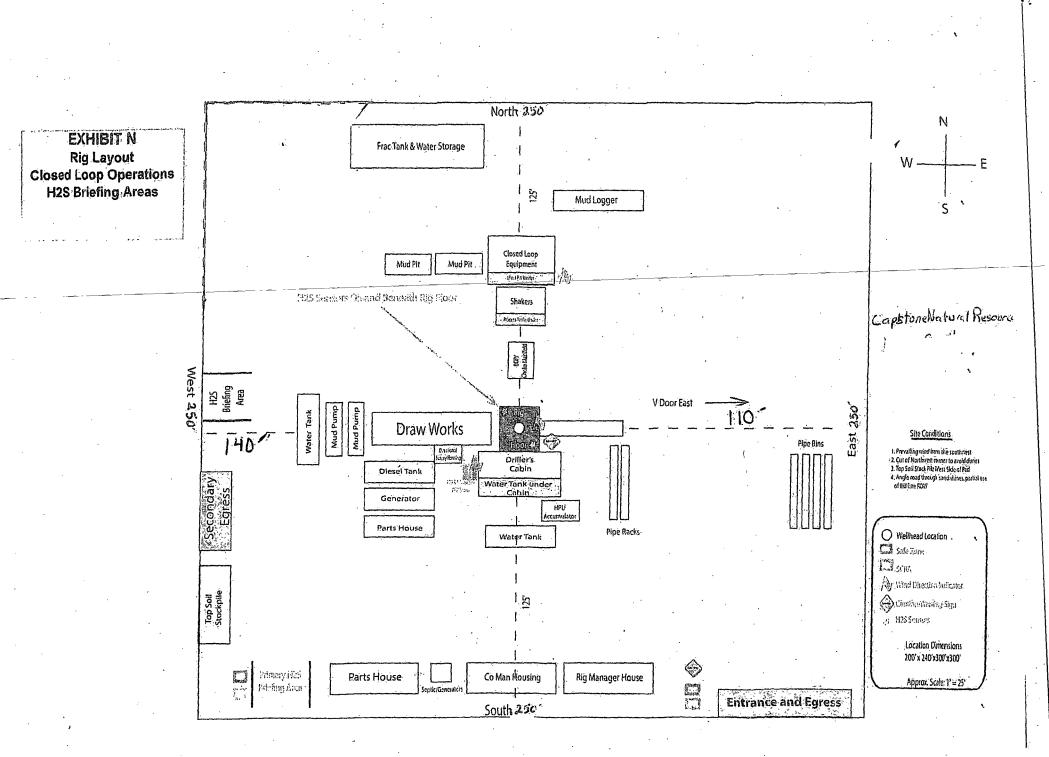

5. Lease Serial No. NMLC-029418B

6. If Indian, Allottee or Tribe Name

|                                                                                                                                      | orm for proposals to d<br>Use Form 3160-3 (APD |                  |                  | N/A                                                                | A                                               | , The Nanc                                                  |  |
|--------------------------------------------------------------------------------------------------------------------------------------|------------------------------------------------|------------------|------------------|--------------------------------------------------------------------|-------------------------------------------------|-------------------------------------------------------------|--|
| SUBMIT IN TRIPLICATE - Other instructions on page 2.  I. Type of Well                                                                |                                                |                  |                  |                                                                    | 7. If Unit of CA/Agreement, Name and/or No. N/A |                                                             |  |
| Oil Well Gas W                                                                                                                       | ell Other                                      |                  |                  |                                                                    | Well Name and No<br>a C Federal #17             | •                                                           |  |
| 2. Name of Operator<br>Capstone Natural Resources, LLC                                                                               |                                                |                  |                  | 9. A                                                               | API Well No. 2                                  | 10879                                                       |  |
| Ba. Address<br>200 North Loraine, Suite 1225, Midland, Texas 7                                                                       | Phone No. (include area code)<br>32-664-5477   |                  |                  | 10. Field and Pool or Exploratory Area<br>Grayburg Jackson; SR-Q-G |                                                 |                                                             |  |
| 4. Location of Well (Footage, Sec., T.,1<br>130 FSL & 330 FEL SEC. 11, T17                                                           | •                                              | ·                |                  | . 1                                                                | Country or Parish,<br>dyCounty, New M           |                                                             |  |
| 12. CHEC                                                                                                                             | K THE APPROPRIATE BOX(F                        | S) TO INDIC      | ATE NATURE       | OF NOTICE, I                                                       | REPORT OR OTH                                   | ER DATA                                                     |  |
| TYPE OF SUBMISSION                                                                                                                   |                                                |                  | TYP              | E OF ACTION                                                        | l                                               |                                                             |  |
| Notice of Intent  Subsequent Report                                                                                                  | Acidize Alter Casing Casing Repair             |                  | nstruction       | Recomple                                                           | ete                                             | Water Shut-Off Well Integrity Other Drilling rig contractor |  |
| Final Abandonment Notice                                                                                                             | Change Plans Convert to Injection              | Plug and Plug Ba | l Abandon<br>ck  | Temporar  Water Di                                                 | rily Abandon<br>sposal                          | change on pending APPA                                      |  |
| testing has been completed. Final determined that the site is ready for We have changed drilling contractor                          | RECEIVE FEB 1 3 2013                           | D                | all requirements | , including recl                                                   | lamation, have been ached.  DO CO               | epted for record                                            |  |
| 14. I hereby certify that the foregoing is to Darren Seglem                                                                          | rue and correct. Name (Printed/Ty              |                  | itle Productio   | n Managar                                                          |                                                 |                                                             |  |
| Signature Signature                                                                                                                  |                                                |                  | Date //          | 7/1/3                                                              |                                                 |                                                             |  |
|                                                                                                                                      | THIS SPACE FO                                  | R FEDER          | AL OR STA        | ATE OFFIC                                                          | E USE                                           |                                                             |  |
| Approved by .                                                                                                                        | Don Peterson                                   |                  | Fitle            | IELD MANA                                                          | GER                                             | FEB - 8 2013                                                |  |
| Conditions of approval, if any, are attached hat the applicant holds legal or equitable tentitle the applicant to conduct operations | itle to those rights in the subject le         |                  | tify             | SBAD FIELD                                                         | OFFICE                                          | bear                                                        |  |
|                                                                                                                                      | II C C Section 1212 make it a co               |                  |                  | 1 316 1)                                                           | -14                                             | Cal III I Gran Cal                                          |  |