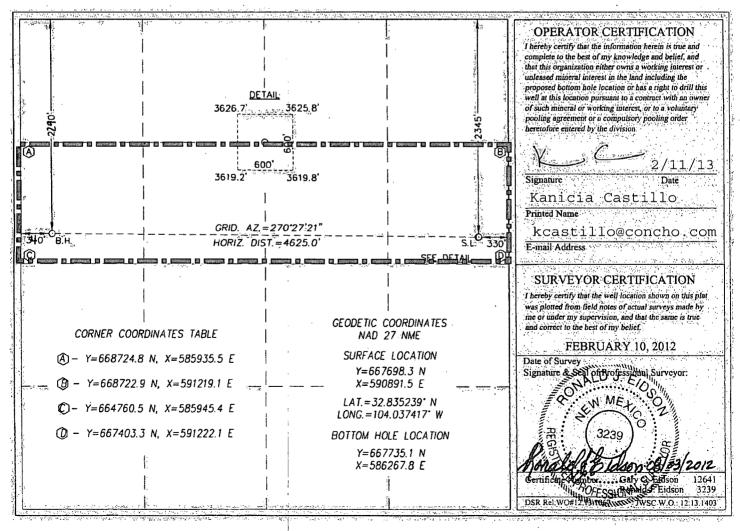

| 1625 N; French Dr., Hobbs, NM 88240<br>Phone: (575) 393-6161 Fax: (575) 393-0720<br>DISTRICT II<br>81 F S; First St; Artesia, NM 88210                                                                                                                                    | Energy, Minerals & National Construction | ural Resources DepartmentED<br>ATION DIVISION 13 2013 | Revised Augus<br>Submit one copy to app<br>District |
|---------------------------------------------------------------------------------------------------------------------------------------------------------------------------------------------------------------------------------------------------------------------------|------------------------------------------|-------------------------------------------------------|-----------------------------------------------------|
| Phone: (575) 748-1283 Fax: (575) 748-9720<br><u>DISTRICT: III</u><br>1000 Rio Brazos Road, Aztec, NM 87410<br>Phone: (505) 334-6178 Fax: (505) 334-6170<br><u>DISTRICT IV</u><br>1220 S. St. Francis Dr., Santa Fe, NM 87505<br>Phone: (505) 476-3460 Fax: (505) 476-3462 | 1220 South<br>Santa Fe, Nev              | St. Francis MA OCD ARTESIA                            |                                                     |
| •                                                                                                                                                                                                                                                                         | WELL LOCATION AND AC                     | CREAGE DEDICATION PLAT                                |                                                     |
| API Number                                                                                                                                                                                                                                                                | Pool Code                                | Pool Name                                             |                                                     |

| 30-015-40635 97917       |     | Dodd Glorieta-Upper Yeso   |                     |  |
|--------------------------|-----|----------------------------|---------------------|--|
| Property Code<br>3.08195 | •   | erty Name<br>DERAL UNIT    | Well Number<br>919H |  |
| OGRID No.<br>229137      | - 4 | rator Namie<br>RATING, LLC | Elevation<br>3621'  |  |

|               |         |          | · · · · |         |               |                  |               |                |        |
|---------------|---------|----------|---------|---------|---------------|------------------|---------------|----------------|--------|
| UL ar iot No. | Section | Township | Range   | Lot Idn | Feet from the | North/South line | Feet from the | East/West line | County |
| Н             | 14      | 17-S     | 29-E    |         | 2345          | NORTH            | 330           | EAST           | EDDY   |

Surface Location

Bottom Hole Location If Different From Surface

| UL or lot No. Se<br>E | cction Township Range<br>14 17-S 29-E | Lot Ida Feet from the 2290 | North/South line Feet from the NORTH 340 | East/West line County<br>WEST EDDY |
|-----------------------|---------------------------------------|----------------------------|------------------------------------------|------------------------------------|
| 160                   | Joint or Infill Consolidation C       |                            |                                          |                                    |