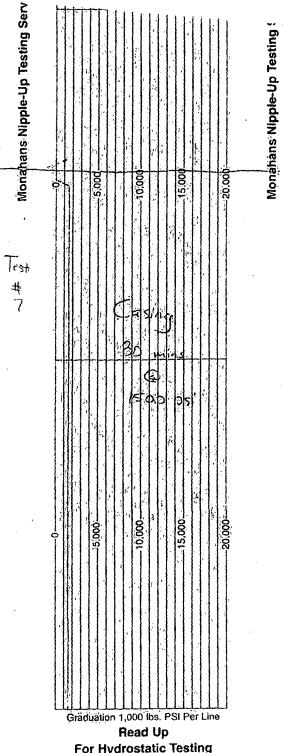

## B.O.P TESTING Monahans Nipple-Up Testing Service Crews - Lift Units - Tandems Office 943-7643 • Shop 943-3618

## Made in U.S.A.

| 2.55                            |             |
|---------------------------------|-------------|
| Starting Time 7:55 pm (NIII)    |             |
| Service Co. Capstur             |             |
| Company SM Energy               | ·           |
| State New Mexico                | Date1-16-13 |
| Leose ESDW #28                  | Well No     |
| Pipe Size 41/2 XH               |             |
| Well Head Type & Size           |             |
| Type Plug 11 <sup>6</sup> C-22. |             |
| Operator James De Jayres        | -           |
| Unit No. 345                    |             |
| Test                            |             |