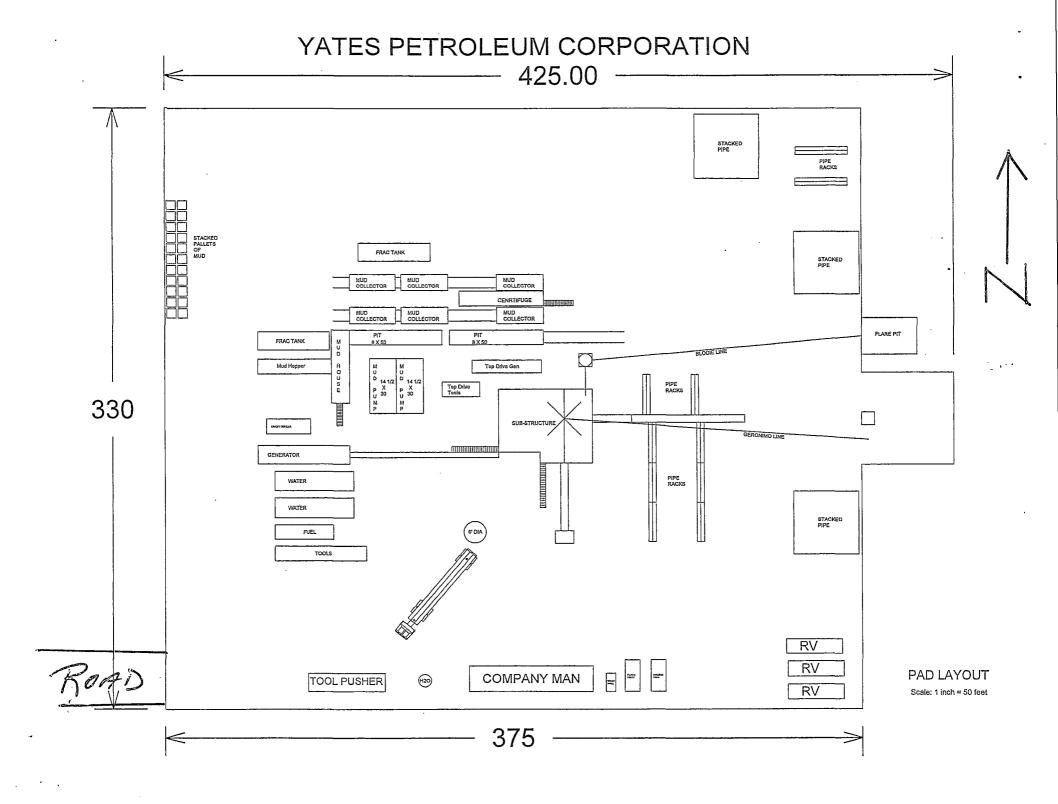

## Closed-Loop System Permit or Closure Plan Application

| (that only use above ground steel tanks or haul-off bins and                                                                                                                                                                                                                                                                                                                                                                                                                                                                                                                                                                                                                                                | propose to implement                                                                                                                                                      | waste removal for closure)        |                 |  |
|-------------------------------------------------------------------------------------------------------------------------------------------------------------------------------------------------------------------------------------------------------------------------------------------------------------------------------------------------------------------------------------------------------------------------------------------------------------------------------------------------------------------------------------------------------------------------------------------------------------------------------------------------------------------------------------------------------------|---------------------------------------------------------------------------------------------------------------------------------------------------------------------------|-----------------------------------|-----------------|--|
| Type of action: 🔀 Perr                                                                                                                                                                                                                                                                                                                                                                                                                                                                                                                                                                                                                                                                                      | nit 🗌 Closure                                                                                                                                                             |                                   |                 |  |
| Instructions: Please submit one application (Form C-144 CLEZ) per individual close closed-loop system that only use above ground steel tanks or haul-off bins and propos                                                                                                                                                                                                                                                                                                                                                                                                                                                                                                                                    |                                                                                                                                                                           |                                   |                 |  |
| lease be advised that approval of this request does not relieve the operator of liability shows a least of the operator of its responsibility to comply with an expression of its responsibility to comply with an expression of its responsibility.                                                                                                                                                                                                                                                                                                                                                                                                                                                        |                                                                                                                                                                           |                                   |                 |  |
| 1                                                                                                                                                                                                                                                                                                                                                                                                                                                                                                                                                                                                                                                                                                           |                                                                                                                                                                           |                                   |                 |  |
| Operator: Yates Petroleum Corporation OGRID #: 025575                                                                                                                                                                                                                                                                                                                                                                                                                                                                                                                                                                                                                                                       |                                                                                                                                                                           |                                   |                 |  |
| Address: 105 South 4 <sup>th</sup> Street, Artesia, NM 88210                                                                                                                                                                                                                                                                                                                                                                                                                                                                                                                                                                                                                                                |                                                                                                                                                                           |                                   |                 |  |
| Facility or well name: Cottonwood KI Federal Com. #5H                                                                                                                                                                                                                                                                                                                                                                                                                                                                                                                                                                                                                                                       | 01201                                                                                                                                                                     | 2                                 |                 |  |
| API Number: 30-015 - 41086 OCD Permit Num                                                                                                                                                                                                                                                                                                                                                                                                                                                                                                                                                                                                                                                                   | nber: 21390                                                                                                                                                               | وع                                |                 |  |
| U/L or Qtr/Qtr D Section 17 Township 16S                                                                                                                                                                                                                                                                                                                                                                                                                                                                                                                                                                                                                                                                    | Range <u>25E</u>                                                                                                                                                          | _ County: Eddy                    |                 |  |
| Center of Proposed Design: Latitude N. 32.928433 Longitude W. 104.515197 NAD: \( \big  1927 \square 1983                                                                                                                                                                                                                                                                                                                                                                                                                                                                                                                                                                                                    |                                                                                                                                                                           |                                   |                 |  |
| Surface Owner: Federal State X Private Tribal Trust or Indian Allotment                                                                                                                                                                                                                                                                                                                                                                                                                                                                                                                                                                                                                                     |                                                                                                                                                                           |                                   |                 |  |
| <ul> <li>2.</li> <li>Closed-loop System: Subsection H of 19.15.17.11 NMAC</li> <li>Operation: ☑ Drilling a new well ☐ Workover or Drilling (Applies to activities w</li> <li>☐ Above Ground Steel Tanks or ☑ Haul-off Bins</li> </ul>                                                                                                                                                                                                                                                                                                                                                                                                                                                                       | hich require prior approv                                                                                                                                                 | al of a permit or notice of inten | t) 🗌 P&A        |  |
| 3.                                                                                                                                                                                                                                                                                                                                                                                                                                                                                                                                                                                                                                                                                                          |                                                                                                                                                                           | RECEIVED                          |                 |  |
| Signs: Subsection C of 19.15.17.11 NMAC                                                                                                                                                                                                                                                                                                                                                                                                                                                                                                                                                                                                                                                                     |                                                                                                                                                                           | 1                                 |                 |  |
| ☐ 12"x 24", 2" lettering, providing Operator's name, site location, and emergency telephone numbers FEB 0 8 2013                                                                                                                                                                                                                                                                                                                                                                                                                                                                                                                                                                                            |                                                                                                                                                                           |                                   |                 |  |
| ☑ Signed in compliance with 19.15.3.103 NMAC                                                                                                                                                                                                                                                                                                                                                                                                                                                                                                                                                                                                                                                                |                                                                                                                                                                           | NIMOCD ARTES!A                    |                 |  |
| Closed-loop Systems Permit Application Attachment Checklist: Subsection B of 19.15.17.9 NMAC  Instructions: Each of the following items must be attached to the application. Please indicate, by a check mark in the box, that the documents are attached.  Design Plan - based upon the appropriate requirements of 19.15.17.11 NMAC  Operating and Maintenance Plan - based upon the appropriate requirements of 19.15.17.12 NMAC  Closure Plan (Please complete Box 5) - based upon the appropriate requirements of Subsection C of 19.15.17.9 NMAC and 19.15.17.13 NMAC  Previously Approved Design (attach copy of design) API Number:  Previously Approved Operating and Maintenance Plan API Number: |                                                                                                                                                                           |                                   |                 |  |
| 5.                                                                                                                                                                                                                                                                                                                                                                                                                                                                                                                                                                                                                                                                                                          | 7/ 100 1 TT 1 66                                                                                                                                                          | D: 0 1 (10.15.15.13.D.)           | TAC)            |  |
| <u>Waste Removal Closure For Closed-loop Systems That Utilize Above Ground S</u><br><u>Instructions: Please indentify the facility or facilities for the disposal of liquids, d</u><br><u>facilities are required.</u>                                                                                                                                                                                                                                                                                                                                                                                                                                                                                      |                                                                                                                                                                           |                                   |                 |  |
| Disposal Facility Name: Lea Land Farm  Disposal Facility Name: CRI  Disposal Facility Name: Sundance Services Inc.                                                                                                                                                                                                                                                                                                                                                                                                                                                                                                                                                                                          | Disposal Facility Permit Number: NM-01-0019 Disposal Facility Permit Number: WM-1-035 Disposal Facility Permit Number: R-9166 Disposal Facility Permit Number: NM-01-0003 |                                   |                 |  |
| Will any of the proposed closed-loop system operations and associated activities occ ☐ Yes (If yes, please provide the information below) ☒ No                                                                                                                                                                                                                                                                                                                                                                                                                                                                                                                                                              |                                                                                                                                                                           | l not be used for future service  | and operations? |  |
| Required for impacted areas which will not be used for future service and operation  Soil Backfill and Cover Design Specifications based upon the appropriate  Re-vegetation Plan - based upon the appropriate requirements of Subsection I  Site Reclamation Plan - based upon the appropriate requirements of Subsection                                                                                                                                                                                                                                                                                                                                                                                  | requirements of Subsection of 19.15.17.13 NMAC                                                                                                                            |                                   |                 |  |