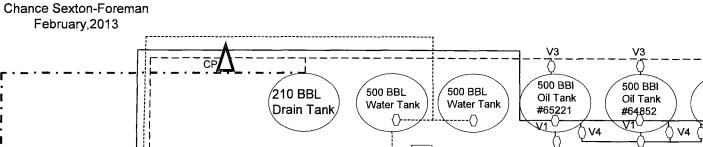

## Warren ANW #3 and #6 Battery

660' FSL & 1980' FEL \* Sec 9 T19S R25E \* Unit O Eddy County, NM API #3001528598

Production System-Open

Oil Sales description as:

Tank gauge to tank truck

Seal Requirements:

I. Production Phase (OT# 65221)

1.Valve 1 open

2. Valve 4 open

3. Valve 5 sealed closed

4. Valve on OT # 64852, 64846

A. Valve #1 closed

B. Valve #3 sealed

C. Valve #5 sealed closed

V5

II. Sales Phase (OT # 65221)

1. Valve 1.3.4 sealed closed

2. Valve 5 on OT # 65221 open

3. Valves on OT # 64852, 64846 positioned

A. Valve #1 open

B. Valve #3 sealed

C. Valve #5 sealed closed