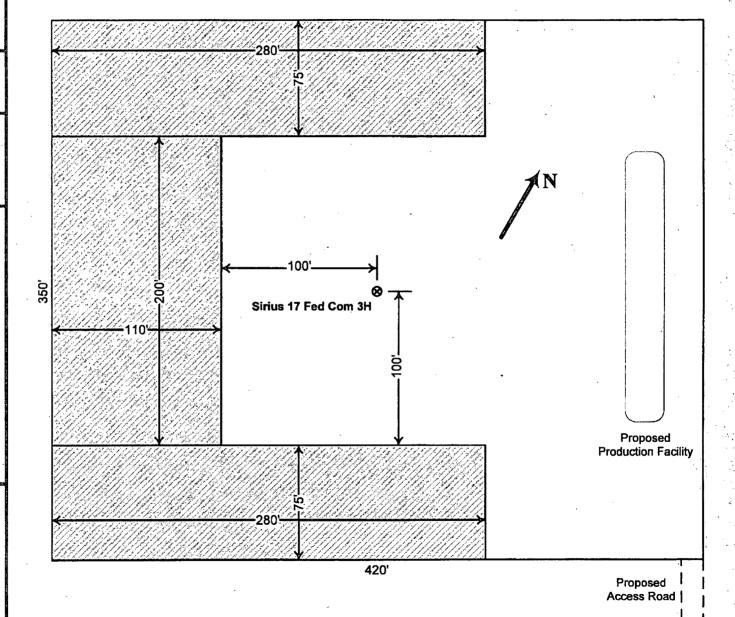

## Proposed Interim Site Reclamation

Devon Energy Production Co.
Sirius 17 Fed Com 3H
1980' FSL & 340' FWL
Sec. 17-T19S-R31E
Eddy County, NM

Proposed Reclamation

Area

Scale: 1in = 60ft.